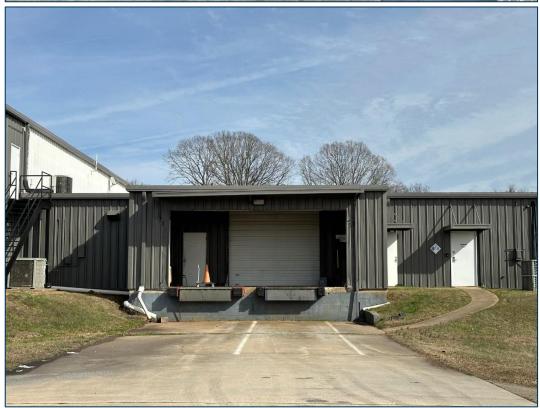

#### **Property Highlights**

• Asking Price: \$2,500,000 • Property Size: 59,776 SF

• Office SF: 6,912 SF • Acreage: 10.05 Acres

• **Year Built:** 1983

• Docks: Four (4) External covered dock positions

• Drive-Ins: One (1) 12' X 10' • Clear Height: 10' – 11'

• Column Spacing: 40' X 25'; one section 40' X 20'

• Power: 277 / 480 Volt Service

• Structure/Exterior: Masonry on office / Metal on warehouse

Roof: Metal

• Building Dimensions: 160' x 335' – warehouse

• Zoning: LI – Light Industrial