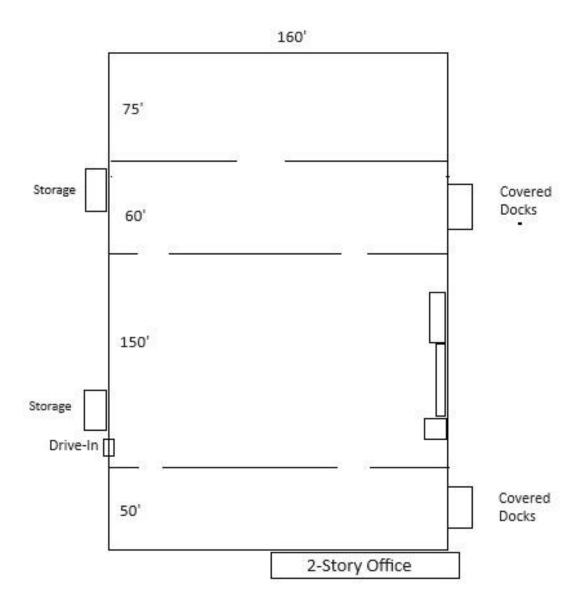

#### **Property Highlights**

• Asking Price: \$2,500,000 • Property Size: 59,776 SF

• Office SF: 6,912 SF • Acreage: 10.05 Acres

• **Year Built:** 1983

• Docks: Four (4) External covered dock positions

• Drive-Ins: One (1) 12' X 10' • Clear Height: 10' – 11'

• Column Spacing: 40' X 25'; one section 40' X 20'

• Power: 277 / 480 Volt Service

• Structure/Exterior: Masonry on office / Metal on warehouse

Roof: Metal

• Building Dimensions: 160' x 335' – warehouse

• Zoning: LI – Light Industrial