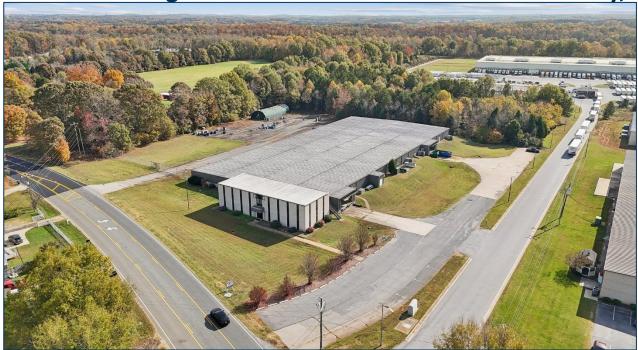

#### **Property Highlights**

• Asking Price: \$2,500,000 • Property Size: 59,776 SF

• Office SF: 6,912 SF • Acreage: 10.05 Acres

• **Year Built:** 1983

• Docks: Four (4) External covered dock positions

• Drive-Ins: One (1) 12' X 10' • Clear Height: 10' – 11'

• Column Spacing: 40' X 25'; one section 40' X 20'

• Power: 277 / 480 Volt Service

• Structure/Exterior: Masonry on office / Metal on warehouse

Roof: Metal

• Building Dimensions: 160' x 335' – warehouse

• Zoning: LI – Light Industrial