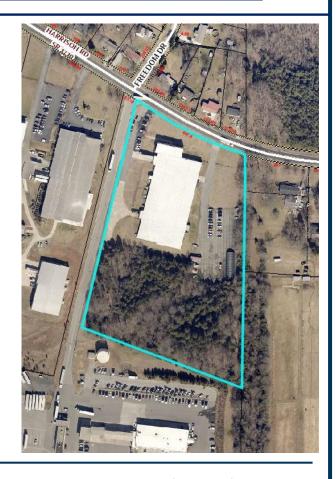

#### **Property Highlights**

• Asking Price: \$2,500,000 • Property Size: 59,776 SF

• Office SF: 6,912 SF • Acreage: 10.05 Acres

• **Year Built:** 1983

• Docks: Four (4) External covered dock positions

• Drive-Ins: One (1) 12' X 10' • Clear Height: 10' – 11'

• Column Spacing: 40' X 25'; one section 40' X 20'

• Power: 277 / 480 Volt Service

• Structure/Exterior: Masonry on office / Metal on warehouse

Roof: Metal

• Building Dimensions: 160' x 335' – warehouse

• Zoning: LI – Light Industrial