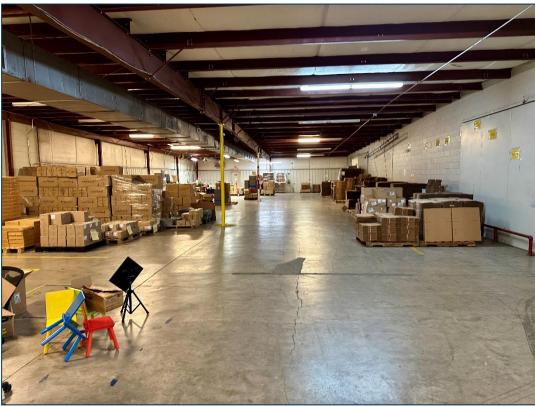

#### **Property Highlights**

• Asking Price: \$2,500,000 • Property Size: 59,776 SF

• Office SF: 6,912 SF • Acreage: 10.05 Acres

• **Year Built:** 1983

• Docks: Four (4) External covered dock positions

• Drive-Ins: One (1) 12' X 10' • Clear Height: 10' – 11'

• Column Spacing: 40' X 25'; one section 40' X 20'

• Power: 277 / 480 Volt Service

• Structure/Exterior: Masonry on office / Metal on warehouse

Roof: Metal

• Building Dimensions: 160' x 335' – warehouse

• Zoning: LI – Light Industrial