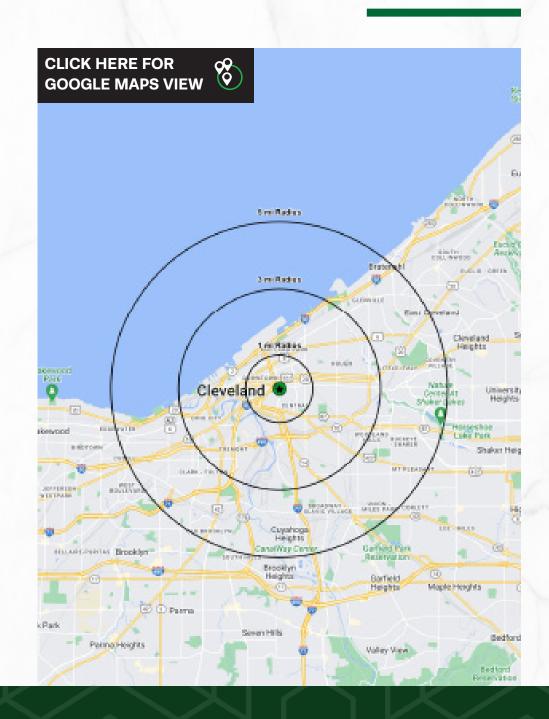

| DEMOGRAPHICS       | 1-MILE   | 3-MILE   | 5-MILE   |
|--------------------|----------|----------|----------|
| POPULATION         | 18,475   | 92,636   | 266,162  |
| HOUSEHOLDS         | 8,077    | 45,387   | 123,686  |
| AVERAGE HH INCOME  | \$41,351 | \$67,499 | \$66,398 |
| MEDIAN HH INCOME   | \$24,788 | \$46,304 | \$47,126 |
| DAYTIME POPULATION | 33,045   | 121,923  | 173,119  |