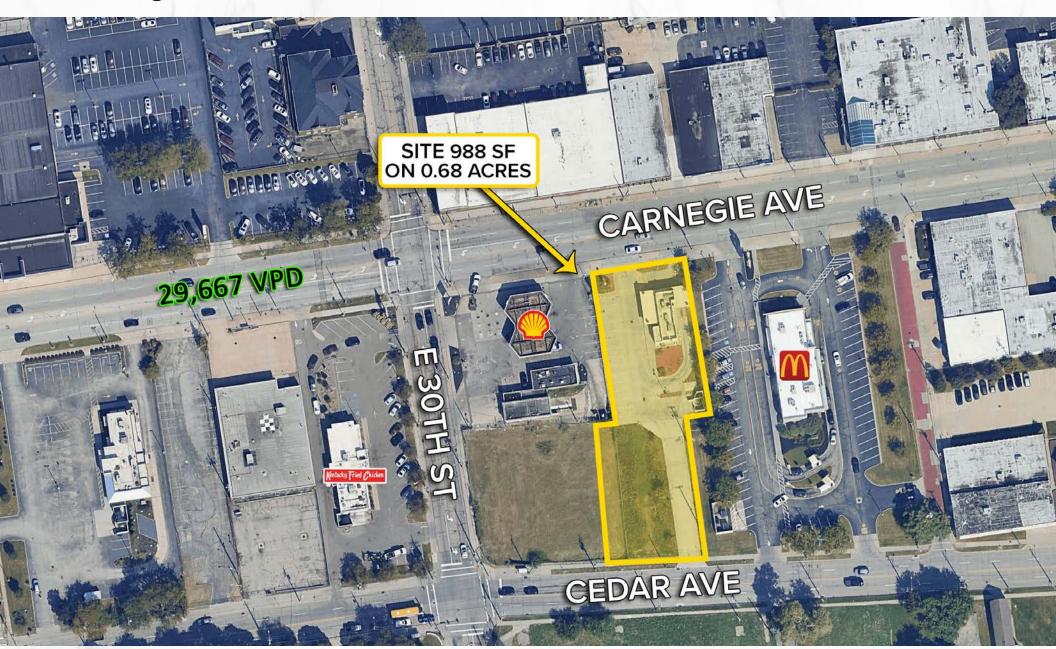

## **PROPERTY SUMMARY**

- · Former Rally's in Midtown Available For Sale or Lease
- High traffic area with many national QSR operators nearby
- In Close Proximity to Downtown, CSU, Midtown, Cleveland Clinic & University Circle
- · 29,667 VPD on Carnegie Ave

#### **PROPERTY OVERVIEW**

3040 Carnegie Ave, Cleveland, OH 44115

**MACRO AERIAL** 

3040 Carnegie Ave, Cleveland, OH 44115