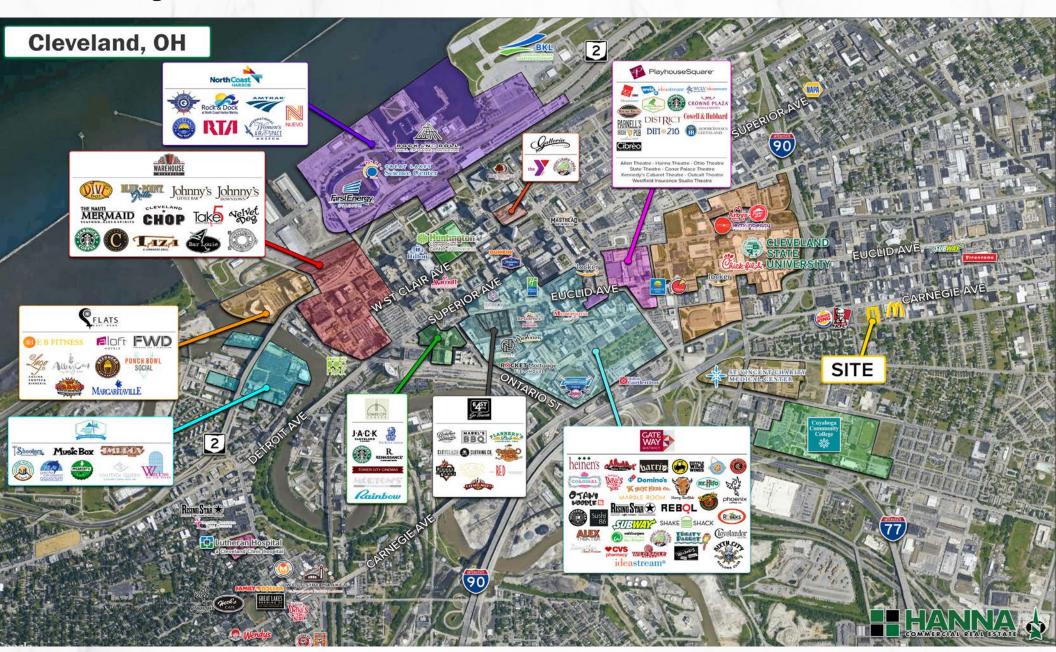

## **PROPERTY SUMMARY**

- · Former Rally's in Midtown Available For Sale or Lease
- High traffic area with many national QSR operators nearby
- In Close Proximity to Downtown, CSU, Midtown, Cleveland Clinic & University Circle
- · 29,667 VPD on Carnegie Ave

#### **PROPERTY OVERVIEW**

3040 Carnegie Ave, Cleveland, OH 44115

**MACRO AERIAL** 

3040 Carnegie Ave, Cleveland, OH 44115