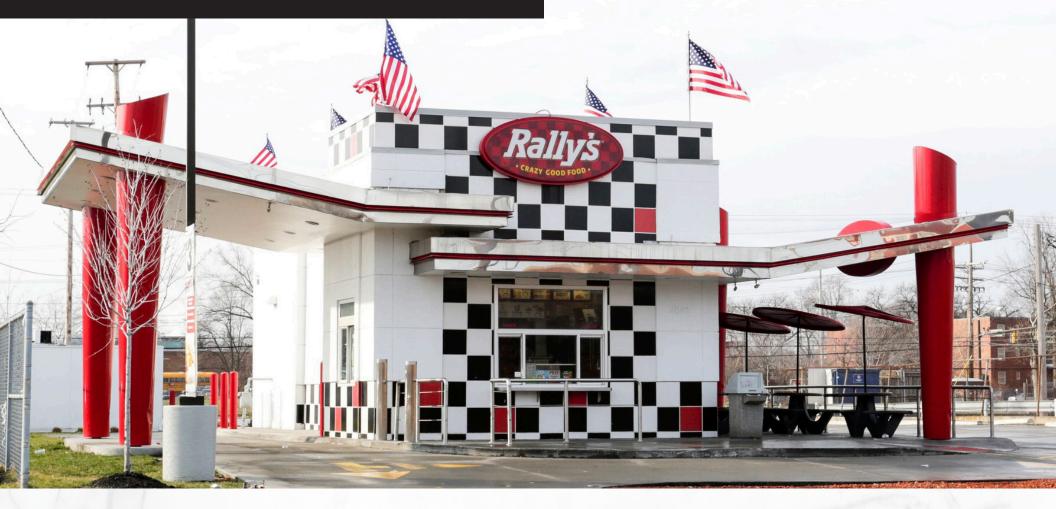

# FORMER RALLY'S AVAILABLE FOR SALE OR LEASE

## **FORMER RALLY'S AVAILABLE**

3040 Carnegie Ave, Cleveland, OH 44115

## FORMER RALLY'S AVAILABLE

3040 Carnegie Ave, Cleveland, OH 44115

## **PROPERTY SUMMARY**

- · Former Rally's in Midtown Available For Sale or Lease
- High traffic area with many national QSR operators nearby
- In Close Proximity to Downtown, CSU, Midtown, Cleveland Clinic & University Circle
- · 29,667 VPD on Carnegie Ave