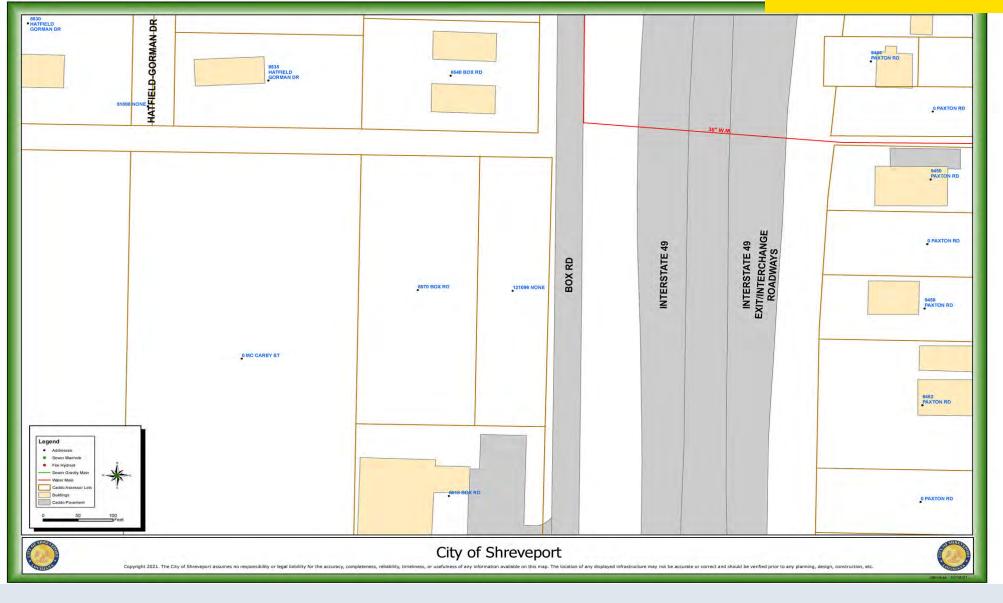

### Land For Sale

| Property Type    | Land                     |
|------------------|--------------------------|
| Property Subtype | Industrial, Self-Storage |
| APN              | 161401006011400          |
| Lot Size         | 2.62 Acres               |
| Sale Price       | \$512,698                |
| Price/SF         | \$4.50/SF                |
| Zoning           | R-A                      |
| Visibility       | Excellent                |
| Lot Frontage     | 420 ft                   |
| Lot Depth        | 270'                     |
| Topography       | Level                    |
| Utilities        | Municipal                |
|                  |                          |

The subject consists of two adjoining lots totaling 2.6 acres of vacant land. It's ideal for commercial development and offers excellent visibility with 420 feet of frontage on Box Road.

Located off Interstate 49, the subject property sits just south of the LA Innerloop 3132, east of Linwood Ave, and just north of the I-49/ Bert Kouns corridor. The location offers excellent visibility from Interstate 49 and is surrounded by industrial, offices, and other commercial businesses and retail.