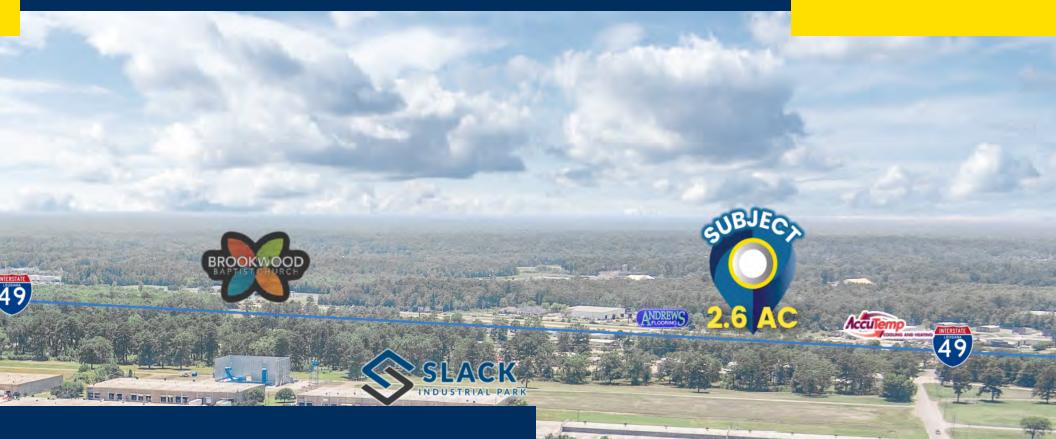

The subject consists of two adjoining lots totaling 2.6 acres of vacant land. It's ideal for commercial development and offers excellent visibility with 420 feet of frontage on Box Road.

Located off Interstate 49, the subject property sits just south of the LA Innerloop 3132, east of Linwood Ave, and just north of the I-49/ Bert Kouns corridor. The location offers excellent visibility from Interstate 49 and is surrounded by industrial, offices, and other commercial businesses and retail.