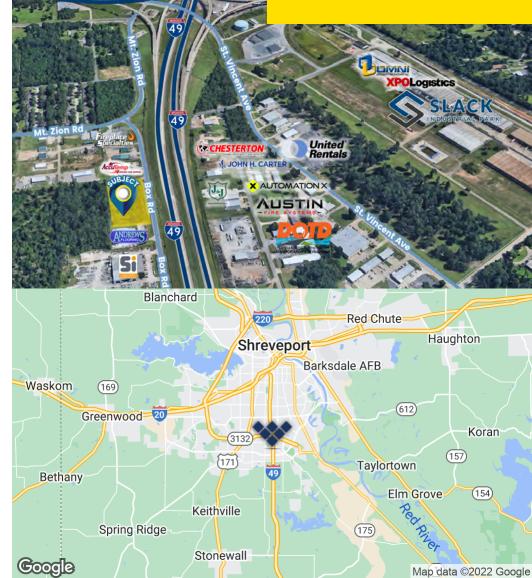

The subject consists of two adjoining lots totaling 2.6 acres of vacant land. It's ideal for commercial development and offers excellent visibility with 420 feet of frontage on Box Road.

Located off Interstate 49, the subject property sits just south of the LA Innerloop 3132, east of Linwood Ave, and just north of the I-49/ Bert Kouns corridor. The location offers excellent visibility from Interstate 49 and is surrounded by industrial, offices, and other commercial businesses and retail.