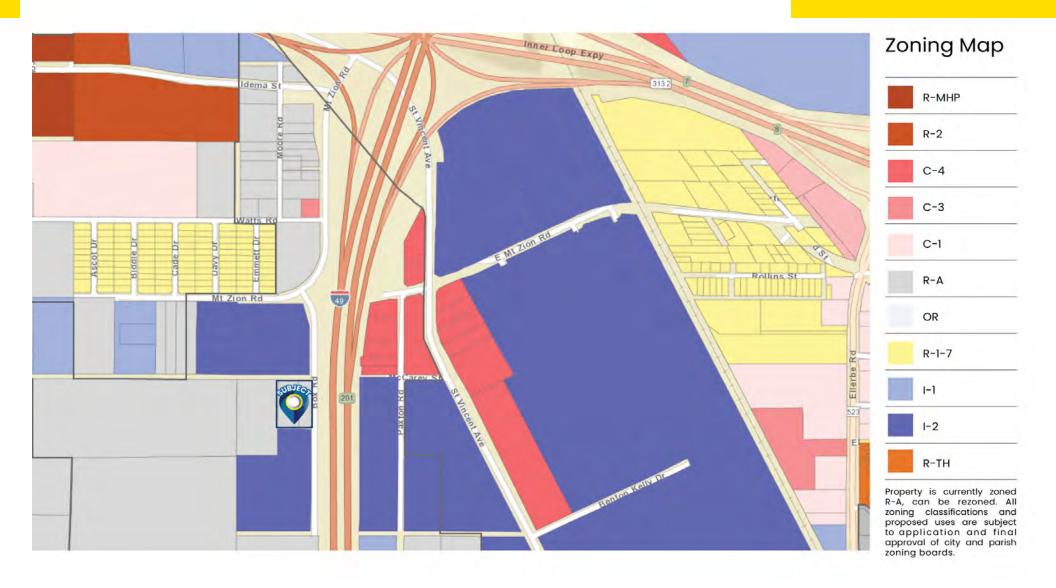

### Land For Sale

| Property Type    | Land                     |
|------------------|--------------------------|
| Property Subtype | Industrial, Self-Storage |
| APN              | 161401006011400          |
| Lot Size         | 2.62 Acres               |
| Sale Price       | \$512,698                |
| Price/SF         | \$4.50/SF                |
| Zoning           | R-A                      |
| Visibility       | Excellent                |
| Lot Frontage     | 420 ft                   |
| Lot Depth        | 270'                     |
| Topography       | Level                    |
| Utilities        | Municipal                |
|                  |                          |