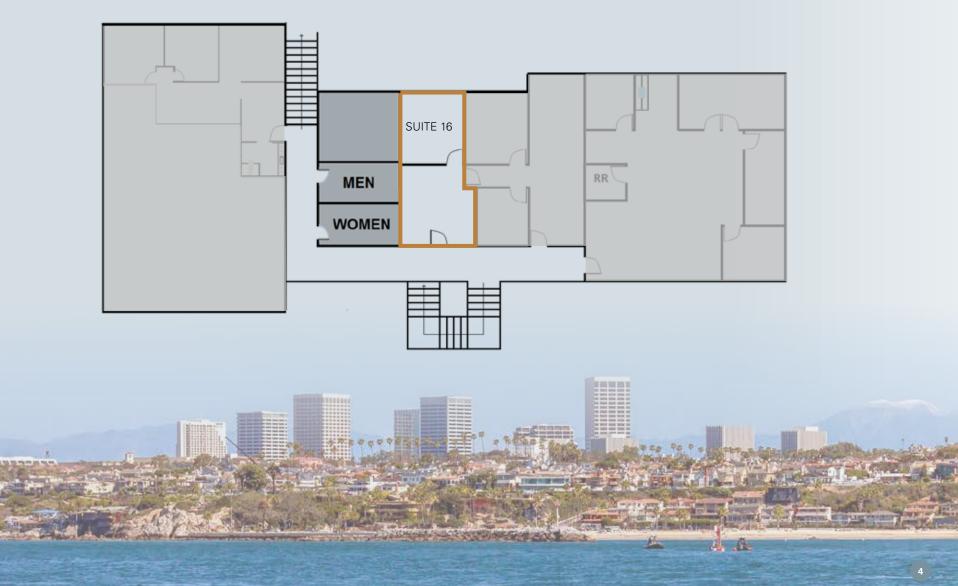

THE BUILDING HAS DIRECT ACCESS TO THE 405 & 55 FREEWAY, AND 73 TOLL ROAD

| FLOOR PLAN | Suite | RSF | Available | Notes                                                                            |
|------------|-------|-----|-----------|----------------------------------------------------------------------------------|
|            | 16    | 872 | 12/1/2024 | Suite features extensive window lining, one office and dedicated reception area. |