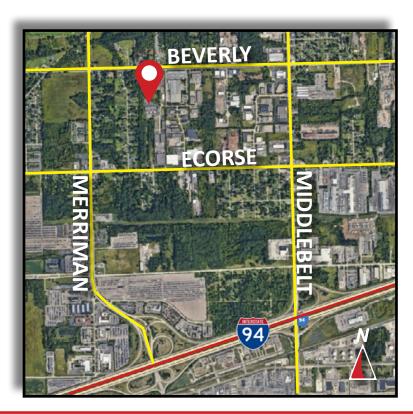

#### **BUILDING SPECIFICATIONS**

| Location         | Ecorse & Middlebelt    | Total Building Square Feet | 36,000 SF                   |
|------------------|------------------------|----------------------------|-----------------------------|
| Parcel           | 3.5 Acres              | Square Feet Available      | 12,000 SF (100' x 120')     |
| County           | Wayne                  | Office Square Feet         | 1,800 SF                    |
| Zoning           | M-1 Light Industrial   | Warehouse Square Feet      | 10,200 SF                   |
| Lot Size         | Multi                  | Year Built                 | 1999                        |
| Construction     | Block                  | Roof                       | Rubber                      |
| Clear Height     | 22'                    | Grade Level Doors          | Two (2) 12'x14'             |
| Cranes           | No                     | Dock Doors                 | Four (4) with Load Levelers |
| Lighting         | Metal Halide           | Power                      | 208 Volt 3 Phase 4 Wire     |
| Heating          | Radiant                | Sprinklers                 | Yes                         |
| Warehouse A/C    | No                     | Available                  | April 1, 2025               |
| <b>Buss Duct</b> | No                     | Signage                    | Yes                         |
| Parking          | More Than Ample        | Restrooms                  | Several                     |
| Floors           | 6" Reinforced Concrete | Freestanding               | Multi                       |
| Lot Dimensions   | Irregular              | Property Taxes             | Base Year Included in Rent  |