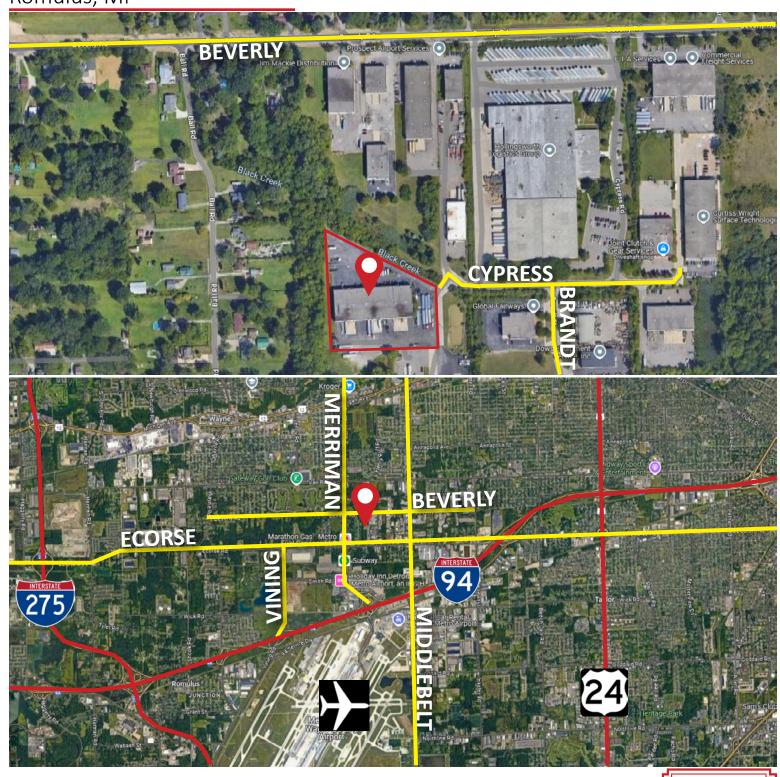

30735 Cypress Road Suite 300 & 400 Romulus, Michigan 12,000 Square Feet

- Dynamic Opportunity, Features up to 16 Parking Spots for Trucks/Trailers
- Exceptionally Clean & Well Maintained Building
- Great Location in Between Merriman and Middlebelt Road Interchanges with Quick Access to I-94
- Gross Lease Rate Includes Base Year Real Estate Taxes, Building Insurance, Lawn Care and Snow Removal
- Four (4) Truckwells with Load Levelers and Two (2)
  12'x14' Grade Level Doors
- Large Open Office Plus Three (3) Private Offices with a Break Room
- \$7,500.00 Per Month/ First Year With Annual Rent Increases
- Occupancy April 1st, 2025

#### **BUILDING SPECIFICATIONS**

| Location         | Ecorse & Middlebelt    | Total Building Square Feet | 36,000 SF                   |
|------------------|------------------------|----------------------------|-----------------------------|
| Parcel           | 3.5 Acres              | Square Feet Available      | 12,000 SF (100' x 120')     |
| County           | Wayne                  | Office Square Feet         | 1,800 SF                    |
| Zoning           | M-1 Light Industrial   | Warehouse Square Feet      | 10,200 SF                   |
| Lot Size         | Multi                  | Year Built                 | 1999                        |
| Construction     | Block                  | Roof                       | Rubber                      |
| Clear Height     | 22'                    | Grade Level Doors          | Two (2) 12'x14'             |
| Cranes           | No                     | Dock Doors                 | Four (4) with Load Levelers |
| Lighting         | Metal Halide           | Power                      | 208 Volt 3 Phase 4 Wire     |
| Heating          | Radiant                | Sprinklers                 | Yes                         |
| Warehouse A/C    | No                     | Available                  | April 1, 2025               |
| <b>Buss Duct</b> | No                     | Signage                    | Yes                         |
| Parking          | More Than Ample        | Restrooms                  | Several                     |
| Floors           | 6" Reinforced Concrete | Freestanding               | Multi                       |
| Lot Dimensions   | Irregular              | Property Taxes             | Base Year Included in Rent  |

#### Description

- Dynamic Opportunity, Features up to 16 Parking Spots for Trucks/Trailers
- Exceptionally Clean & Well Maintained Building
- Great Location in Between Merriman and Middlebelt Road Interchanges with Quick Access to I-94
- Gross Lease Rate Includes Base Year Real Estate Taxes, Building Insurance, Lawn and Snow Removal
- Four (4) Truckwells with Load Levelers and Two (2) 12'x14' Grade Level Doors
- Large Open Office Plus Three (3) Private Offices with a Break Room
- \$7,500.00 Per Month/ First Year With Annual Rent Increases
- Occupancy April 1st, 2025