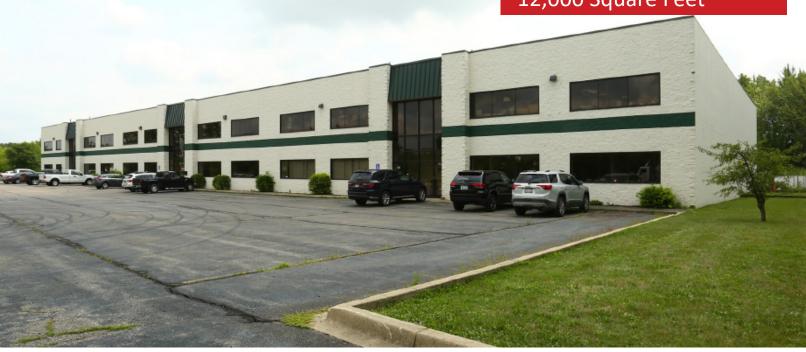

30735 Cypress Road Suite 300 & 400 Romulus, Michigan 12,000 Square Feet

- Dynamic Opportunity, Features up to 16 Parking Spots for Trucks/Trailers
- Exceptionally Clean & Well Maintained Building
- Great Location in Between Merriman and Middlebelt Road Interchanges with Quick Access to I-94
- Gross Lease Rate Includes Base Year Real Estate Taxes, Building Insurance, Lawn Care and Snow Removal
- Four (4) Truckwells with Load Levelers and Two (2)
  12'x14' Grade Level Doors
- Large Open Office Plus Three (3) Private Offices with a Break Room
- \$7,500.00 Per Month/ First Year With Annual Rent Increases
- Occupancy April 1st, 2025

#### Description

- Dynamic Opportunity, Features up to 16 Parking Spots for Trucks/Trailers
- Exceptionally Clean & Well Maintained Building
- Great Location in Between Merriman and Middlebelt Road Interchanges with Quick Access to I-94
- Gross Lease Rate Includes Base Year Real Estate Taxes, Building Insurance, Lawn and Snow Removal
- Four (4) Truckwells with Load Levelers and Two (2) 12'x14' Grade Level Doors
- Large Open Office Plus Three (3) Private Offices with a Break Room
- \$7,500.00 Per Month/ First Year With Annual Rent Increases
- Occupancy April 1st, 2025