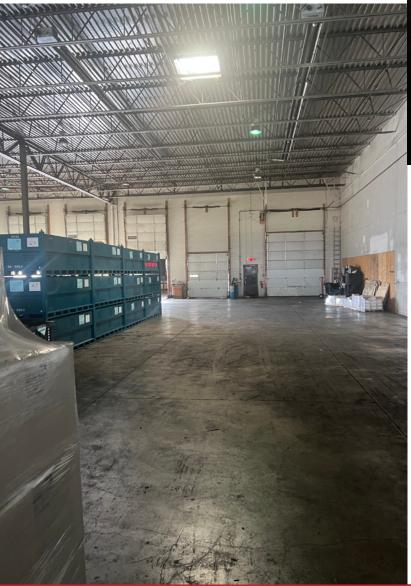

30735 Cypress Road Suite 300 & 400 Romulus, Michigan 12,000 Square Feet

- Dynamic Opportunity, Features up to 16 Parking Spots for Trucks/Trailers
- Exceptionally Clean & Well Maintained Building
- Great Location in Between Merriman and Middlebelt Road Interchanges with Quick Access to I-94
- Gross Lease Rate Includes Base Year Real Estate Taxes, Building Insurance, Lawn Care and Snow Removal
- Four (4) Truckwells with Load Levelers and Two (2)
  12'x14' Grade Level Doors
- Large Open Office Plus Three (3) Private Offices with a Break Room
- \$7,500.00 Per Month/ First Year With Annual Rent Increases
- Occupancy April 1st, 2025

#### Description

- Dynamic Opportunity, Features up to 16 Parking Spots for Trucks/Trailers
- Exceptionally Clean & Well Maintained Building
- Great Location in Between Merriman and Middlebelt Road Interchanges with Quick Access to I-94
- Gross Lease Rate Includes Base Year Real Estate Taxes, Building Insurance, Lawn and Snow Removal
- Four (4) Truckwells with Load Levelers and Two (2) 12'x14' Grade Level Doors
- Large Open Office Plus Three (3) Private Offices with a Break Room
- \$7,500.00 Per Month/ First Year With Annual Rent Increases
- Occupancy April 1st, 2025