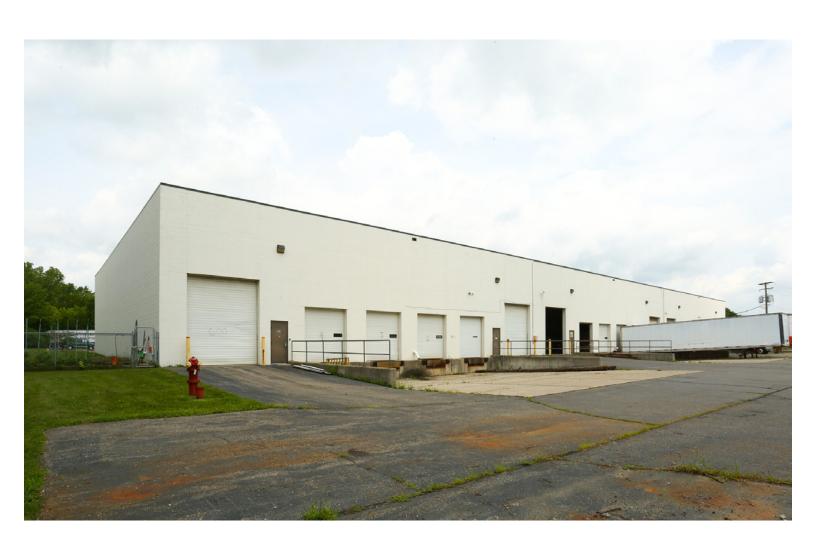

#### **BUILDING SPECIFICATIONS**

| Location         | Ecorse & Middlebelt    | Total Building Square Feet | 36,000 SF                   |
|------------------|------------------------|----------------------------|-----------------------------|
| Parcel           | 3.5 Acres              | Square Feet Available      | 12,000 SF (100' x 120')     |
| County           | Wayne                  | Office Square Feet         | 1,800 SF                    |
| Zoning           | M-1 Light Industrial   | Warehouse Square Feet      | 10,200 SF                   |
| Lot Size         | Multi                  | Year Built                 | 1999                        |
| Construction     | Block                  | Roof                       | Rubber                      |
| Clear Height     | 22'                    | Grade Level Doors          | Two (2) 12'x14'             |
| Cranes           | No                     | Dock Doors                 | Four (4) with Load Levelers |
| Lighting         | Metal Halide           | Power                      | 208 Volt 3 Phase 4 Wire     |
| Heating          | Radiant                | Sprinklers                 | Yes                         |
| Warehouse A/C    | No                     | Available                  | April 1, 2025               |
| <b>Buss Duct</b> | No                     | Signage                    | Yes                         |
| Parking          | More Than Ample        | Restrooms                  | Several                     |
| Floors           | 6" Reinforced Concrete | Freestanding               | Multi                       |
| Lot Dimensions   | Irregular              | Property Taxes             | Base Year Included in Rent  |