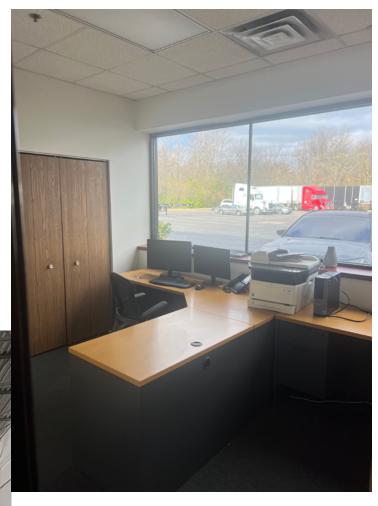

30735 Cypress Road Suite 300 & 400 Romulus, Michigan 12,000 Square Feet

- Dynamic Opportunity, Features up to 16 Parking Spots for Trucks/Trailers
- Exceptionally Clean & Well Maintained Building
- Great Location in Between Merriman and Middlebelt Road Interchanges with Quick Access to I-94
- Gross Lease Rate Includes Base Year Real Estate Taxes, Building Insurance, Lawn Care and Snow Removal
- Four (4) Truckwells with Load Levelers and Two (2)
  12'x14' Grade Level Doors
- Large Open Office Plus Three (3) Private Offices with a Break Room
- \$7,500.00 Per Month/ First Year With Annual Rent Increases
- Occupancy April 1st, 2025

#### Description

- Dynamic Opportunity, Features up to 16 Parking Spots for Trucks/Trailers
- Exceptionally Clean & Well Maintained Building
- Great Location in Between Merriman and Middlebelt Road Interchanges with Quick Access to I-94
- Gross Lease Rate Includes Base Year Real Estate Taxes, Building Insurance, Lawn and Snow Removal
- Four (4) Truckwells with Load Levelers and Two (2) 12'x14' Grade Level Doors
- Large Open Office Plus Three (3) Private Offices with a Break Room
- \$7,500.00 Per Month/ First Year With Annual Rent Increases
- Occupancy April 1st, 2025