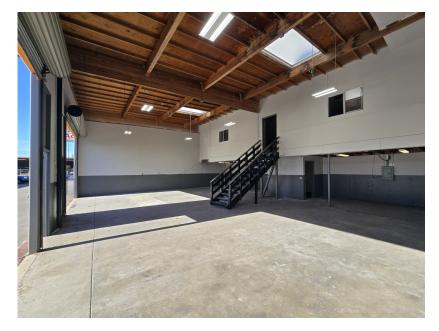

# **2ND FLOOR - MEZZANINE**





# **AVAILABILITY**

| Suite 8: +/- 2,482 SF Automotive Repair Shop                                                                       | Reserved Parking: 5 Spaces Included              |
|--------------------------------------------------------------------------------------------------------------------|--------------------------------------------------|
| <ul> <li>Contiguous with Suite 7 for +/- 4,964 SF</li> </ul>                                                       | Occupancy: Vacant                                |
| <ul> <li>Two 16' W x 12' H Grade Level Roll-Up Doors, Office,<br/>Mezzanine, Restroom, Former Smog Shop</li> </ul> | Lease Rate & Showing Instructions: Contact Agent |

# 1ST FLOOR

# **2ND FLOOR - MEZZANINE** -23'-6"-RR 16'-6"



















ROAD

CARROL



# PROPERTY PHOTOS

PACIFIC COAST COMMERCIAL SALES - MANAGEMENT - LEASING









#### **SURROUNDING RETAIL**