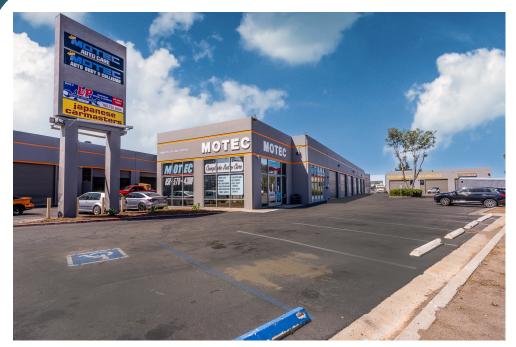

| Reserved Parking: 5 Spaces Included              |
|--------------------------------------------------------------------------------------------------------------------|--------------------------------------------------|
| <ul> <li>Contiguous with Suite 7 for +/- 4,964 SF</li> </ul>                                                       | Occupancy: Vacant                                |
| <ul> <li>Two 16' W x 12' H Grade Level Roll-Up Doors, Office,<br/>Mezzanine, Restroom, Former Smog Shop</li> </ul> | Lease Rate & Showing Instructions: Contact Agent |

# 1ST FLOOR

# **2ND FLOOR - MEZZANINE** -23'-6"-RR 16'-6"



















ROAD

CARROL



# PROPERTY PHOTOS

PACIFIC COAST COMMERCIAL SALES - MANAGEMENT - LEASING









#### **SURROUNDING RETAIL**