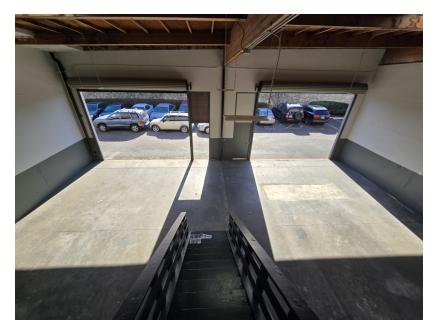

2ND FLOOR - MEZZANINE**





# **AVAILABILITY**

| Suite 8: +/- 2,482 SF Automotive Repair Shop                                                                       | Reserved Parking: 5 Spaces Included              |
|--------------------------------------------------------------------------------------------------------------------|--------------------------------------------------|
| <ul> <li>Contiguous with Suite 7 for +/- 4,964 SF</li> </ul>                                                       | Occupancy: Vacant                                |
| <ul> <li>Two 16' W x 12' H Grade Level Roll-Up Doors, Office,<br/>Mezzanine, Restroom, Former Smog Shop</li> </ul> | Lease Rate & Showing Instructions: Contact Agent |

# 1ST FLOOR

# **2ND FLOOR - MEZZANINE** -23'-6"-RR 16'-6"



















ROAD

CARROL



# PROPERTY PHOTOS

PACIFIC COAST COMMERCIAL SALES - MANAGEMENT - LEASING









#### **SURROUNDING RETAIL**