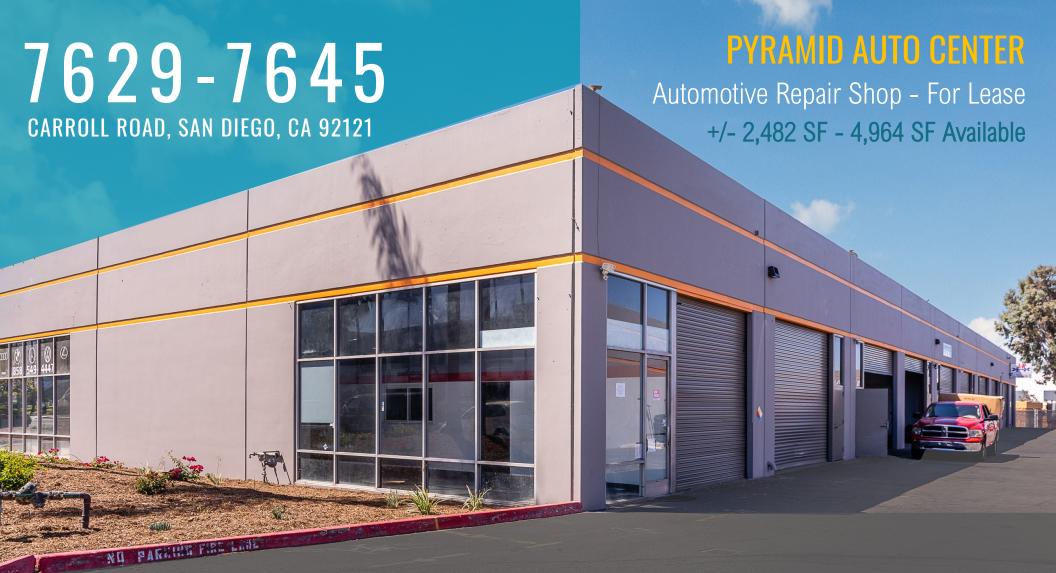

# PROPERTY INFORMATION

ADDRESS 7629-45 Carroll Road San Diego, CA 92121

PROJECT TYPE Multi-Tenant Automotive Repair

PROJECT NAME Pyramid Auto Center

PROPERTY SIZE +/- 39,836 SF

ZONING City of San Diego, IL-2-1 (Link)

ACCESS Easy Freeway Access via Miramar Rd.

CEILING HEIGHT +/- 19'

Oversized Overhead Doors

Skylights Natural Gas

FEATURES Natural Gas

Fenced Yards Available

Above Ground Lifts Available

Reserved Parking

# **AVAILABILITY**

| Suite 7: +/- 2,482 SF Automotive Repair Shop                                                          | Reserved Parking: 6 Spaces Included              |
|-------------------------------------------------------------------------------------------------------|--------------------------------------------------|
| <ul> <li>Contiguous with Suite 8 for +/- 4,964 SF</li> </ul>                                          | Occupancy: 30 Days Notice                        |
| <ul> <li>Two 16' W x 12' H Grade Level Roll-Up Doors,</li> <li>Office, Mezzanine, Restroom</li> </ul> | Lease Rate & Showing Instructions: Contact Agent |

# **AVAILABILITY**

| Suite 8: +/- 2,482 SF Automotive Repair Shop                                                                       | Reserved Parking: 5 Spaces Included              |
|--------------------------------------------------------------------------------------------------------------------|--------------------------------------------------|
| <ul> <li>Contiguous with Suite 7 for +/- 4,964 SF</li> </ul>                                                       | Occupancy: Vacant                                |
| <ul> <li>Two 16' W x 12' H Grade Level Roll-Up Doors, Office,<br/>Mezzanine, Restroom, Former Smog Shop</li> </ul> | Lease Rate & Showing Instructions: Contact Agent |