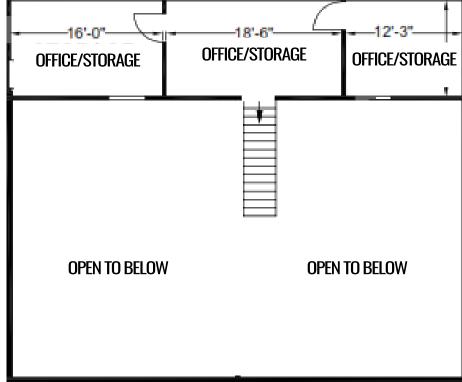

#### **2ND FLOOR - MEZZANINE**

# **AVAILABILITY**

| Suite 8: +/- 2,482 SF Automotive Repair Shop                                                                       | Reserved Parking: 5 Spaces Included              |
|--------------------------------------------------------------------------------------------------------------------|--------------------------------------------------|
| <ul> <li>Contiguous with Suite 7 for +/- 4,964 SF</li> </ul>                                                       | Occupancy: Vacant                                |
| <ul> <li>Two 16' W x 12' H Grade Level Roll-Up Doors, Office,<br/>Mezzanine, Restroom, Former Smog Shop</li> </ul> | Lease Rate & Showing Instructions: Contact Agent |