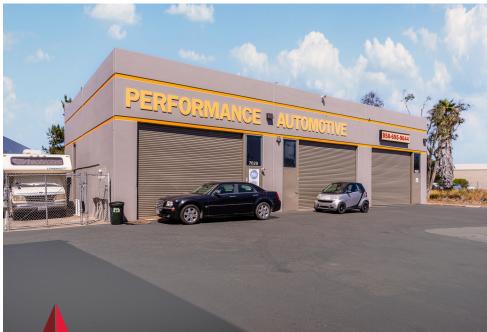

| Reserved Parking: 5 Spaces Included              |
|--------------------------------------------------------------------------------------------------------------------|--------------------------------------------------|
| <ul> <li>Contiguous with Suite 7 for +/- 4,964 SF</li> </ul>                                                       | Occupancy: Vacant                                |
| <ul> <li>Two 16' W x 12' H Grade Level Roll-Up Doors, Office,<br/>Mezzanine, Restroom, Former Smog Shop</li> </ul> | Lease Rate & Showing Instructions: Contact Agent |

# 1ST FLOOR

# **2ND FLOOR - MEZZANINE** -23'-6"-RR 16'-6"



















ROAD

CARROL



# PROPERTY PHOTOS

PACIFIC COAST COMMERCIAL SALES - MANAGEMENT - LEASING









#### **SURROUNDING RETAIL**