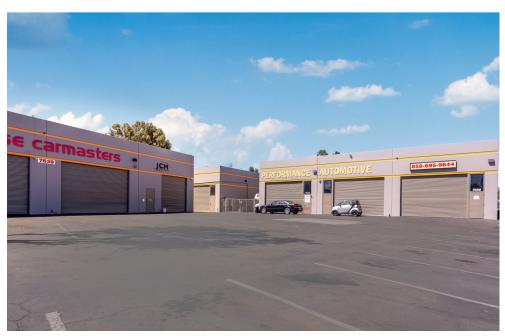

# PROPERTY PHOTOS

PACIFIC COAST COMMERCIAL SALES - MANAGEMENT - LEASING

# PROPERTY INFORMATION

ADDRESS 7629-45 Carroll Road San Diego, CA 92121

PROJECT TYPE Multi-Tenant Automotive Repair

PROJECT NAME Pyramid Auto Center

PROPERTY SIZE +/- 39,836 SF

ZONING City of San Diego, IL-2-1 (Link)