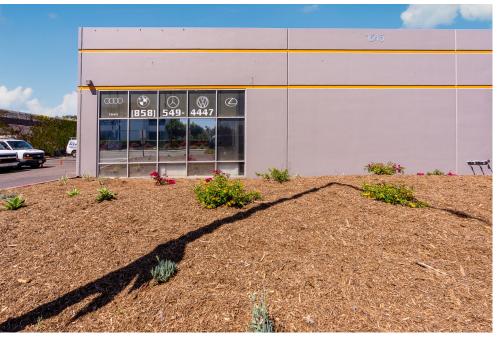

| Reserved Parking: 5 Spaces Included              |
|--------------------------------------------------------------------------------------------------------------------|--------------------------------------------------|
| <ul> <li>Contiguous with Suite 7 for +/- 4,964 SF</li> </ul>                                                       | Occupancy: Vacant                                |
| <ul> <li>Two 16' W x 12' H Grade Level Roll-Up Doors, Office,<br/>Mezzanine, Restroom, Former Smog Shop</li> </ul> | Lease Rate & Showing Instructions: Contact Agent |

# 1ST FLOOR

# **2ND FLOOR - MEZZANINE** -23'-6"-RR 16'-6"



















ROAD

CARROL



# PROPERTY PHOTOS

PACIFIC COAST COMMERCIAL SALES - MANAGEMENT - LEASING









#### **SURROUNDING RETAIL**