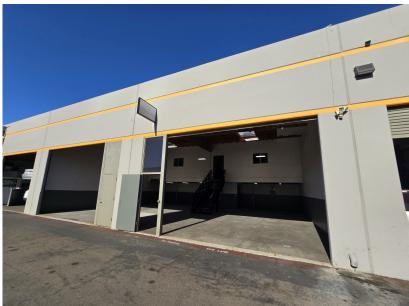

**2ND FLOOR - MEZZANINE**





# **AVAILABILITY**

| Suite 8: +/- 2,482 SF Automotive Repair Shop                                                                       | Reserved Parking: 5 Spaces Included              |
|--------------------------------------------------------------------------------------------------------------------|--------------------------------------------------|
| <ul> <li>Contiguous with Suite 7 for +/- 4,964 SF</li> </ul>                                                       | Occupancy: Vacant                                |
| <ul> <li>Two 16' W x 12' H Grade Level Roll-Up Doors, Office,<br/>Mezzanine, Restroom, Former Smog Shop</li> </ul> | Lease Rate & Showing Instructions: Contact Agent |

# 1ST FLOOR

# **2ND FLOOR - MEZZANINE** -23'-6"-RR 16'-6"



















ROAD

CARROL



# PROPERTY PHOTOS

PACIFIC COAST COMMERCIAL SALES - MANAGEMENT - LEASING









#### **SURROUNDING RETAIL**