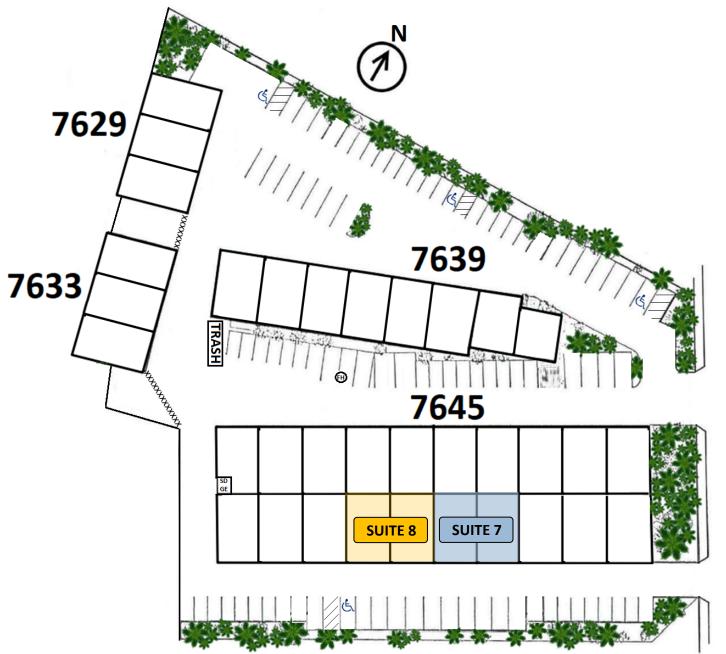

# PROPERTY INFORMATION

ADDRESS 7629-45 Carroll Road San Diego, CA 92121

PROJECT TYPE Multi-Tenant Automotive Repair

PROJECT NAME Pyramid Auto Center

PROPERTY SIZE +/- 39,836 SF

ZONING City of San Diego, IL-2-1 (Link)

# **AVAILABILITY**

| Suite 7: +/- 2,482 SF Automotive Repair Shop                                                          | Reserved Parking: 6 Spaces Included              |
|-------------------------------------------------------------------------------------------------------|--------------------------------------------------|
| <ul> <li>Contiguous with Suite 8 for +/- 4,964 SF</li> </ul>                                          | Occupancy: 30 Days Notice                        |
| <ul> <li>Two 16' W x 12' H Grade Level Roll-Up Doors,</li> <li>Office, Mezzanine, Restroom</li> </ul> | Lease Rate & Showing Instructions: Contact Agent |

# **AVAILABILITY**

| Suite 8: +/- 2,482 SF Automotive Repair Shop                                                                       | Reserved Parking: 5 Spaces Included              |
|--------------------------------------------------------------------------------------------------------------------|--------------------------------------------------|
| <ul> <li>Contiguous with Suite 7 for +/- 4,964 SF</li> </ul>                                                       | Occupancy: Vacant                                |
| <ul> <li>Two 16' W x 12' H Grade Level Roll-Up Doors, Office,<br/>Mezzanine, Restroom, Former Smog Shop</li> </ul> | Lease Rate & Showing Instructions: Contact Agent |