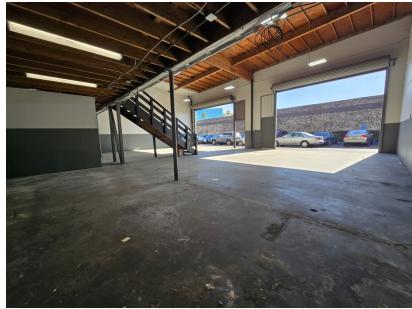

D FLOOR - MEZZANINE**





# **AVAILABILITY**

| Suite 8: +/- 2,482 SF Automotive Repair Shop                                                                       | Reserved Parking: 5 Spaces Included              |
|--------------------------------------------------------------------------------------------------------------------|--------------------------------------------------|
| <ul> <li>Contiguous with Suite 7 for +/- 4,964 SF</li> </ul>                                                       | Occupancy: Vacant                                |
| <ul> <li>Two 16' W x 12' H Grade Level Roll-Up Doors, Office,<br/>Mezzanine, Restroom, Former Smog Shop</li> </ul> | Lease Rate & Showing Instructions: Contact Agent |

# 1ST FLOOR

# **2ND FLOOR - MEZZANINE** -23'-6"-RR 16'-6"



















ROAD

CARROL



# PROPERTY PHOTOS

PACIFIC COAST COMMERCIAL SALES - MANAGEMENT - LEASING









#### **SURROUNDING RETAIL**