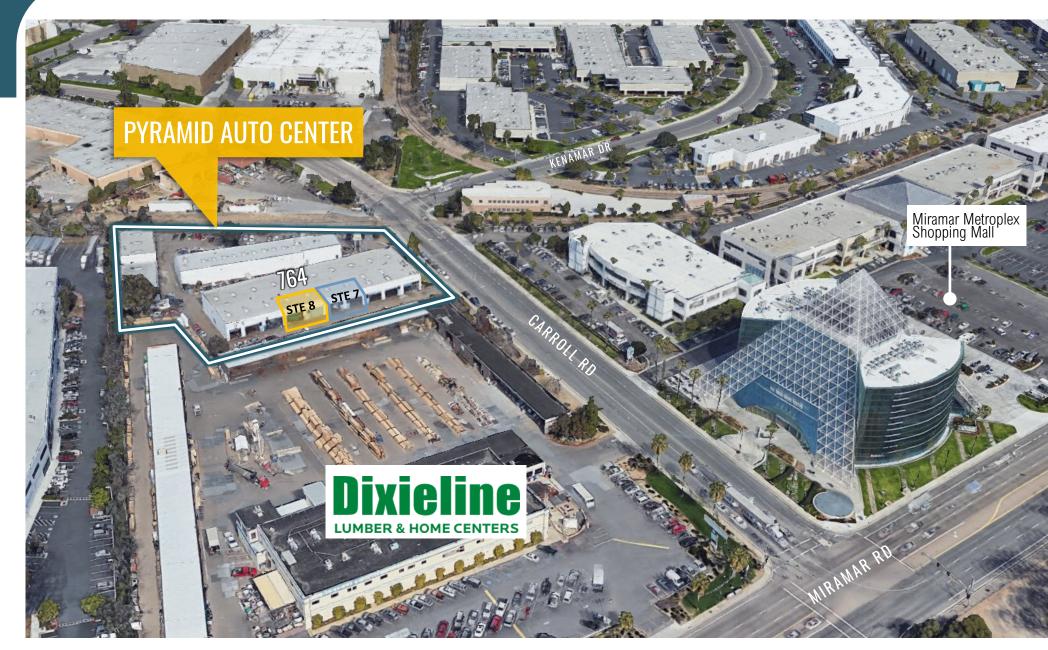

ty or other sources we deem reliable, we have no reason to doubt Its accuracy, but we do not guarantee it. All information including zoning and use should be verified prior to purchase or lease.



# PROPERTY INFORMATION

ADDRESS 7629-45 Carroll Road San Diego, CA 92121

PROJECT TYPE Multi-Tenant Automotive Repair

PROJECT NAME Pyramid Auto Center

PROPERTY SIZE +/- 39,836 SF

ZONING City of San Diego, IL-2-1 (Link)

ACCESS Easy Freeway Access via Miramar Rd.

CEILING HEIGHT +/- 19'

Oversized Overhead Doors

Skylights Natural Gas

FEATURES Natural Gas

Fenced Yards Available

Above Ground Lifts Available

Reserved Parking

RECENTLY COMPLETED **Exterior Paint** 

Low Maintenance Landscaping

IMPROVEMENTS Parking Lot/Asphalt

PLANNED

Marquee Sign

**IMPROVEMENTS** 

Suite Signage Program





# **AVAILABILITY**

| Suite 7: +/- 2,482 SF Automotive Repair Shop                                                          | Reserved Parking: 6 Spaces Included              |
|-------------------------------------------------------------------------------------------------------|--------------------------------------------------|
| <ul> <li>Contiguous with Suite 8 for +/- 4,964 SF</li> </ul>                                          | Occupancy: 30 Days Notice                        |
| <ul> <li>Two 16' W x 12' H Grade Level Roll-Up Doors,</li> <li>Office, Mezzanine, Restroom</li> </ul> | Lease Rate & Showing Instructions: Contact Agent |

# 1ST FLOOR

# D⇔ RR -23'-7" SHOP 10'-1" SHOP -12'-0"--11'-10"-**SHOP AREA** 29'-9" 47'-5"-GRADE LEVEL DOOR **GRADE LEVEL DOOR**

#### **2ND FLOOR