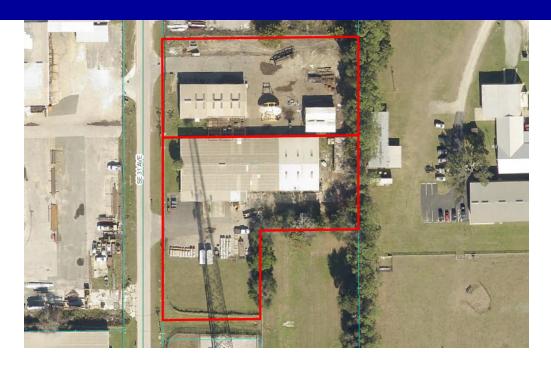

## 13555-13595 SE 31st Ave Summerfield, FL 34491

Sale: \$2,950,000.00 Lease \$12.50 SF NNN

Exceptional industrial/manufacturing property near I-75. 2.47 acres includes 3 buildings with over 22,000 SF of office/warehouse space zoned M-2 Heavy Industrial which allows for outdoor storage. Property is on well and septic and is fenced for secure storage. The property also has as a truck well for two trucks, 3 phase power, updated offices, drive in access, new asphalt, new roof, and is strategically located with quick access to I -75, yet close to The Villages, Belleview, and Marion Oaks.