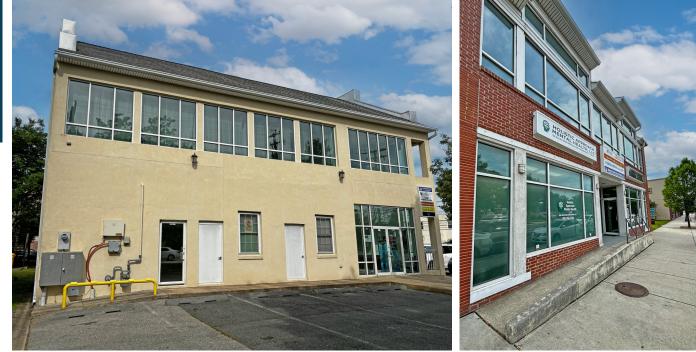

#### **PROPERTY HIGHLIGHTS:**

- Family owned building since 1950's
- Fully Leased, 2 story Office/Retail Building with shorter term leases, totaling 11,724 SF +/- (per Sdat)
- Value-Add Opportunity to increase rents, secure longer term leases
- Well maintained appointed building in the Glen Burnie Towne Centre
- 10 on-site parking spaces + additional County surface parking across street
- Main Lobby + Elevator Served, No sprinkler system
- Exterior Signage available for Tenants
- Easy Access to Crain Hwy, Rt. 2, and I-97 Courthouse, and State Capital