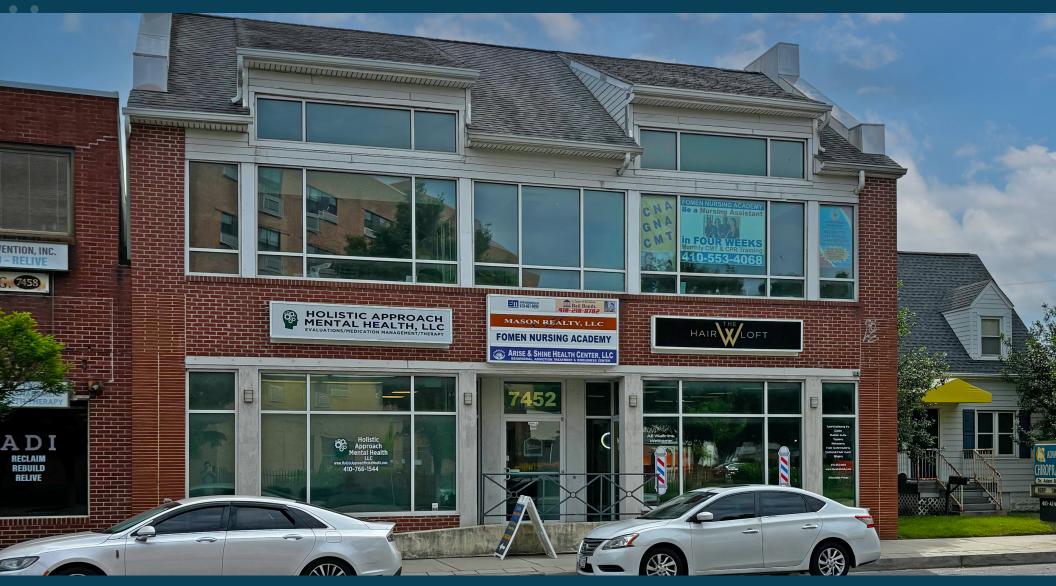

## **WILSON BUILDING** 7452 BALTIMORE-ANNAPOLIS BLVD. GLEN BURNIE, MD

## VALUE-ADD, 100% LEASED PROFESSIONAL OFFICE/RETAIL FOR SALE

MOVING COMMERCIAL REAL ESTATE GOALS FORWARD.

www.RossoCRE.com

### **WILSON BUILDING** 7452 BALTIMORE-ANNAPOLIS BLVD. GLEN BURNIE, MD

#### **PROPERTY HIGHLIGHTS:**

- Family owned building since 1950's
- Fully Leased, 2 story Office/Retail Building with shorter term leases, totaling 11,724 SF +/- (per Sdat)
- Value-Add Opportunity to increase rents, secure longer term leases
- Well maintained appointed building in the Glen Burnie Towne Centre
- 10 on-site parking spaces + additional County surface parking across street
- Main Lobby + Elevator Served, No sprinkler system
- Exterior Signage available for Tenants
- Easy Access to Crain Hwy, Rt. 2, and I-97 Courthouse, and State Capital