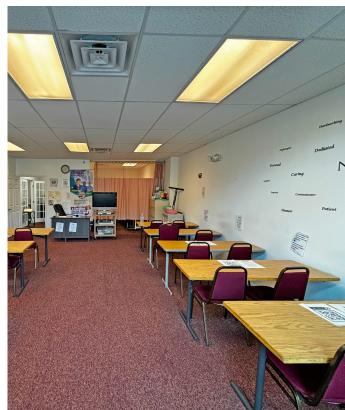

#### **PROPERTY HIGHLIGHTS:**

- Family owned building since 1950's
- Fully Leased, 2 story Office/Retail Building with shorter term leases, totaling 11,724 SF +/- (per Sdat)
- Value-Add Opportunity to increase rents, secure longer term leases
- Well maintained appointed building in the Glen Burnie Towne Centre
- 10 on-site parking spaces + additional County surface parking across street
- Main Lobby + Elevator Served, No sprinkler system
- Exterior Signage available for Tenants
- Easy Access to Crain Hwy, Rt. 2, and I-97 Courthouse, and State Capital