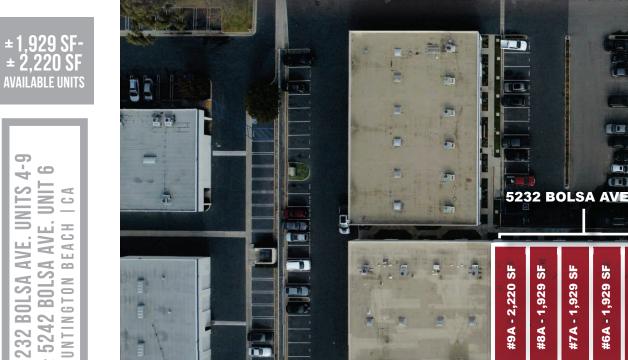

| UNIT                       | SQUARE FEET | OFFICE SF | RATE                    |
|----------------------------|-------------|-----------|-------------------------|
| 5232 Bolsva Ave - Unit #4A | ±1,929 SF   | ±638 SF   | \$1.85 / SF Gross + CAM |
| 5232 Bolsva Ave - Unit #5A | ±1,929 SF   | ±638 SF   | \$1.85 / SF Gross + CAM |
| 5232 Bolsva Ave - Unit #6A | ±1,929 SF   | ±638 SF   | \$1.85 / SF Gross + CAM |
| 5232 Bolsva Ave - Unit #7A | ±1,929 SF   | ±638 SF   | \$1.85 / SF Gross + CAM |
| 5232 Bolsva Ave - Unit #8A | ±1,929 SF   | ±638 SF   | \$1.85 / SF Gross + CAM |
| 5232 Bolsva Ave - Unit #9A | ±2,220 SF   | ±638 SF   | \$1.85 / SF Gross + CAM |
| 5242 Bolsva Ave - Unit #6A | ±2,016 SF   | ±638 SF   | \$1.85 / SF Gross + CAM |