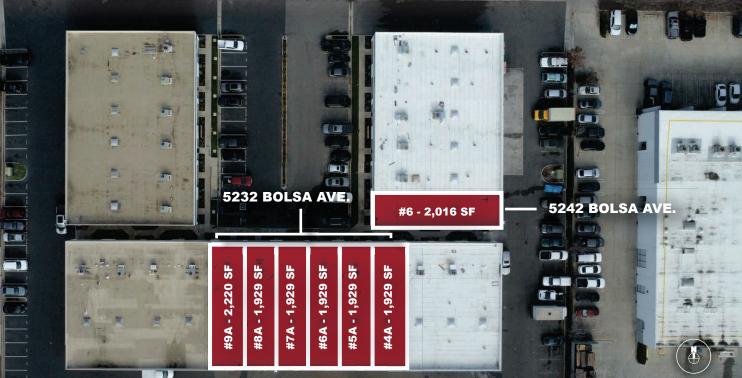

| UNIT                       | SQUARE FEET | OFFICE SF | RATE                    |
|----------------------------|-------------|-----------|-------------------------|
| 5232 Bolsva Ave - Unit #4A | ±1,929 SF   | ±638 SF   | \$1.85 / SF Gross + CAM |
| 5232 Bolsva Ave - Unit #5A | ±1,929 SF   | ±638 SF   | \$1.85 / SF Gross + CAM |
| 5232 Bolsva Ave - Unit #6A | ±1,929 SF   | ±638 SF   | \$1.85 / SF Gross + CAM |
| 5232 Bolsva Ave - Unit #7A | ±1,929 SF   | ±638 SF   | \$1.85 / SF Gross + CAM |
| 5232 Bolsva Ave - Unit #8A | ±1,929 SF   | ±638 SF   | \$1.85 / SF Gross + CAM |
| 5232 Bolsva Ave - Unit #9A | ±2,220 SF   | ±638 SF   | \$1.85 / SF Gross + CAM |
| 5242 Bolsva Ave - Unit #6A | ±2,016 SF   | ±638 SF   | \$1.85 / SF Gross + CAM |