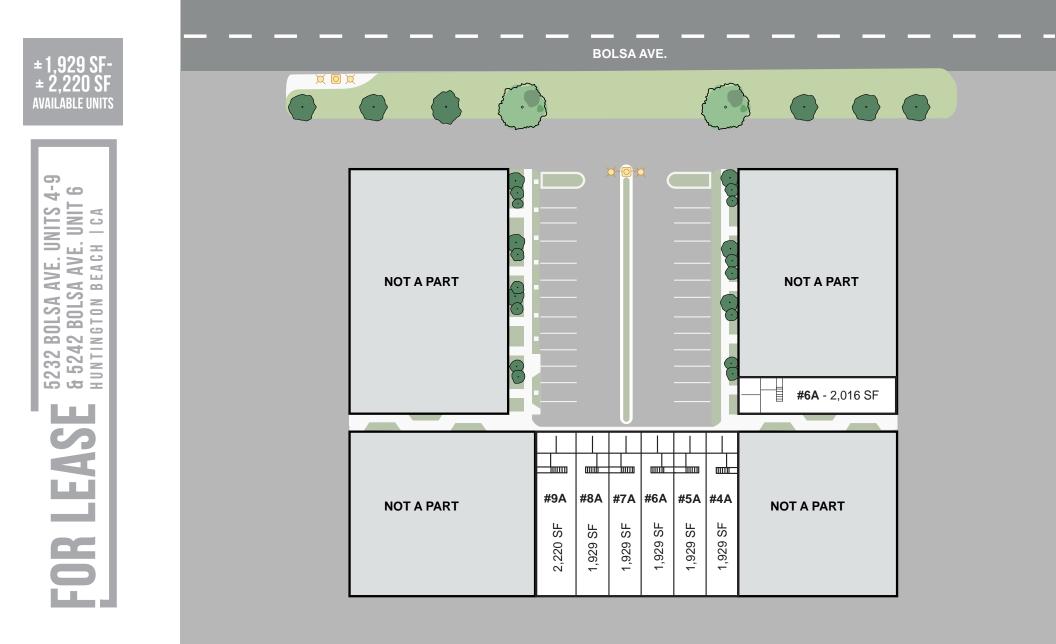

| UNIT                       | SQUARE FEET | OFFICE SF | RATE                    |
|----------------------------|-------------|-----------|-------------------------|
| 5232 Bolsva Ave - Unit #4A | ±1,929 SF   | ±638 SF   | \$1.85 / SF Gross + CAM |
| 5232 Bolsva Ave - Unit #5A | ±1,929 SF   | ±638 SF   | \$1.85 / SF Gross + CAM |
| 5232 Bolsva Ave - Unit #6A | ±1,929 SF   | ±638 SF   | \$1.85 / SF Gross + CAM |
| 5232 Bolsva Ave - Unit #7A | ±1,929 SF   | ±638 SF   | \$1.85 / SF Gross + CAM |
| 5232 Bolsva Ave - Unit #8A | ±1,929 SF   | ±638 SF   | \$1.85 / SF Gross + CAM |
| 5232 Bolsva Ave - Unit #9A | ±2,220 SF   | ±638 SF   | \$1.85 / SF Gross + CAM |
| 5242 Bolsva Ave - Unit #6A | ±2,016 SF   | ±638 SF   | \$1.85 / SF Gross + CAM |

± 1,929 SF-

± 2,220 SF AVAILABLE UNITS