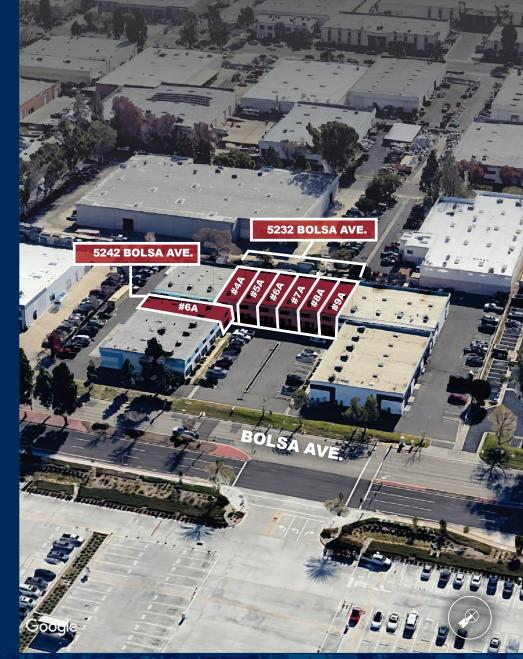

# UNIT SIZES: 1,929 SF-2,220 SF FOR LEASE 5232 BOLSA AVE UNITS 4-9 & 5242 BOLSA AVE UNIT 6 HUNTINGTON BEACH I CA

CONTACT EXCLUSIVE LISTING AGENTS:

SEVEN (7)





DEVIN RAY VICE PRESIDENT P: 714.322.1252 dray@daumcre.com CA DRE License #02018130

> **18'** warehouse







60

00

5 

~ マ 32 22

ĿO J. 100

0 

 $\geq$ 

 $\geq$ 

20 

**FOR LEASI** 

- 5242 Bolsa Ave, Unit #6
- 5232 Bolsa Ave, Units #4-9
- Unit Sizes: 1,929 SF-2,220 SF
- ± 13,881 Total Available Square Feet
- Seven (7) Available Units
- One (1) Rear GL Door per Unit
- 18'0 Warehouse Clear Height
- One (1) Restroom Per Unit
- Full Refurbishment Underway!
- Turn Key Units to Be Delivered!
- New Roof!



CONTACT EXCLUSIVE LISTING AGENTS:



MIKE BARREIRO, SIOR E.V.P. | PRINCIPAL P: 949.355.8500 mbarreiro@daumcre.com CA DRE License #01712620 🜀 🖪 in 🗙 🚺



DEVIN RAY VICE PRESIDENT P: 714.322.1252 dray@daumcre.com CA DRE License #02018130 **PROPERTY HIGHLIGHTS** 







| UNIT                       | SQUARE FEET | OFFICE SF | RATE                    |
|----------------------------|-------------|-----------|-------------------------|
| 5232 Bolsva Ave - Unit #4A | ±1,929 SF   | ±638 SF   | \$1.85 / SF Gross + CAM |
| 5232 Bolsva Ave - Unit #5A | ±1,929 SF   | ±638 SF   | \$1.85 / SF Gross + CAM |
| 5232 Bolsva Ave - Unit #6A | ±1,929 SF   | ±638 SF   | \$1.85 / SF Gross + CAM |
| 5232 Bolsva Ave - Unit #7A | ±1,929 SF   | ±638 SF   | \$1.85 / SF Gross + CAM |
| 5232 Bolsva Ave - Unit #8A | ±