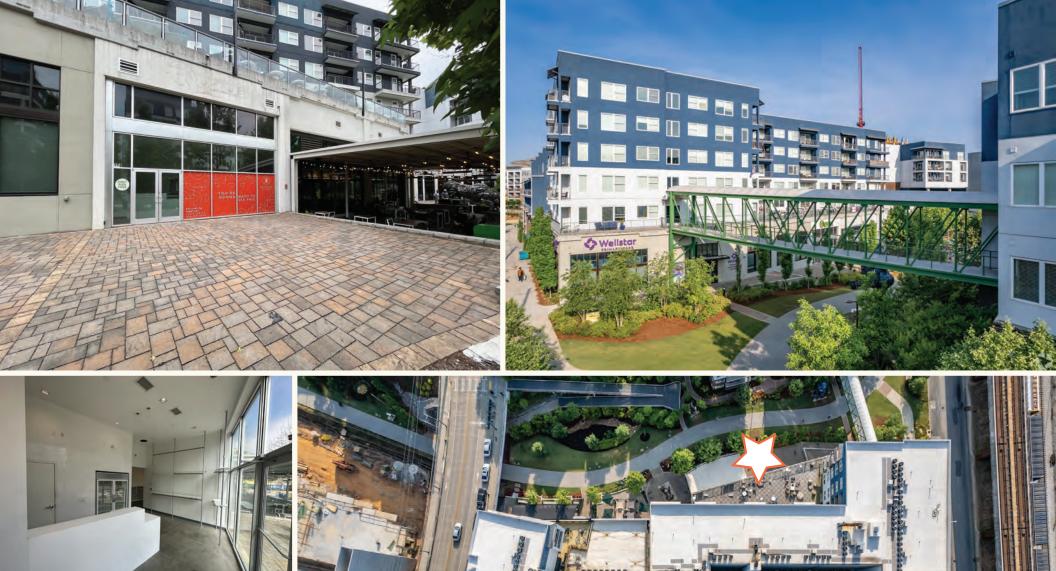

## PRIME BELTLINE RETAIL SPACE FOR LEASE

- •Highly Visible Space Fronting The Atlanta Beltline.
- Adjacent tenants include Shake Shack and Wellstar.
- Adjacent and convenient deck parking with 220 dedicated retail parking spaces.
- 2nd Generation fitness space in trophy condition.

## SITE PLAN

670

DEKALB AVE.

ATLANTA GA
30312

| SUITE                                                         | TENANT                                                                                                 |
|---------------------------------------------------------------|--------------------------------------------------------------------------------------------------------|
| SUITE 101<br>SUITE 102<br>SUITE 103<br>SUITE 104<br>SUITE 106 | McCray's Tavern + Duke's Hideaway<br>One Flew South<br>Shake Shack<br>AVAILABLE (2,615 SF)<br>Wellstar |