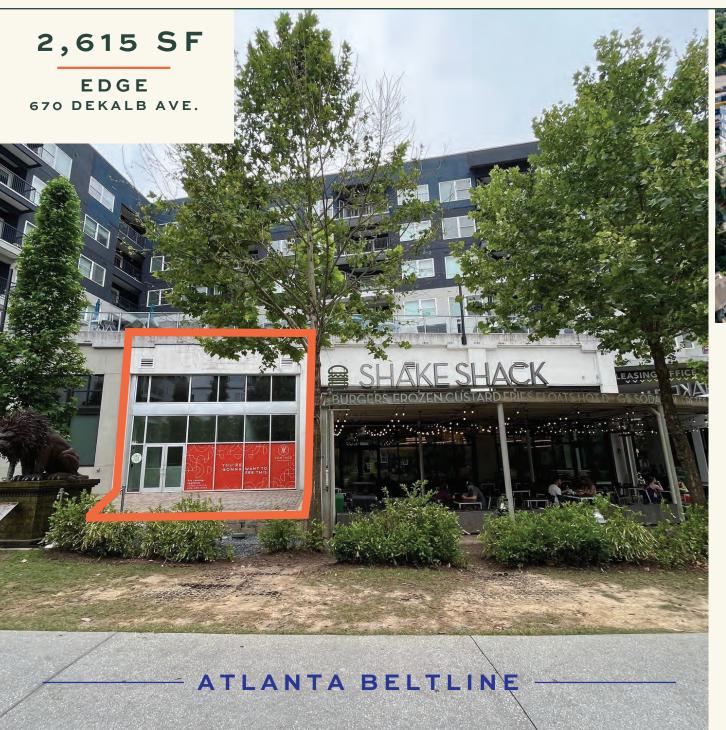

## PRIME BELTLINE RETAIL SPACE FOR LEASE

- •Highly Visible Space Fronting The Atlanta Beltline.
- Adjacent tenants include Shake Shack and Wellstar.
- Adjacent and convenient deck parking with 220 dedicated retail parking spaces.
- 2nd Generation fitness space in trophy condition.