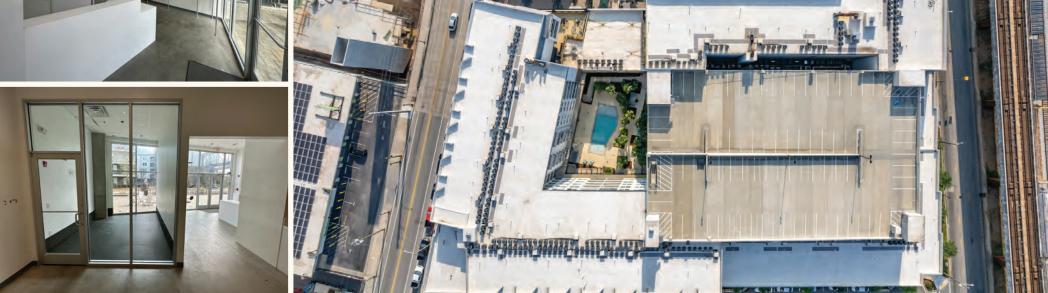

The Atlanta Beltline.
- Adjacent tenants include Shake Shack and Wellstar.
- Adjacent and convenient deck parking with 220 dedicated retail parking spaces.
- 2nd Generation fitness space in trophy condition.



## SITE PLAN



670

DEKALB AVE.

ATLANTA GA
30312

| SUITE                                                         | TENANT                                                                                                 |
|---------------------------------------------------------------|--------------------------------------------------------------------------------------------------------|
| SUITE 101<br>SUITE 102<br>SUITE 103<br>SUITE 104<br>SUITE 106 | McCray's Tavern + Duke's Hideaway<br>One Flew South<br>Shake Shack<br>AVAILABLE (2,615 SF)<br>Wellstar |



## SPACE PLAN













## **SHELBI BODNER**

SHELBI.BODNER@BRIDGER-PROPERTIES.COM

404-381-2220 x102