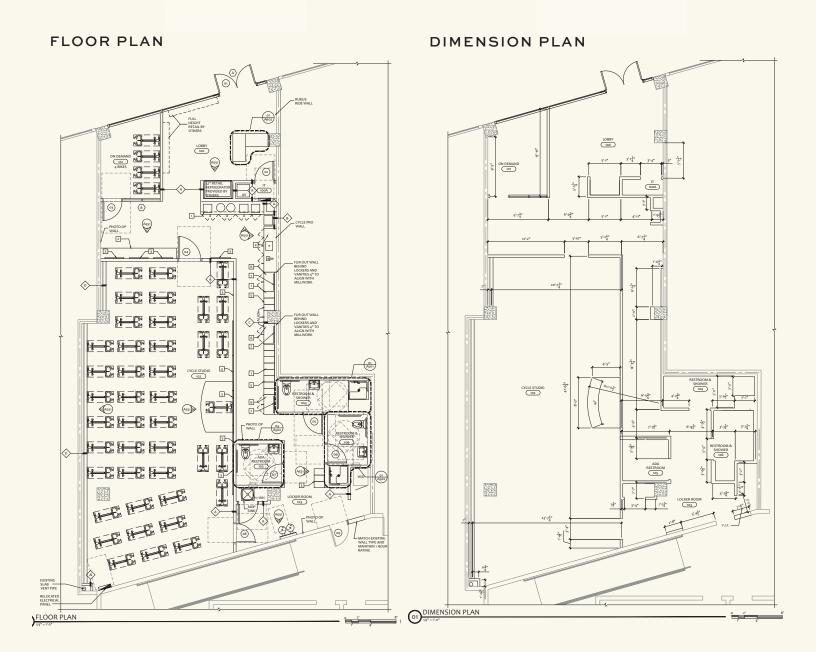

nting The Atlanta Beltline.
- Adjacent tenants include Shake Shack and Wellstar.
- Adjacent and convenient deck parking with 220 dedicated retail parking spaces.
- 2nd Generation fitness space in trophy condition.



## SITE PLAN



670

DEKALB AVE.

ATLANTA GA
30312

| SUITE                                                         | TENANT                                                                                                 |
|---------------------------------------------------------------|--------------------------------------------------------------------------------------------------------|
| SUITE 101<br>SUITE 102<br>SUITE 103<br>SUITE 104<br>SUITE 106 | McCray's Tavern + Duke's Hideaway<br>One Flew South<br>Shake Shack<br>AVAILABLE (2,615 SF)<br>Wellstar |



## SPACE PLAN













## **SHELBI BODNER**

SHELBI.BODNER@BRIDGER-PROPERTIES.COM

404-381-2220 x102