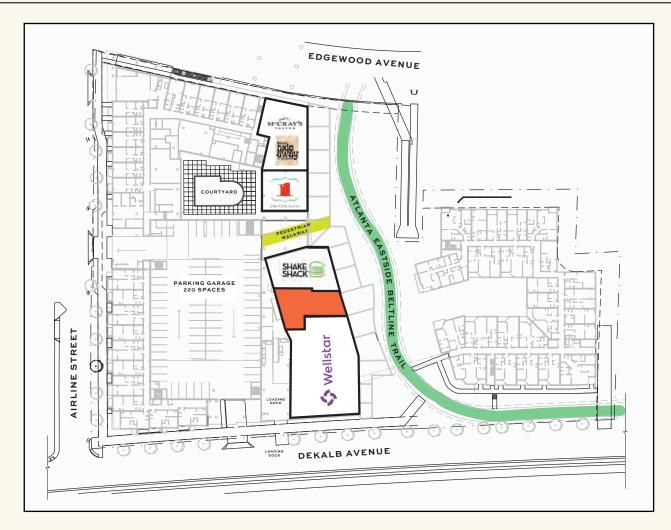

## SITE PLAN

670

DEKALB AVE.

ATLANTA GA
30312

| SUITE                                                         | TENANT                                                                                                 |
|---------------------------------------------------------------|--------------------------------------------------------------------------------------------------------|
| SUITE 101<br>SUITE 102<br>SUITE 103<br>SUITE 104<br>SUITE 106 | McCray's Tavern + Duke's Hideaway<br>One Flew South<br>Shake Shack<br>AVAILABLE (2,615 SF)<br>Wellstar |