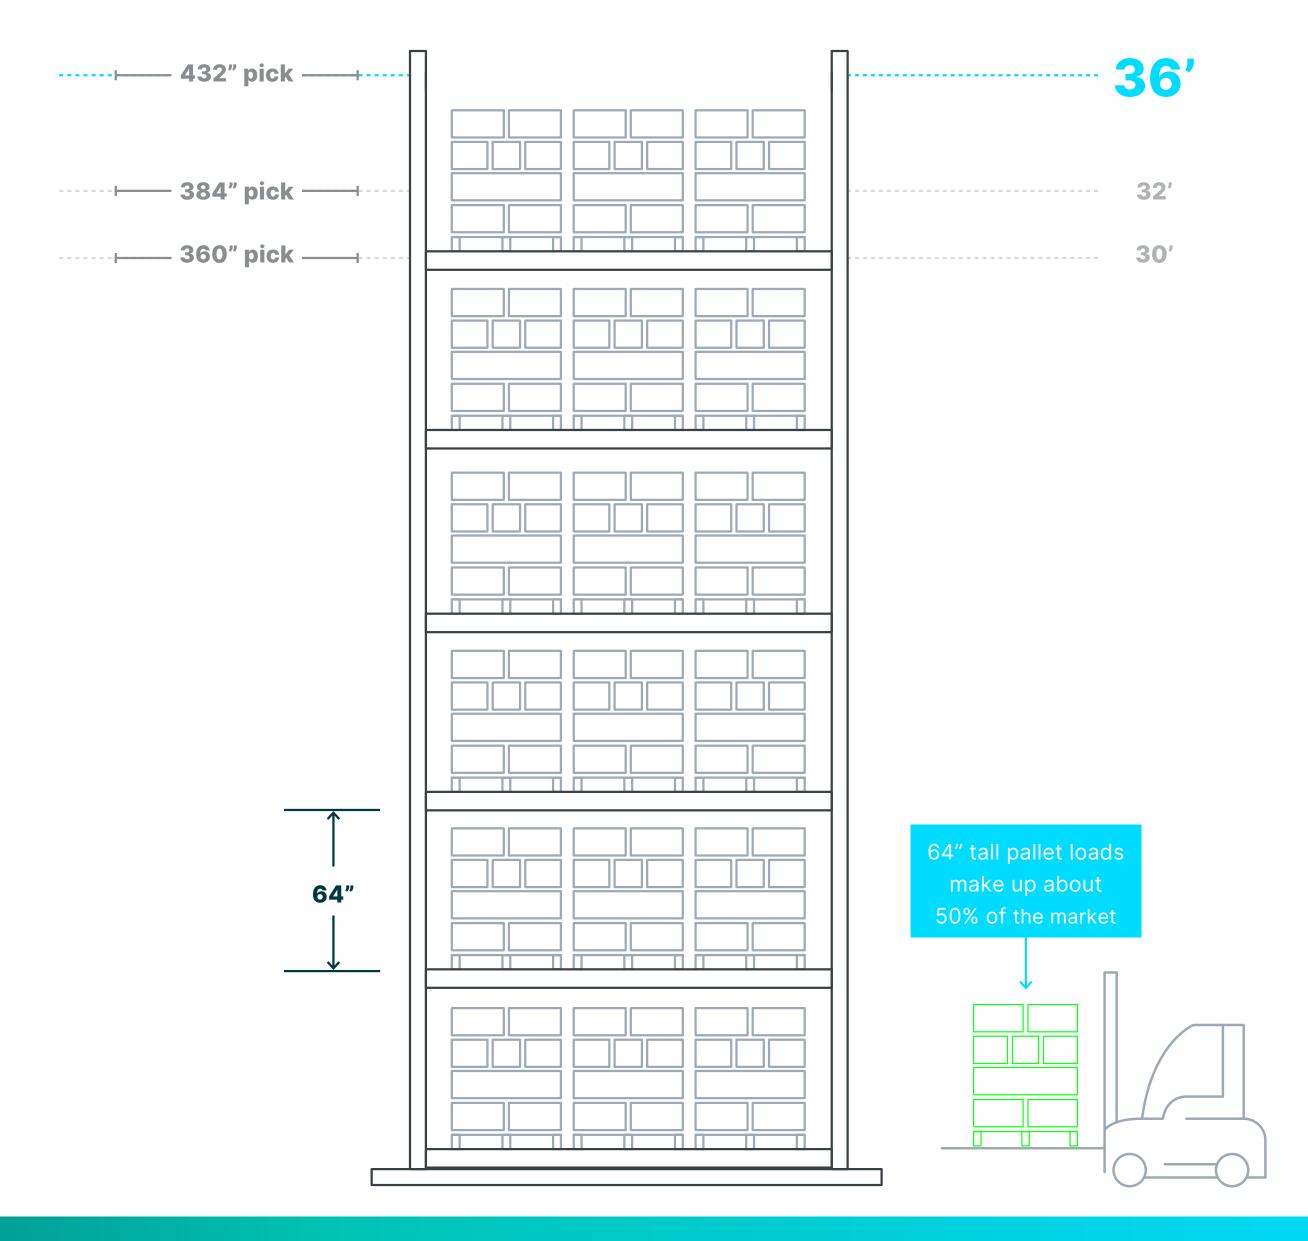

# City View Stands Tall

Our 36' minimum clear height increases cubic capacity by 10-25%