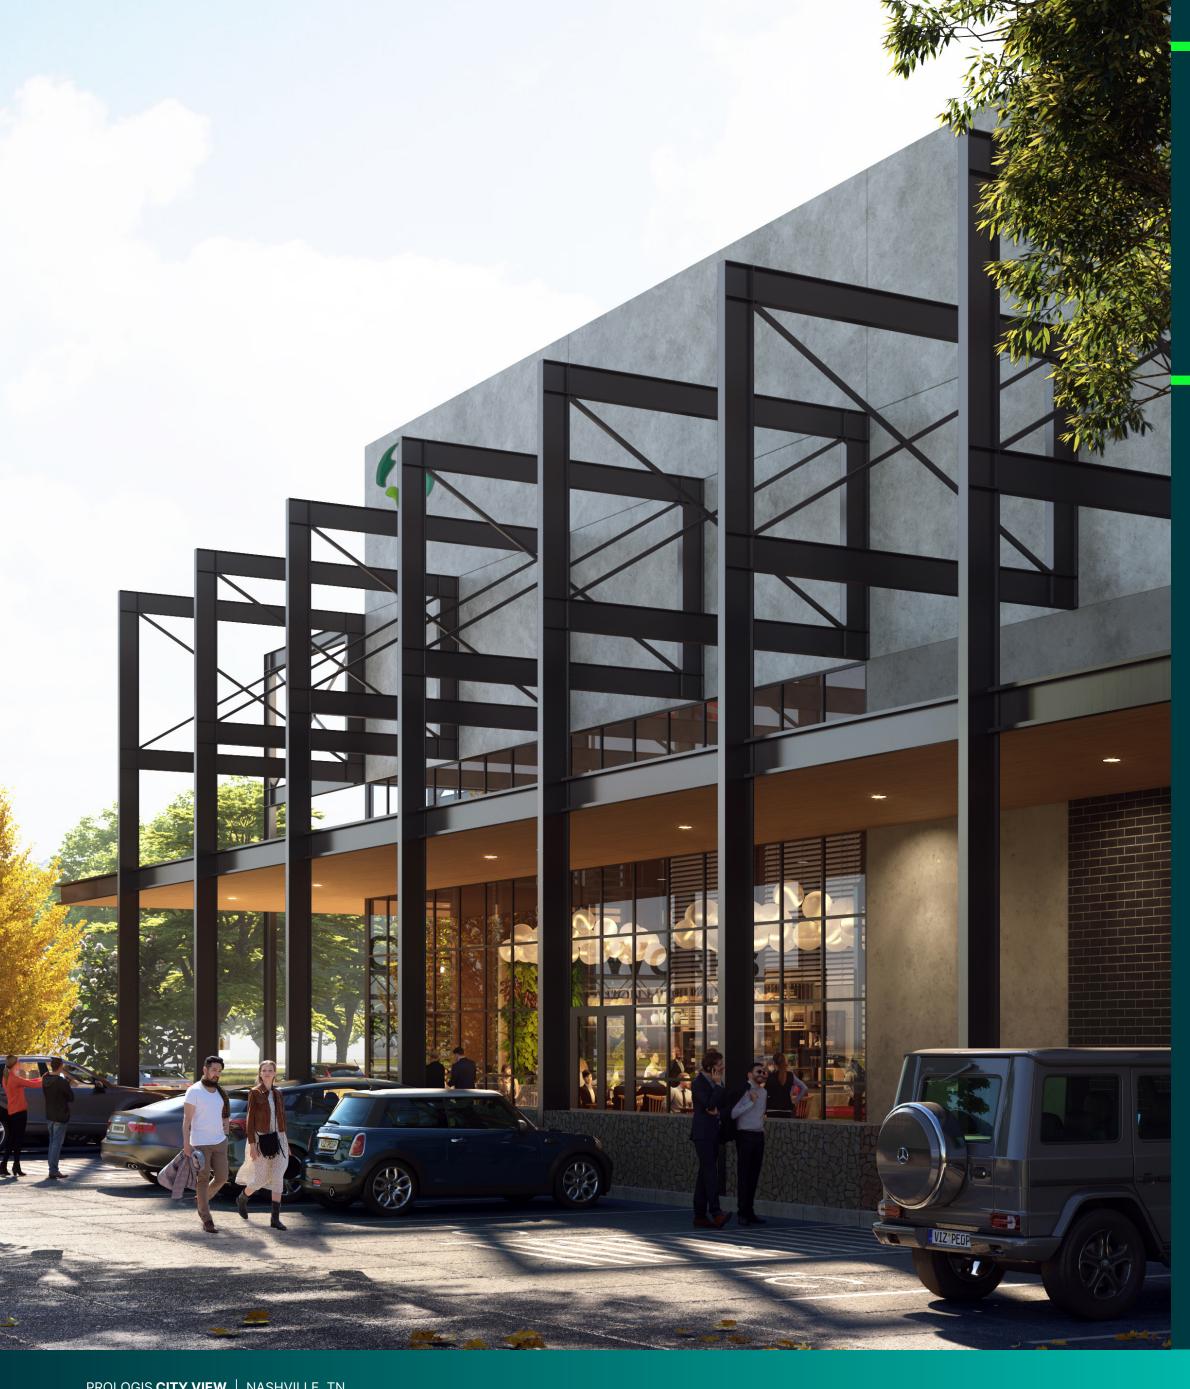

# City View Stands Tall

Our 36' minimum clear height increases cubic capacity by 10-25%

# Responsive Logistics Solutions

Innovative features, sustainable design, and purpose-built elements streamline operations, maximize efficiency, and keep you ahead of what's next.

Designed for LEED Silver Certification

4,000 amp 3 Phase 480/277v

EV Charging Ready

Elevated 36' Minimum Clear Heights

80 Mil TPO 30-Year Roofs

Sustainable Façade Design

Solar Ready Roofs

LED Lighting