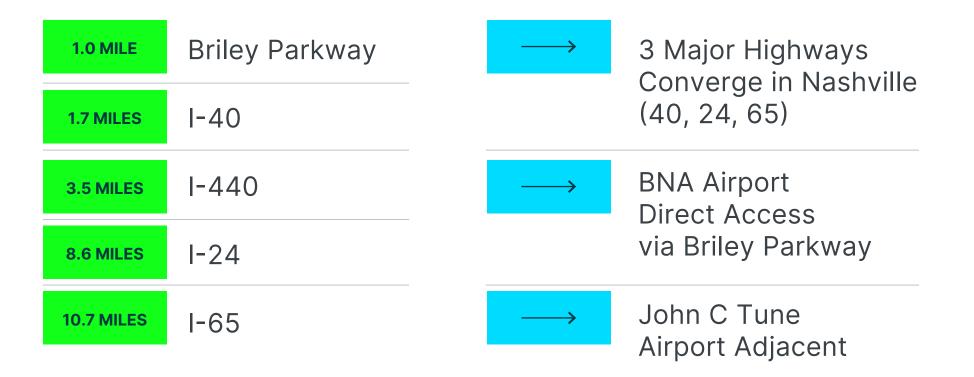

# The Intersection of Efficiency & Opportunity

As the only infill development in West Nashville, City View positions you at the forefront of the market. Tap into a skilled workforce and lightning-fast access to all of Nashville's major arteries.