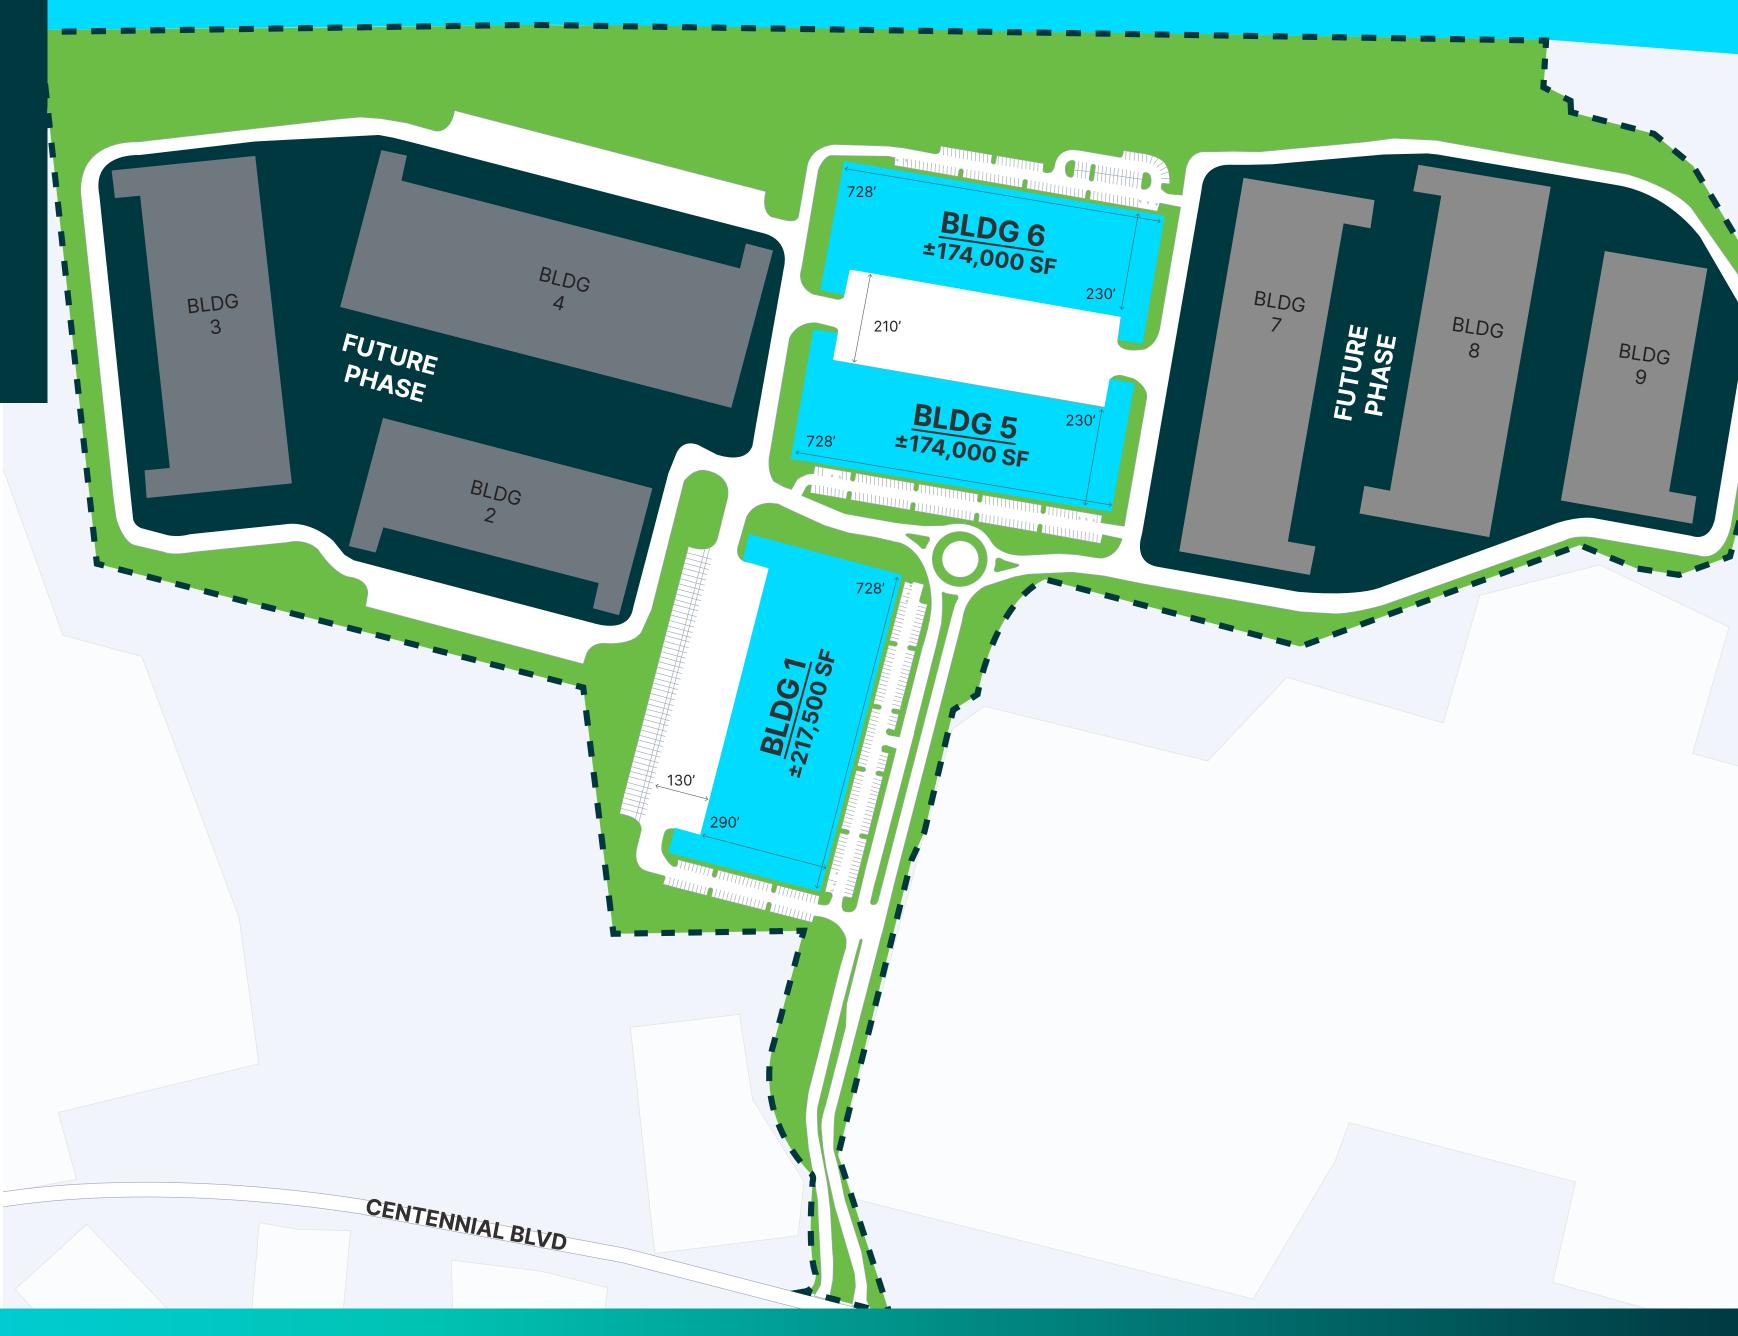

### 1.8M+ SF

Class A Master Planned Park with Outdoor Greenspace

## **Delivering Q4 2024**

Phase 1 Buildings 1, 5 & 6