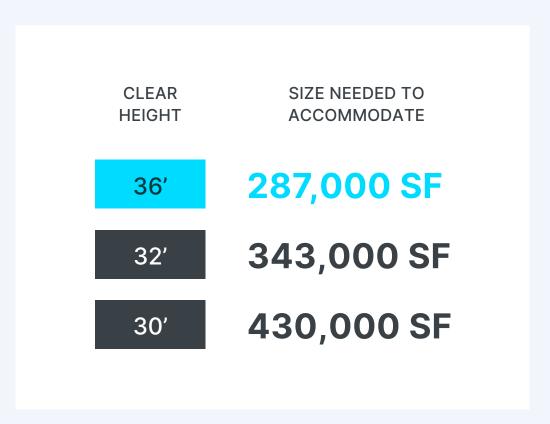

# City View Stands Tall

Our 36' minimum clear height increases cubic capacity by 10-25%