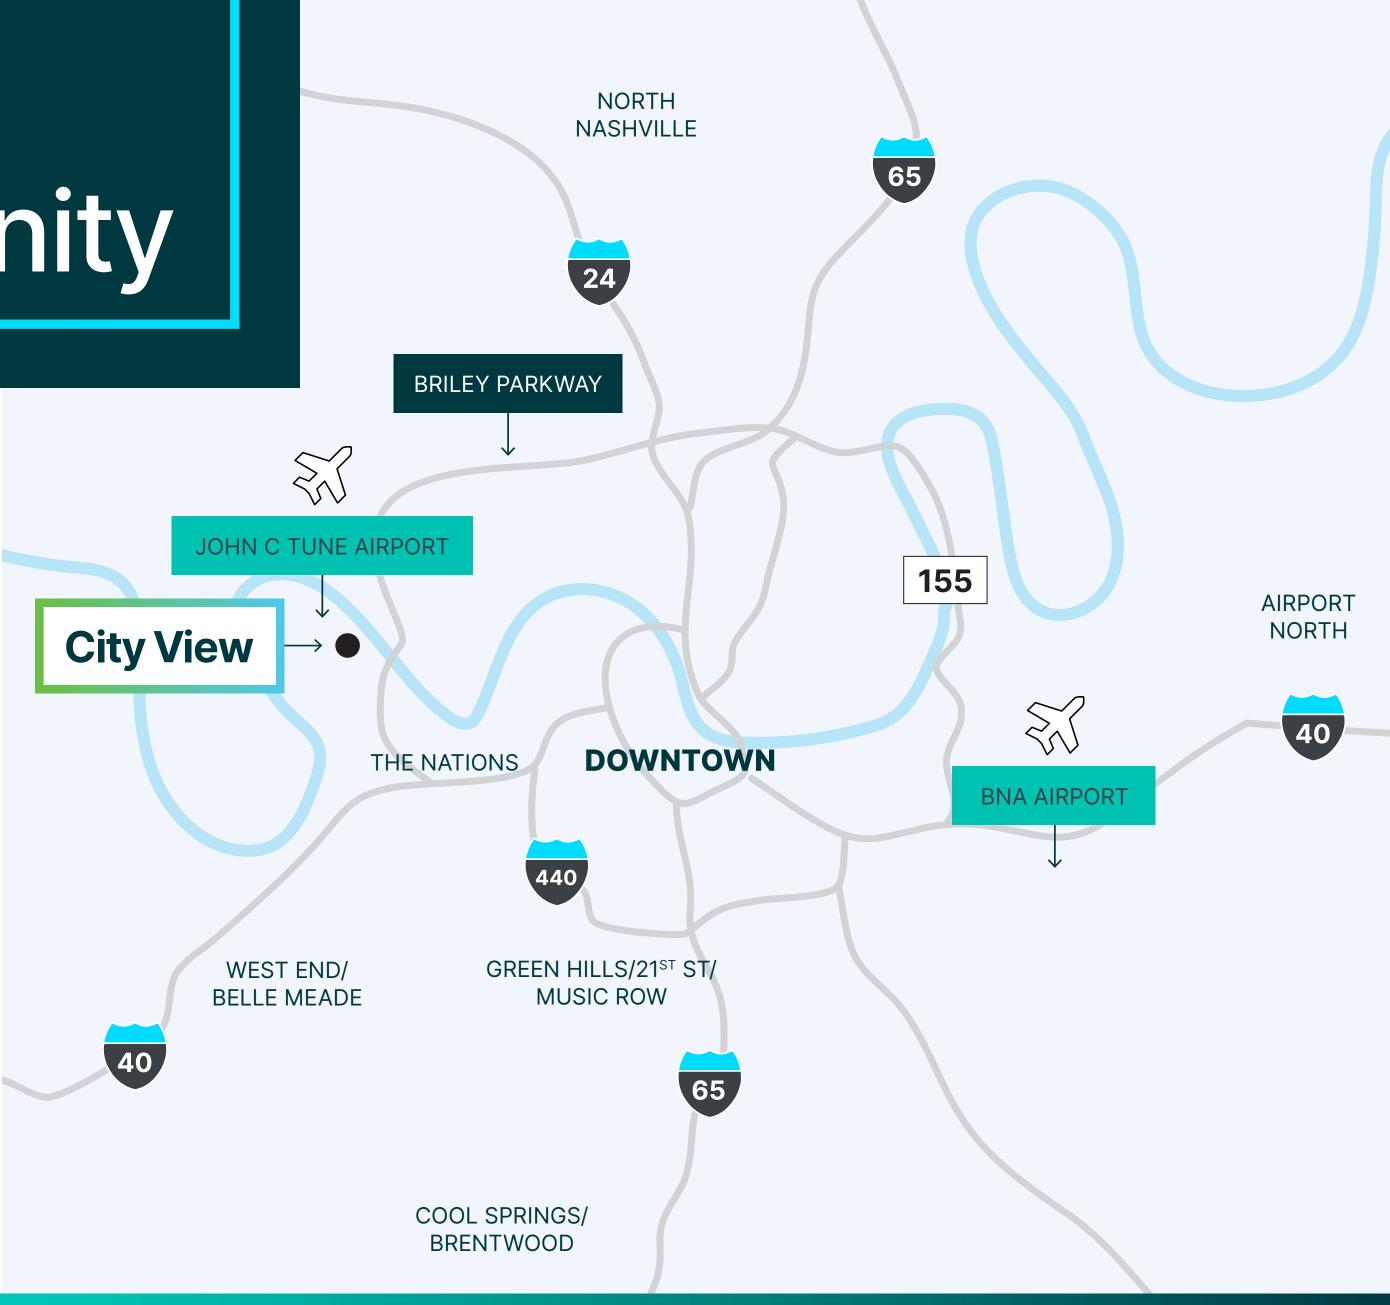

# The Intersection of Efficiency & Opportunity

As the only infill development in West Nashville, City View positions you at the forefront of the market. Tap into a skilled workforce and lightning-fast access to all of Nashville's major arteries.