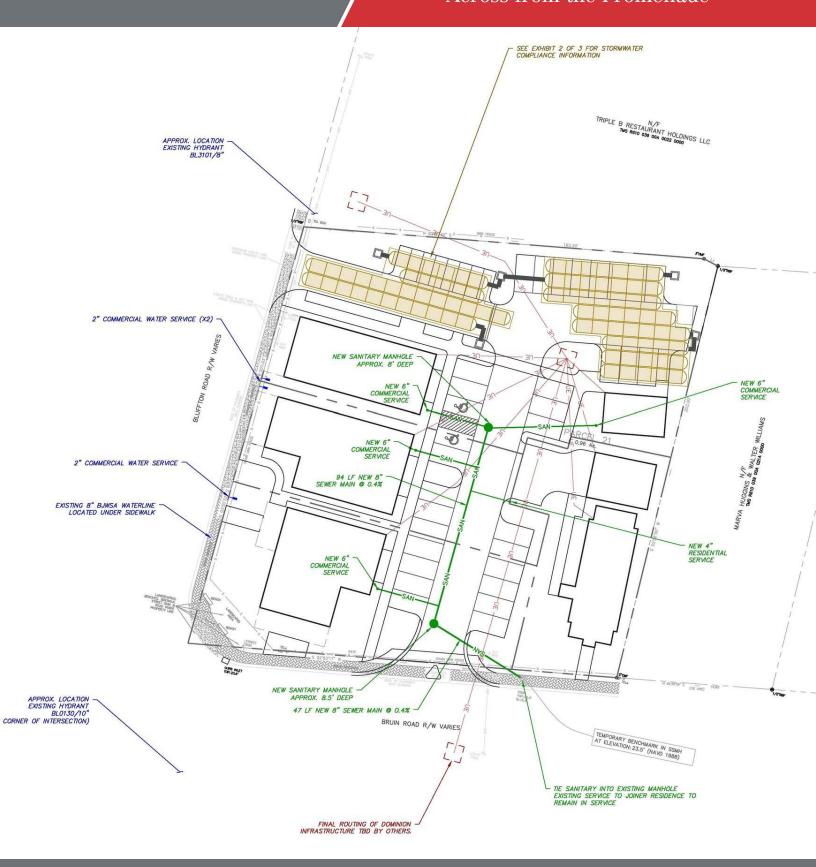

# Utility Exhibit

### Offering Summary

| Sale Price:         | \$1,799,000                              |
|---------------------|------------------------------------------|
| Acreage:            | .81 +/- acres                            |
| Zoning:             | Neighborhood Core -<br>Historic District |
| Access:             | Bruin Road                               |
| Utilities:          | On-Site - See Exhibit                    |
| Stormwater:         | See Exhibit                              |
| Site Plan Approval: | Approved                                 |
| Permits:            | In Process                               |
| Parking:            | 47 Spaces                                |