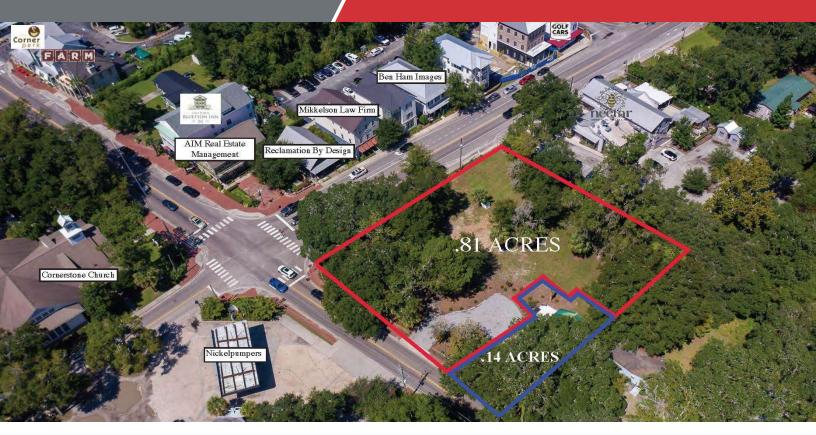

### For Sale

Prime Corner - Downtown Bluffton Across from the Promenade

### Prime Corner - Downtown Bluffton

209 Bluffton Road Bluffton, South Carolina 29910

### **Property Highlights**

- Fantastic location in Old Town Bluffton with the best visibility on the corner at the four-way stop directly across from Promenade, Nickel Pumpers Gas Station and Cornerstone Church. It's adjacent to Nectar Farm Kitchen.
- Most flexible zoning and design standards to allow commercial, residential or mixed use. See attached Zoning.
- Lot 1 to accommodate a 4,300 SF building based on 3 stories at 2,100 SF per floor.
- Lot 2 to accommodate a 7,500 SF building based on 3 stories at 2,500 SF per floor.
- Lot 3 to accommodate a 4,400 SF building based on 2 stories at 2,200 SF per floor.
- Lot 1A to accommodate a 1,200 SF building based on 2 stories at 600 SF per floor.

### Offering Summary

| Sale Price:         | \$1,799,000                              |
|---------------------|------------------------------------------|
| Acreage:            | .81 +/- acres                            |
| Zoning:             | Neighborhood Core -<br>Historic District |
| Access:             | Bruin Road                               |
| Utilities:          | On-Site - See Exhibit                    |
| Stormwater:         | See Exhibit                              |
| Site Plan Approval: | Approved                                 |
| Permits:            | In Process                               |
| Parking:            | 47 Spaces                                |