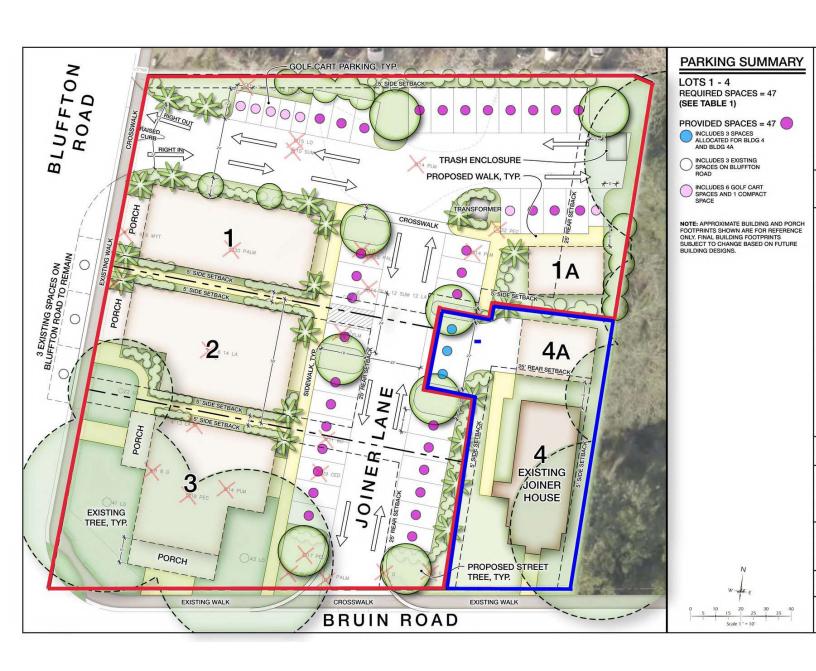

### Site Plan

## Site Plan

### Offering Summary

| Sale Price:         | \$1,799,000                              |
|---------------------|------------------------------------------|
| Acreage:            | .81 +/- acres                            |
| Zoning:             | Neighborhood Core -<br>Historic District |
| Access:             | Bruin Road                               |
| Utilities:          | On-Site - See Exhibit                    |
| Stormwater:         | See Exhibit                              |
| Site Plan Approval: | Approved                                 |
| Permits:            | In Process                               |
| Parking:            | 47 Spaces                                |