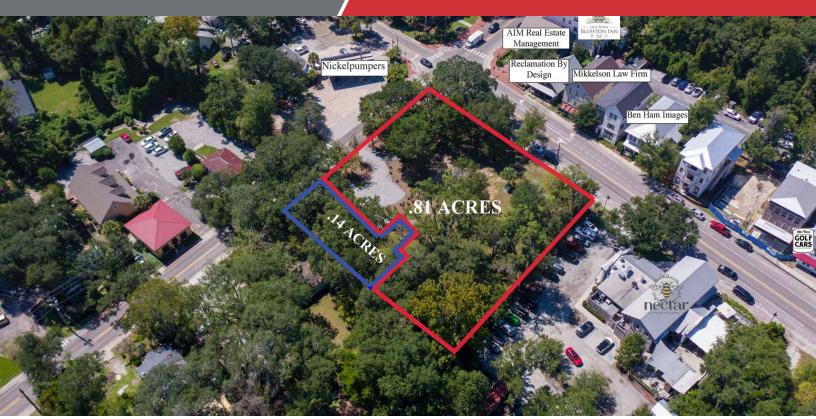

### Aerial - not to scale

Prime Corner - Downtown Bluffton Across from the Promenade

We obtained the information above from sources we believe to be reliable. However, we have not verified its accuracy and make no guarantee, warranty or representation about it. It is submitted subject to the possibility of errors, omissions, change of price, rental or other conditions, prior sale, lease or financing, or withdrawal without notice. We include projections, opinions, assumptions or estimates for example only, and they may not represent current or future performance of the property. You and your tax and legal advisors should conduct your own investigation of the property and transaction.

### **Property Highlights**

- Fantastic location in Old Town Bluffton with the best visibility on the corner at the four-way stop directly across from Promenade, Nickel Pumpers Gas Station and Cornerstone Church. It's adjacent to Nectar Farm Kitchen.
- Most flexible zoning and design standards to allow commercial, residential or mixed use. See attached Zoning.
- Lot 1 to accommodate a 4,300 SF building based on 3 stories at 2,100 SF per floor.
- Lot 2 to accommodate a 7,500 SF building based on 3 stories at 2,500 SF per floor.
- Lot 3 to accommodate a 4,400 SF building based on 2 stories at 2,200 SF per floor.
- Lot 1A to accommodate a 1,200 SF building based on 2 stories at 600 SF per floor.

### Offering Summary

| Sale Price:         | \$1,799,000                              |
|---------------------|------------------------------------------|
| Acreage:            | .81 +/- acres                            |
| Zoning:             | Neighborhood Core -<br>Historic District |
| Access:             | Bruin Road                               |
| Utilities:          | On-Site - See Exhibit                    |
| Stormwater:         | See Exhibit                              |
| Site Plan Approval: | Approved                                 |
| Permits:            | In Process                               |
| Parking:            | 47 Spaces                                |