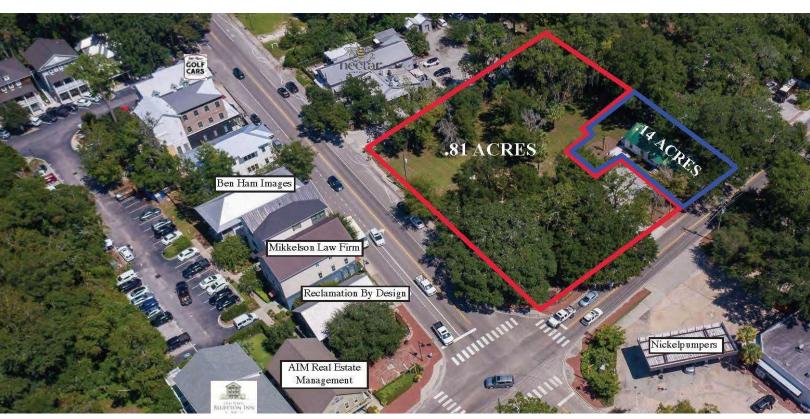

## Aerial - not to scale

Prime Corner - Downtown Bluffton Across from the Promenade

We obtained the information above from sources we believe to be reliable. However, we have not verified its accuracy and make no guarantee, warranty or representation about it. It is submitted subject to the possibility of errors, omissions, change of price, rental or other conditions, prior sale, lease or financing, or withdrawal without notice. We include projections, opinions, assumptions or estimates for example only, and they may not represent current or future performance of the property. You and your tax and legal advisors should conduct your own investigation of the property and transaction.

### **Property Highlights**

- Fantastic location in Old Town Bluffton with the best visibility on the corner at the four-way stop directly across from Promenade, Nickel Pumpers Gas Station and Cornerstone Church. It's adjacent to Nectar Farm Kitchen.
- Most flexible zoning and design standards to allow commercial, residential or mixed use. See attached Zoning.
- Lot 1 to accommodate a 4,300 SF building based on 3 stories at 2,100 SF per floor.
- Lot 2 to accommodate a 7,500 SF building based on 3 stories at 2,500 SF per floor.
- Lot 3 to accommodate a 4,400 SF building based on 2 stories at 2,200 SF per floor.
- Lot 1A to accommodate a 1,200 SF building based on 2 stories at 600 SF per floor.

### Offering Summary

| Sale Price:         | \$1,799,000                              |
|---------------------|------------------------------------------|
| Acreage:            | .81 +/- acres                            |
| Zoning:             | Neighborhood Core -<br>Historic District |
| Access:             | Bruin Road                               |
| Utilities:          | On-Site - See Exhibit                    |
| Stormwater:         | See Exhibit                              |
| Site Plan Approval: | Approved                                 |
| Permits:            | In Process                               |
| Parking:            | 47 Spaces                                |