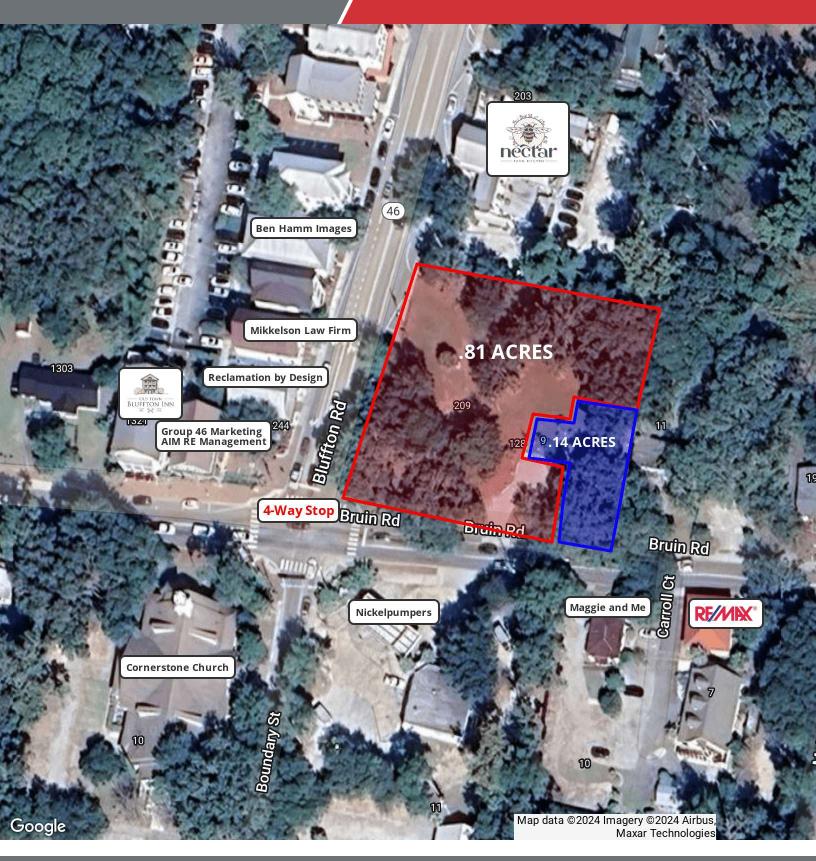

### Aerial - not to scale

Prime Corner - Downtown Bluffton Across from the Promenade

We obtained the information above from sources we believe to be reliable. However, we have not verified its accuracy and make no guarantee, warranty or representation about it. It is submitted subject to the possibility of errors, omissions, change of price, rental or other conditions, prior sale, lease or financing, or withdrawal without notice. We include projections, opinions, assumptions or estimates for example only, and they may not represent current or future performance of the property. You and your tax and legal advisors should conduct your own investigation of the property and transaction.

## Aerial - not to scale

Prime Corner - Downtown Bluffton Across from the Promenade

We obtained the information above from sources we believe to be reliable. However, we have not verified its accuracy and make no guarantee, warranty or representation about it. It is submitted subject to the possibility of errors, omissions, change of price, rental or other conditions, prior sale, lease or financing, or withdrawal without notice. We include projections, opinions, assumptions or estimates for example only, and they may not represent current or future performance of the property. You and your tax and legal advisors should conduct your own investigation of the property and transaction.