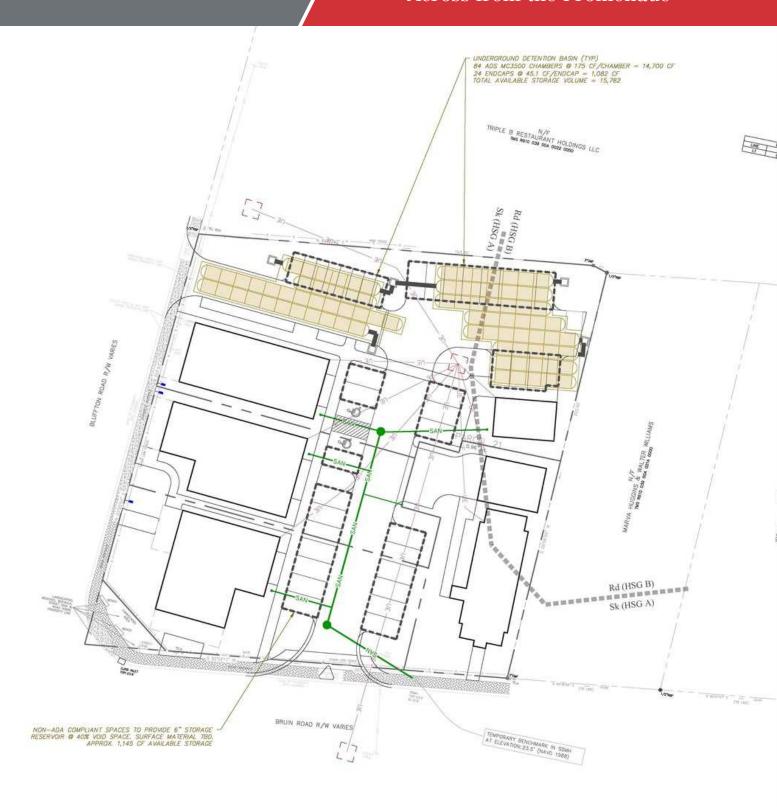

luffton Across from the Promenade





We obtained the information above from sources we believe to be reliable. However, we have not verified its accuracy and make no guarantee, warranty or representation about it. It is submitted subject to the possibility of errors, omissions, change of price, rental or other conditions, prior sale, lease or financing, or withdrawal without notice. We include projections, opinions, assumptions or estimates for example only, and they may not represent current or future performance of the property. You and your tax and legal advisors should conduct your own investigation of the property and transaction.

1227 May River Road, Suite 100 Bluffton, SC 29910 843 837 4460 tel naicarolinacharter.com

## Site Plan



# Utility Exhibit





## Stormwater Exhibit



# NA Carolina Charter

## Photos







2













### A. Neighborhood Core Historic District (NC-HD)





NC-HD Precedent Imagery

The red lines indicate the locations of required shopfront buildings (Main Street Building, Commercial Cottage, or Live-Work Sideyard). In addition to shopfront buildings, civic structures are allowed within these areas.



NC-HD Regulating Plan

| Neighborhood Core<br>Building Type Requir                                             |                                                                                                               | Front Build-to<br>Zone             | Lot Width                | Frontage<br>Requirement                 | Rear Setback<br>(from rear<br>property line) | Side Setback<br>(from side<br>property lines) | <b>Height</b