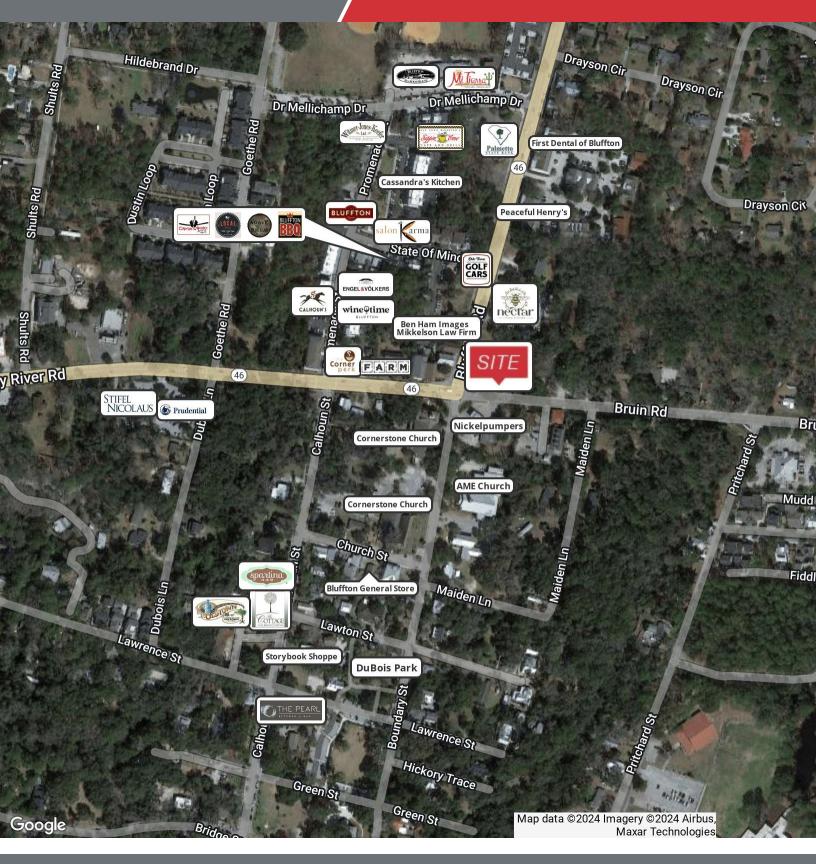

## Downtown Retailer Map

Prime Corner - Downtown Bluffton Across from the Promenade

We obtained the information above from sources we believe to be reliable. However, we have not verified its accuracy and make no guarantee, warranty or representation about it. It is submitted subject to the possibility of errors, omissions, change of price, rental or other conditions, prior sale, lease or financing, or withdrawal without notice. We include projections, opinions, assumptions or estimates for example only, and they may not represent current or future performance of the property. You and your tax and legal advisors should conduct your own investigation of the property and transaction.