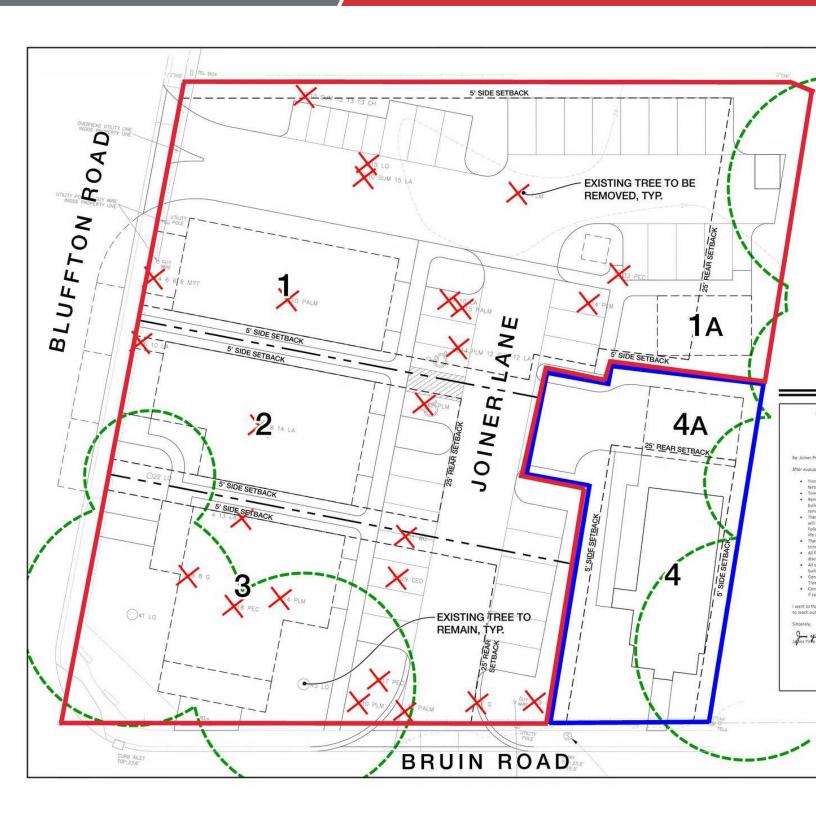

### Site Plan

### **Property Highlights**

- Fantastic location in Old Town Bluffton with the best visibility on the corner at the four-way stop directly across from Promenade, Nickel Pumpers Gas Station and Cornerstone Church. It's adjacent to Nectar Farm Kitchen.
- Most flexible zoning and design standards to allow commercial, residential or mixed use. See attached Zoning.
- Lot 1 to accommodate a 4,300 SF building based on 3 stories at 2,100 SF per floor.
- Lot 2 to accommodate a 7,500 SF building based on 3 stories at 2,500 SF per floor.
- Lot 3 to accommodate a 4,400 SF building based on 2 stories at 2,200 SF per floor.
- Lot 1A to accommodate a 1,200 SF building based on 2 stories at 600 SF per floor.