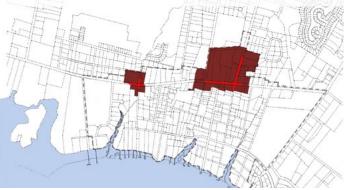

### A. Neighborhood Core Historic District (NC-HD)

NC-HD Precedent Imagery

The red lines indicate the locations of required shopfront buildings (Main Street Building, Commercial Cottage, or Live-Work Sideyard). In addition to shopfront buildings, civic structures are allowed within these areas.