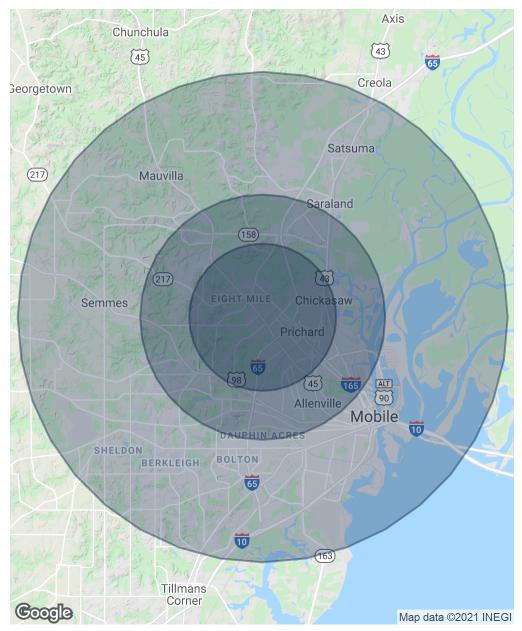

| Demographics      | 3 Miles  | 5 Miles  | 10 Miles |
|-------------------|----------|----------|----------|
| Total Households  | 14,111   | 36,008   | 111,812  |
| Total Population  | 37,099   | 93,921   | 289,383  |
| Average HH Income | \$34,597 | \$46,500 | \$53,099 |

No warranty expressed or implied has been made as to the accuracy of the information provided herein, no liability for error or omissions.

3450 St. Stephens Road Prichard, AL 36612

| Population           | 3 Miles  | 5 Miles   | 10 Miles  |
|----------------------|----------|-----------|-----------|
| Total Population     | 37,099   | 93,921    | 289,383   |
| Average age          | 37.4     | 37.8      | 36.6      |
| Average age (Male)   | 34.2     | 35.2      | 34.6      |
| Average age (Female) | 40.6     | 40.2      | 38.3      |
|                      |          |           |           |
| Households & Income  | 3 Miles  | 5 Miles   | 10 Miles  |
| Total households     | 14,111   | 36,008    | 111,812   |
| # of persons per HH  | 2.6      | 2.6       | 2.6       |
| Average HH income    | \$34,597 | \$46,500  | \$53,099  |
| Average house value  | \$73,531 | \$107,301 | \$149,629 |