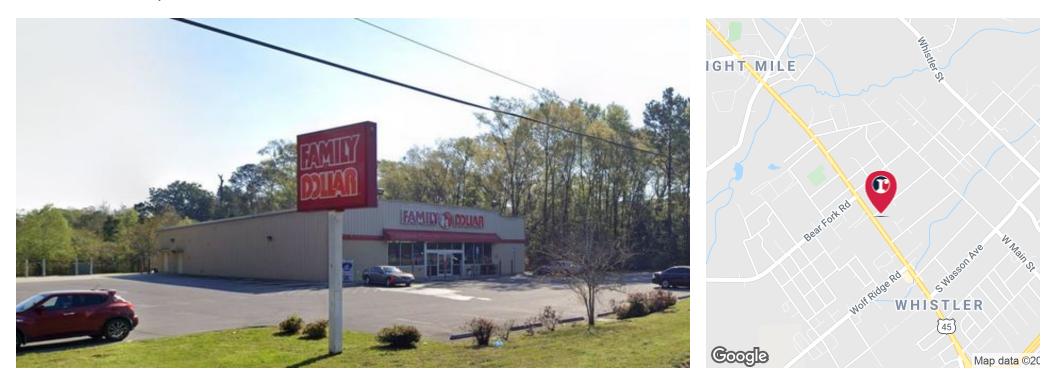

### RETAIL PROPERTY FOR LEASE

Excellent Opportunity to Lease 7,647 SF Former Family Dollar

#### **Property Overview**

Excellent Opportunity to Lease 7,647 SF Former Family Dollar

#### Property Highlights

- Very good visibility
- Ample parking
- Pylon sign available
- Major area tenants include Piggly Wiggly, Dollar General and Walgreens
- Located just 3.9 miles from USA Health University Hospital and 6.4 miles from the University of South Alabama