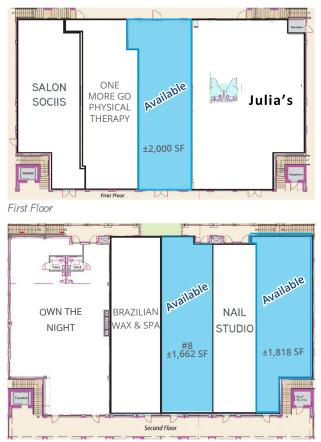

### Retail opportunity at Sparkleberry Crossing near Interstate 20

- Superbly located on Clemson Road at I-20
- Very high visibility and great access
- ±2,000 SF first-floor unit available
- ±1,818 SF second-floor unit available
- ±1,662 SF second-floor unit available
- Ample on-site parking and equipped with an elevator
- Lease Rate: \$16.00-\$18.00/PSF NNN

### Site Plan

#### Second Floor