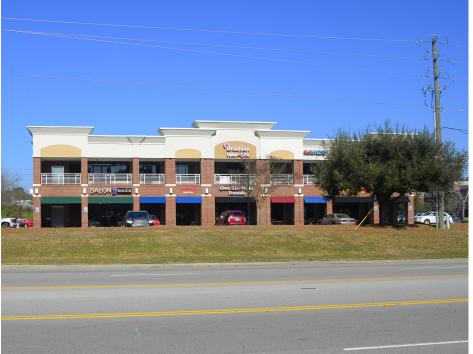

## 120 Sparkleberry Crossing Rd. Columbia, SC 29204

### Retail opportunity at Sparkleberry Crossing near Interstate 20

- Superbly located on Clemson Road at I-20
- Very high visibility and great access
- ±2,000 SF first-floor unit available
- ±1,818 SF second-floor unit available
- ±1,662 SF second-floor unit available
- Ample on-site parking and equipped with an elevator
- Lease Rate: \$16.00-\$18.00/PSF NNN