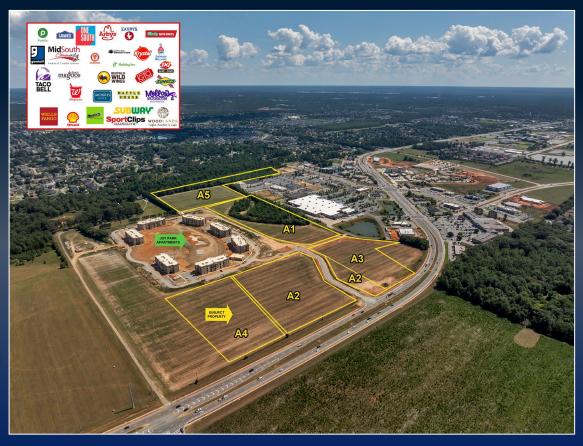

## MULTIPLE PARCELS FOR SALE

Parcel A5 20.091 Acres

HIGHWAY 96 AT LAKE JOY ROAD, WARNER ROBINS, GA

Parcel Al 12.246 Acres

Parcel A4 5.794 Acres

Parcel A2 7.178 Acres Parcel A3 6.120 Acres Parcel A2

ALLIE BAILEY GRAMBLING C: 478.955.8333 AGRAMBLING@THESUMMITGROUPMACON.COM 4124 Arkwright Road, Suite 1 Macon, GA 31210 O: 478.750.7507 WWW.THESUMMITGROUPMACON.COM

## PROPERTY INFORMATION

- Proposed lot sizes ranging from +/- 0.859 Acre - +/- 56.23 Acres
- Parcels A2, A3, & A4 Frontage: \$900,000/Acre Rear: \$775,000/Acre
- Parcel A5 \$90,000/Acre
- Parcel A1 Negotiable
- Zoned: RAG
- Utilities Available
- Excellent, high traffic area adjacent to Lake Joy Pavilion anchored by Lowe's Home Improvement and other national franchises. Other neighboring businesses include Walgreens, O'Reilly Auto Parts, Rigby's Entertainment Complex, Publix Super Market, Mellow Mushroom and more.