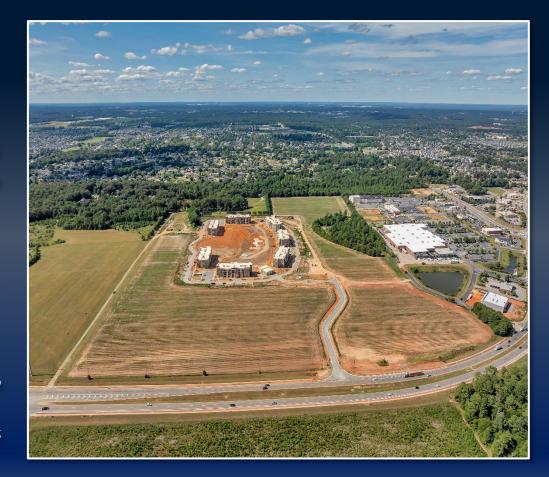

## MULTIPLE PARCELS FOR SALE

Parcel A5 20.091 Acres

HIGHWAY 96 AT LAKE JOY ROAD, WARNER ROBINS, GA

Parcel Al 12.246 Acres

Parcel A4 5.794 Acres

Parcel A2 7.178 Acres Parcel A3 6.120 Acres Parcel A2

ALLIE BAILEY GRAMBLING C: 478.955.8333 AGRAMBLING@THESUMMITGROUPMACON.COM 4124 Arkwright Road, Suite 1 Macon, GA 31210 O: 478.750.7507 WWW.THESUMMITGROUPMACON.COM

## PROPERTY INFORMATION

- Proposed lot sizes ranging from +/- 0.859 Acre - +/- 56.23 Acres
- Parcels A2, A3, & A4 Frontage: \$900,000/Acre Rear: \$775,000/Acre
- Parcel A5 \$90,000/Acre
- Parcel A1 Negotiable
- Zoned: RAG
- Utilities Available
- Excellent, high traffic area adjacent to Lake Joy Pavilion anchored by Lowe's Home Improvement and other national franchises. Other neighboring businesses include Walgreens, O'Reilly Auto Parts, Rigby's Entertainment Complex, Publix Super Market, Mellow Mushroom and more.