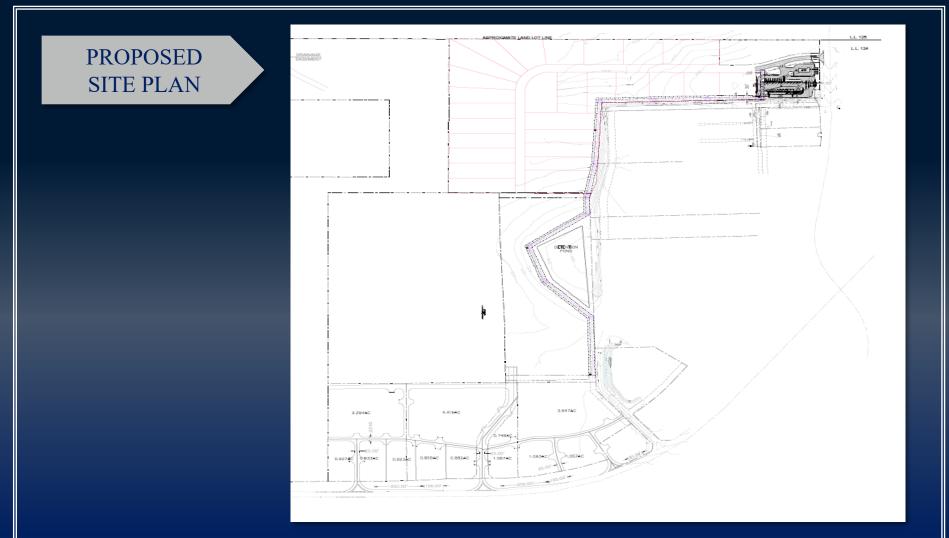

## PROPERTY INFORMATION

- Proposed lot sizes ranging from +/- 0.859 Acre - +/- 56.23 Acres
- Parcels A2, A3, & A4 Frontage: \$900,000/Acre Rear: \$775,000/Acre
- Parcel A5 \$90,000/Acre
- Parcel A1 Negotiable
- Zoned: RAG
- Utilities Available
- Excellent, high traffic area adjacent to Lake Joy Pavilion anchored by Lowe's Home Improvement and other national franchises. Other neighboring businesses include Walgreens, O'Reilly Auto Parts, Rigby's Entertainment Complex, Publix Super Market, Mellow Mushroom and more.