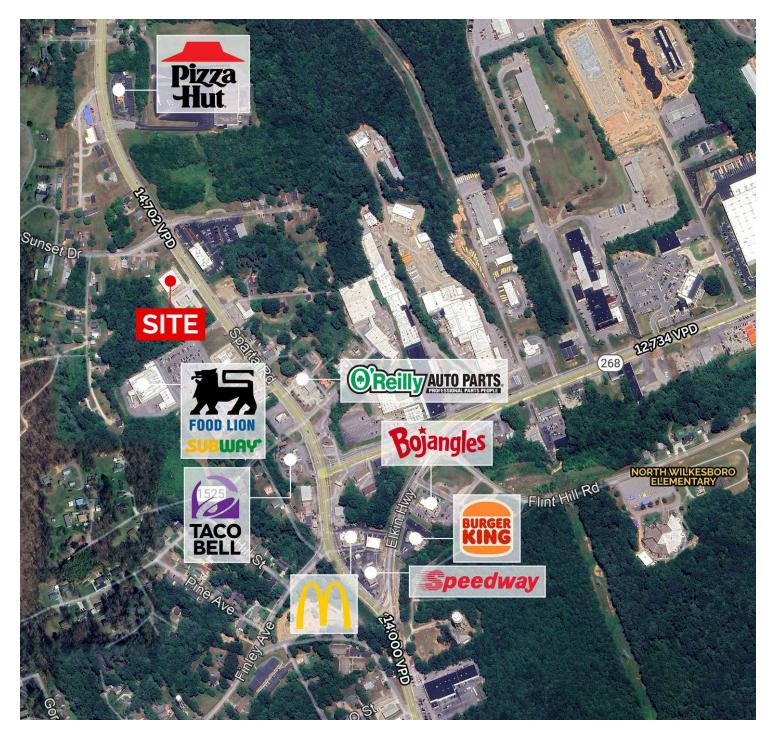

#### **PROPERTY OVERVIEW**

Introducing a premier leasing opportunity at 33 Sparta Rd in North Wilkesboro, NC. This prime property offers high visibility off Sparta Rd, capturing the attention of 16,000 vehicles per day. With a sublease term available through 11/30/2032, tenants will enjoy easy access and ample parking for themselves and visitors.

### **PROPERTY HIGHLIGHTS**

- Rate includes taxes and insurance Tenant to pay for Landscaping and Trash Removal
- Sublease term available through 11/30/2032
- High visibility off Sparta Rd with 16,000 VPD
- Easy access and ample parking for tenants and visitors

#### LOCAL AREA

FOR FURTHER INFORMATION, PLEASE CONTACT: CHARLES S. NEIL, CCIM · Charles.Neil@Divaris.com · 980.819.0119

2907 Providence Road, Suite 302, Charlotte, NC 28211 | www.divaris.com