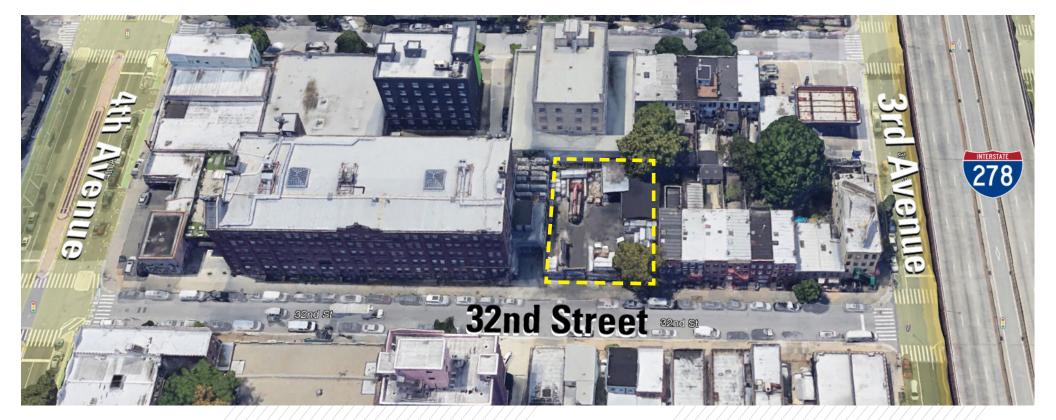

8,500 SF PARKING LOT ADJACENT TO BOE FOR LEASE I CLOSE TO HISTORIC GREENWOOD CEMETARY AND INDUSTRY CITY

# 128 32nd Street, Sunset Park

Between 3rd & 4th Avenues

## Available Space

| Parking Lot: | 8,500 sf (85' x 100') |
|--------------|-----------------------|
| Frontage:    | 85' along 32nd Street |
| Possession:  | Immediate             |
| Rent:        | Upon Request          |

## Comments

- Centrally located 1/2-mile from BQE exit 23 and 1.7-miles from Exit 26
- One block east of Industry City and (7) blocks (4-minute walk) to Greenwood
- Cemetery's main entrance
- Zoned M1-2D