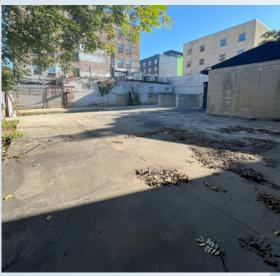

## Available Space

| Parking Lot: | 8,500 sf (85' x 100') |
|--------------|-----------------------|
| Frontage:    | 85' along 32nd Street |
| Possession:  | Immediate             |
| Rent:        | Upon Request          |

Interior View of 32nd Street Entrance

For further information and/or inspection contact: