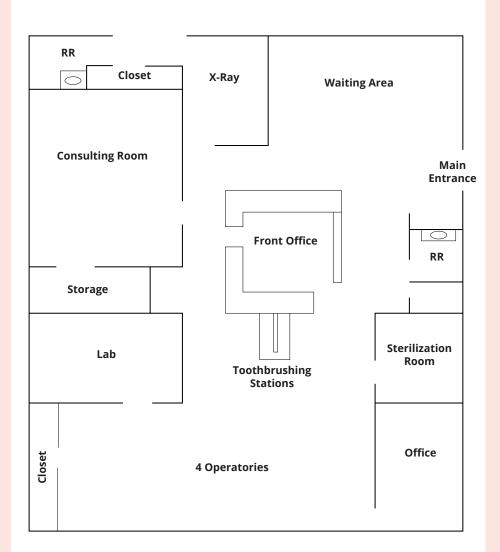

#### FOR LEASE Lease rate: \$2.60 per s.f. modified gross

Ranga Pathak Broker Associate

**RE/MAX** Gold CA DRE 01364897 916-201-9247 ranga.pathak@norcalgold.com

- and Pediatric Dentist
- Former location of successful orthontic practice
- Abundant parking and monument signage
- Built out as an orthodontist office
- Features four operatories, consulting room, office, tooth brushing stations, lab, etc.
- Located near the major intersection of Marconi & **Eastern Avenues in Sacramento**
- Located near the El Camino Fundamental School