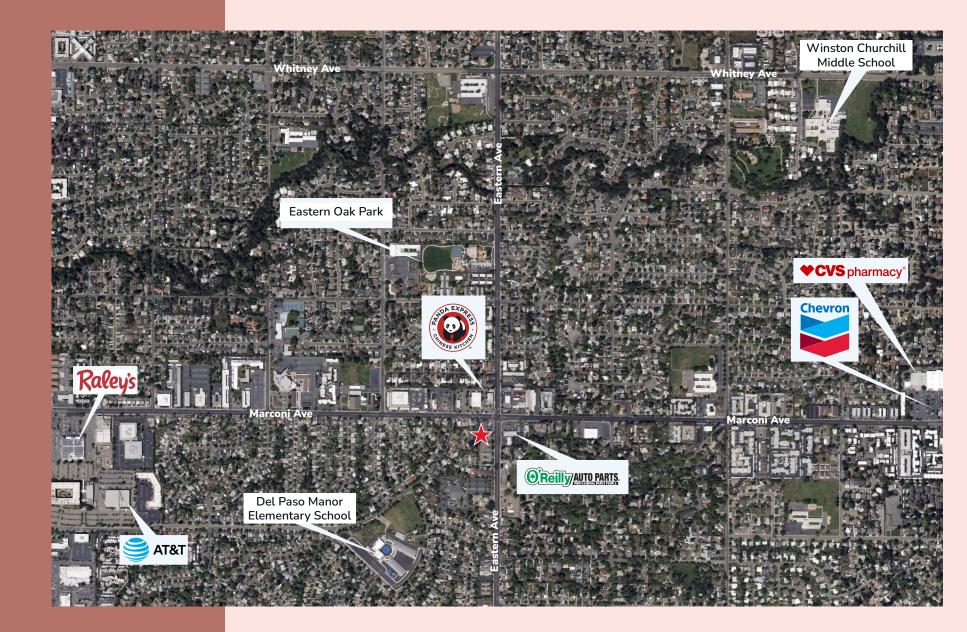

iatric Dentist
- Former location of successful orthontic practice
- Abundant parking and monument signage
- Built out as an orthodontist office
- Features four operatories, consulting room, office, tooth brushing stations, lab, etc.
- Located near the major intersection of Marconi & **Eastern Avenues in Sacramento**
- Located near the El Camino Fundamental School

The information contained herein including square footages has been obtained from sources deemed to be reliable. RE/MAX Gold has not verified and makes no guarantees, warranties or representations regarding the accuracy of the information. You need to conduct a careful, independent evaluation of the property to establish its suitability for your purposes.



### THE PROPERTY

















# LOCATION MAP





### VICINITY MAP





## DEMOGRAPHICS

### Key Facts: 5 Mile Radius



ADT Eastern @ Lyle Street S 24,916

Data obtained from CoStar