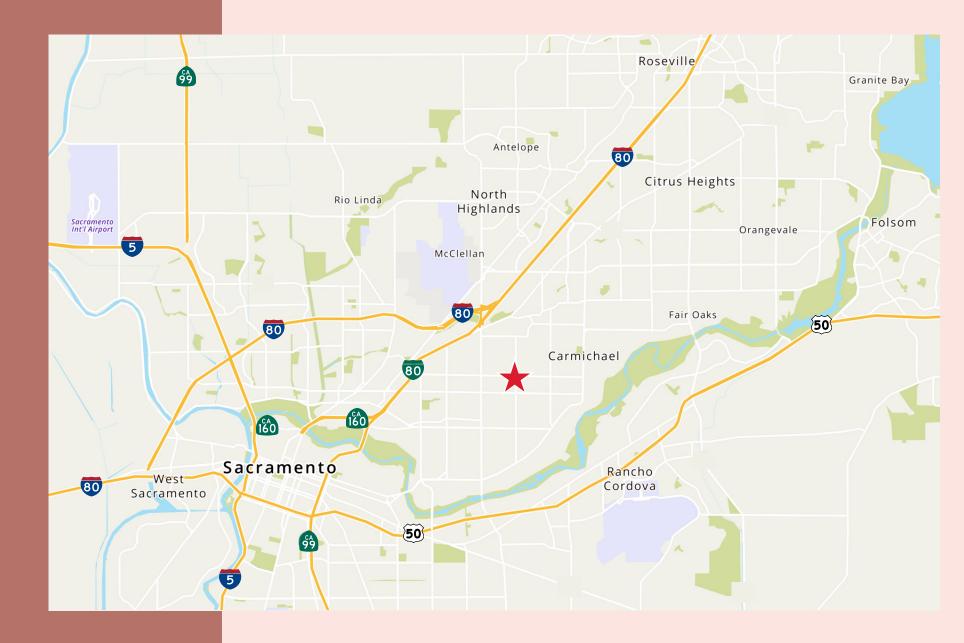

calgold.com

- and Pediatric Dentist
- Former location of successful orthontic practice
- Abundant parking and monument signage
- Built out as an orthodontist office
- Features four operatories, consulting room, office, tooth brushing stations, lab, etc.
- Located near the major intersection of Marconi & **Eastern Avenues in Sacramento**
- Located near the El Camino Fundamental School

The information contained herein including square footages has been obtained from sources deemed to be reliable. RE/MAX Gold has not verified and makes no guarantees, warranties or representations regarding the accuracy of the information. You need to conduct a careful, independent evaluation of the property to establish its suitability for your purposes.



### THE PROPERTY

















# LOCATION MAP





### VICINITY MAP





## DEMOGRAPHICS

### Key Facts: 5 Mile Radius



ADT Eastern @ Lyle Street S 24,916

Data obtained from CoStar