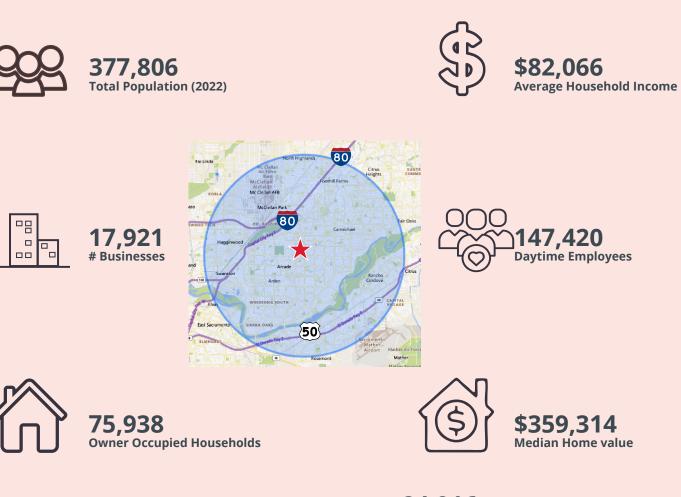

## DEMOGRAPHICS

### Key Facts: 5 Mile Radius

ADT Eastern @ Lyle Street S 24,916

Data obtained from CoStar