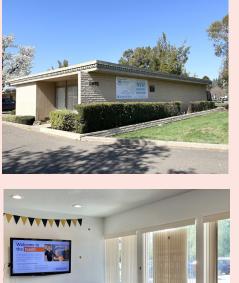

97 916-201-9247 ranga.pathak@norcalgold.com

- and Pediatric Dentist
- Former location of successful orthontic practice
- Abundant parking and monument signage
- Built out as an orthodontist office
- Features four operatories, consulting room, office, tooth brushing stations, lab, etc.
- Located near the major intersection of Marconi & **Eastern Avenues in Sacramento**
- Located near the El Camino Fundamental School

The information contained herein including square footages has been obtained from sources deemed to be reliable. RE/MAX Gold has not verified and makes no guarantees, warranties or representations regarding the accuracy of the information. You need to conduct a careful, independent evaluation of the property to establish its suitability for your purposes.



### THE PROPERTY

















# LOCATION MAP





### VICINITY MAP





## DEMOGRAPHICS

### Key Facts: 5 Mile Radius



ADT Eastern @ Lyle Street S 24,916

Data obtained from CoStar