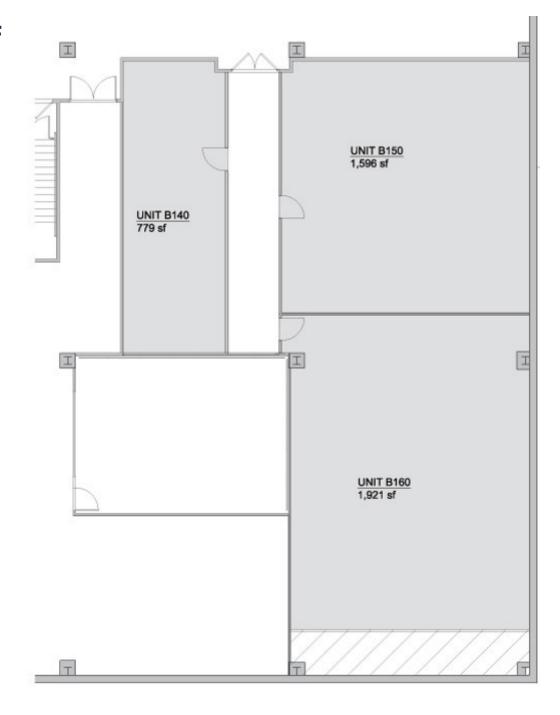

#### Lower Level

779 - 4,296 SF

**FLOOR PLANS:** 

METRO PARK V | 6363 WALKER LANE | ALEXANDRIA, VA

First Floor 5,513 SF

**FLOOR PLANS:** 

METRO PARK V | 6363 WALKER LANE | ALEXANDRIA, VA

Third Floor