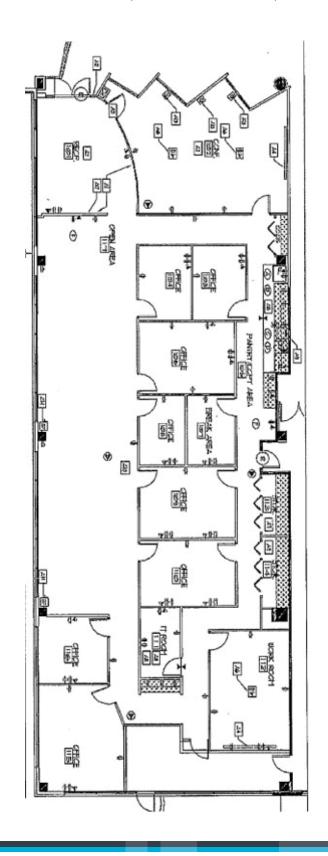

#### Lower Level

779 - 4,296 SF

**FLOOR PLANS:** 

METRO PARK V | 6363 WALKER LANE | ALEXANDRIA, VA

First Floor 5,513 SF

**FLOOR PLANS:** 

METRO PARK V | 6363 WALKER LANE | ALEXANDRIA, VA

Third Floor