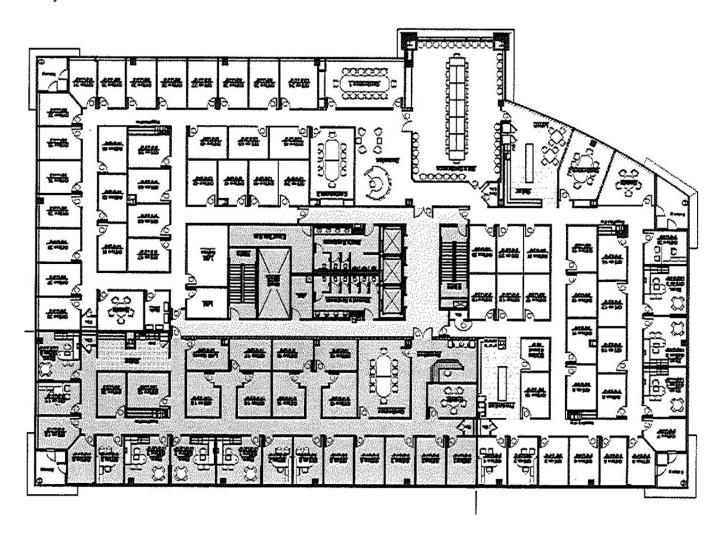

MENITIES:** 

METRO PARK V | 6363 WALKER LANE | ALEXANDRIA, VA

### Nearby Amenities:









# Building **Features**



**AMENITIES:** 

METRO PARK V | 6363 WALKER LANE | ALEXANDRIA, VA

## **Building Photos**







# Building **Features**



**AMENITIES:** 

METRO PARK V | 6363 WALKER LANE | ALEXANDRIA, VA

## **Building Photos**











**FLOOR PLANS:** 

METRO PARK V | 6363 WALKER LANE | ALEXANDRIA, VA

#### Lower Level

779 - 4,296 SF





**FLOOR PLANS:** 

METRO PARK V | 6363 WALKER LANE | ALEXANDRIA, VA

First Floor 5,513 SF





**FLOOR PLANS:** 

METRO PARK V | 6363 WALKER LANE | ALEXANDRIA, VA

Third Floor

Suite 310 - 4,311SF

Suite 320 - 7,714 SF

Contiguous - 12,025 SF





**FLOOR PLANS:** 

METRO PARK V | 6363 WALKER LANE | ALEXANDRIA, VA

#### Sixth Floor

24,012 SF