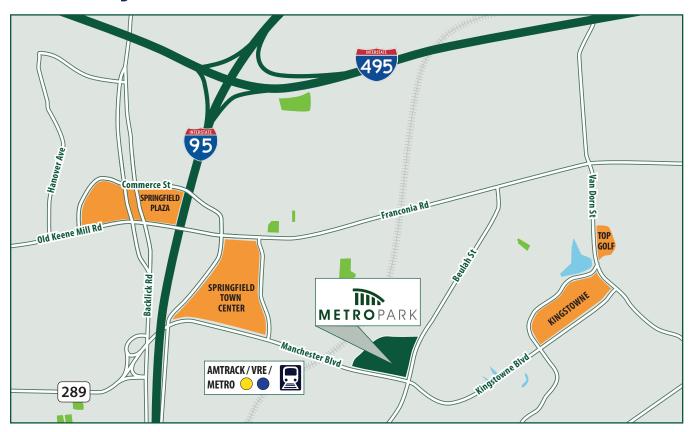

#### Metro Park: It's Where You Need to Be

#### **HIGHLIGHTS:**

METRO PARK V | 6363 WALKER LANE | ALEXANDRIA, VA

- » Proximate to both Ft. Belvoir and National Geospatial-Intelligence Agency (NGA) Campus
- » Continuous TAGS shuttle bus service to Springfield Metro/VRE/Amtrak Station
- » LEED Platinum fitness center and conference facilities as well as property management located in the building
- » Daycare facilities convenience store, three on-site dining options and electric car charging stations with car care area all located within the park

### Nearby Amenities: