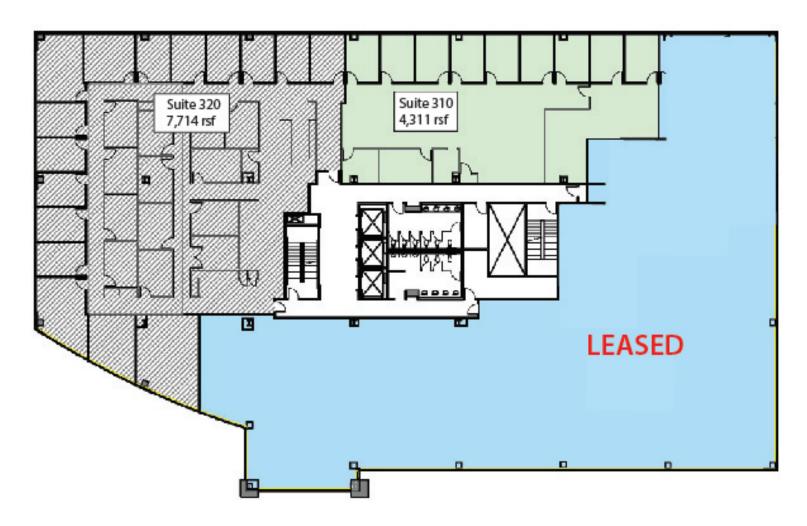

Suite 310 - 4,311SF

Suite 320 - 7,714 SF

Contiguous - 12,025 SF

**FLOOR PLANS:** 

METRO PARK V | 6363 WALKER LANE | ALEXANDRIA, VA