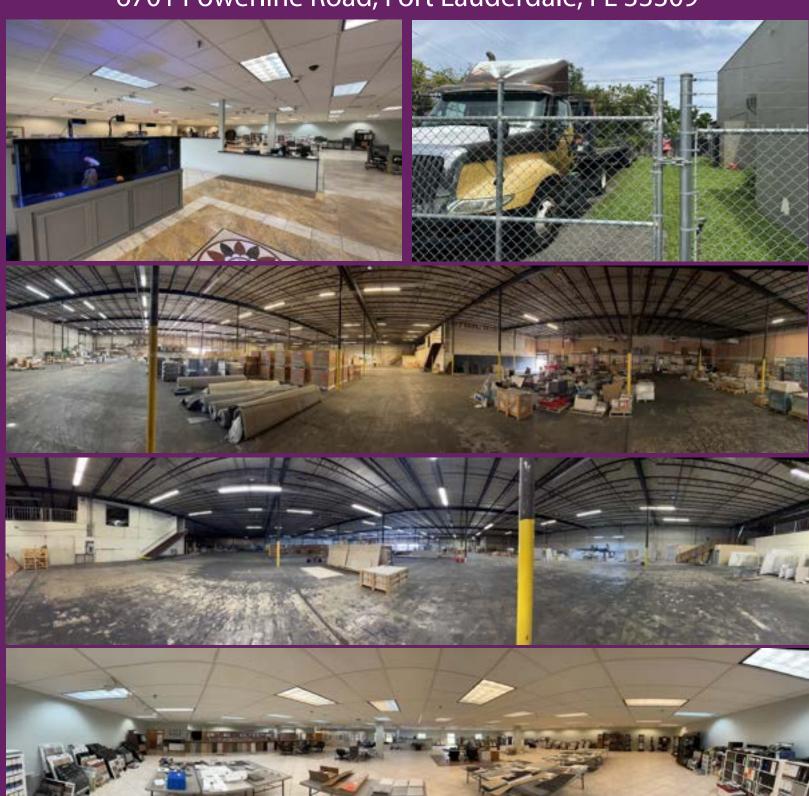

#### **Property Highlights:**

High Ceilings with a CLEAR Ceiling Height Of 20'FT, Spraybooth; AC To Be Negoiated!

Mostly Open Warehouse Area Equipped with Fire Sprinklers and 3-Phase Heavy Power!

±10% Office Space with Reception, Multiple Offices, Private Bathrooms and Showroom!

Plenty of Parking and Outdoor Storage, Mostly Gated and Excess Open Space!

Easily accessible, located minutes away from both FL Turnpike and i-95!

3 Grade level bays, front, side & rear! 6 Oversized dock high bays in the rear!

## **Property Features:**

Zoning allows a variety of usages! Currently used as maufacturing/distribution. Great for heavy equipment, high end auto, retail & many others with ±218FT fronting Powerline Road in Fort Lauderdale!