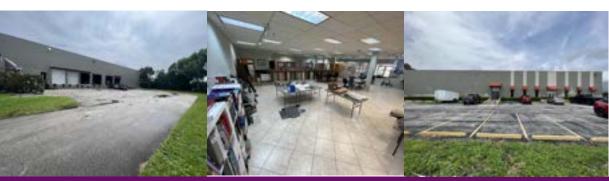

#### **Property Highlights:**

High Ceilings with a CLEAR Ceiling Height Of 20'FT, Spraybooth; AC To Be Negoiated!

Mostly Open Warehouse Area Equipped with Fire Sprinklers and 3-Phase Heavy Power!

±10% Office Space with Reception, Multiple Offices, Private Bathrooms and Showroom!

Plenty of Parking and Outdoor Storage, Mostly Gated and Excess Open Space!

Easily accessible, located minutes away from both FL Turnpike and i-95!

3 Grade level bays, front, side & rear! 6 Oversized dock high bays in the rear!