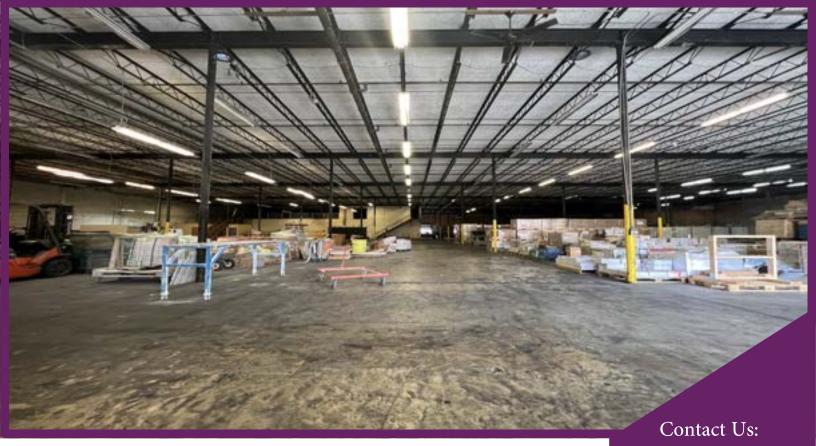

#### **Property Highlights:**

High Ceilings with a CLEAR Ceiling Height Of 20'FT, Spraybooth; AC To Be Negoiated!

Mostly Open Warehouse Area Equipped with Fire Sprinklers and 3-Phase Heavy Power!

±10% Office Space with Reception, Multiple Offices, Private Bathrooms and Showroom!

Plenty of Parking and Outdoor Storage, Mostly Gated and Excess Open Space!

Easily accessible, located minutes away from both FL Turnpike and i-95!

3 Grade level bays, front, side & rear! 6 Oversized dock high bays in the rear!