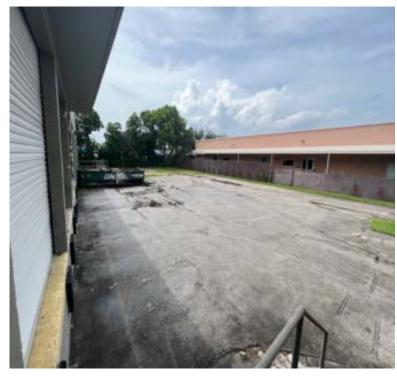

Plenty of Parking and Outdoor Storage, Mostly Gated and Excess Open Space!

Easily accessible, located minutes away from both FL Turnpike and i-95!

3 Grade level bays, front, side & rear! 6 Oversized dock high bays in the rear!