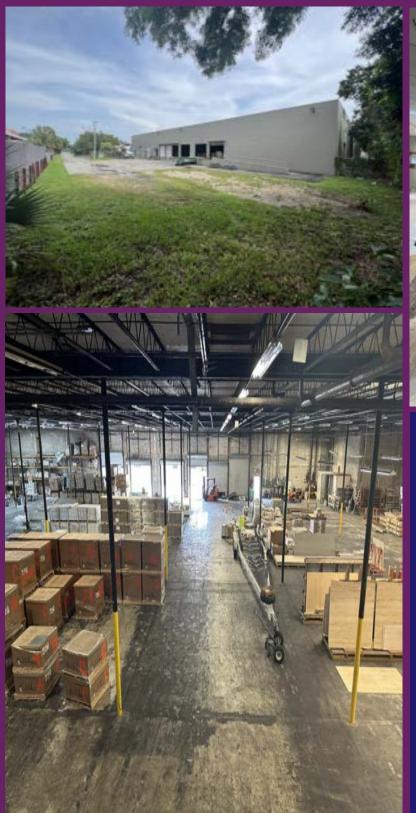

#### **Property Highlights:**

High Ceilings with a CLEAR Ceiling Height Of 20'FT, Spraybooth; AC To Be Negoiated!

Mostly Open Warehouse Area Equipped with Fire Sprinklers and 3-Phase Heavy Power!

±10% Office Space with Reception, Multiple Offices, Private Bathrooms and Showroom!

Plenty of Parking and Outdoor Storage, Mostly Gated and Excess Open Space!

Easily accessible, located minutes away from both FL Turnpike and i-95!

3 Grade level bays, front, side & rear! 6 Oversized dock high bays in the rear!