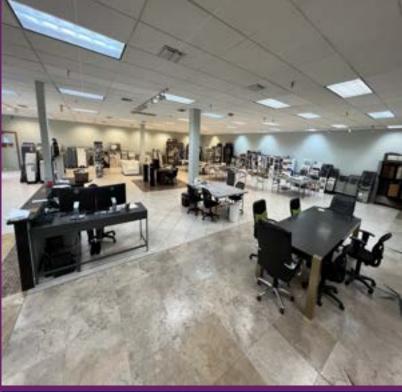

#### **Property Highlights:**

High Ceilings with a CLEAR Ceiling Height Of 20'FT, Spraybooth; AC To Be Negoiated!

Mostly Open Warehouse Area Equipped with Fire Sprinklers and 3-Phase Heavy Power!

±10% Office Space with Reception, Multiple Offices, Private Bathrooms and Showroom!