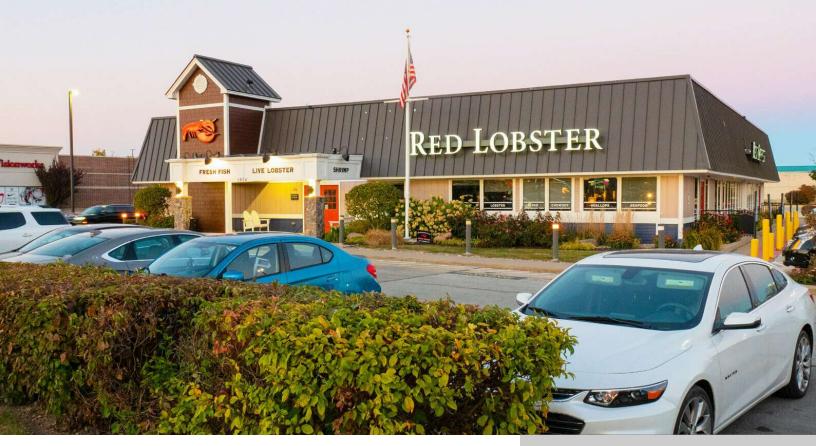

# FOR SALE OR LEASE

1604 N STATE ROUTE 50 BOURBONNAIS, IL 60914

# SALE PRICE: \$2,650,000 LEASE RATE: CONTACT BROKER

#### **PROPERTY OVERVIEW**

| Building Size: | 8,479 SF   |
|----------------|------------|
| Lot Size:      | 2.18 Acres |
| Year Built:    | 1991       |

#### **PROPERTY FEATURES**

- Ground Zero location in Village of Bradley at signalized intersection
- Covered Land Play. Red Lobster lease restructure is in process
- Landlord Termination agreement
- Large lot can accommodate 1 or 2 users
- Excellent retail synergy in front of Northfield Square Mall along major north/south corridor
- Nearby retailers: Target, Starbucks, Best Buy, Panera
- 1 hour south of Chicago