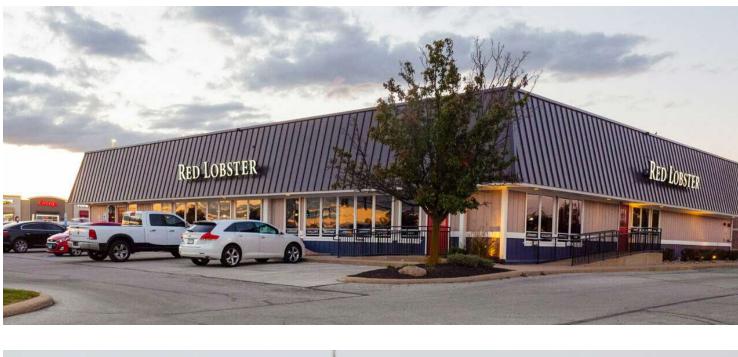

#### **PROPERTY OVERVIEW**

| Building Size: | 8,479 SF   |
|----------------|------------|
| Lot Size:      | 2.18 Acres |
| Year Built:    | 1991       |

#### **PROPERTY FEATURES**

- Ground Zero location in Village of Bradley at signalized intersection
- Covered Land Play. Red Lobster lease restructure is in process
- Landlord Termination agreement
- Large lot can accommodate 1 or 2 users
- Excellent retail synergy in front of Northfield Square Mall along major north/south corridor
- Nearby retailers: Target, Starbucks, Best Buy, Panera
- 1 hour south of Chicago