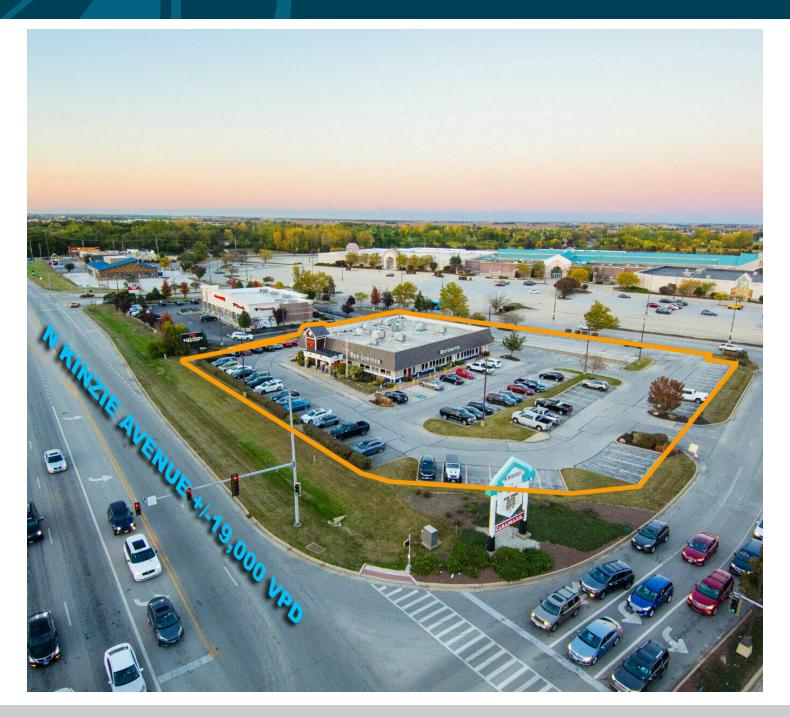

#### **PROPERTY FEATURES**

- Ground Zero location in Village of Bradley at signalized intersection
- Covered Land Play. Red Lobster lease restructure is in process
- Landlord Termination agreement
- Large lot can accommodate 1 or 2 users
- Excellent retail synergy in front of Northfield Square Mall along major north/south corridor
- Nearby retailers: Target, Starbucks, Best Buy, Panera
- 1 hour south of Chicago