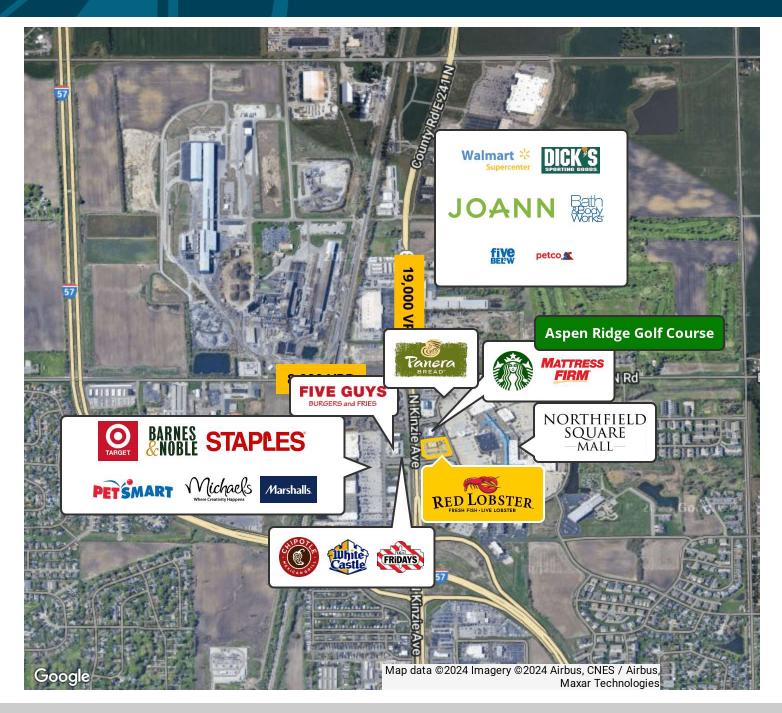

#### **PROPERTY FEATURES**

- Ground Zero location in Village of Bradley at signalized intersection
- Covered Land Play. Red Lobster lease restructure is in process
- Landlord Termination agreement
- Large lot can accommodate 1 or 2 users
- Excellent retail synergy in front of Northfield Square Mall along major north/south corridor
- Nearby retailers: Target, Starbucks, Best Buy, Panera
- 1 hour south of Chicago