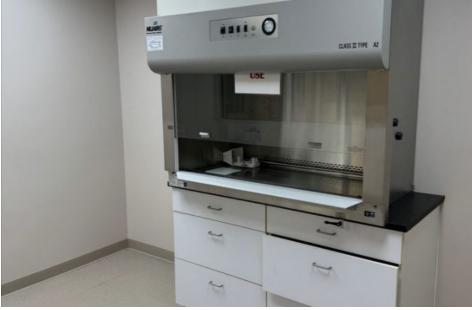

#### **Owner-User/Investment Opportunity**

| PROPERTY SUMMARY  |                                                                                                                                                |
|-------------------|------------------------------------------------------------------------------------------------------------------------------------------------|
| Address           | 215 Fast Ice Drive, Midland, MI 48642                                                                                                          |
| Parcel ID         | 14-24-40-600                                                                                                                                   |
| Building SF       | 44,100 SF                                                                                                                                      |
| Year Built        | 2009                                                                                                                                           |
| Acres             | 11.64 ac                                                                                                                                       |
| Generator         | 600kw Full Building Generator                                                                                                                  |
| HVAC              | Full building                                                                                                                                  |
| Zoning            | LCMR/Limited Commercial Industrial                                                                                                             |
| Parking           | 147 spaces                                                                                                                                     |
| Use               | Flex/Office/Warehouse                                                                                                                          |
| Office/Lab Size   | 36,750 SF                                                                                                                                      |
| Warehouse Size    | 7,350 SF                                                                                                                                       |
| Grade Level Doors | 4 (2-14x12, 2-10x12)                                                                                                                           |
| Ceiling Height    | 16' deck throughout                                                                                                                            |
| Lease Expiration  | 11/30/2026                                                                                                                                     |
| Annual NOI        | \$617,400                                                                                                                                      |
| Office features:  | Reception area, kitchen, conference<br>rooms, supply/storage rooms, outdoor<br>breakroom with canopy,<br>men's/women's locker rooms, skylights |
| Previous use:     | Pharmaceutical compounding<br>laboratory, distribution, & office<br>operations                                                                 |