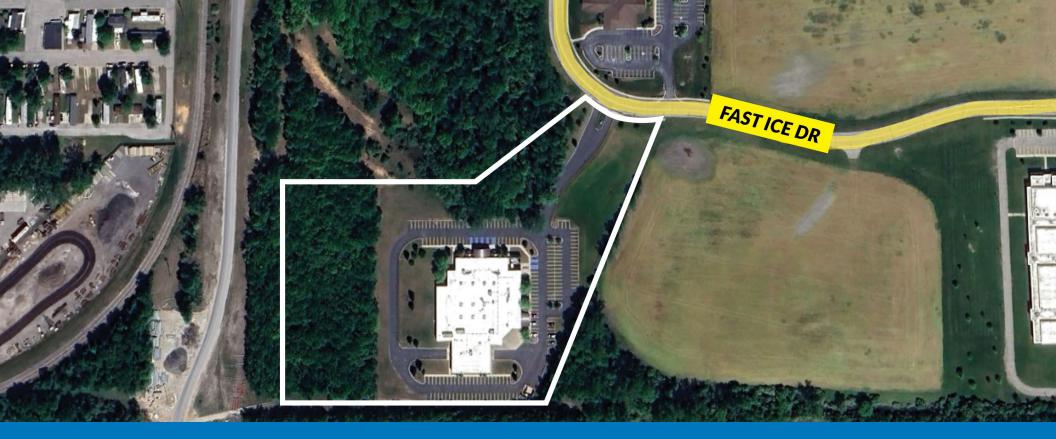

|
| Lease Expiration  | 11/30/2026                                                                                                                                     |
| Annual NOI        | \$617,400                                                                                                                                      |
| Office features:  | Reception area, kitchen, conference<br>rooms, supply/storage rooms, outdoor<br>breakroom with canopy,<br>men's/women's locker rooms, skylights |
| Previous use:     | Pharmaceutical compounding<br>laboratory, distribution, & office<br>operations                                                                 |











## FLOORPLAN

























#### SITE OVERVIEW



#### AREA OVERVIEW





#### FOR MORE INFORMATION CONTACT:

#### ADAMR BURGESS | PRINCIPAL

RJ MORAN | CONSULTANT

Plante Moran Realpoint

Adam.Burgess@plantemoran.com | (248) 375-7865

Plante Moran Realpoint RJ.Moran@plantemoran.com | (248) 223-3241



215 FAST ICE DRIVE | MIDLAND, MICHIGAN 48642