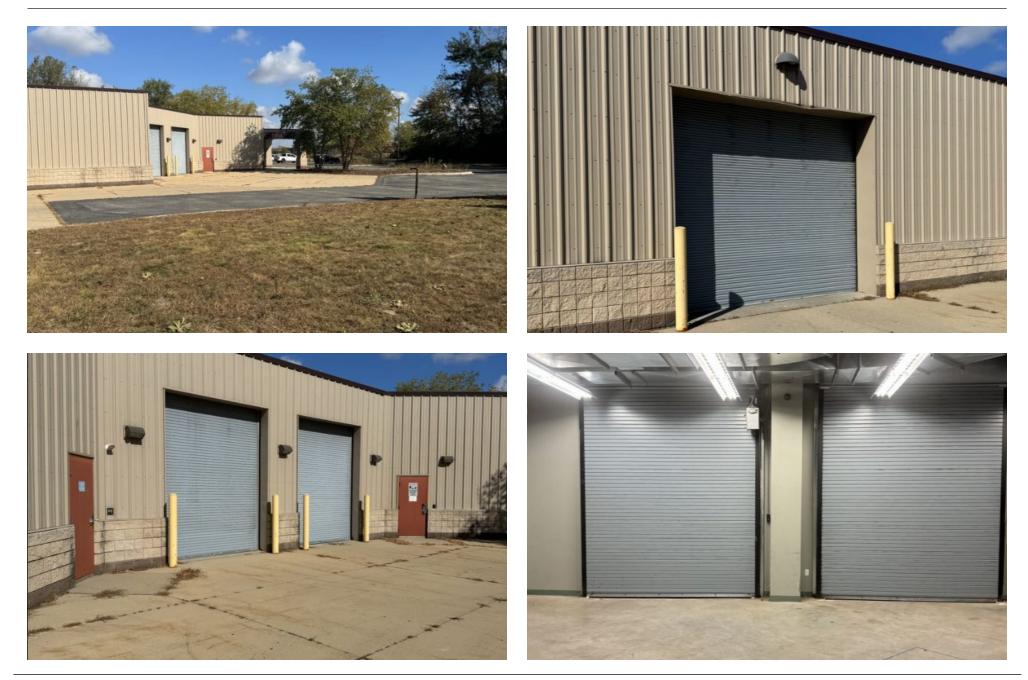

#### **Owner-User/Investment Opportunity**

| PROPERTY SUMMARY  |                                                                                                                                                |
|-------------------|------------------------------------------------------------------------------------------------------------------------------------------------|
| Address           | 215 Fast Ice Drive, Midland, MI 48642                                                                                                          |
| Parcel ID         | 14-24-40-600                                                                                                                                   |
| Building SF       | 44,100 SF                                                                                                                                      |
| Year Built        | 2009                                                                                                                                           |
| Acres             | 11.64 ac                                                                                                                                       |
| Generator         | 600kw Full Building Generator                                                                                                                  |
| HVAC              | Full building                                                                                                                                  |
| Zoning            | LCMR/Limited Commercial Industrial                                                                                                             |
| Parking           | 147 spaces                                                                                                                                     |
| Use               | Flex/Office/Warehouse                                                                                                                          |
| Office/Lab Size   | 36,750 SF                                                                                                                                      |
| Warehouse Size    | 7,350 SF                                                                                                                                       |
| Grade Level Doors | 4 (2-14x12, 2-10x12)                                                                                                                           |
| Ceiling Height    | 16' deck throughout                                                                                                                            |
| Lease Expiration  | 11/30/2026                                                                                                                                     |
| Annual NOI        | \$617,400                                                                                                                                      |
| Office features:  | Reception area, kitchen, conference<br>rooms, supply/storage rooms, outdoor<br>breakroom with canopy,<br>men's/women's locker rooms, skylights |
| Previous use:     | Pharmaceutical compounding<br>laboratory, distribution, & office<br>operations                                                                 |