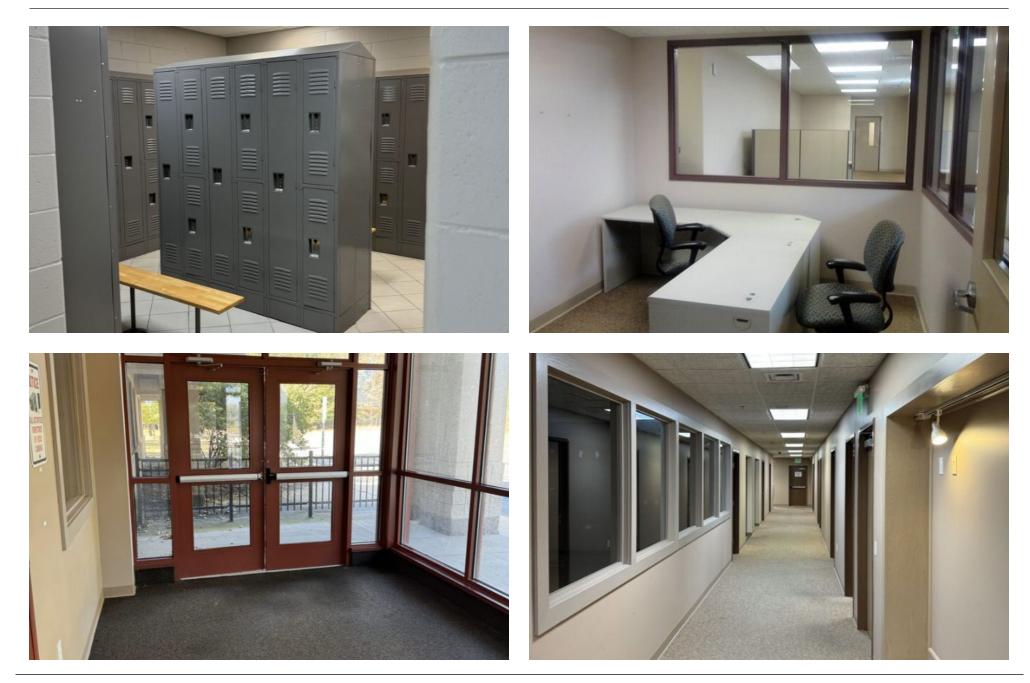

#### **Owner-User/Investment Opportunity**

| PROPERTY SUMMARY  |                                                                                                                                                |
|-------------------|------------------------------------------------------------------------------------------------------------------------------------------------|
| Address           | 215 Fast Ice Drive, Midland, MI 48642                                                                                                          |
| Parcel ID         | 14-24-40-600                                                                                                                                   |
| Building SF       | 44,100 SF                                                                                                                                      |
| Year Built        | 2009                                                                                                                                           |
| Acres             | 11.64 ac                                                                                                                                       |
| Generator         | 600kw Full Building Generator                                                                                                                  |
| HVAC              | Full building                                                                                                                                  |
| Zoning            | LCMR/Limited Commercial Industrial                                                                                                             |
| Parking           | 147 spaces                                                                                                                                     |
| Use               | Flex/Office/Warehouse                                                                                                                          |
| Office/Lab Size   | 36,750 SF                                                                                                                                      |
| Warehouse Size    | 7,350 SF                                                                                                                                       |
| Grade Level Doors | 4 (2-14x12, 2-10x12)                                                                                                                           |
| Ceiling Height    | 16' deck throughout                                                                                                                            |
| Lease Expiration  | 11/30/2026                                                                                                                                     |
| Annual NOI        | \$617,400                                                                                                                                      |
| Office features:  | Reception area, kitchen, conference<br>rooms, supply/storage rooms, outdoor<br>breakroom with canopy,<br>men's/women's locker rooms, skylights |
| Previous use:     | Pharmaceutical compounding<br>laboratory, distribution, & office<br>operations                                                                 |