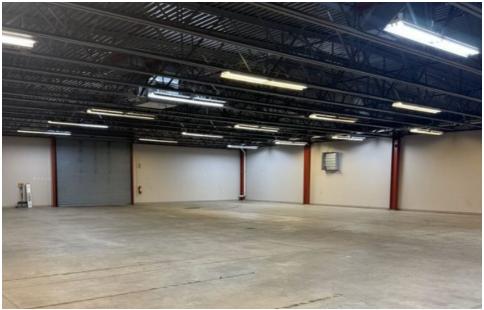

#### **Owner-User/Investment Opportunity**

| PROPERTY SUMMARY  |                                                                                                                                                |
|-------------------|------------------------------------------------------------------------------------------------------------------------------------------------|
| Address           | 215 Fast Ice Drive, Midland, MI 48642                                                                                                          |
| Parcel ID         | 14-24-40-600                                                                                                                                   |
| Building SF       | 44,100 SF                                                                                                                                      |
| Year Built        | 2009                                                                                                                                           |
| Acres             | 11.64 ac                                                                                                                                       |
| Generator         | 600kw Full Building Generator                                                                                                                  |
| HVAC              | Full building                                                                                                                                  |
| Zoning            | LCMR/Limited Commercial Industrial                                                                                                             |
| Parking           | 147 spaces                                                                                                                                     |
| Use               | Flex/Office/Warehouse                                                                                                                          |
| Office/Lab Size   | 36,750 SF                                                                                                                                      |
| Warehouse Size    | 7,350 SF                                                                                                                                       |
| Grade Level Doors | 4 (2-14x12, 2-10x12)                                                                                                                           |
| Ceiling Height    | 16' deck throughout                                                                                                                            |
| Lease Expiration  | 11/30/2026                                                                                                                                     |
| Annual NOI        | \$617,400                                                                                                                                      |
| Office features:  | Reception area, kitchen, conference<br>rooms, supply/storage rooms, outdoor<br>breakroom with canopy,<br>men's/women's locker rooms, skylights |
| Previous use:     | Pharmaceutical compounding<br>laboratory, distribution, & office<br>operations                                                                 |