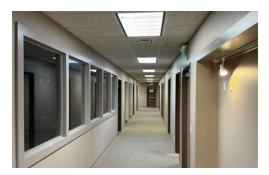

#### **Owner-User/Investment Opportunity**

| PROPERTY SUMMARY  |                                                                                                                                                |
|-------------------|------------------------------------------------------------------------------------------------------------------------------------------------|
| Address           | 215 Fast Ice Drive, Midland, MI 48642                                                                                                          |
| Parcel ID         | 14-24-40-600                                                                                                                                   |
| Building SF       | 44,100 SF                                                                                                                                      |
| Year Built        | 2009                                                                                                                                           |
| Acres             | 11.64 ac                                                                                                                                       |
| Generator         | 600kw Full Building Generator                                                                                                                  |
| HVAC              | Full building                                                                                                                                  |
| Zoning            | LCMR/Limited Commercial Industrial                                                                                                             |
| Parking           | 147 spaces                                                                                                                                     |
| Use               | Flex/Office/Warehouse                                                                                                                          |
| Office/Lab Size   | 36,750 SF                                                                                                                                      |
| Warehouse Size    | 7,350 SF                                                                                                                                       |
| Grade Level Doors | 4 (2-14x12, 2-10x12)                                                                                                                           |
| Ceiling Height    | 16' deck throughout                                                                                                                            |
| Lease Expiration  | 11/30/2026                                                                                                                                     |
| Annual NOI        | \$617,400                                                                                                                                      |
| Office features:  | Reception area, kitchen, conference<br>rooms, supply/storage rooms, outdoor<br>breakroom with canopy,<br>men's/women's locker rooms, skylights |
| Previous use:     | Pharmaceutical compounding<br>laboratory, distribution, & office<br>operations                                                                 |