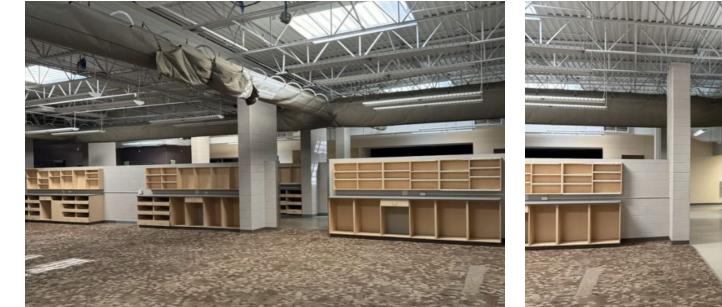

|
| Lease Expiration  | 11/30/2026                                                                                                                                     |
| Annual NOI        | \$617,400                                                                                                                                      |
| Office features:  | Reception area, kitchen, conference<br>rooms, supply/storage rooms, outdoor<br>breakroom with canopy,<br>men's/women's locker rooms, skylights |
| Previous use:     | Pharmaceutical compounding<br>laboratory, distribution, & office<br>operations                                                                 |











## FLOORPLAN

























#### SITE OVERVIEW



#### AREA OVERVIEW





#### FOR MORE INFORMATION CONTACT:

#### ADAMR BURGESS | PRINCIPAL

RJ MORAN | CONSULTANT

Plante Moran Realpoint

Adam.Burgess@plantemoran.com | (248) 375-7865

Plante Moran Realpoint RJ.Moran@plantemoran.com | (248) 223-3241



215 FAST ICE DRIVE | MIDLAND, MICHIGAN 48642