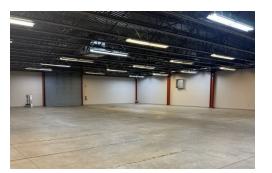

#### **Owner-User/Investment Opportunity**

| PROPERTY SUMMARY  |                                                                                                                                                |
|-------------------|------------------------------------------------------------------------------------------------------------------------------------------------|
| Address           | 215 Fast Ice Drive, Midland, MI 48642                                                                                                          |
| Parcel ID         | 14-24-40-600                                                                                                                                   |
| Building SF       | 44,100 SF                                                                                                                                      |
| Year Built        | 2009                                                                                                                                           |
| Acres             | 11.64 ac                                                                                                                                       |
| Generator         | 600kw Full Building Generator                                                                                                                  |
| HVAC              | Full building                                                                                                                                  |
| Zoning            | LCMR/Limited Commercial Industrial                                                                                                             |
| Parking           | 147 spaces                                                                                                                                     |
| Use               | Flex/Office/Warehouse                                                                                                                          |
| Office/Lab Size   | 36,750 SF                                                                                                                                      |
| Warehouse Size    | 7,350 SF                                                                                                                                       |
| Grade Level Doors | 4 (2-14x12, 2-10x12)                                                                                                                           |
| Ceiling Height    | 16' deck throughout                                                                                                                            |
| Lease Expiration  | 11/30/2026                                                                                                                                     |
| Annual NOI        | \$617,400                                                                                                                                      |
| Office features:  | Reception area, kitchen, conference<br>rooms, supply/storage rooms, outdoor<br>breakroom with canopy,<br>men's/women's locker rooms, skylights |
| Previous use:     | Pharmaceutical compounding<br>laboratory, distribution, & office<br>operations                                                                 |