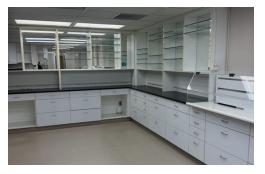

#### **Owner-User/Investment Opportunity**

| PROPERTY SUMMARY  |                                                                                                                                                |
|-------------------|------------------------------------------------------------------------------------------------------------------------------------------------|
| Address           | 215 Fast Ice Drive, Midland, MI 48642                                                                                                          |
| Parcel ID         | 14-24-40-600                                                                                                                                   |
| Building SF       | 44,100 SF                                                                                                                                      |
| Year Built        | 2009                                                                                                                                           |
| Acres             | 11.64 ac                                                                                                                                       |
| Generator         | 600kw Full Building Generator                                                                                                                  |
| HVAC              | Full building                                                                                                                                  |
| Zoning            | LCMR/Limited Commercial Industrial                                                                                                             |
| Parking           | 147 spaces                                                                                                                                     |
| Use               | Flex/Office/Warehouse                                                                                                                          |
| Office/Lab Size   | 36,750 SF                                                                                                                                      |
| Warehouse Size    | 7,350 SF                                                                                                                                       |
| Grade Level Doors | 4 (2-14x12, 2-10x12)                                                                                                                           |
| Ceiling Height    | 16' deck throughout                                                                                                                            |
| Lease Expiration  | 11/30/2026                                                                                                                                     |
| Annual NOI        | \$617,400                                                                                                                                      |
| Office features:  | Reception area, kitchen, conference<br>rooms, supply/storage rooms, outdoor<br>breakroom with canopy,<br>men's/women's locker rooms, skylights |
| Previous use:     | Pharmaceutical compounding<br>laboratory, distribution, & office<br>operations                                                                 |