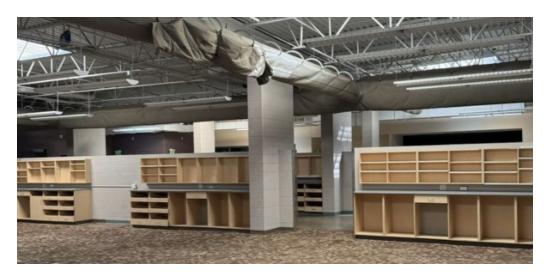

#### **Owner-User/Investment Opportunity**

| PROPERTY SUMMARY  |                                                                                                                                                |
|-------------------|------------------------------------------------------------------------------------------------------------------------------------------------|
| Address           | 215 Fast Ice Drive, Midland, MI 48642                                                                                                          |
| Parcel ID         | 14-24-40-600                                                                                                                                   |
| Building SF       | 44,100 SF                                                                                                                                      |
| Year Built        | 2009                                                                                                                                           |
| Acres             | 11.64 ac                                                                                                                                       |
| Generator         | 600kw Full Building Generator                                                                                                                  |
| HVAC              | Full building                                                                                                                                  |
| Zoning            | LCMR/Limited Commercial Industrial                                                                                                             |
| Parking           | 147 spaces                                                                                                                                     |
| Use               | Flex/Office/Warehouse                                                                                                                          |
| Office/Lab Size   | 36,750 SF                                                                                                                                      |
| Warehouse Size    | 7,350 SF                                                                                                                                       |
| Grade Level Doors | 4 (2-14x12, 2-10x12)                                                                                                                           |
| Ceiling Height    | 16' deck throughout                                                                                                                            |
| Lease Expiration  | 11/30/2026                                                                                                                                     |
| Annual NOI        | \$617,400                                                                                                                                      |
| Office features:  | Reception area, kitchen, conference<br>rooms, supply/storage rooms, outdoor<br>breakroom with canopy,<br>men's/women's locker rooms, skylights |
| Previous use:     | Pharmaceutical compounding<br>laboratory, distribution, & office<br>operations                                                                 |