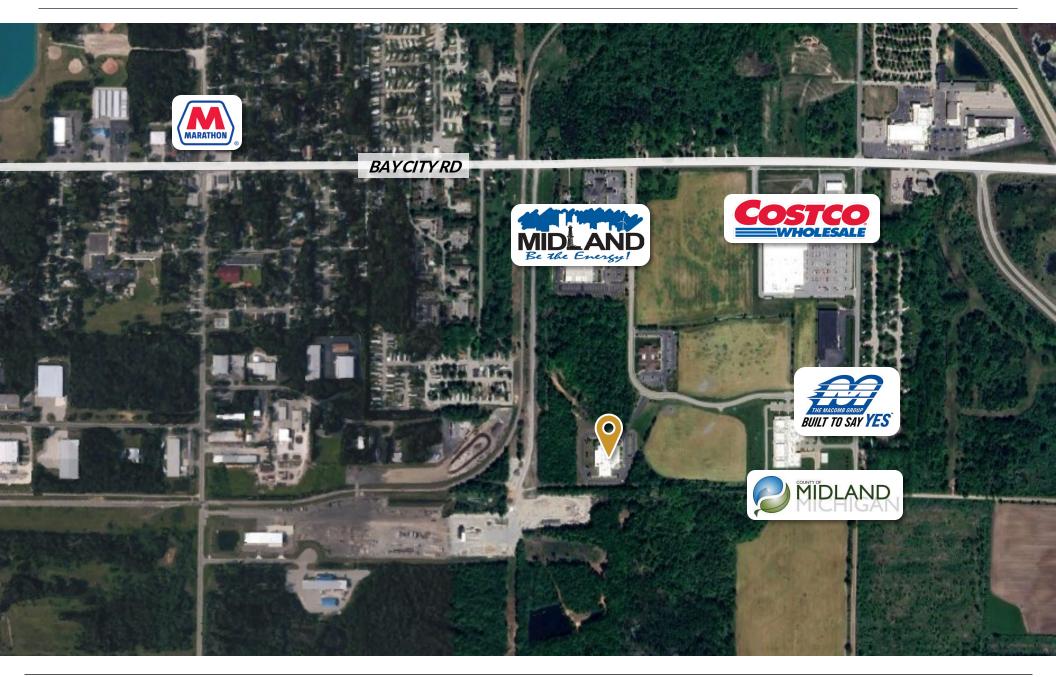

|
| Lease Expiration  | 11/30/2026                                                                                                                                     |
| Annual NOI        | \$617,400                                                                                                                                      |
| Office features:  | Reception area, kitchen, conference<br>rooms, supply/storage rooms, outdoor<br>breakroom with canopy,<br>men's/women's locker rooms, skylights |
| Previous use:     | Pharmaceutical compounding<br>laboratory, distribution, & office<br>operations                                                                 |











## FLOORPLAN

























#### SITE OVERVIEW



#### AREA OVERVIEW





#### FOR MORE INFORMATION CONTACT:

#### ADAMR BURGESS | PRINCIPAL

RJ MORAN | CONSULTANT

Plante Moran Realpoint

Adam.Burgess@plantemoran.com | (248) 375-7865

Plante Moran Realpoint RJ.Moran@plantemoran.com | (248) 223-3241



215 FAST ICE DRIVE | MIDLAND, MICHIGAN 48642