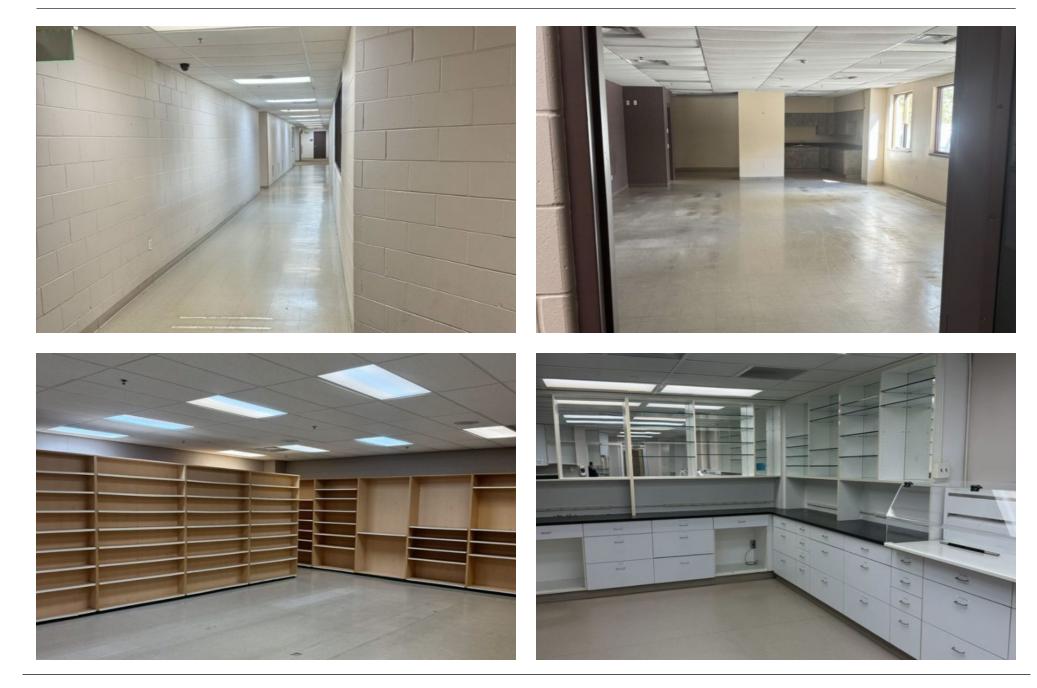

#### **Owner-User/Investment Opportunity**

| PROPERTY SUMMARY  |                                                                                                                                                |
|-------------------|------------------------------------------------------------------------------------------------------------------------------------------------|
| Address           | 215 Fast Ice Drive, Midland, MI 48642                                                                                                          |
| Parcel ID         | 14-24-40-600                                                                                                                                   |
| Building SF       | 44,100 SF                                                                                                                                      |
| Year Built        | 2009                                                                                                                                           |
| Acres             | 11.64 ac                                                                                                                                       |
| Generator         | 600kw Full Building Generator                                                                                                                  |
| HVAC              | Full building                                                                                                                                  |
| Zoning            | LCMR/Limited Commercial Industrial                                                                                                             |
| Parking           | 147 spaces                                                                                                                                     |
| Use               | Flex/Office/Warehouse                                                                                                                          |
| Office/Lab Size   | 36,750 SF                                                                                                                                      |
| Warehouse Size    | 7,350 SF                                                                                                                                       |
| Grade Level Doors | 4 (2-14x12, 2-10x12)                                                                                                                           |
| Ceiling Height    | 16' deck throughout                                                                                                                            |
| Lease Expiration  | 11/30/2026                                                                                                                                     |
| Annual NOI        | \$617,400                                                                                                                                      |
| Office features:  | Reception area, kitchen, conference<br>rooms, supply/storage rooms, outdoor<br>breakroom with canopy,<br>men's/women's locker rooms, skylights |
| Previous use:     | Pharmaceutical compounding<br>laboratory, distribution, & office<br>operations                                                                 |