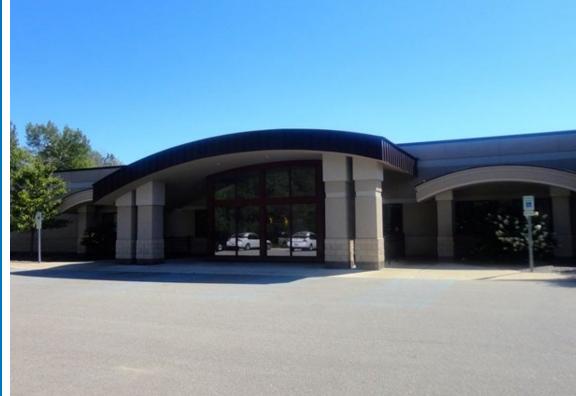

#### **Owner-User/Investment Opportunity**

| PROPERTY SUMMARY  |                                                                                                                                                |
|-------------------|------------------------------------------------------------------------------------------------------------------------------------------------|
| Address           | 215 Fast Ice Drive, Midland, MI 48642                                                                                                          |
| Parcel ID         | 14-24-40-600                                                                                                                                   |
| Building SF       | 44,100 SF                                                                                                                                      |
| Year Built        | 2009                                                                                                                                           |
| Acres             | 11.64 ac                                                                                                                                       |
| Generator         | 600kw Full Building Generator                                                                                                                  |
| HVAC              | Full building                                                                                                                                  |
| Zoning            | LCMR/Limited Commercial Industrial                                                                                                             |
| Parking           | 147 spaces                                                                                                                                     |
| Use               | Flex/Office/Warehouse                                                                                                                          |
| Office/Lab Size   | 36,750 SF                                                                                                                                      |
| Warehouse Size    | 7,350 SF                                                                                                                                       |
| Grade Level Doors | 4 (2-14x12, 2-10x12)                                                                                                                           |
| Ceiling Height    | 16' deck throughout                                                                                                                            |
| Lease Expiration  | 11/30/2026                                                                                                                                     |
| Annual NOI        | \$617,400                                                                                                                                      |
| Office features:  | Reception area, kitchen, conference<br>rooms, supply/storage rooms, outdoor<br>breakroom with canopy,<br>men's/women's locker rooms, skylights |
| Previous use:     | Pharmaceutical compounding<br>laboratory, distribution, & office<br>operations                                                                 |