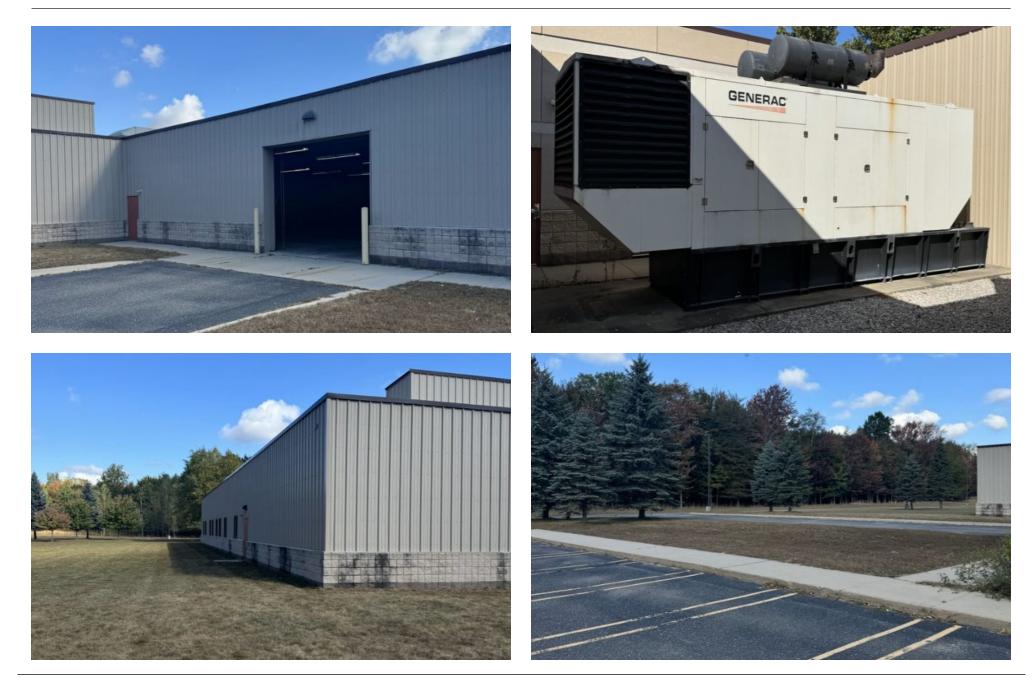

#### **Owner-User/Investment Opportunity**

| PROPERTY SUMMARY  |                                                                                                                                                |
|-------------------|------------------------------------------------------------------------------------------------------------------------------------------------|
| Address           | 215 Fast Ice Drive, Midland, MI 48642                                                                                                          |
| Parcel ID         | 14-24-40-600                                                                                                                                   |
| Building SF       | 44,100 SF                                                                                                                                      |
| Year Built        | 2009                                                                                                                                           |
| Acres             | 11.64 ac                                                                                                                                       |
| Generator         | 600kw Full Building Generator                                                                                                                  |
| HVAC              | Full building                                                                                                                                  |
| Zoning            | LCMR/Limited Commercial Industrial                                                                                                             |
| Parking           | 147 spaces                                                                                                                                     |
| Use               | Flex/Office/Warehouse                                                                                                                          |
| Office/Lab Size   | 36,750 SF                                                                                                                                      |
| Warehouse Size    | 7,350 SF                                                                                                                                       |
| Grade Level Doors | 4 (2-14x12, 2-10x12)                                                                                                                           |
| Ceiling Height    | 16' deck throughout                                                                                                                            |
| Lease Expiration  | 11/30/2026                                                                                                                                     |
| Annual NOI        | \$617,400                                                                                                                                      |
| Office features:  | Reception area, kitchen, conference<br>rooms, supply/storage rooms, outdoor<br>breakroom with canopy,<br>men's/women's locker rooms, skylights |
| Previous use:     | Pharmaceutical compounding<br>laboratory, distribution, & office<br>operations                                                                 |