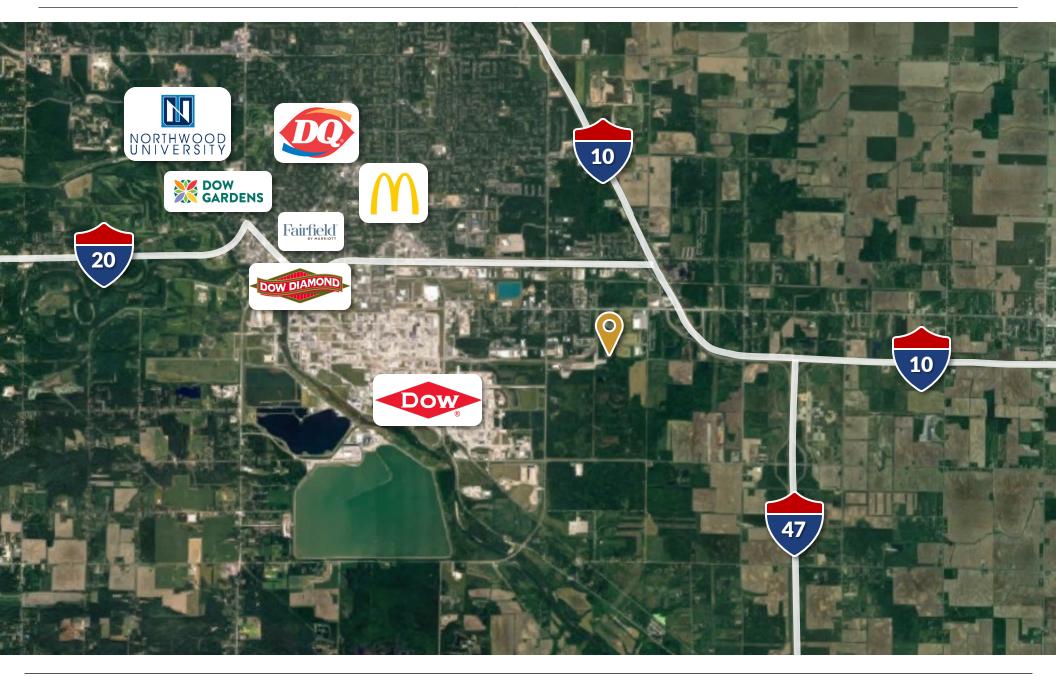

|
| Lease Expiration  | 11/30/2026                                                                                                                                     |
| Annual NOI        | \$617,400                                                                                                                                      |
| Office features:  | Reception area, kitchen, conference<br>rooms, supply/storage rooms, outdoor<br>breakroom with canopy,<br>men's/women's locker rooms, skylights |
| Previous use:     | Pharmaceutical compounding<br>laboratory, distribution, & office<br>operations                                                                 |











## FLOORPLAN

























#### SITE OVERVIEW



#### AREA OVERVIEW





#### FOR MORE INFORMATION CONTACT:

#### ADAMR BURGESS | PRINCIPAL

RJ MORAN | CONSULTANT

Plante Moran Realpoint

Adam.Burgess@plantemoran.com | (248) 375-7865

Plante Moran Realpoint RJ.Moran@plantemoran.com | (248) 223-3241



215 FAST ICE DRIVE | MIDLAND, MICHIGAN 48642