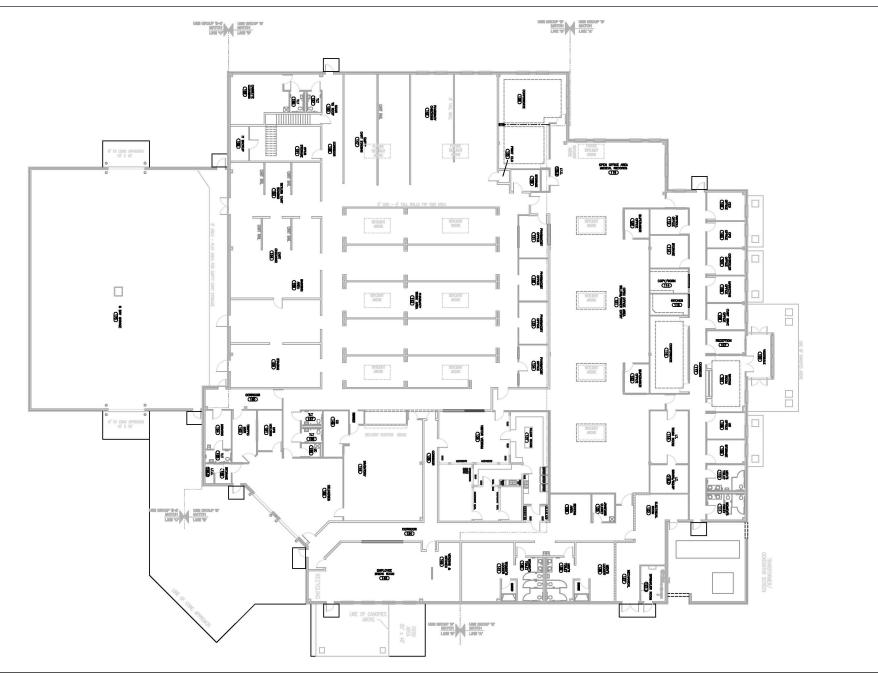

|
| Lease Expiration  | 11/30/2026                                                                                                                                     |
| Annual NOI        | \$617,400                                                                                                                                      |
| Office features:  | Reception area, kitchen, conference<br>rooms, supply/storage rooms, outdoor<br>breakroom with canopy,<br>men's/women's locker rooms, skylights |
| Previous use:     | Pharmaceutical compounding<br>laboratory, distribution, & office<br>operations                                                                 |











## FLOORPLAN

























#### SITE OVERVIEW



#### AREA OVERVIEW





#### FOR MORE INFORMATION CONTACT:

#### ADAMR BURGESS | PRINCIPAL

RJ MORAN | CONSULTANT

Plante Moran Realpoint

Adam.Burgess@plantemoran.com | (248) 375-7865

Plante Moran Realpoint RJ.Moran@plantemoran.com | (248) 223-3241



215 FAST ICE DRIVE | MIDLAND, MICHIGAN 48642