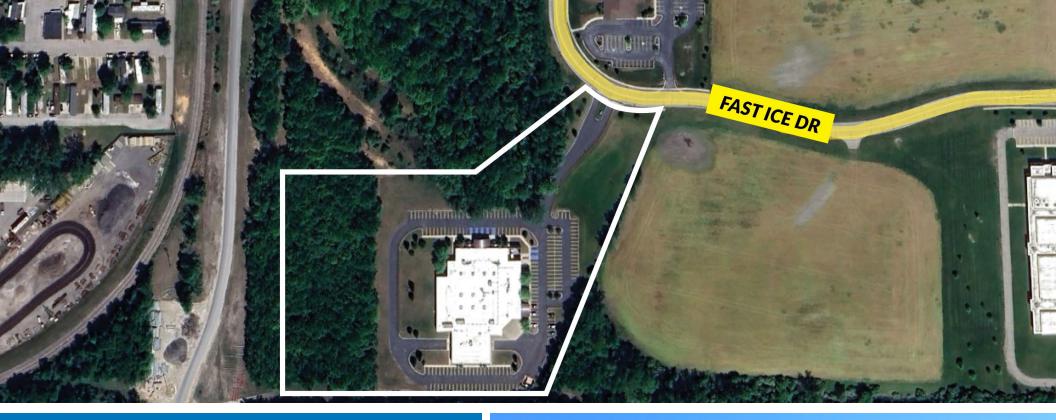

# **SALE / LEASE**

215 Fast Ice Drive Midland, Michigan 48642

44,100 SF | 11.64 Acres LCMR/Limited Commercial Industrial



## PROPERTY OVERVIEW

#### **Owner-User/Investment Opportunity**

| PROPERTY SUMMARY  |                                                                                                                                                |
|-------------------|------------------------------------------------------------------------------------------------------------------------------------------------|
| Address           | 215 Fast Ice Drive, Midland, MI 48642                                                                                                          |
| Parcel ID         | 14-24-40-600