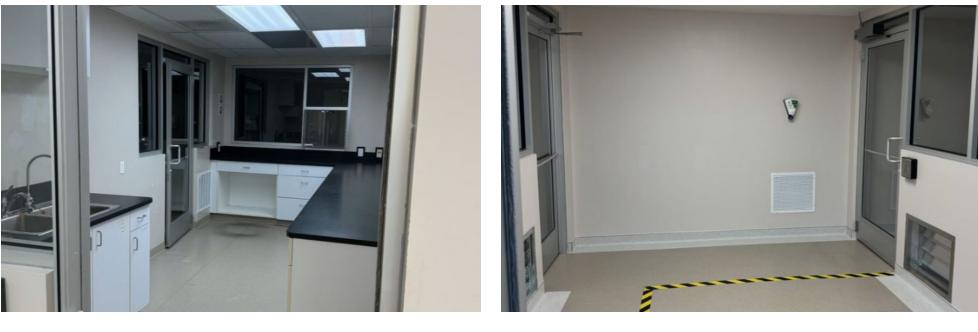

#### **Owner-User/Investment Opportunity**

| PROPERTY SUMMARY  |                                                                                                                                                |
|-------------------|------------------------------------------------------------------------------------------------------------------------------------------------|
| Address           | 215 Fast Ice Drive, Midland, MI 48642                                                                                                          |
| Parcel ID         | 14-24-40-600                                                                                                                                   |
| Building SF       | 44,100 SF                                                                                                                                      |
| Year Built        | 2009                                                                                                                                           |
| Acres             | 11.64 ac                                                                                                                                       |
| Generator         | 600kw Full Building Generator                                                                                                                  |
| HVAC              | Full building                                                                                                                                  |
| Zoning            | LCMR/Limited Commercial Industrial                                                                                                             |
| Parking           | 147 spaces                                                                                                                                     |
| Use               | Flex/Office/Warehouse                                                                                                                          |
| Office/Lab Size   | 36,750 SF                                                                                                                                      |
| Warehouse Size    | 7,350 SF                                                                                                                                       |
| Grade Level Doors | 4 (2-14x12, 2-10x12)                                                                                                                           |
| Ceiling Height    | 16' deck throughout                                                                                                                            |
| Lease Expiration  | 11/30/2026                                                                                                                                     |
| Annual NOI        | \$617,400                                                                                                                                      |
| Office features:  | Reception area, kitchen, conference<br>rooms, supply/storage rooms, outdoor<br>breakroom with canopy,<br>men's/women's locker rooms, skylights |
| Previous use:     | Pharmaceutical compounding<br>laboratory, distribution, & office<br>operations                                                                 |