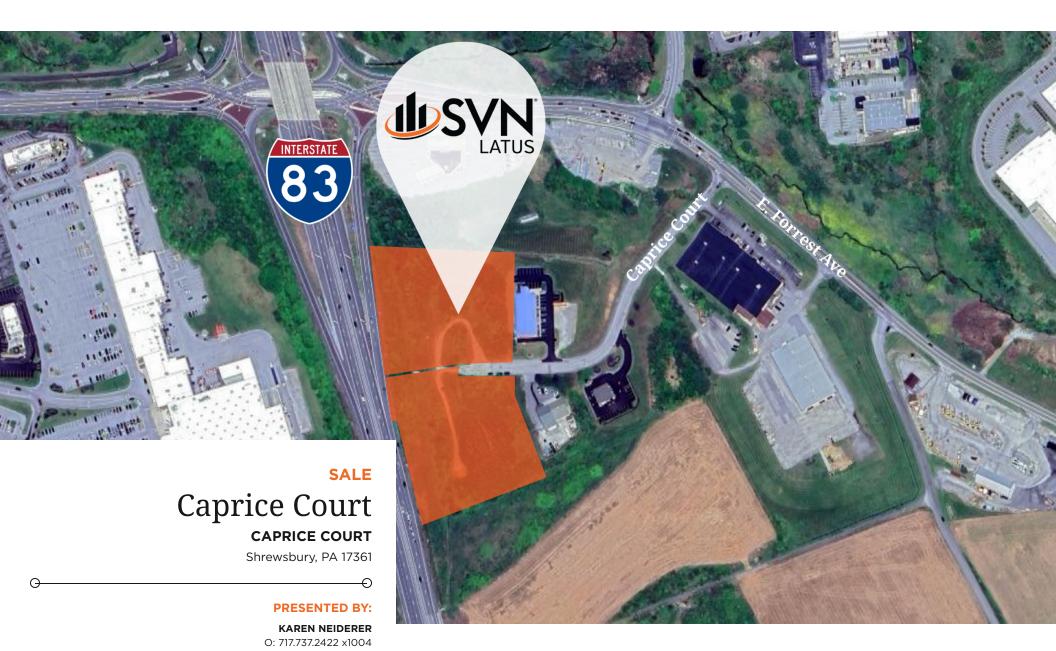

# **PROPERTY OVERVIEW**

Two parcels totaling 5.83 acres located in Shrewsbury with high visibility from both North and South I-83. Surrounded by national and local retailers. Zoned commercial, offering various uses from mixed use, storage, hotel, and restaurant users.

## **PROPERTY HIGHLIGHTS**

- Development opportunity
- Located near Johnson Control headquarters
- Minutes from Pennsylvania and Maryland border
- EDUs available
- Average Daily Traffic Volume: 23, 890 VPD North on I-83
- Average Daily Traffic Volume: 27,315 VPD South on I-83