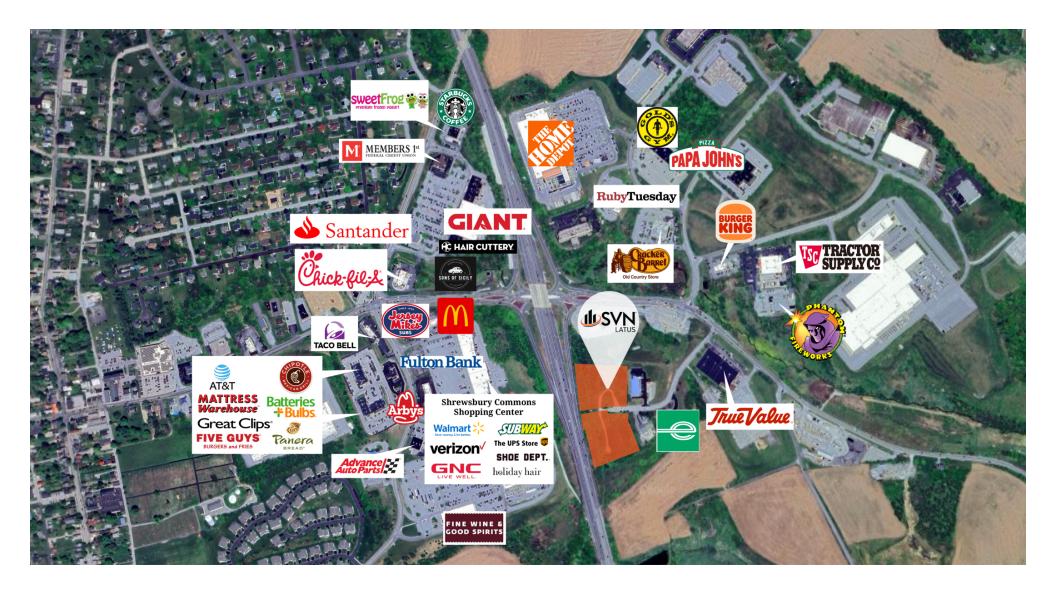

$377,358                                |
| ZONING:       | Commercial                               |
| APN:          | 4500CJ0037J000000,<br>45000CJ0037L000000 |

# **PROPERTY OVERVIEW**

Two parcels totaling 5.83 acres located in Shrewsbury with high visibility from both North and South I-83. Surrounded by national and local retailers. Zoned commercial, offering various uses from mixed use, storage, hotel, and restaurant users.

## **PROPERTY HIGHLIGHTS**

- Development opportunity
- Located near Johnson Control headquarters
- Minutes from Pennsylvania and Maryland border
- EDUs available
- Average Daily Traffic Volume: 23, 890 VPD North on I-83
- Average Daily Traffic Volume: 27,315 VPD South on I-83

#### KAREN NEIDERER

O: 717.737.2422 x1004 karen.neiderer@svn.com

# **RETAIL MAP**



#### KAREN NEIDERER

O: 717.737.2422 x1004 karen.neiderer@svn.com

# **LOCATION MAP**



### KAREN NEIDERER

O: 717.737.2422 x1004

karen.neiderer@svn.com

# **DEMOGRAPHICS MAP & REPORT**

| POPULATION           | 1 MILE | 5 MILES | 10 MILES |
|----------------------|--------|---------|----------|
| TOTAL POPULATION     | 1,667  | 29,400  | 96,416   |
| AVERAGE AGE          | 43.4   | 41.9    | 41.4     |
| AVERAGE AGE (MALE)   | 42.0   | 41.0    | 40.9     |
| AVERAGE AGE (FEMALE) | 45.1   | 42.8    | 41.8     |
| HOUSEHOLDS & INCOME  | 1 MILE | 5 MILES | 10 MILES |

| TOTAL HOUSEHOLDS    | 664       | 11,157    | 36,904    |
|---------------------|-----------|-----------|-----------|
| # OF PERSONS PER HH | 2.5       | 2.6       | 2.6       |
| AVERAGE HH INCOME   | \$80,384  | \$81,85