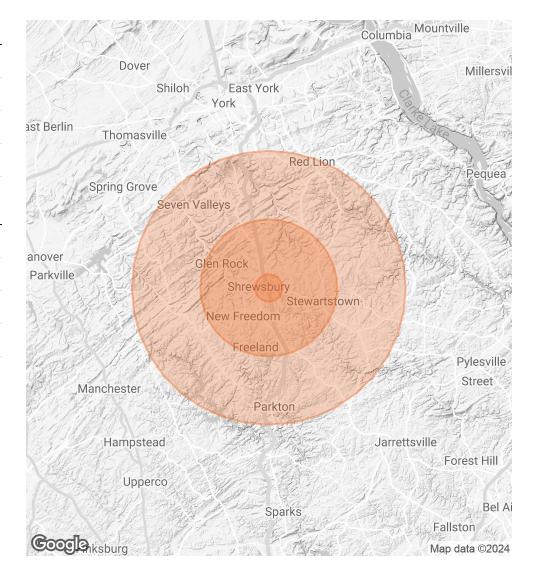

# **DEMOGRAPHICS MAP & REPORT**

| POPULATION           | 1 MILE | 5 MILES | 10 MILES |
|----------------------|--------|---------|----------|
| TOTAL POPULATION     | 1,667  | 29,400  | 96,416   |
| AVERAGE AGE          | 43.4   | 41.9    | 41.4     |
| AVERAGE AGE (MALE)   | 42.0   | 41.0    | 40.9     |
| AVERAGE AGE (FEMALE) | 45.1   | 42.8    | 41.8     |
| HOUSEHOLDS & INCOME  | 1 MILE | 5 MILES | 10 MILES |

| TOTAL HOUSEHOLDS    | 664       | 11,157    | 36,904    |
|---------------------|-----------|-----------|-----------|
| # OF PERSONS PER HH | 2.5       | 2.6       | 2.6       |
| AVERAGE HH INCOME   | \$80,384  | \$81,859  | \$81,090  |
| AVERAGE HOUSE VALUE | \$260,274 | \$274,180 | \$283,948 |