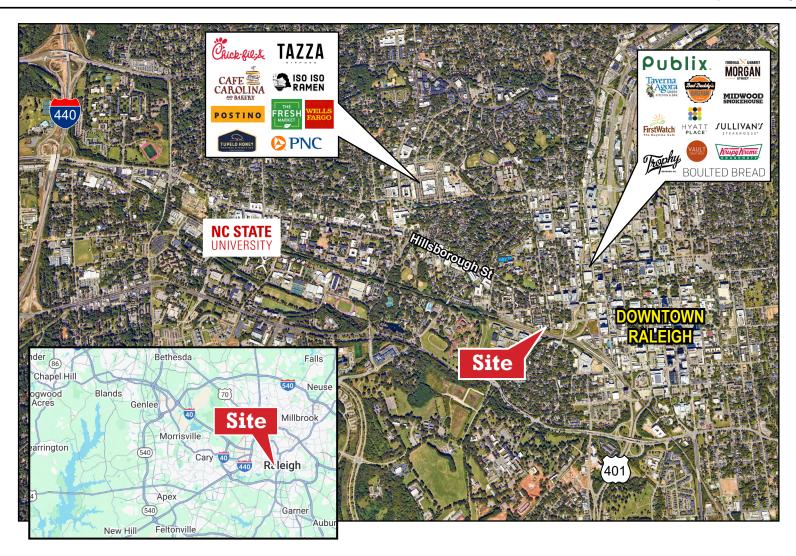

#### **Features**

- 1,200 SF End cap with windows and natural light
- Southern end of St. Mary's Street near Glenwood South
- Open floor plan with modern finishes
- On-site parking
- Ready for occupancy
- Plug & Play space
- Perfect for architect, design, start-ups
- Must See!
- Rate: \$3,000/Month NNN