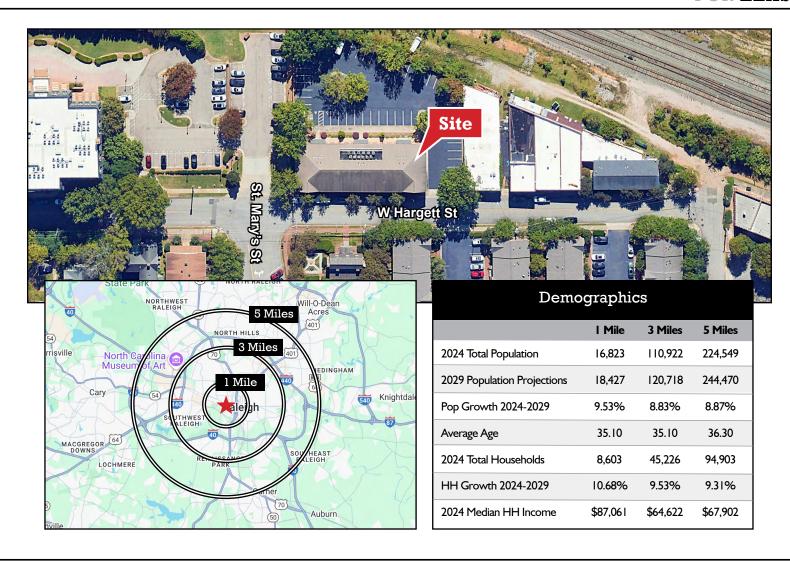

#### **Features**

- 1,200 SF End cap with windows and natural light
- Southern end of St. Mary's Street near Glenwood South
- Open floor plan with modern finishes
- On-site parking
- Ready for occupancy
- Plug & Play space
- Perfect for architect, design, start-ups
- Must See!
- Rate: \$3,000/Month NNN