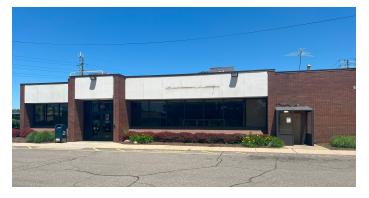

#### 60 SOUTHFIELD ROAD ECORSE, MI 48229

#### **PROPERTY HIGHLIGHTS:**

- For Sale Former PNC Ecorse
- 4,405± SF building situated on 1.01± acres
- 42 Private parking spaces plus a 3-lane drive-thru
- Zoned CC Commercial (Corridor Core District)
- Zoning allows for a variety of office, medical or retail uses
- Asking Price: \$399,000



The information provided herein along with any attachment(s) was obtained from sources believed to be reliable, however, Friedman Real Estate makes no guarantees, warranties, or representations as to the completeness or accuracy of such information and legal counsel is advised. All information provided is subject to verification and no liability for reliance on such information or errors or omissions is assumed. The presentation of this property is submitted subject to errors, omissions, change of price or conditions, prior sale or lease, or withdrawal without notice. Copyright © 2024 Friedman Real Estate. All rights reserved.

### FOR MORE INFORMATION PLEASE CONTACT:



ROBERT HIBBERT robert.hibbert@freg.com



TODD HAWLEY todd.hawley@freg.com

248.324.2000 eCODE 082



FRIEDMANREALESTA