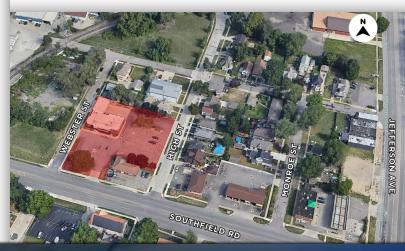

#### **PROPERTY HIGHLIGHTS:**

- For Sale Former PNC Ecorse
- 4,405± SF building situated on 1.01± acres
- 42 Private parking spaces plus a 3-lane drive-thru
- Zoned CC Commercial (Corridor Core District)
- Zoning allows for a variety of office, medical or retail uses
- Asking Price: \$399,000