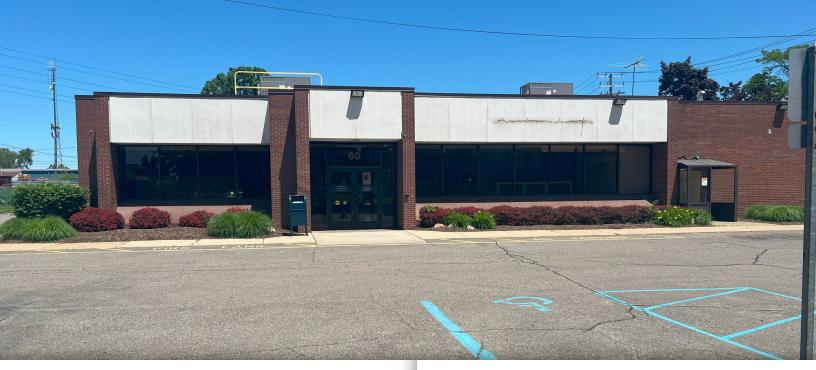

#### 60 SOUTHFIELD ROAD ECORSE, MI 48229

#### **PROPERTY HIGHLIGHTS:**

- For Sale Former PNC Ecorse
- 4,405± SF building situated on 1.01± acres
- 42 Private parking spaces plus a 3-lane drive-thru
- Zoned CC Commercial (Corridor Core District)
- Zoning allows for a variety of office, medical or retail uses
- Asking Price: \$399,000