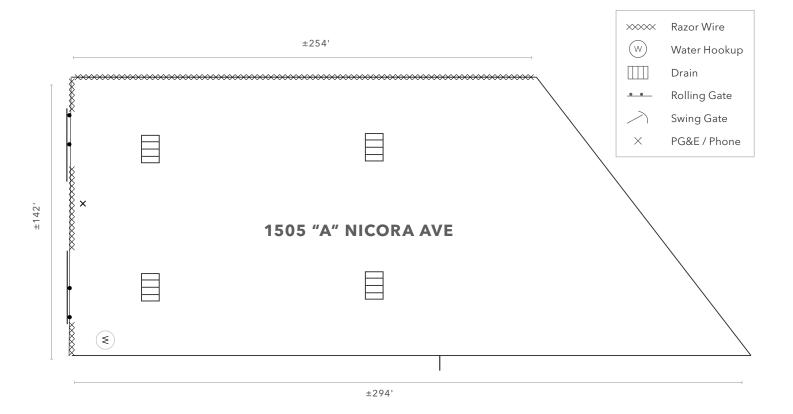

## .84 AC INDUSTRIAL LAND/YARD FOR LEASE

1505 NICORA AVE, SAN JOSE, CA 95133

\$0.06 Operating expenses

New 4" asphalt paved yard with drainage

New 8' fencing with slots

New concrete apron ingress/egress entrance(s)

New rolling gate(s) access on Frontage Road

JAMES VISO 408.588.2330 james.viso@kidder.com LICN° 1751851

**KIDDER.COM** 

BRIAN MATTEONI 408.453.7407 brian.matteoni@cbre.com

This information supplied herein is from sources we deem reliable. It is provided without any representation, warranty, or guarantee, expressed or implied as to its accuracy. Prospective Buyer or Tenant should conduct an independent investigation and verification of all matters deemed to be material, including, but not limited to, statements of income and expenses. Consult your attorney, accountant, or other professional advisor.

LIC N° 00917296

Zoning: Light Industrial

Water hookups

Electrical and phone at pole

Located in enterprise zone

1505 NICORA AVE

SAN JOSE 880 令 INT'L AIRPORT NOL SCOTT BLVD SUBJECT C PROPERTY STORYRD Santa Cla **RED HILLVIEW** 680 JOSE AN DANAALE 880 MCLAUGHLIN ALL FINGRO 101 STEVENS CREEK BLVD Burbank 280 280 87