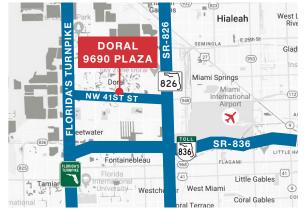

# Retail Map

9690 NW 41st Street | Miami, FL 33178

### **Location Features**

- Close to all the amenities within Downtown Doral, CityPlace, Atrium @ Doral, etc.
- Easy access via Palmetto Expressway (SR 826),
  Dolphin Expressway (SR 836), Florida's Turnpike via NW 41st Street
- Close to residential communities, hotels, restaurants, banks, office parks, retail centers, malls, industrial complexes, etc.