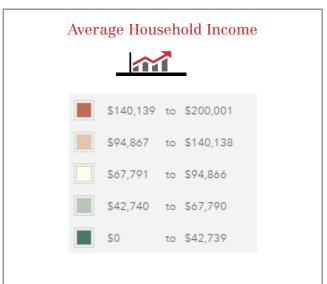

# Demographics

9690 NW 41st Street | Miami, FL 33178

#### Demographic Summary RADIUS 1 Mile 3 Miles 5 Miles 12,871 125,851 396,081 Population Households 4.581 44,375 137,358 3,516 32,453 **Families** 102,750 Average Household Size 2.81 2.82 2.83 Median Age 39.2 39.2 42.6 \$104,524 \$74,599 Median Household Income \$57,023 \$132,626 \$95,609 \$79,938 Average Household Income