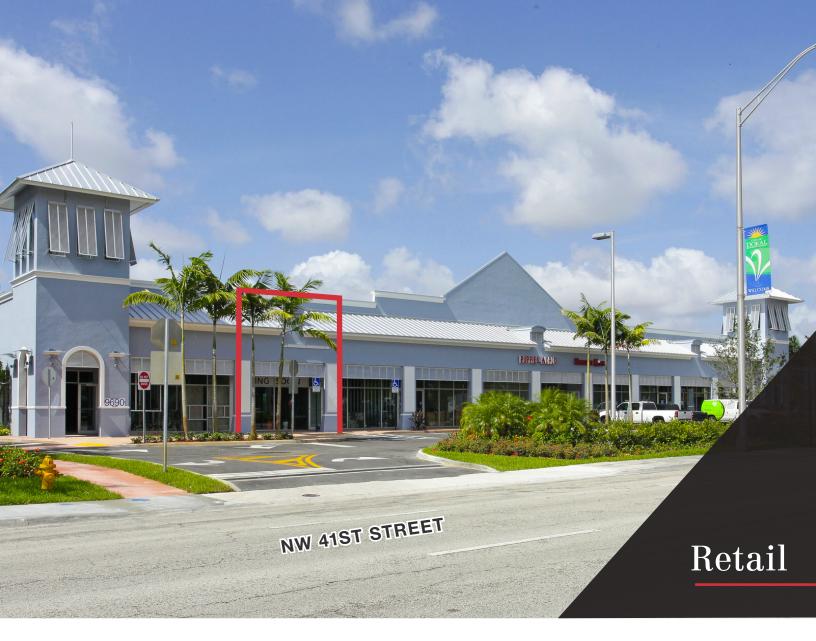

### **FOR LEASE**

9690 NW 41st Street | Miami, FL 33178

Total Available: 1,400 SF

Lease Rate & Type: \$75.00 PSF, NNN

### Doral 9690 Plaza

9690 NW 41st Street | Miami, FL 33178

### **Property Features**

Total available: 1,400 SF

Asking rental rate: \$75.00 PSF, NNN

- Dry-use unit available
- Strong residential density with a combined 12,644 residential units within 1-mile radius
- Situated directly on NW 41st Street with easy access to major highways and public transportation
- Join other tenants such as Einstein Bros Bagels,
  Smoothie King, La Boulangerie Boul'Mich and others