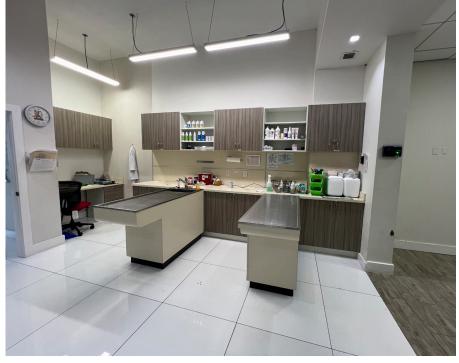

9690 NW 41st Street | Miami, FL 33178

Total Available: 1,400 SF

Lease Rate & Type: \$75.00 PSF, NNN

#### For More Information

Valentina Tawil

+1 786 973 9046

vtawil@naimiami.com

Jeremy S. Larkin

+1 786 260 0402

ilarkin@naimiami.com



### Doral 9690 Plaza

9690 NW 41st Street | Miami, FL 33178



### **Property Features**

Total available: 1,400 SF

Asking rental rate: \$75.00 PSF, NNN

- Dry-use unit available
- Strong residential density with a combined 12,644 residential units within 1-mile radius
- Situated directly on NW 41st Street with easy access to major highways and public transportation
- Join other tenants such as Einstein Bros Bagels,
  Smoothie King, La Boulangerie Boul'Mich and others





















# **Photos**

9690 NW 41st Street | Miami, FL 33178

















### Site Plan

9690 NW 41st Street | Miami, FL 33178











# Retail Map

9690 NW 41st Street | Miami, FL 33178



### **Location Features**

- Close to all the amenities within Downtown Doral, CityPlace, Atrium @ Doral, etc.
- Easy access via Palmetto Expressway (SR 826),
  Dolphin Expressway (SR 836), Florida's Turnpike via NW 41st Street
- Close to residential communities, hotels, restaurants, banks, office parks, retail centers, malls, industrial complexes, etc.

### **Traffic Count**



#### Intersection of

| NW 41st Street | 55,140 |
|----------------|--------|
| NW 97th Avenue | 15,510 |
| Total          | 70,650 |









# Demographics

9690 NW 41st Street | Miami, FL 33178



#### Demographic Summary RADIUS 1 Mile 3 Miles 5 Miles 12,871 125,851 396,081 Population Ho