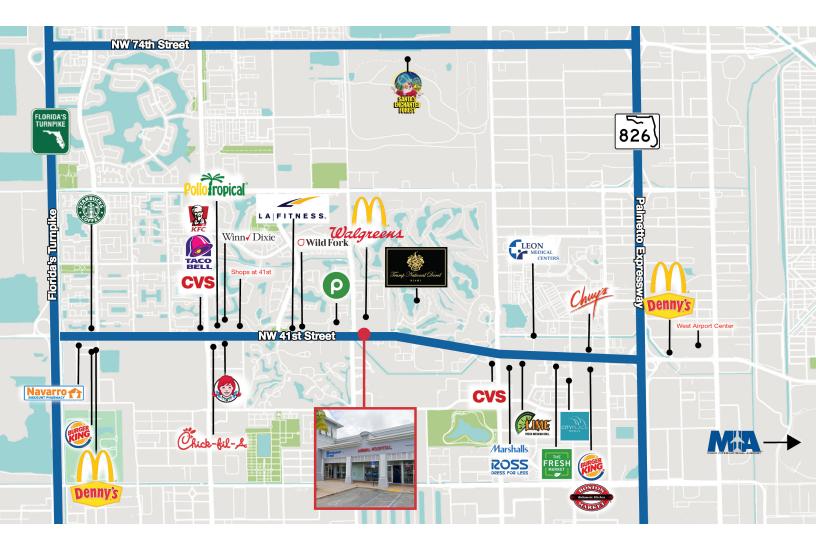

# Retail Map

9690 NW 41st Street | Miami, FL 33178

### **Location Features**

- Close to all the amenities within Downtown Doral, CityPlace, Atrium @ Doral, etc.
- Easy access via Palmetto Expressway (SR 826),
  Dolphin Expressway (SR 836), Florida's Turnpike via NW 41st Street
- Close to residential communities, hotels, restaurants, banks, office parks, retail centers, malls, industrial complexes, etc.