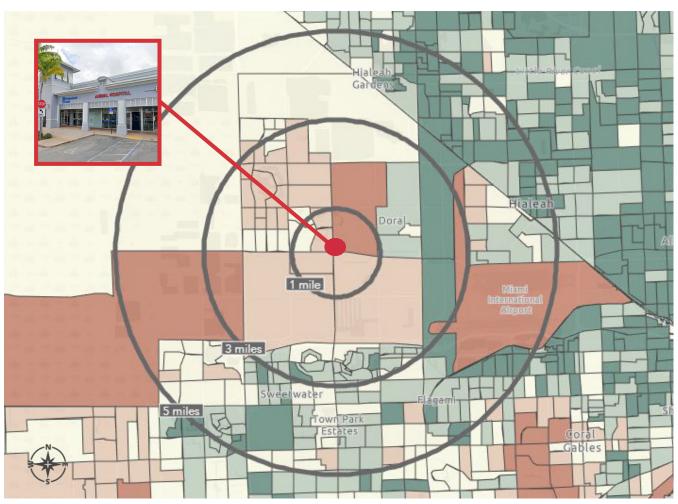

# Demographics

9690 NW 41st Street | Miami, FL 33178

#### Demographic Summary RADIUS 1 Mile 3 Miles 5 Miles 12,871 125,851 396,081 Population Households 4.581 44,375 137,358 3,516 32,453 **Families** 102,750 Average Household Size 2.81 2.82 2.83 Median Age 39.2 39.2 42.6 \$104,524 \$74,599 Median Household Income \$57,023 \$132,626 \$95,609 \$79,938 Average Household Income