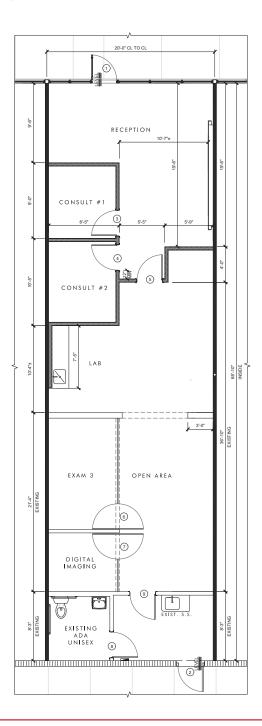

lorida's Turnpike via NW 41st Street
- Close to residential communities, hotels, restaurants, banks, office parks, retail centers, malls, industrial complexes, etc.

### **Traffic Count**



#### Intersection of

| NW 41st Street | 55,140 |
|----------------|--------|
| NW 97th Avenue | 15,510 |
| Total          | 70,650 |









# Demographics

9690 NW 41st Street | Miami, FL 33178



#### Demographic Summary RADIUS 1 Mile 3 Miles 5 Miles 12,871 125,851 396,081 Population Households 4.581 44,375 137,358 3,516 32,453 **Families** 102,750 Average Household Size 2.81 2.82 2.83 Median Age 39.2 39.2 42.6 \$104,524 \$74,599 Median Household Income \$57,023 \$132,626 \$95,609 \$79,938 Average Household Income











## Floor Plan

9690 NW 41st Street | Miami, FL 33178

1,400 SF AVAILABLE



#### For More Information

Valentina Tawil

+1 786 973 9046

vtawil@naimiami.com

Jeremy S. Larkin

+1 786 260 0402

ilarkin@naimiami.com