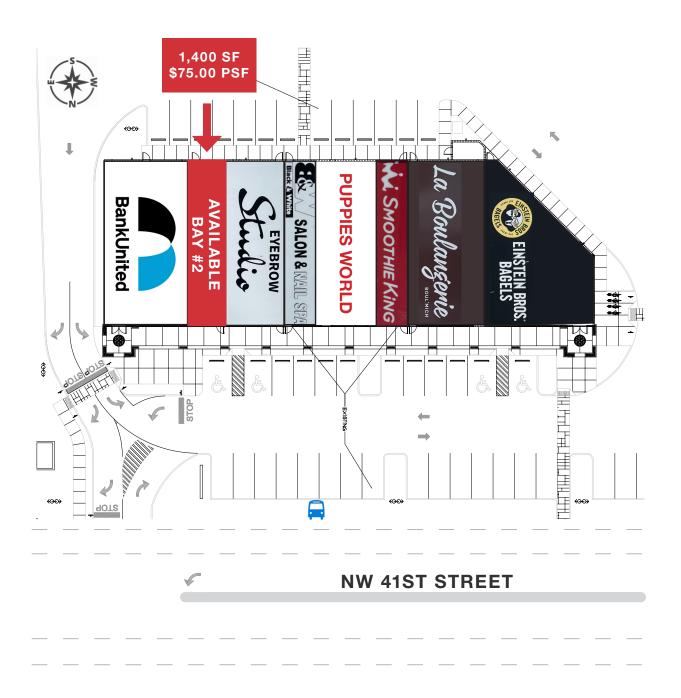

### Site Plan

9690 NW 41st Street | Miami, FL 33178

### **FOR LEASE**

9690 NW 41st Street | Miami, FL 33178

Total Available: 1,400 SF

Lease Rate & Type: \$75.00 PSF, NNN

### **Property Features**

Total available: 1,400 SF

Asking rental rate: \$75.00 PSF, NNN

- Dry-use unit available
- Strong residential density with a combined 12,644 residential units within 1-mile radius
- Situated directly on NW 41st Street with easy access to major highways and public transportation
- Join other tenants such as Einstein Bros Bagels,
  Smoothie King, La Boulangerie Boul'Mich and others