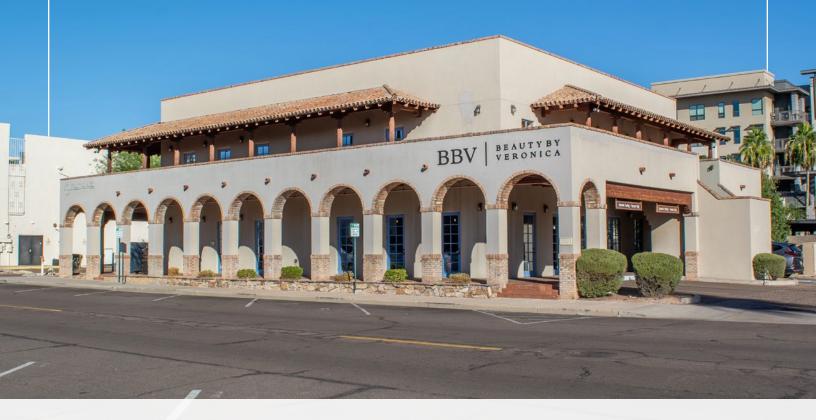

## PROPERTY OVERVIEW

### Prime Office Space For Lease in Old Town Scottsdale

Located in the bustling heart of Old Town Scottsdale, 7440 E 6th Ave offers an exceptional second-floor space with a wrap-around patio, perfect for businesses seeking a high visibility location.

This modern and well-maintained space provides ample natural light through large windows and flexible design options to suit various needs, such as retail, office, or boutique services.

The wrap-around patio adds a unique outdoor element, ideal for seating or displays, enhancing the customer experience. Surrounded by Old Town's lively mix of shops, restaurants, and galleries, this prime location attracts both local and tourist traffic.