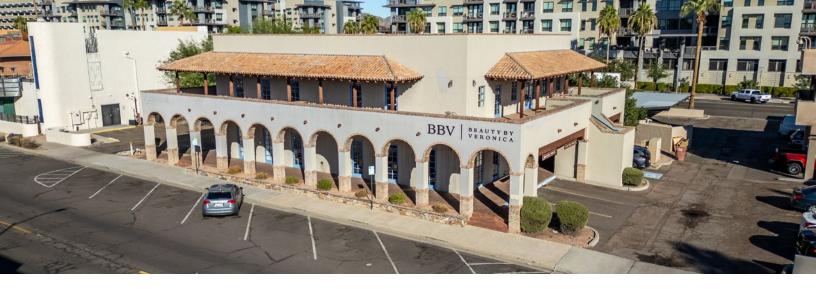

### Prime Office Space For Lease in Old Town Scottsdale

Located in the bustling heart of Old Town Scottsdale, 7440 E 6th Ave offers an exceptional second-floor space with a wrap-around patio, perfect for businesses seeking a high visibility location.

This modern and well-maintained space provides ample natural light through large windows and flexible design options to suit various needs, such as retail, office, or boutique services.

The wrap-around patio adds a unique outdoor element, ideal for seating or displays, enhancing the customer experience. Surrounded by Old Town's lively mix of shops, restaurants, and galleries, this prime location attracts both local and tourist traffic.