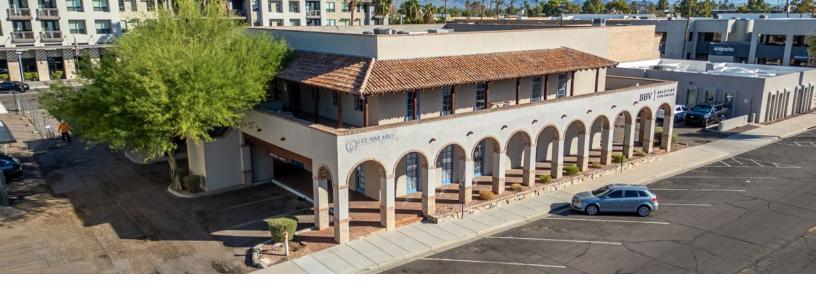

## PROPERTY OVERVIEW

### Prime Office Space For Lease in Old Town Scottsdale

Located in the bustling heart of Old Town Scottsdale, 7440 E 6th Ave offers an exceptional second-floor space with a wrap-around patio, perfect for businesses seeking a high visibility location.

This modern and well-maintained space provides ample natural light through large windows and flexible design options to suit various needs, such as retail, office, or boutique services.

The wrap-around patio adds a unique outdoor element, ideal for seating or displays, enhancing the customer experience. Surrounded by Old Town's lively mix of shops, restaurants, and galleries, this prime location attracts both local and tourist traffic.