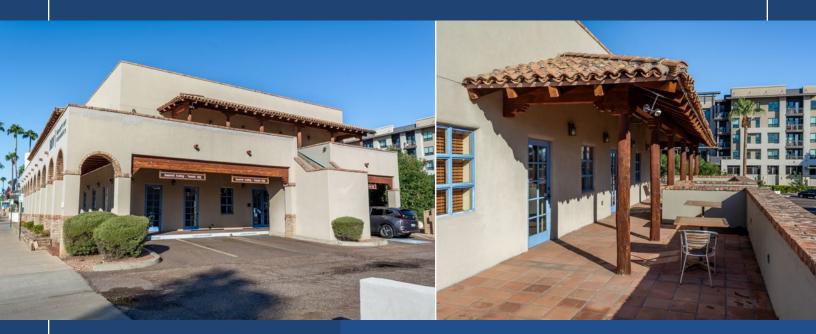

### Prime Office Space For Lease in Old Town Scottsdale

Located in the bustling heart of Old Town Scottsdale, 7440 E 6th Ave offers an exceptional second-floor space with a wrap-around patio, perfect for businesses seeking a high visibility location.

This modern and well-maintained space provides ample natural light through large windows and flexible design options to suit various needs, such as retail, office, or boutique services.

The wrap-around patio adds a unique outdoor element, ideal for seating or displays, enhancing the customer experience. Surrounded by Old Town's lively mix of shops, restaurants, and galleries, this prime location attracts both local and tourist traffic.