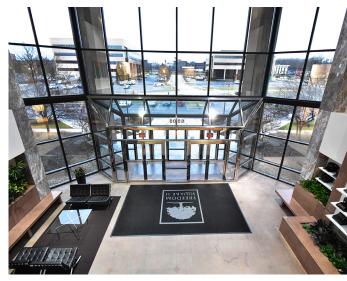

## FREEDOM SQUARE II 6000 FREEDOM SQUARE DRIVE INDEPENDENCE, OH 44131

## **BUILDING INFO**

- A 5-story office building totaling 117,025 RSF
- Office suites ranging from 1,000 13,000 SF
- Leasing rates range from \$19.00 \$21.00 RSF
- Three high speed passenger elevators.
- Ample surface parking and a private heated underground parking garage with 37 spaces.