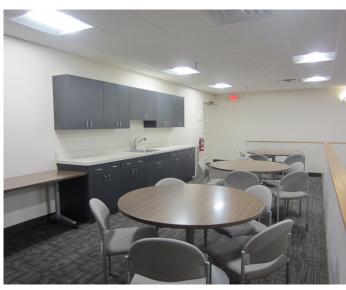

## **BUILDING AMENITIES**

- Cafe open for breakfast and lunch (Freedom Square II).
- 12-seat executive boardroom (Freedom Square II).
- 40-seat meeting room (Freedom Square II).
- 40-seat meeting room (Freedom Square III).