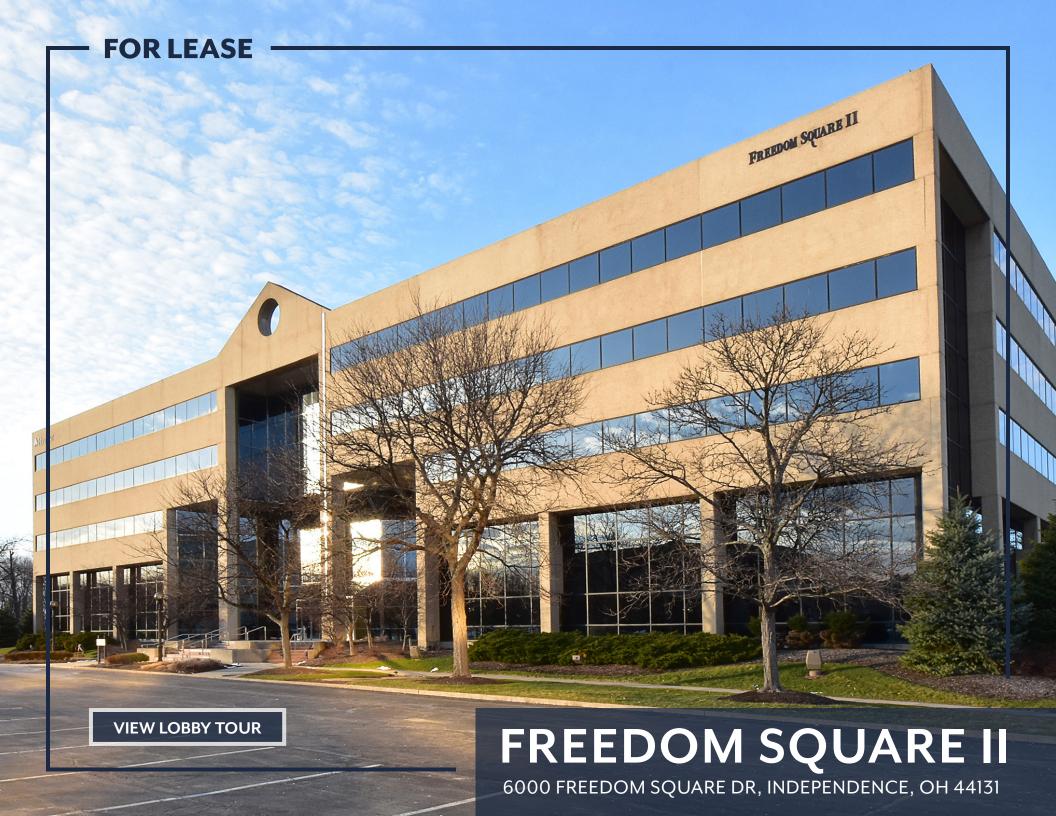

## FREEDOM SQUARE II 6000 FREEDOM SQUARE DRIVE INDEPENDENCE, OH 44131

## **BUILDING INFO**

- A 5-story office building totaling 117,025 RSF
- Office suites ranging from 1,000 13,000 SF
- Leasing rates range from \$19.00 \$21.00 RSF
- Three high speed passenger elevators.
- Ample surface parking and a private heated underground parking garage with 37 spaces.