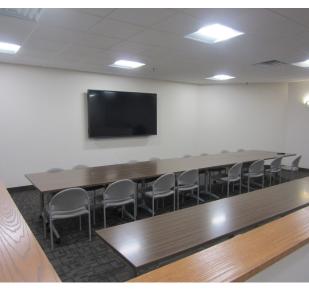

## **BUILDING AMENITIES**

- Cafe open for breakfast and lunch (Freedom Square II).
- 12-seat executive boardroom (Freedom Square II).
- 40-seat meeting room (Freedom Square II).
- 40-seat meeting room (Freedom Square III).