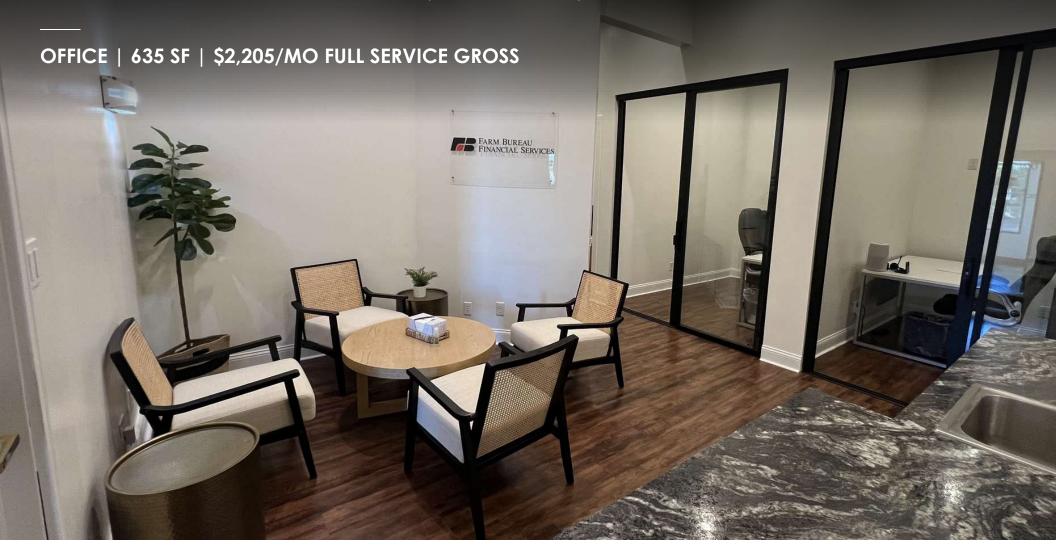

## 4611 SOUTH 96TH STREET, OMAHA, NE 68127

Office | 635 SF | \$2,205/mo Full Service Gross

#### PROPERTY DESCRIPTION

Move-in ready, fully furnished central Omaha office! This rare 3 private offices + conference room + kitchenette has been newly built-out. Enterprise Center offers a full-service lease which includes utilities, internet, janitorial and additional shared conference rooms.

#### PROPERTY HIGHLIGHTS

- Sublease expires September 14, 2028
- Fully furnished & hassle-free lease
- Located first floor just off the reception area