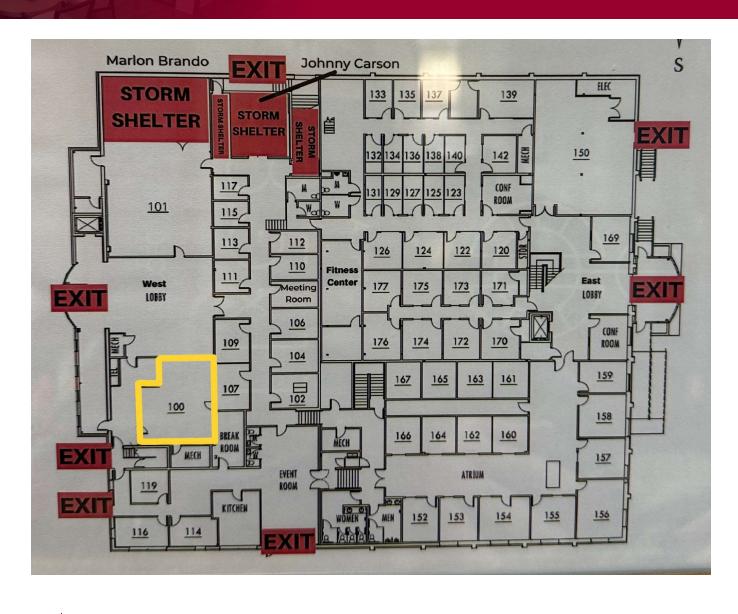

#### PROPERTY HIGHLIGHTS

- Sublease expires September 14, 2028
- Fully furnished & hassle-free lease
- Located first floor just off the reception area