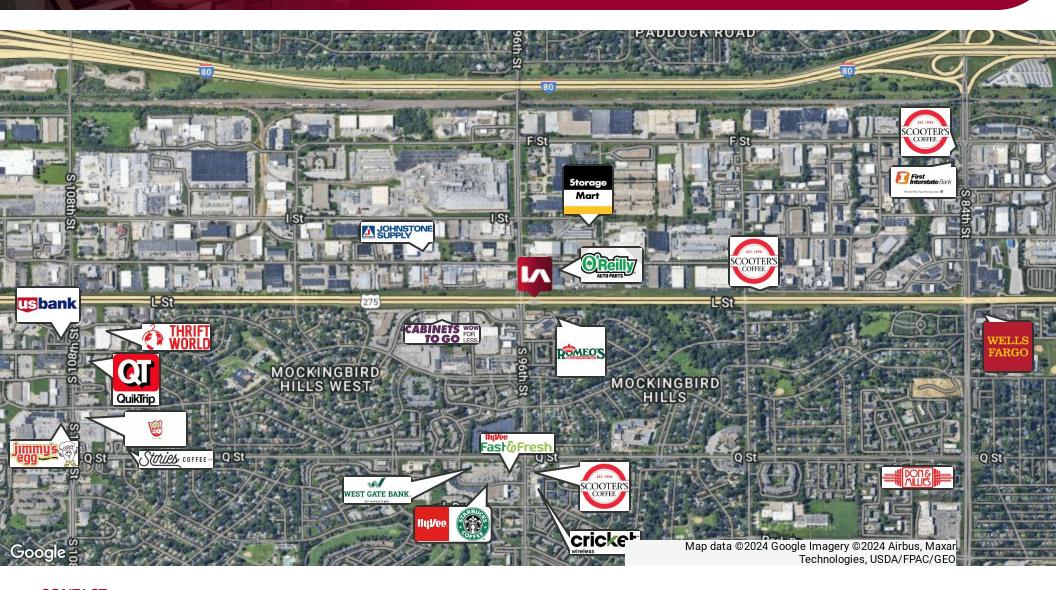

#### LOCATION DESCRIPTION

Enterprise Center is located on the northeast corner of 96th & L Streets. Parking and building access around entire building.

| OFFERING SUMMARY |                               |
|------------------|-------------------------------|
| Lease Rate:      | \$2,205/mo Full Service Gross |
| Available SF:    | 635 SF                        |