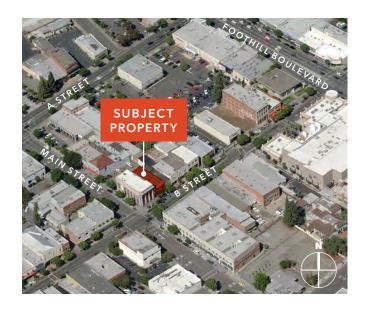

city incentives

Exterior renovations include: windows opening to the street, copper awnings, and granite with wood trim

Brick and beam

3 phase 200 amps power

Across from the "Green Shutter"

Lease rate of \$2.75 PSF, NNN & sale price of \$2,650,000

#### RODNEY MORESCHINI

408.970.9400 rodney.moreschini@kidder.com

KIDDER.COM













#### KIDDER.COM

This information supplied herein is from sources we deem reliable. It is provided without any representation, warranty, or guarantee, expressed or implied as to its accuracy. Prospective Buyer or Tenant should conduct an independent investigation and verification of all matters deemed to be material, including, but not limited to, statements of income and expenses. Consult your attorney, accountant, or other professional advisor.





| DEMOGRAPHICS      |           |           |           |
|-------------------|-----------|-----------|-----------|
|                   | 1 MILE    | 3 MILES   | 5 MILES   |
| POPULATION        | 32,227    | 221,646   | 343,553   |
| MEDIAN AGE        | 38.4      | 39.2      | 40.5      |
| AVG HH INCOME     | \$115,142 | \$121,514 | \$125,681 |
| HOUSEHOLDS        | 11,367    | 70,992    | 110,838   |
| EMPLOYEES         | 11,201    | 52,978    | 112,329   |
| BUSINESSES        | 1,846     | 8,180     | 13,992    |
| CONSUMER SPENDING | \$395M    | \$2.7B    | \$4.4B    |



### KIDDER.COM