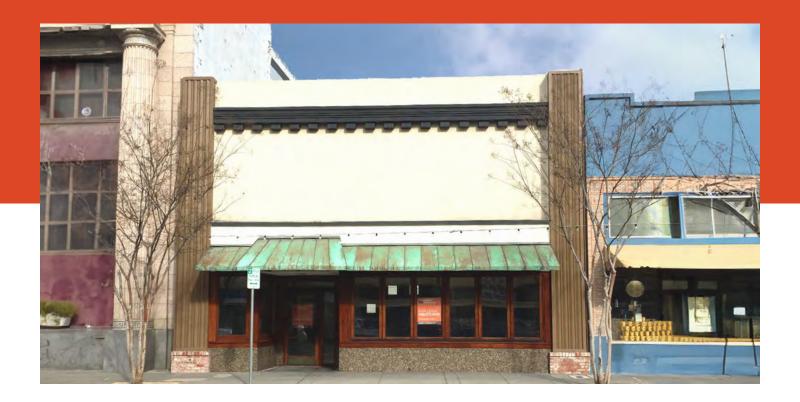

# PRIME LOCATION ON B STREET

1010 B ST | HAYWARD, CA

## $\pm 3,156$ SF Retail Space in the Heart of Hayward

High traffic counts

Low operating expenses & city incentives

Exterior renovations include: windows opening to the street, copper awnings, and granite with wood trim

Brick and beam

3 phase 200 amps power

Across from the "Green Shutter"

Lease rate of \$2.75 PSF, NNN & sale price of \$2,650,000