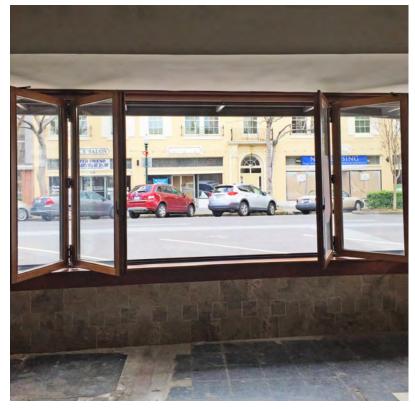

## $\pm 3,156$ SF Retail Space in the Heart of Hayward

High traffic counts

Low operating expenses & city incentives

Exterior renovations include: windows opening to the street, copper awnings, and granite with wood trim