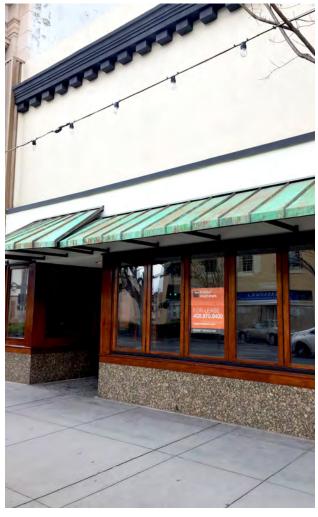

## $\pm 3,156$ SF Retail Space in the Heart of Hayward

High traffic counts

Low operating expenses & city incentives

Exterior renovations include: windows opening to the street, copper awnings, and granite with wood trim

Brick and beam

3 phase 200 amps power

Across from the "Green Shutter"

Lease rate of \$2.75 PSF, NNN & sale price of \$2,650,000