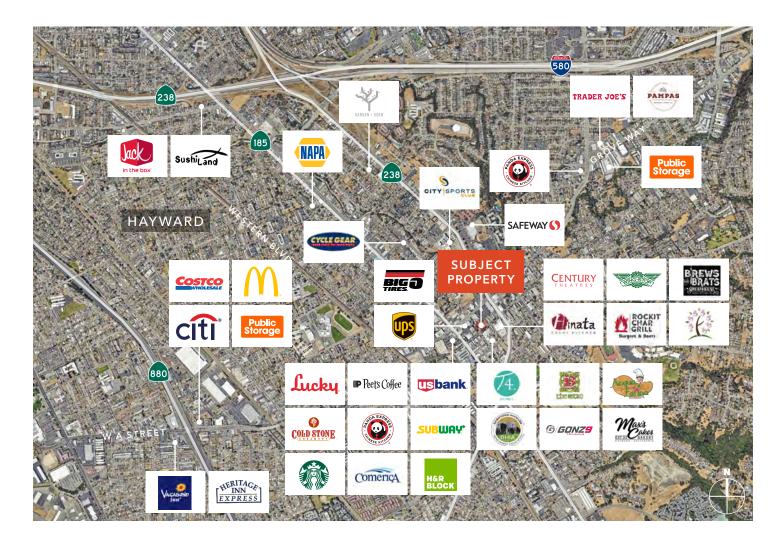

independent investigation and verification of all matters deemed to be material, including, but not limited to, statements of income and expenses. Consult your attorney, accountant, or other professional advisor.





| DEMOGRAPHICS      |           |           |           |
|-------------------|-----------|-----------|-----------|
|                   | 1 MILE    | 3 MILES   | 5 MILES   |
| POPULATION        | 32,227    | 221,646   | 343,553   |
| MEDIAN AGE        | 38.4      | 39.2      | 40.5      |
| AVG HH INCOME     | \$115,142 | \$121,514 | \$125,681 |
| HOUSEHOLDS        | 11,367    | 70,992    | 110,838   |
| EMPLOYEES         | 11,201    | 52,978    | 112,329   |
| BUSINESSES        | 1,846     | 8,180     | 13,992    |
| CONSUMER SPENDING | \$395M    | \$2.7B    | \$4.4B    |



### KIDDER.COM