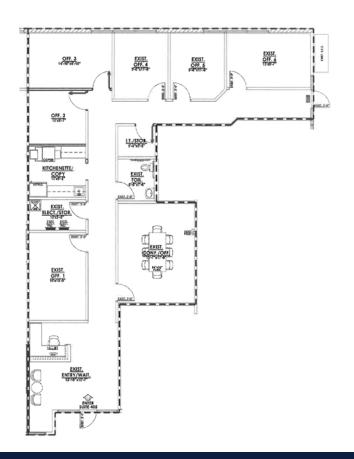

11321-11327 W. BELL ROAD, SURPRISE, AZ 85378

BLDG.11321

SUITE 405: +2.131 RSF AVAILABLE

6 PRIVATE OFFICES ● CONFERENCE ROOM ● KITCHENETTE

## BLDG.11323

SUITE 301: ±6,204 RSF AVAILABLE

14 PRIVATE OFFICES • CONFERENCE ROOM • BREAK ROOM

Dallin Pace
D 480.522.2774
M 480.815.8275
dpace@cpiaz.com

TEMPE: 2323 W. University Drive, Tempe, AZ 85281 | 480.966.2301 SCOTISDALE: 8777 N. Gainey Center Dr., Suite 245, Scottsdale, AZ 85258 | www.cpiaz.com

### BLDG.11325

SUITE 250: +1,235 RSF AVAILABLE

1 PRIVATE OFFICE • LARGE BULLPEN • BREAK ROOM

## BLDG.11327

#### SUITE 110: +3.342 RSF AVAILABLE

RENOVATED OFFICE SPACE WITH A VARIETY OF LARGE AND SMALL OFFICES.

CAN ALSO INCLUDE A PRIVATE, GATED PARK ADJACENT TO THE BUILDING FOR DAYCARE USE/OUTDOOR RECREATION.