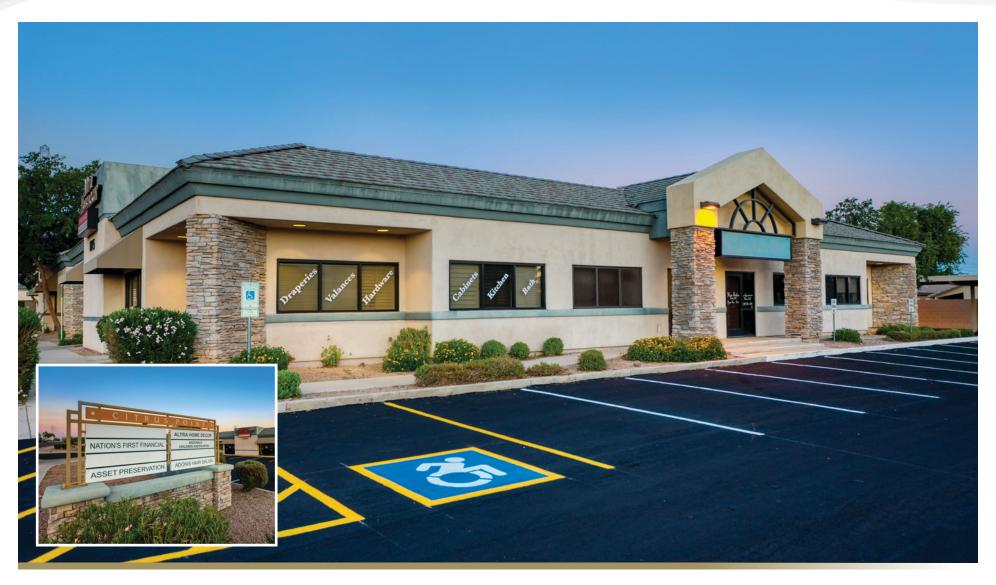

11321-11327 W. BELL ROAD, SURPRISE, AZ 85378

#### **EXECUTIVE SUMMARY**

| Property<br>Description | Office/Medical For Lease                      |                  |
|-------------------------|-----------------------------------------------|------------------|
| Location                | 11321-11327 W. Bell Rd. Surprise, AZ<br>85378 |                  |
| Project Size            |                                               | ±27,110 SF       |
| Available SF            | BLDG 11321:                                   | #405 - ±2,131 SF |
|                         | BLDG 11323:                                   | #301 - ±6,204 SF |
|                         | BLDG 11325:                                   | #250 - ±1,235 SF |
|                         | BLDG 11327:                                   | #110 - ±3,342 SF |
| APN#                    | 200-13-018M; 018N                             |                  |
| Frontage                |                                               | Bell Rd.         |
| Zoning                  |                                               | C-2              |
| Parking Ratio           |                                               | 4/1000           |