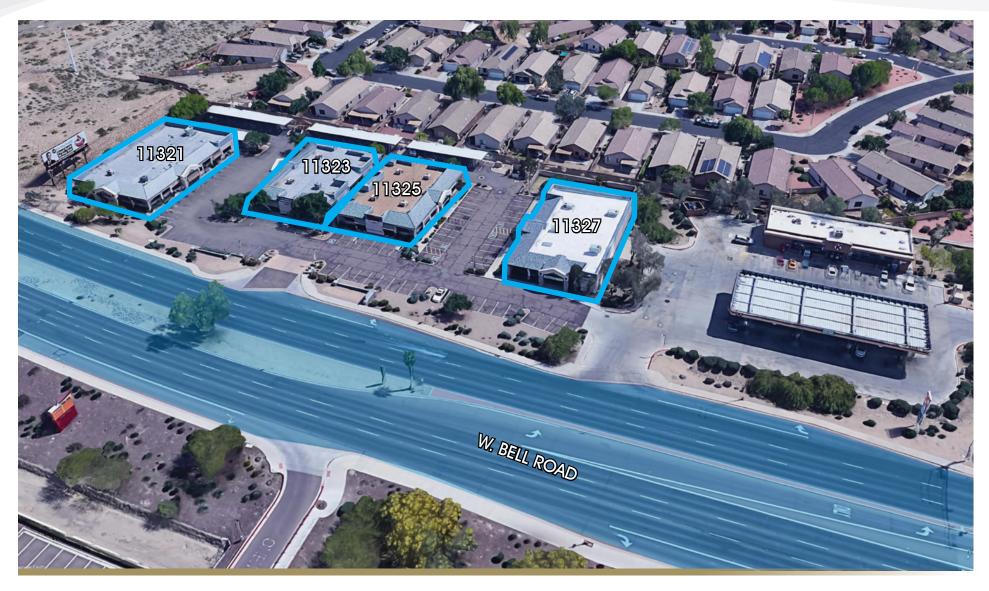

#### **EXECUTIVE SUMMARY**

| Property<br>Description | Office/Medical For Lease                      |                  |
|-------------------------|-----------------------------------------------|------------------|
| Location                | 11321-11327 W. Bell Rd. Surprise, AZ<br>85378 |                  |
| Project Size            |                                               | ±27,110 SF       |
| Available SF            | BLDG 11321:                                   | #405 - ±2,131 SF |
|                         | BLDG 11323:                                   | #301 - ±6,204 SF |
|                         | BLDG 11325:                                   | #250 - ±1,235 SF |
|                         | BLDG 11327:                                   | #110 - ±3,342 SF |
| APN#                    | 200-13-018M; 018N                             |                  |
| Frontage                |                                               | Bell Rd.         |
| Zoning                  |                                               | C-2              |
| Parking Ratio           |                                               | 4/1000           |