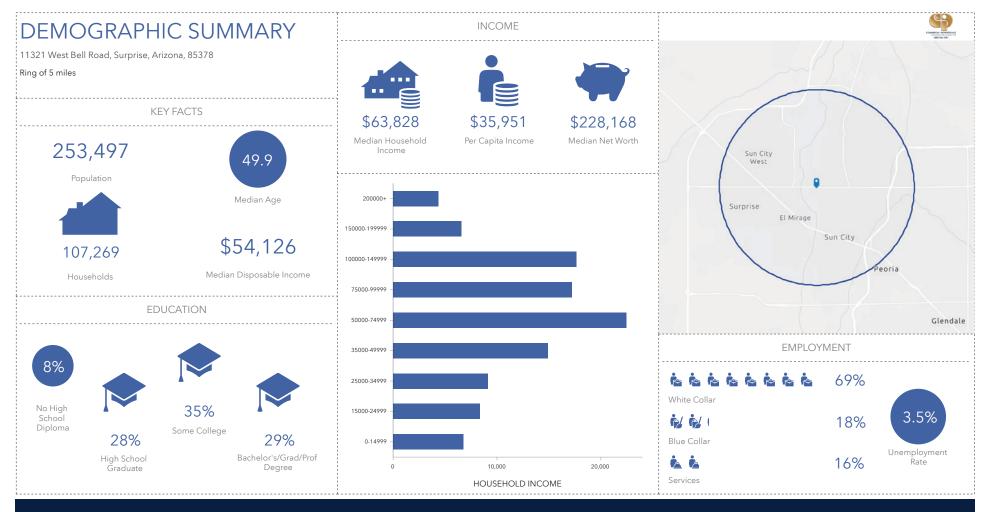

#### **EXECUTIVE SUMMARY**

| Property<br>Description | Office/Medical For Lease                      |                  |
|-------------------------|-----------------------------------------------|------------------|
| Location                | 11321-11327 W. Bell Rd. Surprise, AZ<br>85378 |                  |
| Project Size            |                                               | ±27,110 SF       |
| Available SF            | BLDG 11321:                                   | #405 - ±2,131 SF |
|                         | BLDG 11323:                                   | #301 - ±6,204 SF |
|                         | BLDG 11325:                                   | #250 - ±1,235 SF |
|                         | BLDG 11327:                                   | #110 - ±3,342 SF |
| APN#                    | 200-13-018M; 018N                             |                  |
| Frontage                |                                               | Bell Rd.         |
| Zoning                  |                                               | C-2              |
| Parking Ratio           |                                               | 4/1000           |