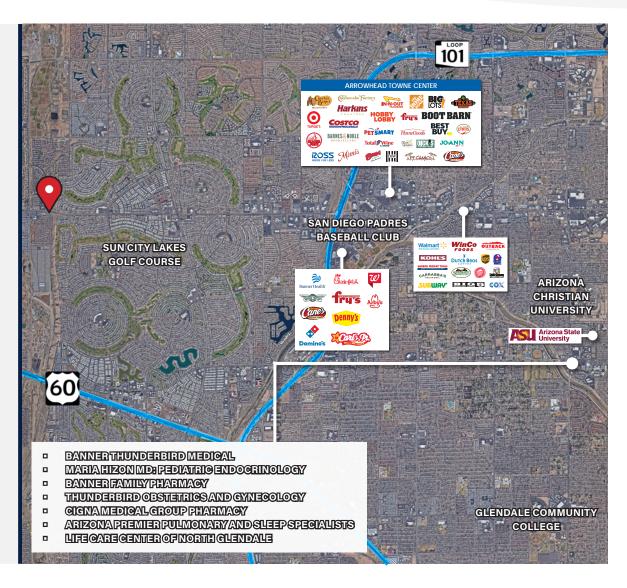

#### **EXECUTIVE SUMMARY**

| Property<br>Description | Office/Medical For Lease                      |                  |
|-------------------------|-----------------------------------------------|------------------|
| Location                | 11321-11327 W. Bell Rd. Surprise, AZ<br>85378 |                  |
| Project Size            |                                               | ±27,110 SF       |
| Available SF            | BLDG 11321:                                   | #405 - ±2,131 SF |
|                         | BLDG 11323:                                   | #301 - ±6,204 SF |
|                         | BLDG 11325:                                   | #250 - ±1,235 SF |
|                         | BLDG 11327:                                   | #110 - ±3,342 SF |
| APN#                    | 200-13-018M; 018N                             |                  |
| Frontage                |                                               | Bell Rd.         |
| Zoning                  |                                               | C-2              |
| Parking Ratio           |                                               | 4/1000           |