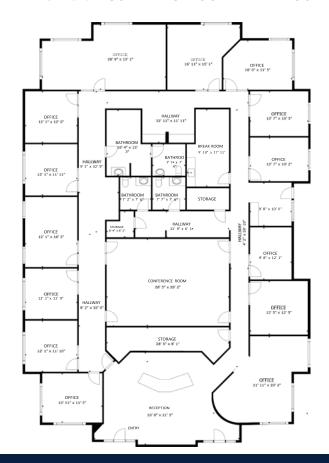

## BLDG.11327

#### SUITE 110: +3.342 RSF AVAILABLE

RENOVATED OFFICE SPACE WITH A VARIETY OF LARGE AND SMALL OFFICES.

CAN ALSO INCLUDE A PRIVATE, GATED PARK ADJACENT TO THE BUILDING FOR DAYCARE USE/OUTDOOR RECREATION.