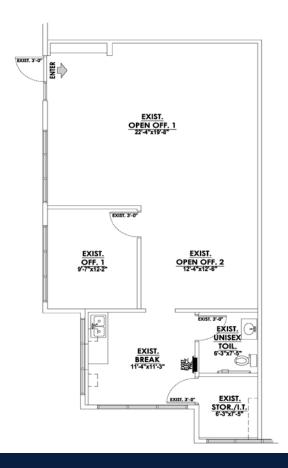

11321-11327 W. BELL ROAD, SURPRISE, AZ 85378

BLDG.11321

SUITE 405: +2.131 RSF AVAILABLE

6 PRIVATE OFFICES ● CONFERENCE ROOM ● KITCHENETTE