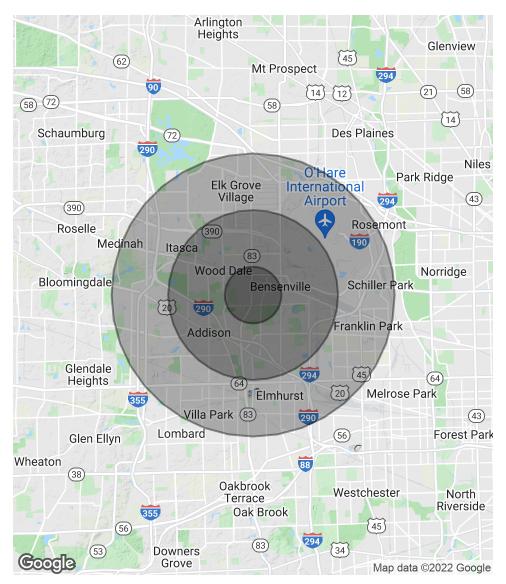

### **DEVELOPMENT - OTHER FOR SALE**

| POPULATION           | 1 MILE | 3 MILES | 5 MILES |
|----------------------|--------|---------|---------|
| Total Population     | 10,372 | 73,383  | 202,714 |
| Average age          | 37.0   | 35.9    | 36.7    |
| Average age (Male)   | 35.6   | 34.1    | 35.1    |
| Average age (Female) | 38.2   | 37.5    | 38.3    |

| HOUSEHOLDS & INCOME | 1 MILE    | 3 MILES   | 5 MILES   |
|---------------------|-----------|-----------|-----------|
| Total households    | 3,697     | 25,580    | 70,715    |
| # of persons per HH | 2.8       | 2.9       | 2.9       |
| Average HH income   | \$73,524  | \$72,426  | \$81,583  |
| Average house value | \$297,065 | \$320,736 | \$341,394 |