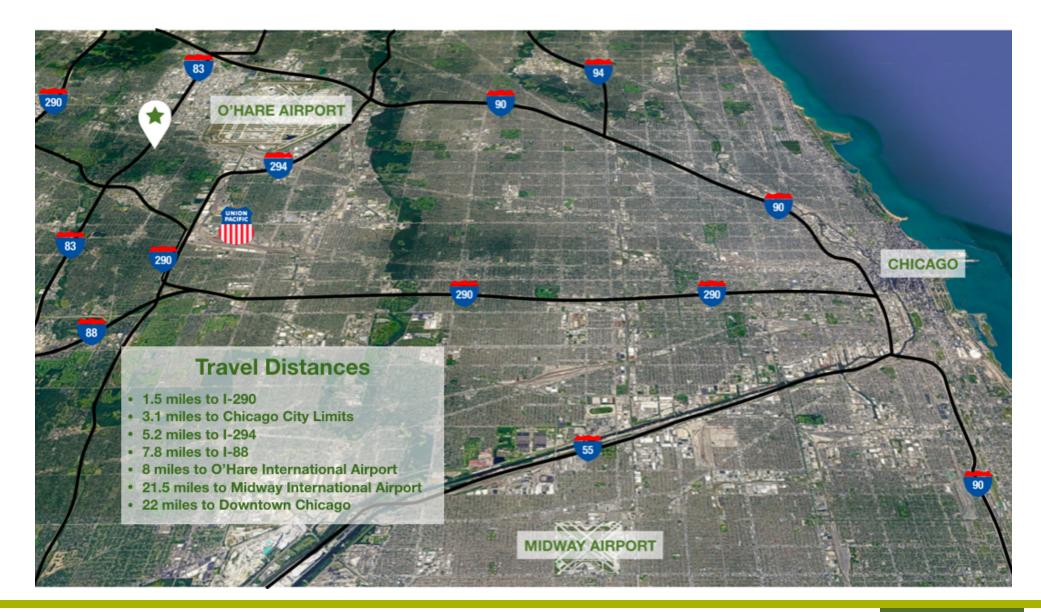

#### **OFFERING SUMMARY PROPERTY OVERVIEW** Prime land development site in Eastern DuPage County. Unincorporated Bensenville. \$1,400,000 Sale Price: Existing building is vacant and formerly housed a church. Site is surrounded by School, Park District Facility, and open space. Buyer can develop site in County or Annex to Lot Size: 4.78± Acres Bensenville. Utilities available nearby - contact broker for details. Zoning: DuPage County - R-4 Due Diligence items available upon request: Soils report, Wetland Delineation, IDOT access approval, Utility plans, Survey Traffic Count: 52.500 VPD School District: Bensenville Grade School Dist 2 and HS Dist 100 Taxes: \$19,616 Tax Year: 2020