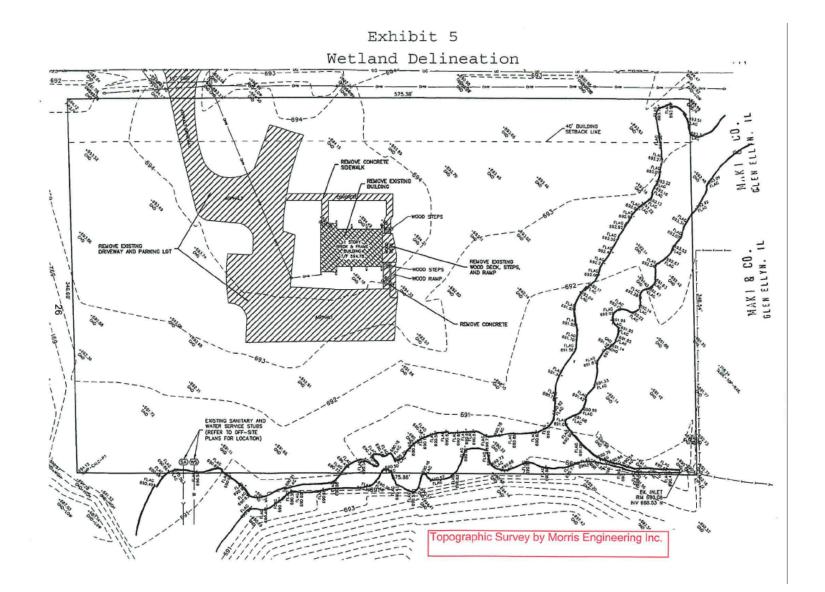

#### **OFFERING SUMMARY PROPERTY OVERVIEW** Prime land development site in Eastern DuPage County. Unincorporated Bensenville. \$1,400,000 Sale Price: Existing building is vacant and formerly housed a church. Site is surrounded by School, Park District Facility, and open space. Buyer can develop site in County or Annex to Lot Size: 4.78± Acres Bensenville. Utilities available nearby - contact broker for details. Zoning: DuPage County - R-4 Due Diligence items available upon request: Soils report, Wetland Delineation, IDOT access approval, Utility plans, Survey Traffic Count: 52.500 VPD School District: Bensenville Grade School Dist 2 and HS Dist 100 Taxes: \$19,616 Tax Year: 2020