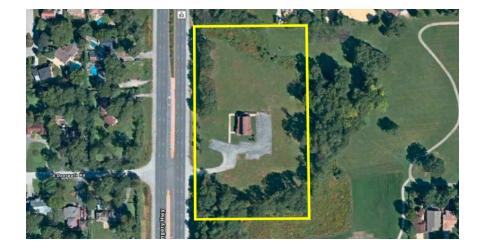

#### **OFFERING SUMMARY PROPERTY OVERVIEW** Prime land development site in Eastern DuPage County. Unincorporated Bensenville. \$1,400,000 Sale Price: Existing building is vacant and formerly housed a church. Site is surrounded by School, Park District Facility, and open space. Buyer can develop site in County or Annex to Lot Size: 4.78± Acres Bensenville. Utilities available nearby - contact broker for details. Zoning: DuPage County - R-4 Due Diligence items available upon request: Soils report, Wetland Delineation, IDOT access approval, Utility plans, Survey Traffic Count: 52.500 VPD School District: Bensenville Grade School Dist 2 and HS Dist 100 Taxes: \$19,616 Tax Year: 2020