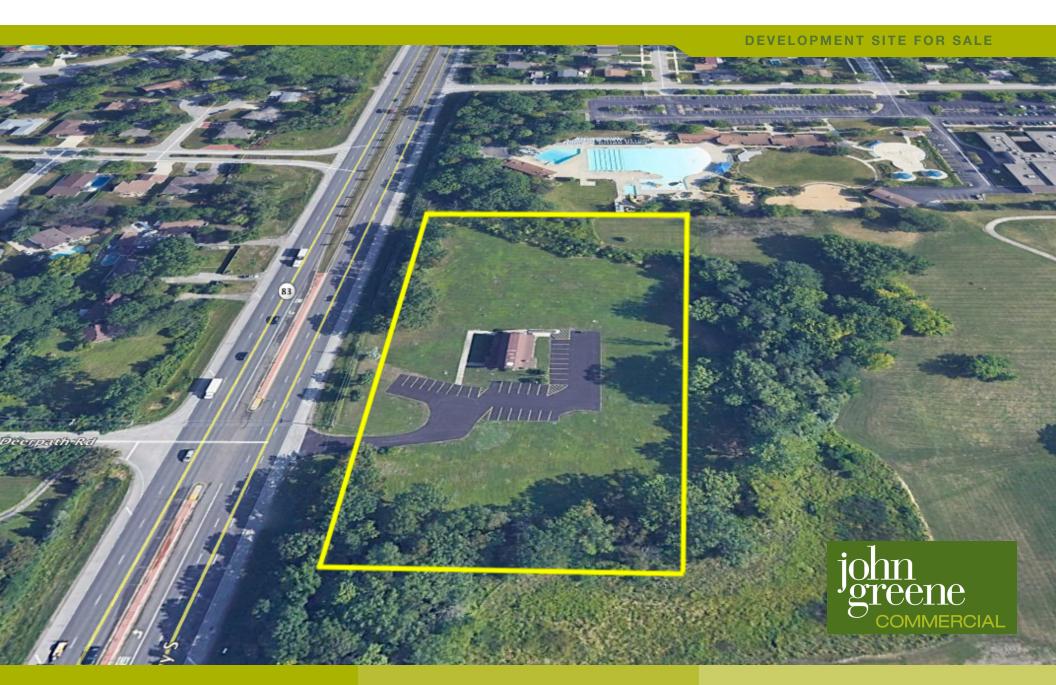

#### **OFFERING SUMMARY PROPERTY OVERVIEW** Prime land development site in Eastern DuPage County. Unincorporated Bensenville. \$1,400,000 Sale Price: Existing building is vacant and formerly housed a church. Site is surrounded by School, Park District Facility, and open space. Buyer can develop site in County or Annex to Lot Size: 4.78± Acres Bensenville. Utilities available nearby - contact broker for details. Zoning: DuPage County - R-4 Due Diligence items available upon request: Soils report, Wetland Delineation, IDOT access approval, Utility plans, Survey Traffic Count: 52.500 VPD School District: Bensenville Grade School Dist 2 and HS Dist 100 Taxes: \$19,616 Tax Year: 2020