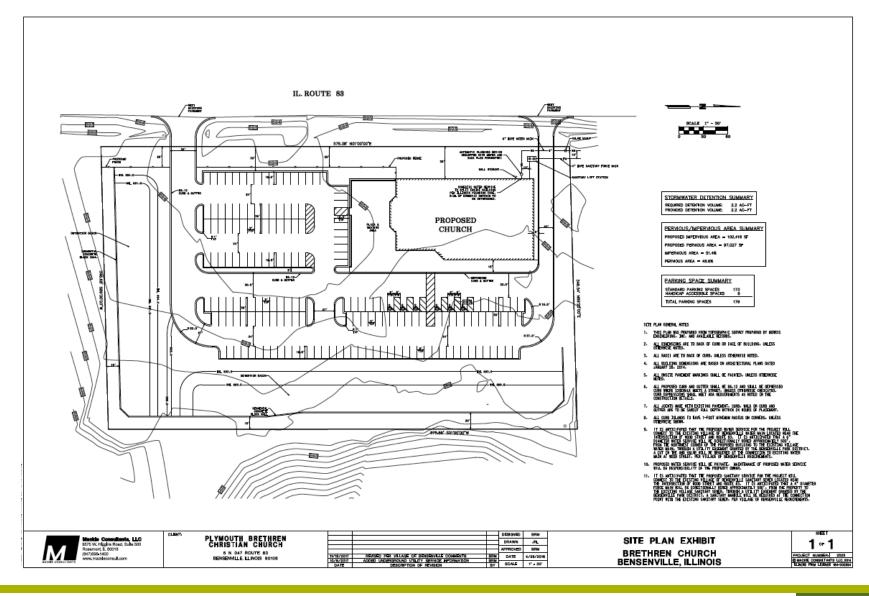

#### **OFFERING SUMMARY PROPERTY OVERVIEW** Prime land development site in Eastern DuPage County. Unincorporated Bensenville. \$1,400,000 Sale Price: Existing building is vacant and formerly housed a church. Site is surrounded by School, Park District Facility, and open space. Buyer can develop site in County or Annex to Lot Size: 4.78± Acres Bensenville. Utilities available nearby - contact broker for details. Zoning: DuPage County - R-4 Due Diligence items available upon request: Soils report, Wetland Delineation, IDOT access approval, Utility plans, Survey Traffic Count: 52.500 VPD School District: Bensenville Grade School Dist 2 and HS Dist 100 Taxes: \$19,616 Tax Year: 2020