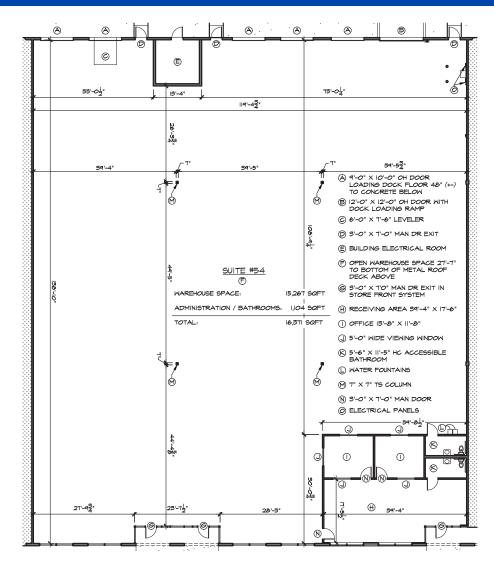

## PROPERTY HIGHLIGHTS

- 72,800 SF Total Building
- 16,800 SF Available
- 1,200 SF Office
- 5 Dock High Doors (9' x 10')
- 1 Drive In Door (12' x 12') with ramp
- 23' Ceiling Height
- Built in 2000
- Rear load configuration
- Parking ratio: 1.6 / 1,000 SF
- 115' truck court
- .60 mil TPO roof