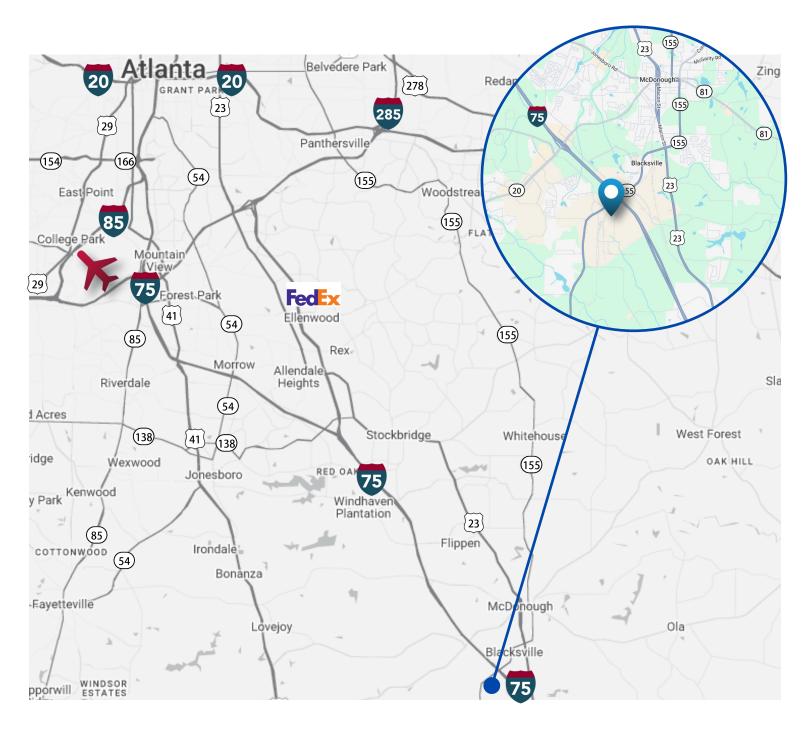

## 54 LIBERTY INDUSTRIAL PARKWAY MCDONOUGH, GA 30253

- Located approximately 0.3 miles from Highway 155
- Located approximately 0.8 miles from Interstate 75 interchange (exit 216)
- Located 20 miles from FedEx Ellenwood
- Approximately 24.5 miles from Hartsfield-Jackson Atlanta International Airport