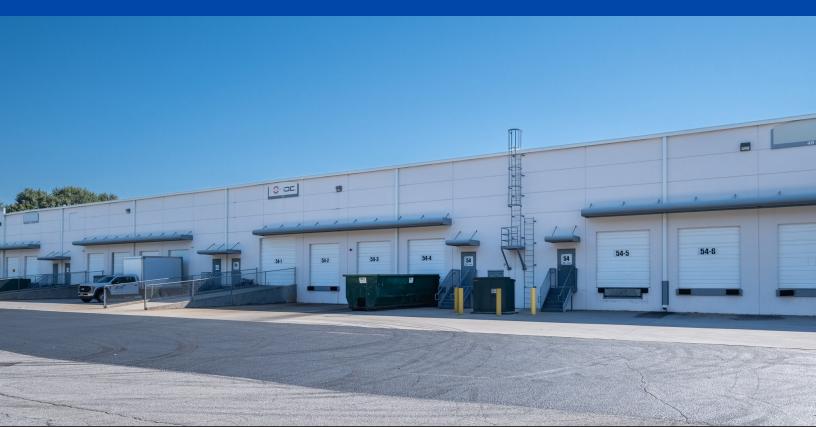

# **54 LIBERTY INDUSTRIAL PARKWAY**McDonough, GA 30253

16,800 SF Available

## PROPERTY HIGHLIGHTS

- 72,800 SF Total Building
- 16,800 SF Available
- 1,200 SF Office
- 5 Dock High Doors (9' x 10')
- 1 Drive In Door (12' x 12') with ramp
- 23' Ceiling Height
- Built in 2000
- Rear load configuration
- Parking ratio: 1.6 / 1,000 SF
- 115' truck court
- .60 mil TPO roof