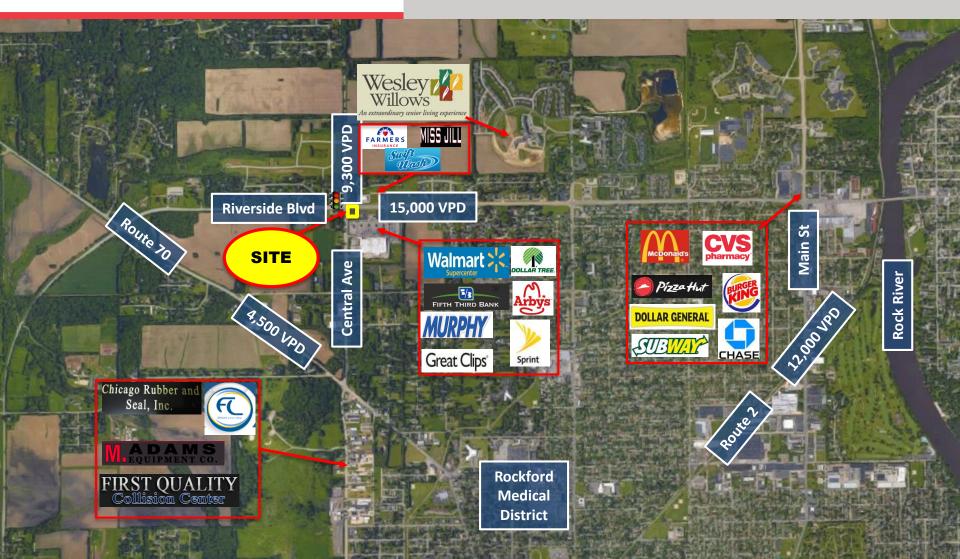

### **Site Benefits**

- 1.08 Acre site at Hard Corner Signalized Intersection.
- Outlot to Walmart Supercenter & adjacent to Fifth Third Bank.
- Site ideal for QSR, Casual Theme Restaurant, Mattress Store, Cell Phone Provider.
- Easiest retail location accessible from independent senior living facility Wesley Willows.

## **Market Summary**

- Walmart is dominant destination in Northwestern Rockford.
- Perfect location to service growing residential population & Wesley Willows senior living facility
- Local retail includes: Walmart
   Supercenter, Murphy's USA, Fifth Third
   Bank, Sprint, Arby's, GameStop, Great
   Clips.