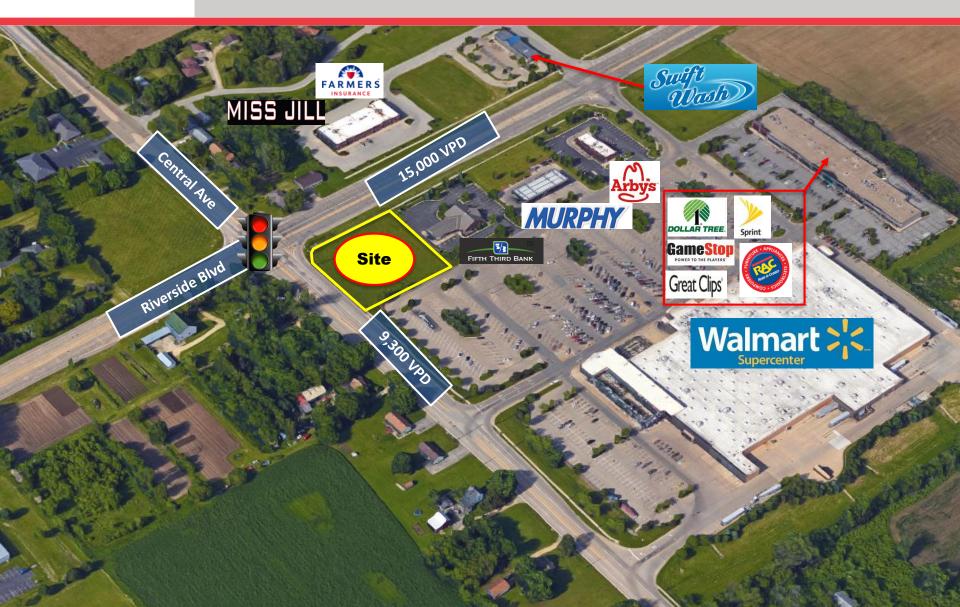

### **Site Benefits**

- 1.08 Acre site at Hard Corner Signalized Intersection.
- Outlot to Walmart Supercenter & adjacent to Fifth Third Bank.
- Site ideal for QSR, Casual Theme Restaurant, Mattress Store, Cell Phone Provider.
- Easiest retail location accessible from independent senior living facility Wesley Willows.

## **Market Summary**

- Walmart is dominant destination in Northwestern Rockford.
- Perfect location to service growing residential population & Wesley Willows senior living facility
- Local retail includes: Walmart
   Supercenter, Murphy's USA, Fifth Third
   Bank, Sprint, Arby's, GameStop, Great
   Clips.