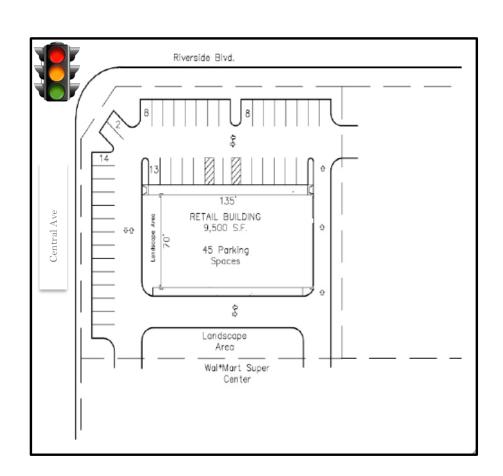

### **Site Benefits**

- 1.08 Acre site at Hard Corner Signalized Intersection.
- Outlot to Walmart Supercenter & adjacent to Fifth Third Bank.
- Site ideal for QSR, Casual Theme Restaurant, Mattress Store, Cell Phone Provider.
- Easiest retail location accessible from independent senior living facility Wesley Willows.

<sup>\*</sup>Potential layout shown