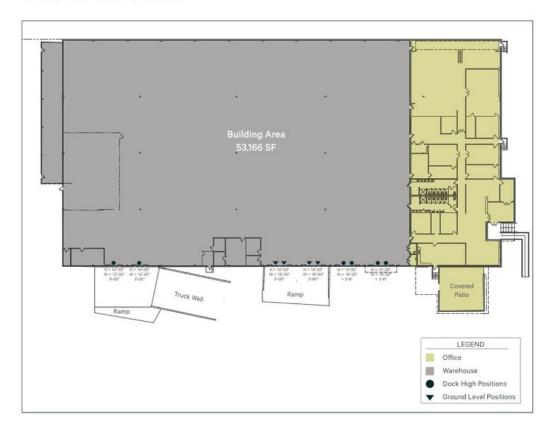

## 2221 Rosecrans Ave, El Segundo, CA 90245 | 310-363-4900

Available SF 53.166 SF Industrial For Lease **Building Size** 53.166 SF

Address: **Cross Streets:** 

18915 S Laurel Park Rd, Rancho Dominguez, CA 90220 S Laurel Park Rd/E Victoria St

Warehouse/Distribution

6 / 2 Via Exterior Dock

Lease Rate/Mo: \$77,091 Lease Rate/SF: \$1.45 Lease Type: Gross Available SF: 53.166 SF Minimum SF: 53,166 SF **Prop Lot Size:** 3.11 Ac / 135.346 SF

Term: Acceptable to Owner

Parking Spaces: 75

A: 400 V: 277/480 0: TBD W: TBD

AIRCRÉ MOODY'S

11,972 SF / 14

Heat & AC

0 SF

No

Nο

Now

Yes

Call broker

7318019010

Carson/Compton

0 SF

Office SF / #:

Restrooms: