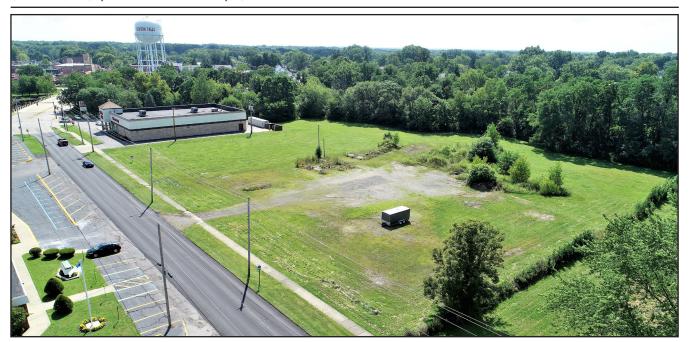

#### **LOCATION**

0 Broad St, Newton Falls, OH 44444

#### **HIGHLIGHTS**

- 6.015 Acres of land centrally located in Newton Falls
- Just West of high traffic SR-534 intersection
- Located on the Mahoning River
- Area surroundings include: Rite Aid, U.S. Bank, JPMorgan Chase, USPS, McDonald's, Taco Bell and more!
- Excellent development opportunities for emergency care center, car dealership, retail plaza or community center