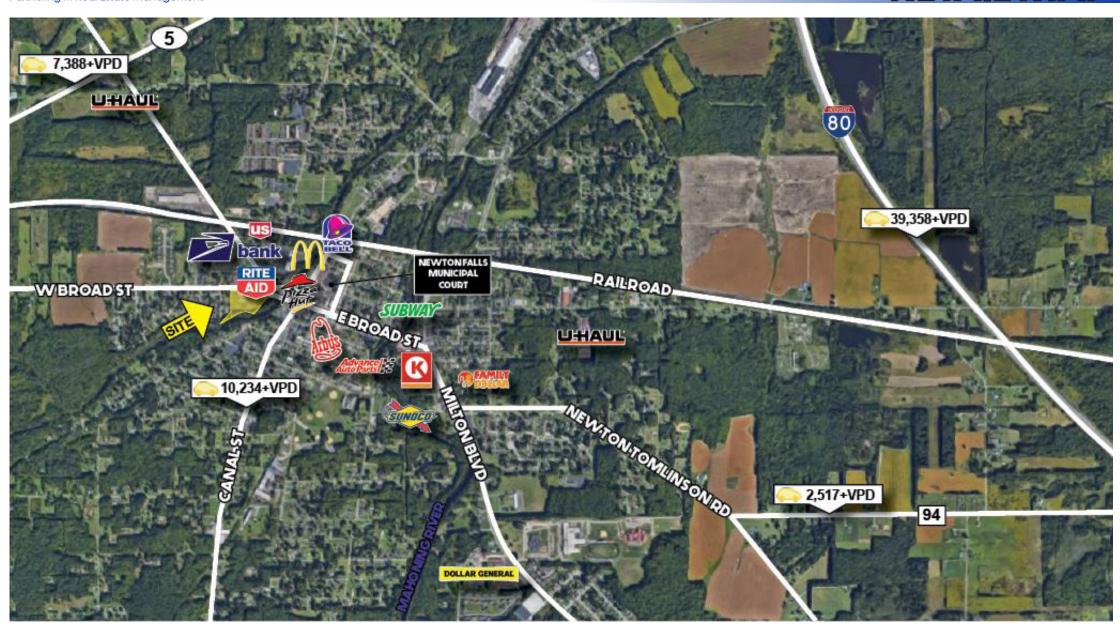

# **RETAIL MAP**

Office: 330.757.4889 | Fax: 330.294.5622 | 3736 Boardman Canfield Rd. Suite 3 Canfield, OH 44406

#### **HIGHLIGHTS**

- 6.015 Acres of land centrally located in Newton Falls
- Just West of high traffic SR-534 intersection
- Located on the Mahoning River
- Area surroundings include: Rite Aid, U.S. Bank, JPMorgan Chase, USPS, McDonald's, Taco Bell and more!
- Excellent development opportunities for emergency care center, car dealership, retail plaza or community center

#### **TRAFFIC**

West Broad St = 10,234 **VPD** Ridge Rd = 5,388 **VPD** I-80 = 39,358 **VPD** 