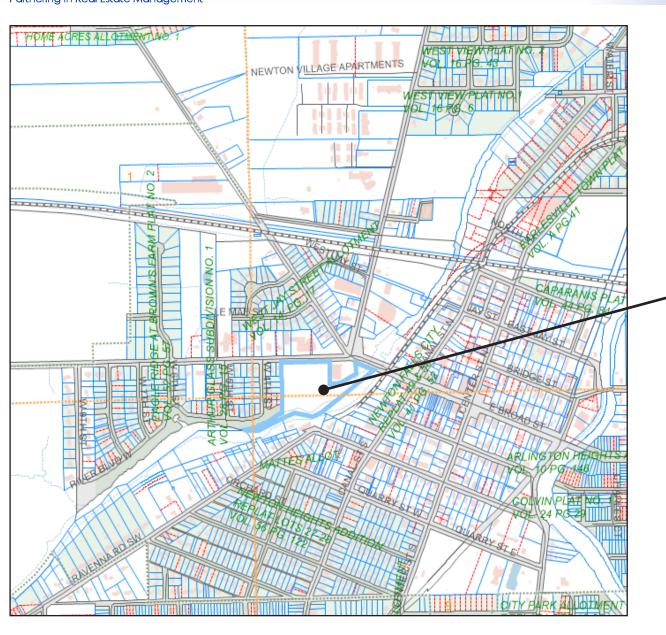

## PARCEL MAP

- 6.015 Acres
- Zoned C-2 Highway Commercial
- Utilities available
- Municipal power available
- Local income tax = 1%
- Real estate taxes = \$601.22

Office: 330.757.4889 | Fax: 330.294.5622 | 3736 Boardman Canfield Rd. Suite 3 Canfield, OH 44406