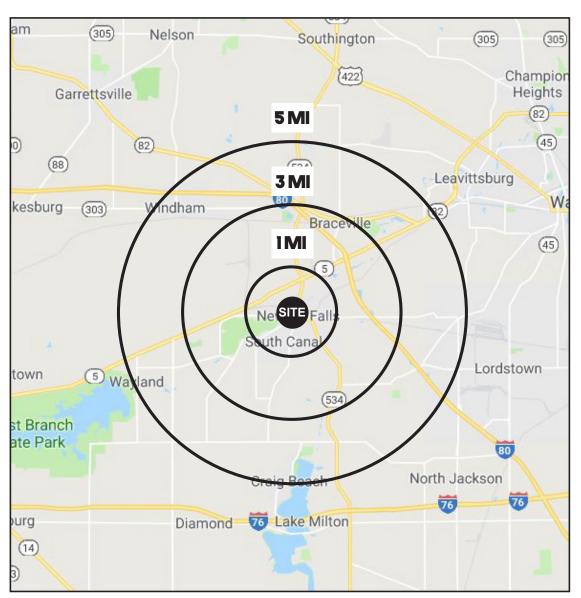

# **DEMOGRAPHICS**

| DEMOGRAPHICS      | 1MI      | 3 MI     | 5 MI     |
|-------------------|----------|----------|----------|
| POPULATION        | 5,327    | 7,441    | 15,703   |
| HOUSEHOLDS        | 2,271    | 3,079    | 6,210    |
| AVERAGE AGE       | 41.70    | 42.10    | 41.50    |
| MEDIAN HH INCOME  | \$45,293 | \$47,859 | \$48,713 |
| DAYTIME EMPLOYEES | 1,451    | 2,173    | 2,929    |