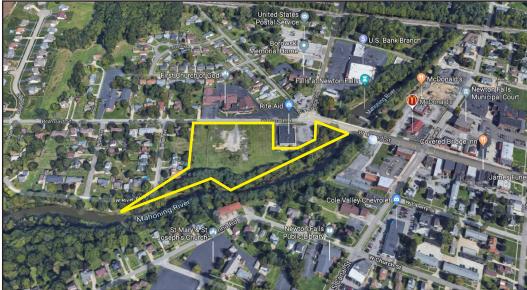

#### **HIGHLIGHTS**

- 6.015 Acres of land centrally located in Newton Falls
- Just West of high traffic SR-534 intersection
- Located on the Mahoning River
- Area surroundings include: Rite Aid, U.S. Bank, JPMorgan Chase, USPS, McDonald's, Taco Bell and more!
- Excellent development opportunities for emergency care center, car dealership, retail plaza or community center

## PARCEL MAP

- 6.015 Acres
- Zoned C-2 Highway Commercial
- Utilities available
- Municipal power available
- Local income tax = 1%
- Real estate taxes = \$601.22

Office: 330.757.4889 | Fax: 330.294.5622 | 3736 Boardman Canfield Rd. Suite 3 Canfield, OH 44406