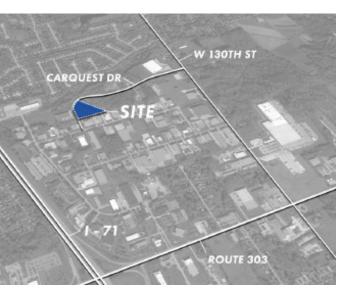

## **BUILD TO SUIT** FOR LEASE OR FOR SALE

**BRUNSWICK COMMERCE CENTER** Carquest Dr & W 130th St | Brunswick, OH 44233 **David Stecker** 

Managing Director +1 216 937 1965 david.stecker@jll.com

## PROPERTY HIGHLIGHTS

- <u>+</u> 5.13 Acres
- Zoning: I-L Light Industrial
- Utilities available to the site
- Close proximity to I-71 and Route 303 with easy highway access
- High visibility