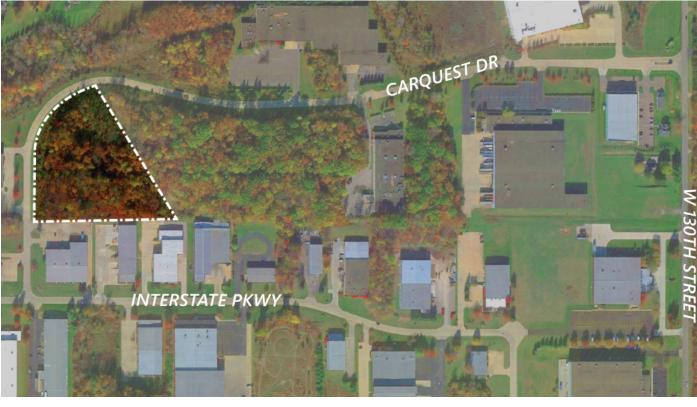

## **BUILD TO SUIT** FOR LEASE OR FOR SALE

**BRUNSWICK COMMERCE CENTER** Carquest Dr & W 130th St | Brunswick, OH 44233 **David Stecker** 

Managing Director +1 216 937 1965 david.stecker@jll.com

## PROPERTY HIGHLIGHTS

- <u>+</u> 5.13 Acres
- Zoning: I-L Light Industrial
- Utilities available to the site
- Close proximity to I-71 and Route 303 with easy highway access
- High visibility