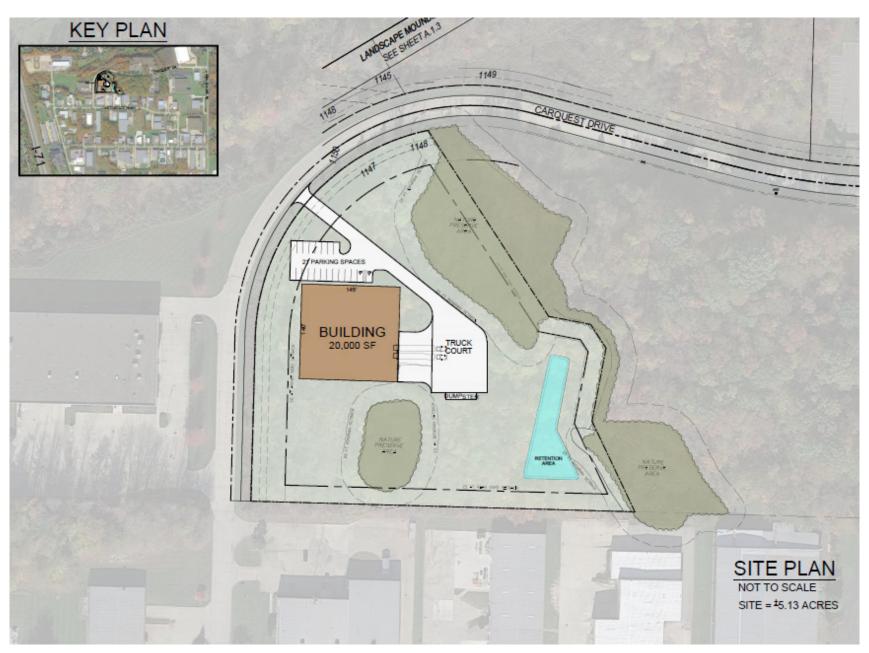

## PROPERTY HIGHLIGHTS

- <u>+</u> 5.13 Acres
- Zoning: I-L Light Industrial
- Utilities available to the site
- Close proximity to I-71 and Route 303 with easy highway access
- High visibility