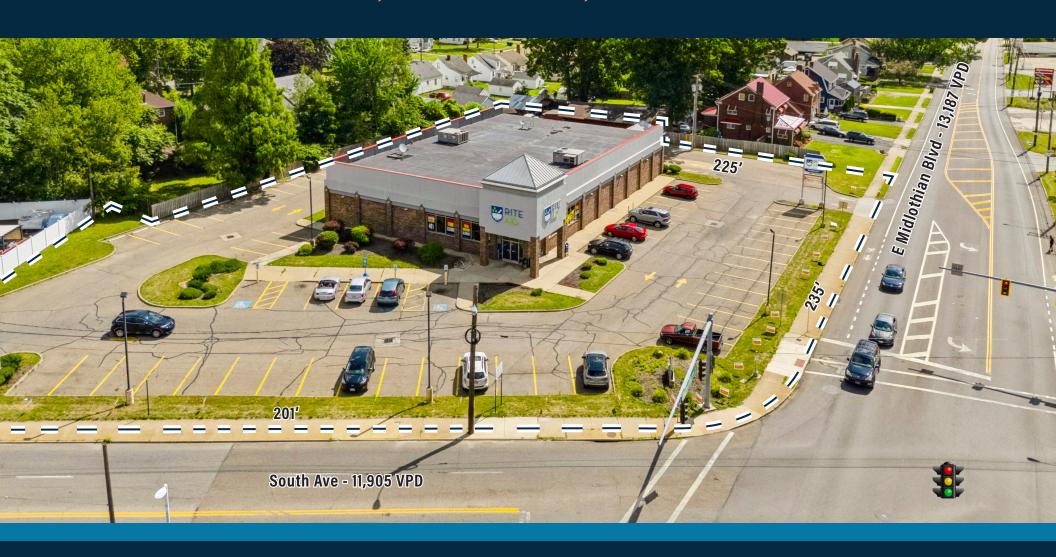

### THE OPPORTUNITY

- Freestanding 10,521 SF former Rite Aid on 1.6 AC available For Sale or For Lease
- The property is located at a hard corner, consisting of over 25k+ combined VPD
- The property features 235' of frontage along E Midlothian Blvd and 201' of frontage along South Ave
- Nearby retailers include Dollar General, Family Dollar, Popeyes, Wendy's, Handel's Ice Cream, Huntington Bank, Speedway, Shell, and more!
- Average household incomes of \$73,954 within a 5-mile radius
- The building features a double lane drive-thru, perfect for a coffee/pickup user
- Ample parking with 70+ parking spaces
- Full ingress/egress on both E Midlothian Blvd and South Ave

# **AERIAL VIEW**