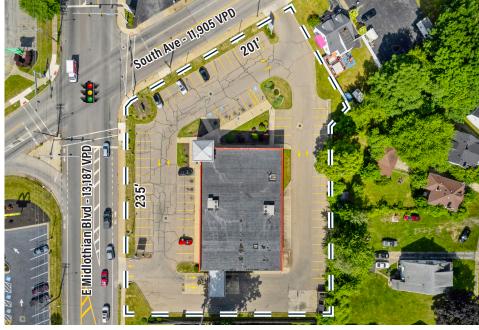

### THE OPPORTUNITY

- Freestanding 10,521 SF former Rite Aid on 1.6 AC available For Sale or For Lease
- The property is located at a hard corner, consisting of over 25k+ combined VPD
- The property features 235' of frontage along E Midlothian Blvd and 201' of frontage along South Ave
- Nearby retailers include Dollar General, Family Dollar, Popeyes, Wendy's, Handel's Ice Cream, Huntington Bank, Speedway, Shell, and more!
- Average household incomes of \$73,954 within a 5-mile radius
- The building features a double lane drive-thru, perfect for a coffee/pickup user
- Ample parking with 70+ parking spaces
- Full ingress/egress on both E Midlothian Blvd and South Ave

# **AERIAL VIEW**