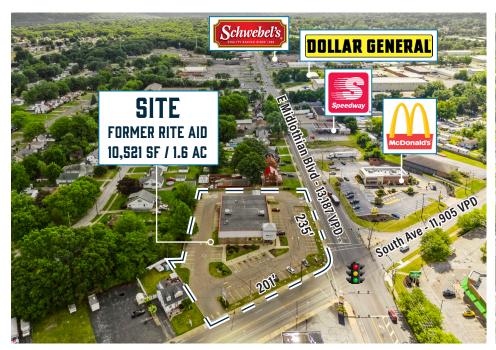

### THE OPPORTUNITY

- Freestanding 10,521 SF former Rite Aid on 1.6 AC available For Sale or For Lease
- The property is located at a hard corner, consisting of over 25k+ combined VPD
- The property features 235' of frontage along E Midlothian Blvd and 201' of frontage along South Ave
- Nearby retailers include Dollar General, Family Dollar, Popeyes, Wendy's, Handel's Ice Cream, Huntington Bank, Speedway, Shell, and more!
- Average household incomes of \$73,954 within a 5-mile radius
- The building features a double lane drive-thru, perfect for a coffee/pickup user
- Ample parking with 70+ parking spaces
- Full ingress/egress on both E Midlothian Blvd and South Ave