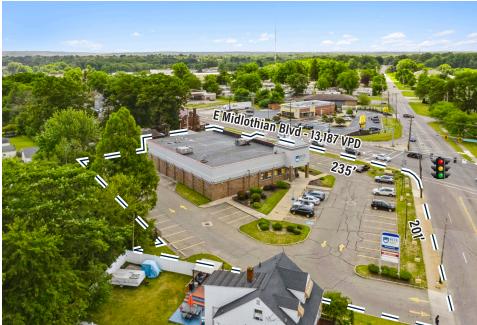

### THE OPPORTUNITY

- Freestanding 10,521 SF former Rite Aid on 1.6 AC available For Sale or For Lease
- The property is located at a hard corner, consisting of over 25k+ combined VPD
- The property features 235' of frontage along E Midlothian Blvd and 201' of frontage along South Ave
- Nearby retailers include Dollar General, Family Dollar, Popeyes, Wendy's, Handel's Ice Cream, Huntington Bank, Speedway, Shell, and more!
- Average household incomes of \$73,954 within a 5-mile radius
- The building features a double lane drive-thru, perfect for a coffee/pickup user
- Ample parking with 70+ parking spaces
- Full ingress/egress on both E Midlothian Blvd and South Ave

# **AERIAL VIEW**