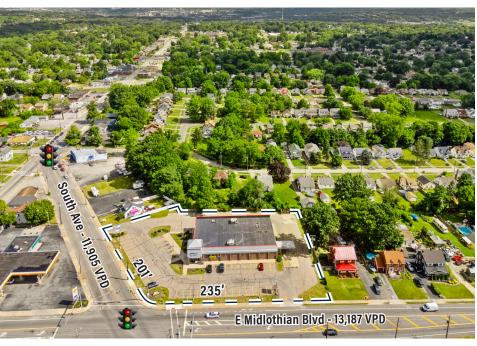

### THE OPPORTUNITY

- Freestanding 10,521 SF former Rite Aid on 1.6 AC available For Sale or For Lease
- The property is located at a hard corner, consisting of over 25k+ combined VPD
- The property features 235' of frontage along E Midlothian Blvd and 201' of frontage along South Ave
- Nearby retailers include Dollar General, Family Dollar, Popeyes, Wendy's, Handel's Ice Cream, Huntington Bank, Speedway, Shell, and more!
- Average household incomes of \$73,954 within a 5-mile radius
- The building features a double lane drive-thru, perfect for a coffee/pickup user
- Ample parking with 70+ parking spaces
- Full ingress/egress on both E Midlothian Blvd and South Ave