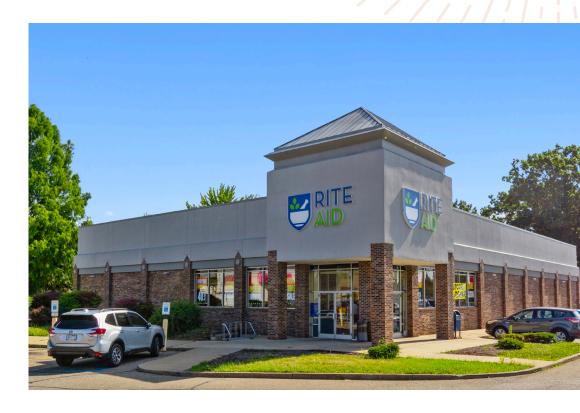

# FORMER RITE AID AVAILABLE!

540 E MIDLOTHIAN BLVD, YOUNGSTOWN, OHIO 44502

FOR SALE & FOR LEASE 10,521 SF | 1.6 AC

### THE OPPORTUNITY

- Freestanding 10,521 SF former Rite Aid on 1.6 AC available For Sale or For Lease
- The property is located at a hard corner, consisting of over 25k+ combined VPD
- The property features 235' of frontage along E Midlothian Blvd and 201' of frontage along South Ave
- Nearby retailers include Dollar General, Family Dollar, Popeyes, Wendy's, Handel's Ice Cream, Huntington Bank, Speedway, Shell, and more!
- Average household incomes of \$73,954 within a 5-mile radius
- The building features a double lane drive-thru, perfect for a coffee/pickup user
- Ample parking with 70+ parking spaces
- Full ingress/egress on both E Midlothian Blvd and South Ave