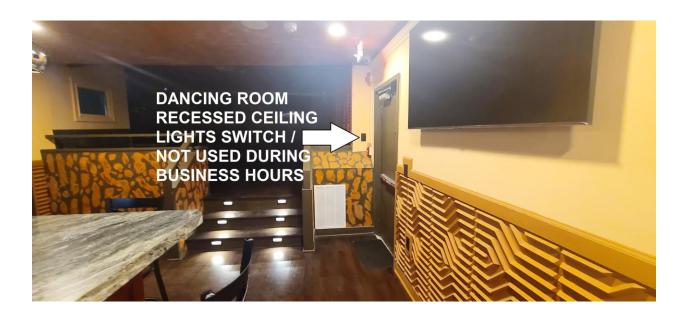

# **OPTIONAL**

7. If recessed ceiling lights are needed, please notice location of the switches