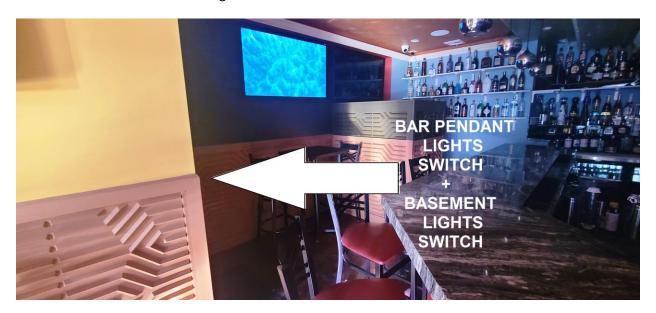

4. These four remotes turn on the crown molding LED lights. Please turn on all of them.

5. To the left of the bar countertop you will see the switch for the bar pendant lights and the switch for the basement lights

6. Bar pendant lights switch and basement lights switch