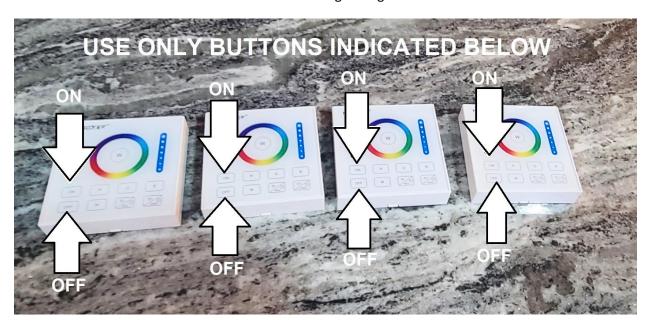

4. These four remotes turn on the crown molding LED lights. Please turn on all of them.

5. To the left of the bar countertop you will see the switch for the bar pendant lights and the switch for the basement lights