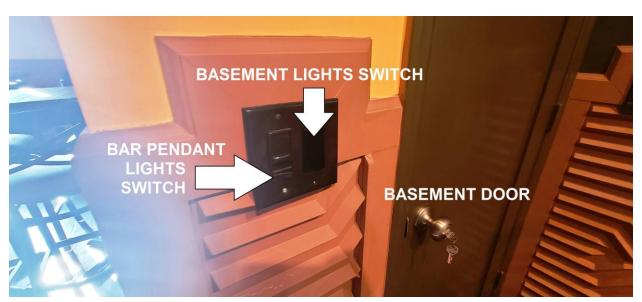

6. Bar pendant lights switch and basement lights switch

# **OPTIONAL**

7. If recessed ceiling lights are needed, please notice location of the switches