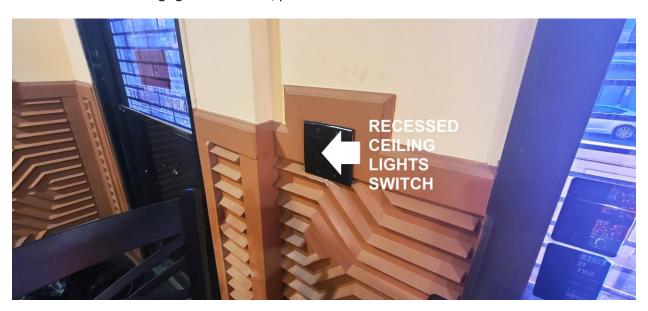

# **OPTIONAL**

7. If recessed ceiling lights are needed, please notice location of the switches