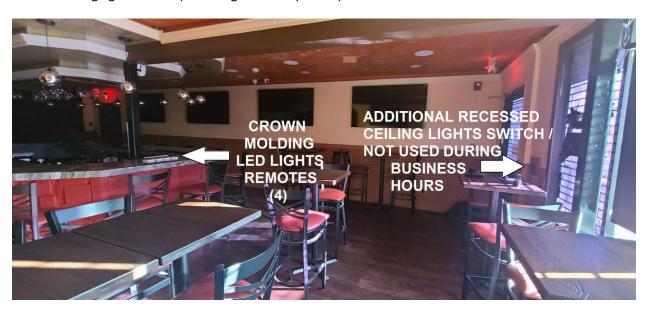

### 541 Union Ave Paterson NJ 07522

Document prepared on October 9<sup>th</sup> 2024

- 1. Once you open the side entrance door, use the key that open the bar side door.
- 2. Go to your left where the bar countertop is located to turn on the crown molding LED lights
- 3. In order to show all the colorful vibe of the bar lights ,it is suggested not to turn on the recessed ceiling lights switch (to the right on the picture)

4. These four remotes turn on the crown molding LED lights. Please turn on all of them.

5. To the left of the bar countertop you will see the switch for the bar pendant lights and the switch for the basement lights