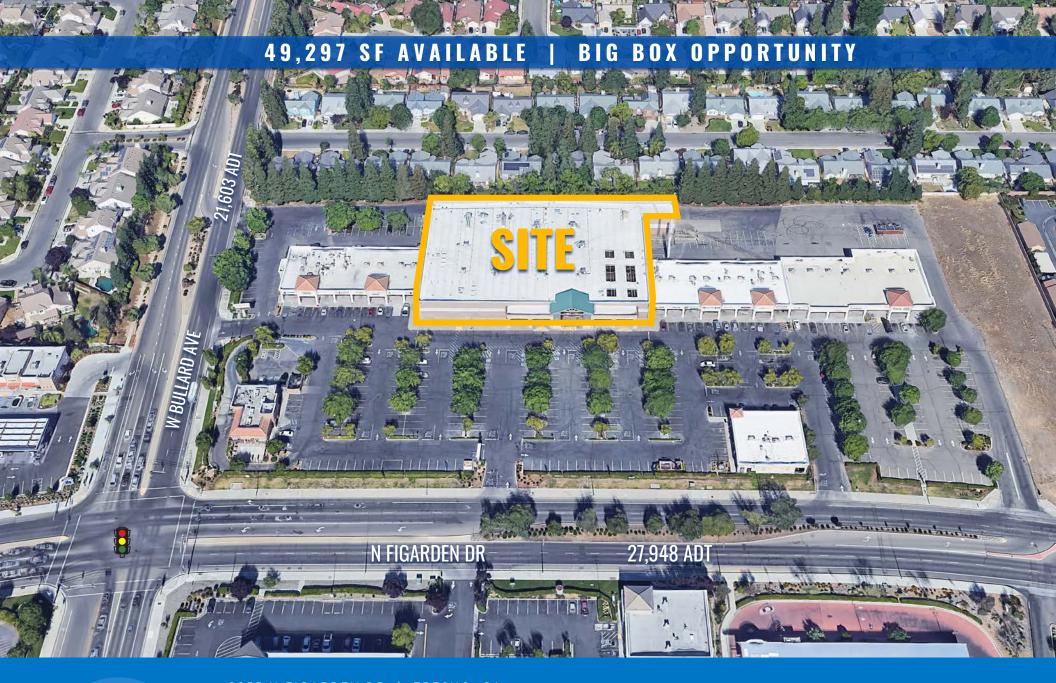

49,297 SF AVAILABLE

FLEXIBLE CONFIGURATION

STRONG VISIBILITY TO TWO ROADWAYS

AVAILABLE SPACE

TRAFFIC COUNTS

49,551 ADT
Bullard Ave and Figarden Dr

PROPERTY HIGHLIGHTS

Available immediately
Signalized access

# **FORMER OSH**

49,297 SF AVAILABLE | BIG BOX OPPORTUNITY