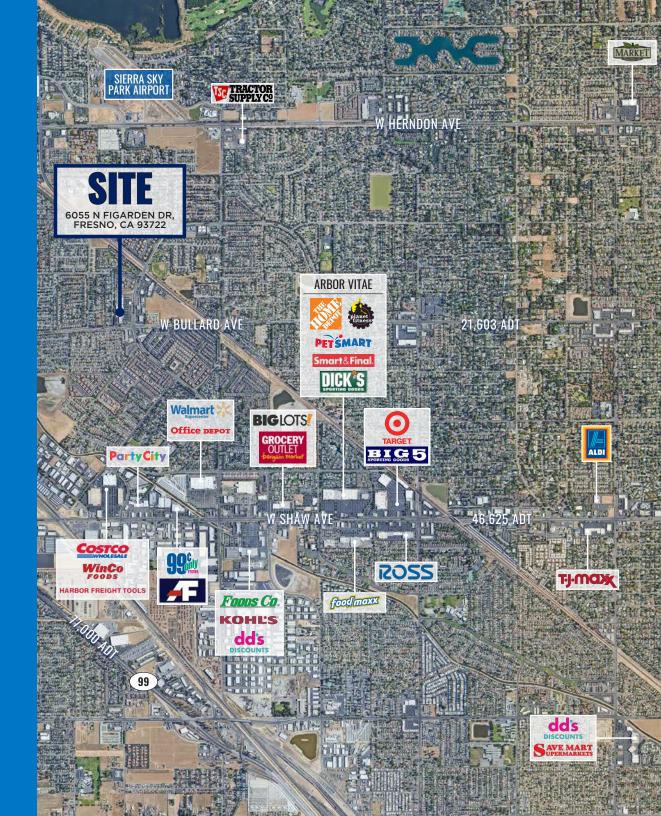

## **FORMER OSH**

Nestled in the heart of California's Central Valley, Fresno stands as a beacon of vibrant energy and diverse offerings. Beyond the city center, you'll discover neighborhood gems scattered throughout Fresno, each offering its own unique blend of retail therapy and culinary delights. The site is positioned amidst prominent shopping destinations such as Marketplace at El Paseo, Villaggio Shopping Center, Arbor Vitae, and Downtown Fresno. With well-known retailers in close proximity including Lowe's, Target, Costco, and Apple, this location presents an ideal opportunity for your next retail store to capture foot traffic from neighboring centers.

NEIGHBORING TENANTS

Subway, O'Reilly Auto Parts, Crunch,
Walgreens, Dollar Tree, Starbucks

COUNTY

Fresno

MARKET

Fresno

|            |                    | 1 MILE    | 3 MILE    | 5 MILE    |
|------------|--------------------|-----------|-----------|-----------|
| (M)        | POPULATION         | 22,341    | 107,991   | 210,824   |
| ©<br>E     | DAYTIME POPULATION | 17,187    | 94,579    | 204,332   |
| <b>***</b> | MEDIAN HH INCOME   | \$ 66,500 | \$ 76,210 | \$ 67,472 |