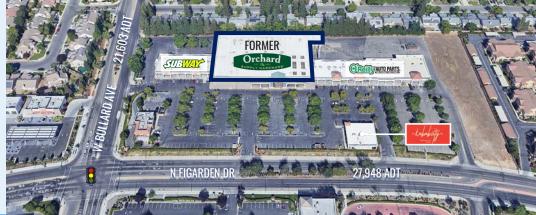

49,297 SF AVAILABLE

FLEXIBLE CONFIGURATION

STRONG VISIBILITY TO TWO ROADWAYS

AVAILABLE SPACE

TRAFFIC COUNTS

49,551 ADT
Bullard Ave and Figarden Dr

PROPERTY HIGHLIGHTS

Available immediately
Signalized access

NEIGHBORING TENANTS

Subway, O'Reilly Auto Parts, Crunch,
Walgreens, Dollar Tree, Starbucks

COUNTY

Fresno

MARKET

Fresno

|            |                    | 1 MILE    | 3 MILE    | 5 MILE    |
|------------|--------------------|-----------|-----------|-----------|
| (M)        | POPULATION         | 22,341    | 107,991   | 210,824   |
| ©<br>E     | DAYTIME POPULATION | 17,187    | 94,579    | 204,332   |
| <b>***</b> | MEDIAN HH INCOME   | \$ 66,500 | \$ 76,210 | \$ 67,472 |