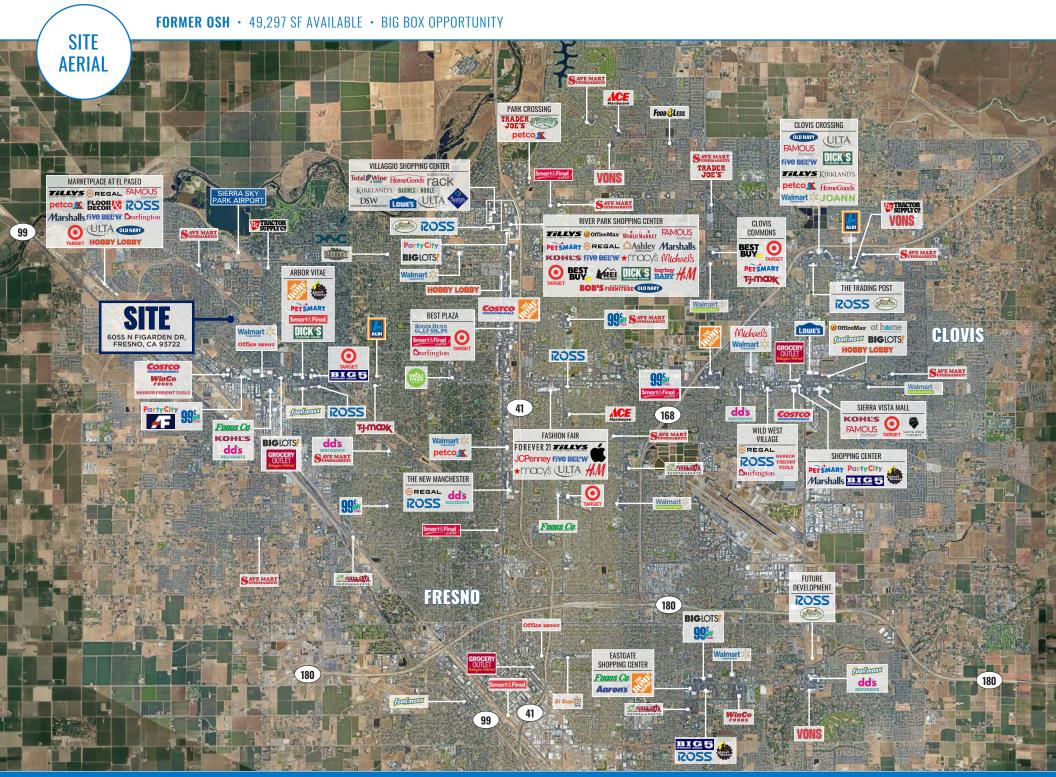

## **FORMER OSH**

Nestled in the heart of California's Central Valley, Fresno stands as a beacon of vibrant energy and diverse offerings. Beyond the city center, you'll discover neighborhood gems scattered throughout Fresno, each offering its own unique blend of retail therapy and culinary delights. The site is positioned amidst prominent shopping destinations such as Marketplace at El Paseo, Villaggio Shopping Center, Arbor Vitae, and Downtown Fresno. With well-known retailers in close proximity including Lowe's, Target, Costco, and Apple, this location presents an ideal opportunity for your next retail store to capture foot traffic from neighboring centers.

49,297 SF AVAILABLE

FLEXIBLE CONFIGURATION

STRONG VISIBILITY TO TWO ROADWAYS

AVAILABLE SPACE

TRAFFIC COUNTS

49,551 ADT
Bullard Ave and Figarden Dr

PROPERTY HIGHLIGHTS

Available immediately
Signalized access

NEIGHBORING TENANTS

Subway, O'Reilly Auto Parts, Crunch,
Walgreens, Dollar Tree, Starbucks

COUNTY

Fresno

MARKET

Fresno

|            |                    | 1 MILE    | 3 MILE    | 5 MILE    |
|------------|--------------------|-----------|-----------|-----------|
| (M)        | POPULATION         | 22,341    | 107,991   | 210,824   |
| ©<br>E     | DAYTIME POPULATION | 17,187    | 94,579    | 204,332   |
| <b>***</b> | MEDIAN HH INCOME   | \$ 66,500 | \$ 76,210 | \$ 67,472 |