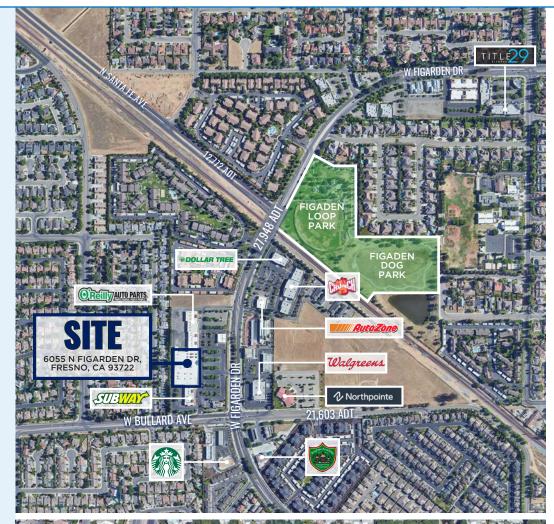

NEIGHBORING TENANTS

Subway, O'Reilly Auto Parts, Crunch,
Walgreens, Dollar Tree, Starbucks

COUNTY

Fresno

MARKET

Fresno

|            |                    | 1 MILE    | 3 MILE    | 5 MILE    |
|------------|--------------------|-----------|-----------|-----------|
| (M)        | POPULATION         | 22,341    | 107,991   | 210,824   |
| ©<br>E     | DAYTIME POPULATION | 17,187    | 94,579    | 204,332   |
| <b>***</b> | MEDIAN HH INCOME   | \$ 66,500 | \$ 76,210 | \$ 67,472 |