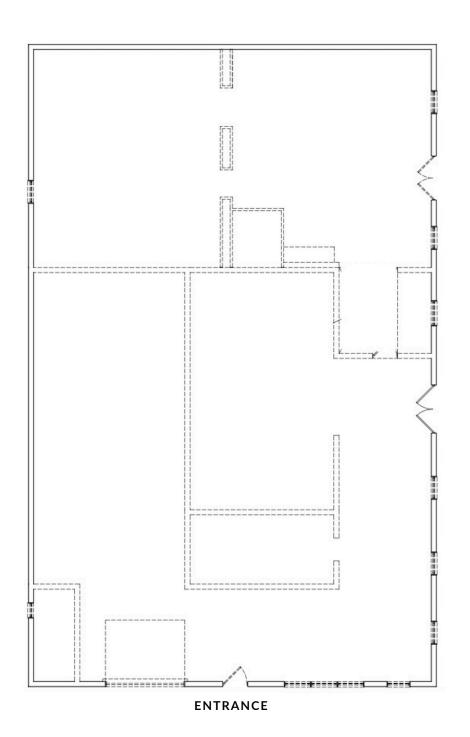

# FLOOR PLAN







# DEMOGRAPHIC/ INCOME REPORT



| INCOME                  | 2 mile    | 5 mile    | 10 mile   |
|-------------------------|-----------|-----------|-----------|
| Avg Household Income    | \$111,579 | \$115,737 | \$123,092 |
| Median Household Income | \$86,530  | \$92,402  | \$101,643 |
| < \$25,000              | 1,572     | 4,654     | 7,629     |
| \$25,000 - 50,000       | 1,440     | 5,198     | 9,144     |
| \$50,000 - 75,000       | 1,911     | 7,707     | 13,574    |
| \$75,000 - 100,000      | 1,199     | 4,666     | 9,070     |
| \$100,000 - 125,000     | 1,202     | 5,400     | 10,884    |
| \$125,000 - 150,000     | 909       | 3,277     | 7,211     |
| \$150,000 - 200,000     | 1,309     | 5,216     | 10,918    |
| \$200,000+              | 1,410     | 5,496     | 11,835