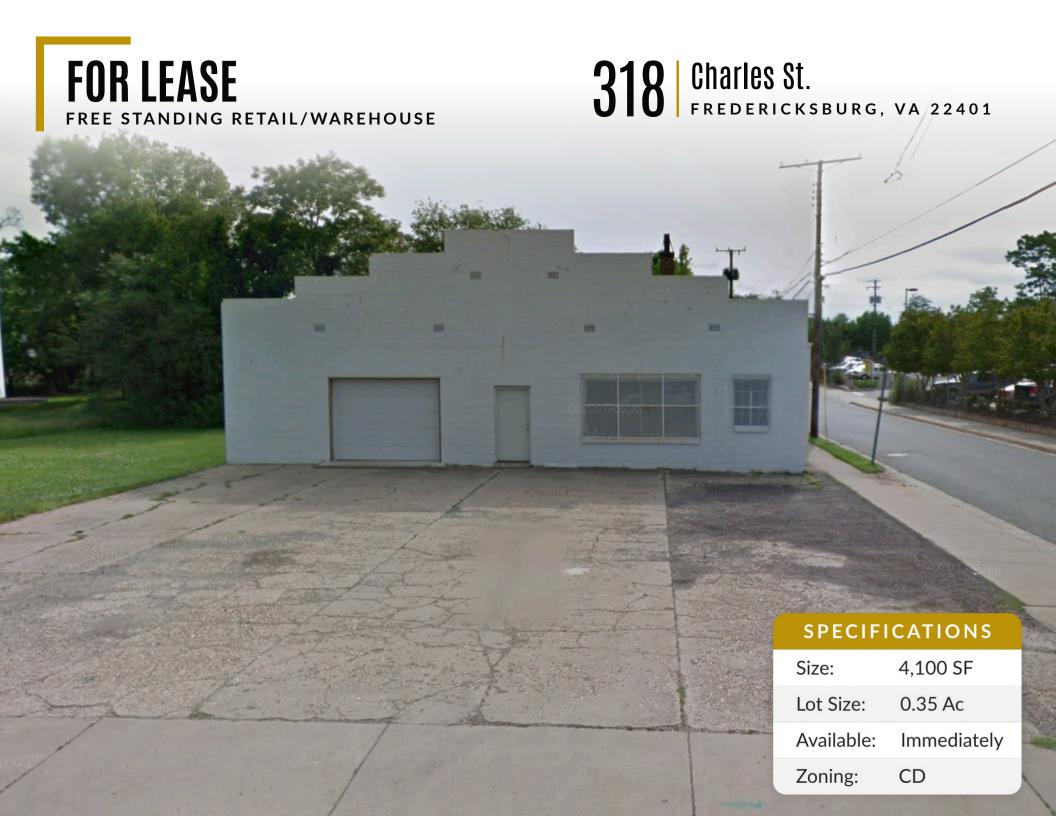

# FLOOR PLAN







# DEMOGRAPHIC/ INCOME REPORT



| INCOME                  | 2 mile    | 5 mile    | 10 mile   |
|-------------------------|-----------|-----------|-----------|
| Avg Household Income    | \$111,579 | \$115,737 | \$123,092 |
| Median Household Income | \$86,530  | \$92,402  | \$101,643 |
| < \$25,000              | 1,572     | 4,654     | 7,629     |
| \$25,000 - 50,000       | 1,440     | 5,198     | 9,144     |
| \$50,000 - 75,000       | 1,911     | 7,707     | 13,574    |
| \$75,000 - 100,000      | 1,199     | 4,666     | 9,070     |
| \$100,000 - 125,000     | 1,202     | 5,400     | 10,884    |
| \$125,000 - 150,000     | 909       | 3,277     | 7,211     |
| \$150,000 - 200,000     | 1,309     | 5,216     | 10,918    |
| \$200,000+              | 1,410     |