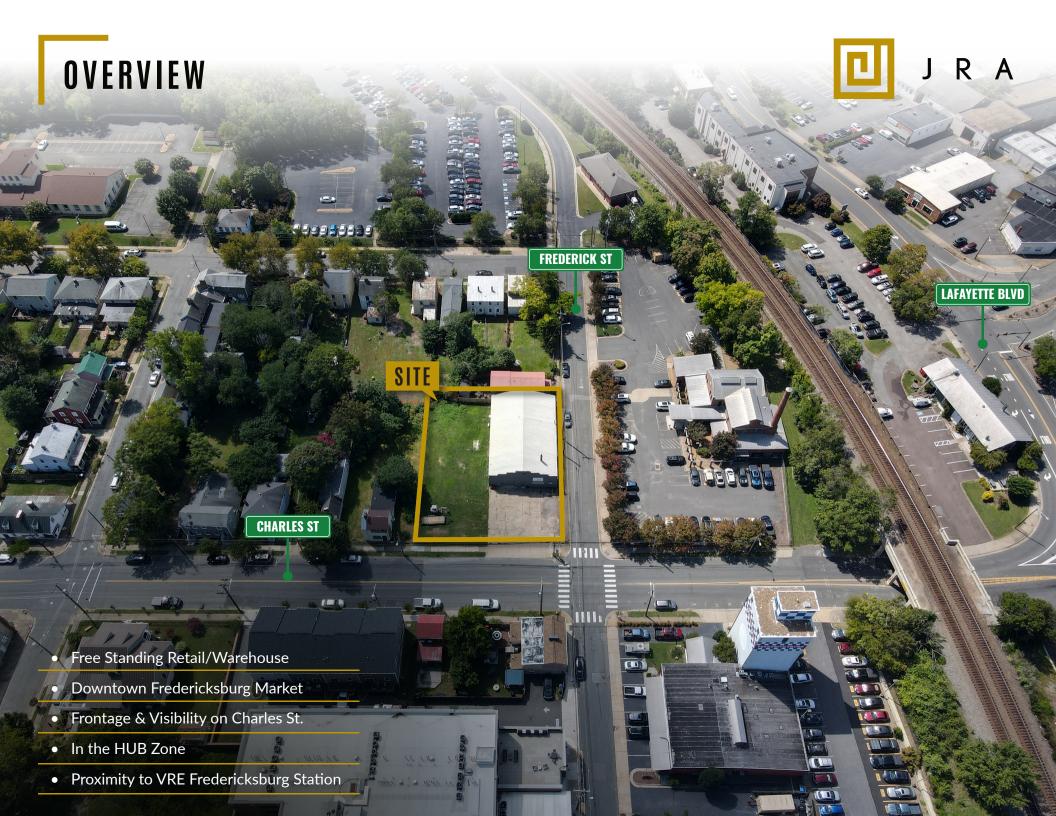

# FLOOR PLAN







# DEMOGRAPHIC/ INCOME REPORT



| INCOME                  | 2 mile    | 5 mile    | 10 mile   |
|-------------------------|-----------|-----------|-----------|
| Avg Household Income    | \$111,579 | \$115,737 | \$123,092 |
| Median Household Income | \$86,530  | \$92,402  | \$101,643 |
| < \$25,000              | 1,572     | 4,654     | 7,629     |
| \$25,000 - 50,000       | 1,440     | 5,198     | 9,144     |
| \$50,000 - 75,000       | 1,911     | 7,707     | 13,574    |
| \$75,000 - 100,000      | 1,199     | 4,666     | 9,070     |
| \$100,000 - 125,000     | 1,202     | 5,400     | 10,884    |
| \$125,000 - 150,000     | 909       | 3,277     | 7,211     |
| \$150,000 - 200,000     | 1,309     | 5,216     | 10,918    |
| \$200,000+              | 1,410     | 5,