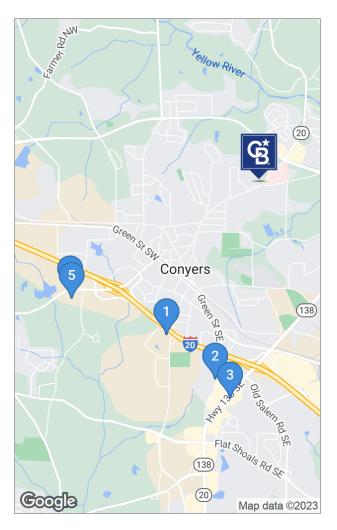

## 1380 MILSTEAD AVE NE

1380 Milstead Ave NE Conyers, GA 30012

|   | NAME/ADDRESS                                     | LEASE RATE     | LEASE TYPE | SPACE SIZE | LEASE TERM | NO. UNITS |
|---|--------------------------------------------------|----------------|------------|------------|------------|-----------|
| * | 1380 Milstead Ave NE<br>Conyers, GA              | \$25.00 SF/yr  | NNN        | 6,100 SF   | Negotiable | 10        |
| 1 | 990 Iris Dr SW<br>Conyers, GA                    | \$22.88 /SF/yr | -          | -          | -          | -         |
| 2 | <b>1455 Old Mcdonough<br/>Hwy</b><br>Conyers, GA | \$22.88 /SF/yr | -          | -          | -          | -         |
| 3 | <b>1540 Highway 138</b><br>Conyers, GA           | \$25.00 /SF/yr | -          | -          | -          | -         |
| 4 | 1500 Klondike Rd SW<br>Conyers, GA               | \$22.00 /SF/yr | -          | -          | -          | -         |
| 5 | 1506 Klondike Rd SW<br>Conyers, GA               | \$22.00 /SF/yr | -          | -          | -          | -         |
|   | AVERAGES                                         | \$22.95 /SF/YR |            | NAN SF     | NAN MONTHS |           |
|   |                                                  |                |            |            |            |           |