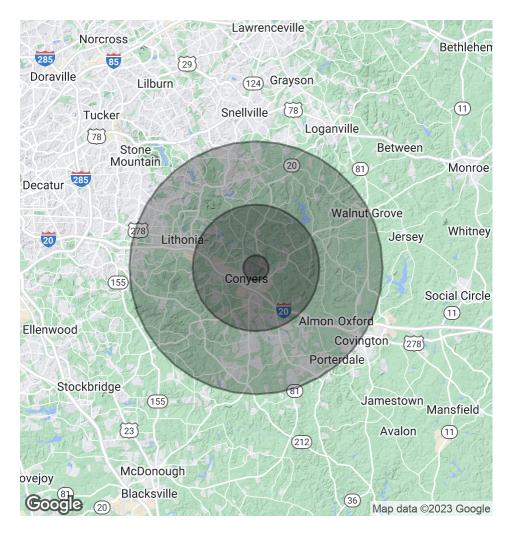

#### LOCATION DESCRIPTION

Convers, Georgia, presents a dynamic market environment. With a growing population, the demand for services and amenities continues to rise. The healthcare sector thrives, benefitting from the proximity to prominent hospitals and a consistent influx of patients. Retail and commercial ventures also flourish, driven by the area's increasing appeal. Convers' accessibility via well-connected roadways adds to its allure, making it a preferred destination for businesses and residents alike. The city's economic growth and vibrant community make it a promising location for medical practices looking to tap into its expanding market potential.

### **1380 MILSTEAD AVE NE**

1380 Milstead Ave NE Conyers, GA 30012

| POPULATION           | 1 MILE   | 5 MILES   | 10 MILES  |
|----------------------|----------|-----------|-----------|
| Total Population     | 9,452    | 65,054    | 298,992   |
| Average Age          | 31       | 37.7      | 36.7      |
| Average Age (Male)   | 27.4     | 33        | 34        |
| Average Age (Female) | 32.4     | 39.5      | 38.5      |
| HOUSEHOLDS & INCOME  | 1 MILE   | 5 MILES   | 10 MILES  |
| Total Households     | 3,719    | 25,187    | 108,847   |
| # of Persons per HH  | 2.5      | 2.6       | 2.7       |
| Average HH Income    | \$56,738 | \$68,481  | \$71,653  |
| Average House Value  | \$87,625 | \$138,821 | \$160,896 |