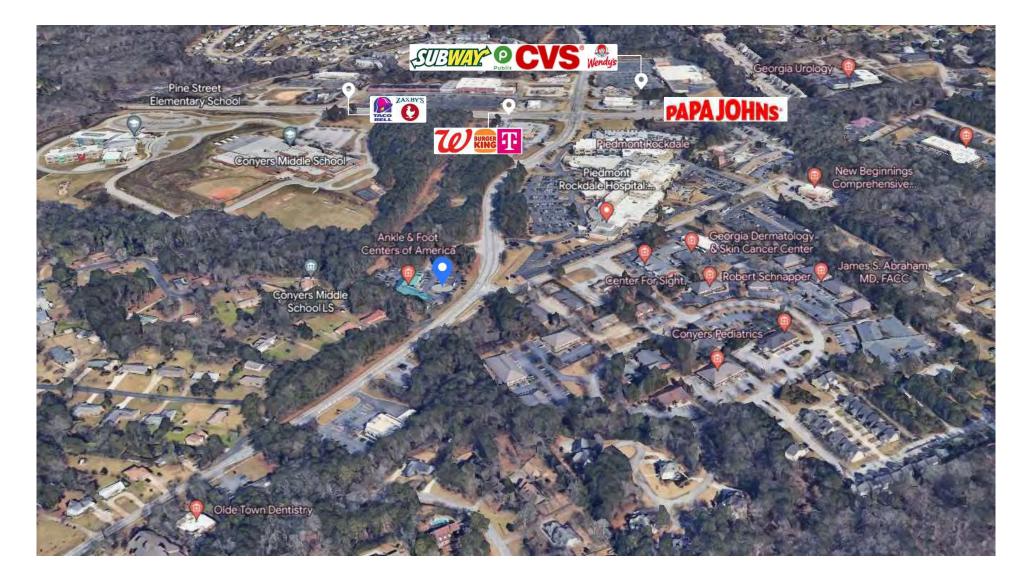

#### **PROPERTY DESCRIPTION**

Prime Medical Office Location: 1380 Milstead Ave NE, Conyers, GA 30012

Discover the ideal setting for your medical practice at 1380 Milstead Ave NE in Conyers, Georgia. This strategic location, directly across from the hospital, offers many opportunities for medical professionals looking to establish or expand their practice. Seize the opportunity to position your practice in the heart of Conyers' healthcare landscape. Join the ranks of esteemed medical professionals who have chosen 1380 Milstead Ave NE as their home and take the next step in expanding your medical practice. Your future awaits in Conyers, Georgia.

#### LOCATION DESCRIPTION

Convers, Georgia, presents a dynamic market environment. With a growing population, the demand for services and amenities continues to rise. The healthcare sector thrives, benefitting from the proximity to prominent hospitals and a consistent influx of patients. Retail and commercial ventures also flourish, driven by the area's increasing appeal. Convers' accessibility via well-connected roadways adds to its allure, making it a preferred destination for businesses and residents alike. The city's economic growth and vibrant community make it a promising location for medical practices looking to tap into its expanding market potential.

#### **PROPERTY HIGHLIGHTS**

- **Unbeatable Proximity**: Situated steps away from the hospital, your medical office will enjoy unrivaled visibility and accessibility, making it a go-to destination for patients seeking healthcare services.
- **Medical Hub**: Join a thriving community of healthcare providers, creating a dynamic medical hub where patients can conveniently access a range of services in one location.
- **Patient-Centric**: With the hospital nearby, patients will appreciate the convenience of quickly transitioning between your office and specialized medical services, enhancing their overall healthcare experience.
- **High Traffic**: The location's high traffic volume ensures a steady stream of potential patients, providing your practice with a built-in advantage for growth and success.
- **Expansive Space**: This property offers ample space to customize and equip your office according to your unique medical specialties and needs, allowing for efficient operations and excellent patient care.
- **Community Engagement**: Be integral to the Conyers community, serving its residents with top-tier healthcare services and contributing to the area's well-being.
- **Investment in Success**: Opening your medical practice here is not just a location choice; it's an investment in the success and growth of your healthcare career.