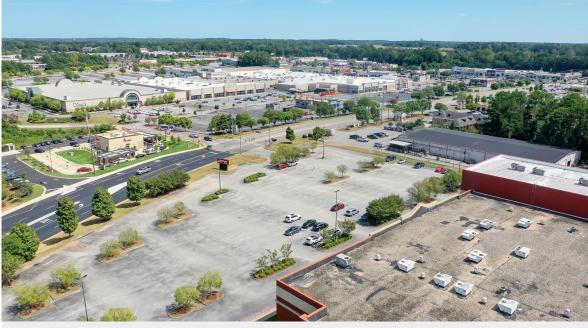

y 43%. Currently Six people a day are moving to Auburn. Well maintained building just off the busy intersection of E. University Drive and Opelika Road.. Convenient to affluent neighborhoods and close proximity to larger employeers (Auburn University and EAMC). Ample parking and terrific visibility.

#### **PROPERTY HIGHLIGHTS**

Great visibility
Daily Traffic Counts +/- 23,000 VPD
Signalized Intersection
+/- 490 Parking Spaces

#### **PROPERTY SUMMARY**

Asking Price: \$7,950,000

Year Built: 1999 remodeled several times

Lot Size: +/- 7.66 Acres Total SF: +/- 84,000 SF

#### **LOCATION HIGHLIGHTS**

Located along the loop system around Auburn
Main commercial corridor between Auburn and Opelika
Dedicated Left hand turn lane
Traffic signal into the parking lot
Multiple ingress and egress







Office Address 2680 Corporate Park Dr. Opelika, AL, 36831 www.comcre.com

## **Craig Melton**

# **PROPERTY PHOTOS**





















Office Address 2680 Corporate Park Dr. Opelika, AL, 36831 www.comcre.com

Craig Melton
Broker
335-559-4914 Mobile
comprehensivecre@gmail.com

# **AERIAL MAP**





### Office Address

2680 Corporate Park Dr. Opelika, AL, 36831 www.comcre.com

## **Craig Melton**

## TRADE AREA RETAIL AERIAL





### **Office Address**

2680 Corporate Park Dr. Opelika, AL, 36831 www.comcre.com

### **Craig Melton**

# **BUILDING PLAN**









### Office Address

2680 Corporate Park Dr. Opelika, AL, 36831 www.comcre.com

## **Craig Melton**

# **BUILDING LAYOUT**





Office Address

2680 Corporate Park Dr. Opelika, AL, 36831 www.comcre.com

### **Craig Melton**