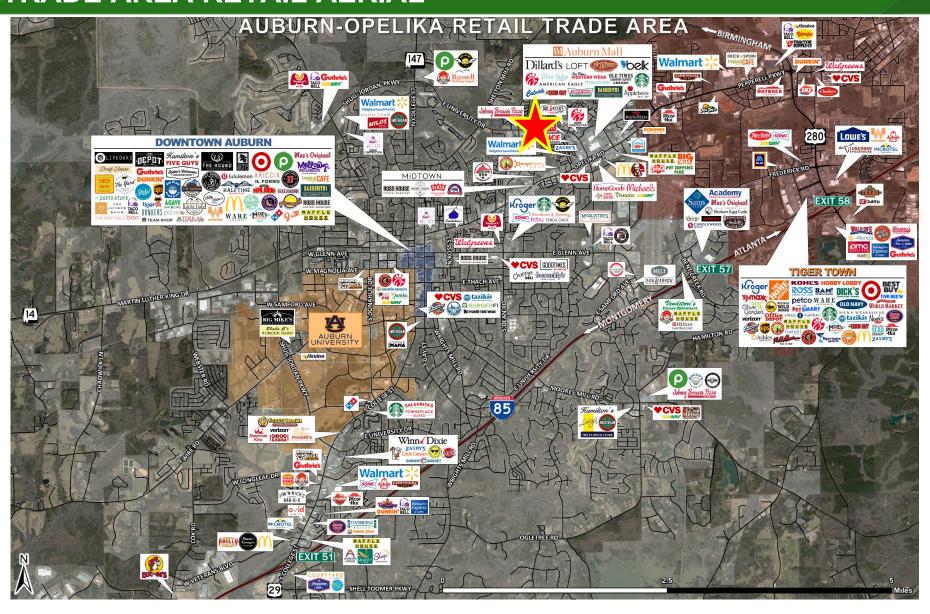

## TRADE AREA RETAIL AERIAL

**Location:**Just off the intersection of E Univertsity Drive and Opelika Rd.. E University Drive is the loop system around Auburn.

ZONING:

Across from the Auburn Mall at the interseciton of E University Dr. and Mall Pkwy

#### **LOCATION HIGHLIGHTS**

Located along the loop system around Auburn
Main commercial corridor between Auburn and Opelika
Dedicated Left hand turn lane
Traffic signal into the parking lot
Multiple ingress and egress