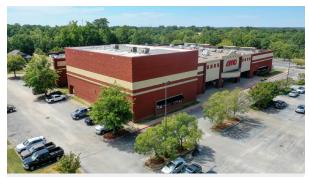

rive and Opelika Road.. Convenient to affluent neighborhoods and close proximity to larger employeers (Auburn University and EAMC). Ample parking and terrific visibility.

#### **PROPERTY HIGHLIGHTS**

Great visibility
Daily Traffic Counts +/- 23,000 VPD
Signalized Intersection
+/- 490 Parking Spaces

#### **PROPERTY SUMMARY**

Asking Price: \$7,950,000

Year Built: 1999 remodeled several times

Lot Size: +/- 7.66 Acres Total SF: +/- 84,000 SF

#### **LOCATION HIGHLIGHTS**

Located along the loop system around Auburn
Main commercial corridor between Auburn and Opelika
Dedicated Left hand turn lane
Traffic signal into the parking lot
Multiple ingress and egress







Office Address 2680 Corporate Park Dr. Opelika, AL, 36831 www.comcre.com

## **Craig Melton**

# **PROPERTY PHOTOS**





















Office Address 2680 Corporate Park Dr. Opelika, AL, 36831 www.comcre.com

Craig Melton
Broker
335-559-4914 Mobile
comprehensivecre@gmail.com

# **AERIAL MAP**





### Office Address

2680 Corporate Park Dr. Opelika, AL, 36831 www.comcre.com

## **Craig Melton**

## TRADE AREA RETAIL AERIAL





### **Office Address**

2680 Corporate Park Dr. Opelika, AL, 36831 www.comcre.com

### **Craig Melton**

# **BUILDING PLAN**









### Office Address

2680 Corporate Park Dr. Opelika, AL, 36831 www.comcre.com

## **Craig Melton**

# **BUILDING LAYOUT**





Office Address

2680 Corporate Park Dr. Opelika, AL, 36831 www.comcre.com

### **Craig Melton**