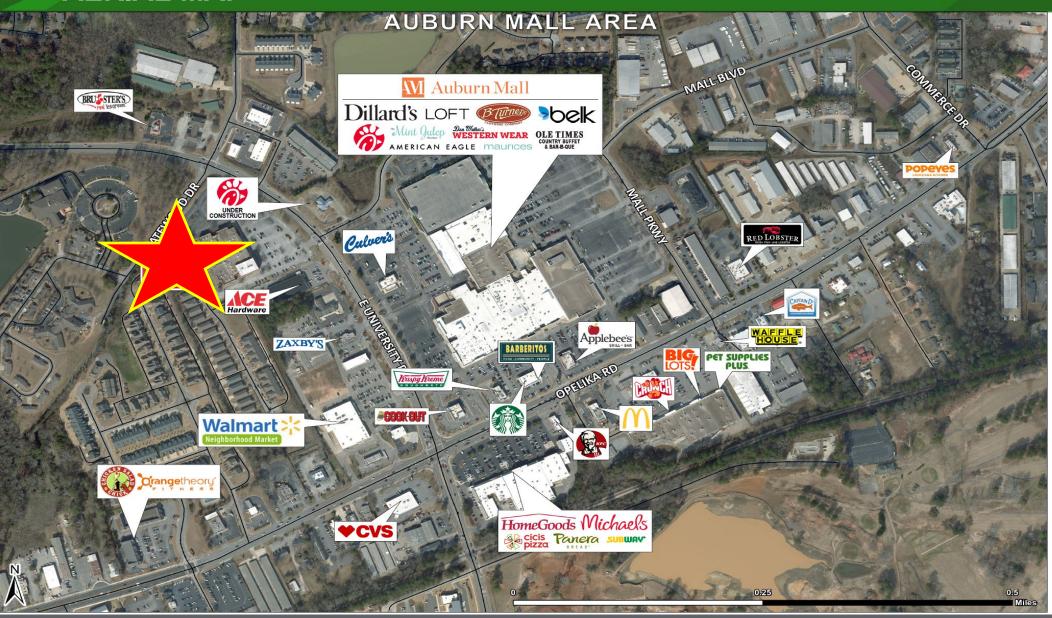

## **PROPERTY HIGHLIGHTS**

Great visibility
Daily Traffic Counts +/- 23,000 VPD
Signalized Intersection
+/- 490 Parking Spaces

#### **PROPERTY SUMMARY**

Asking Price: \$7,950,000

Year Built: 1999 remodeled several times

Lot Size: +/- 7.66 Acres Total SF: +/- 84,000 SF

#### **LOCATION HIGHLIGHTS**

Located along the loop system around Auburn
Main commercial corridor between Auburn and Opelika
Dedicated Left hand turn lane
Traffic signal into the parking lot
Multiple ingress and egress







Office Address 2680 Corporate Park Dr. Opelika, AL, 36831 www.comcre.com

## **Craig Melton**

# **PROPERTY PHOTOS**





















Office Address 2680 Corporate Park Dr. Opelika, AL, 36831 www.comcre.com

Craig Melton
Broker
335-559-4914 Mobile
comprehensivecre@gmail.com

# **AERIAL MAP**





### Office Address

2680 Corporate Park Dr. Opelika, AL, 36831 www.comcre.com

## **Craig Melton**

## TRADE AREA RETAIL AERIAL





### **Office Address**

2680 Corporate Park Dr. Opelika, AL, 36831 www.comcre.com

### **Craig Melton**

# **BUILDING PLAN**









### Office Address

2680 Corporate Park Dr. Opelika, AL, 36831 www.comcre.com

## **Craig Melton**

# **BUILDING LAYOUT**





Office Address

2680 Corporate Park Dr. Opelika, AL, 36831 www.comcre.com

### **Craig Melton**