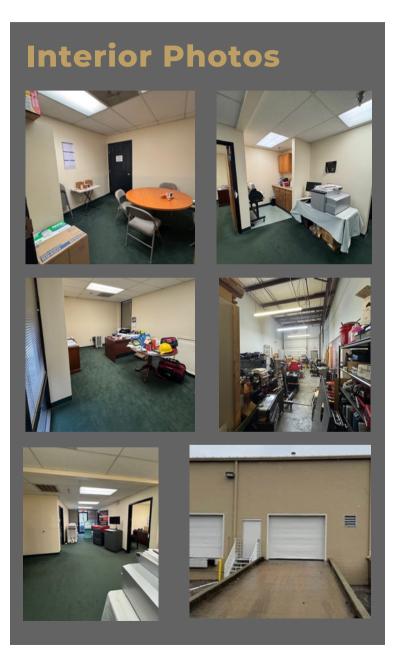

# ## HORRELL

Available: April 1, 2025

\$15.50 PSF | NNN

\$5.05 PSF OPEX

785+ SF Office Space

715+ SF Warehouse

Clear Height 12'

- (1) 8'x8' Ramped Drive-In Door
- (1) Enclosed Storage Room
- (5) Private Offices
- (1) Break Station
- (1) Restroom