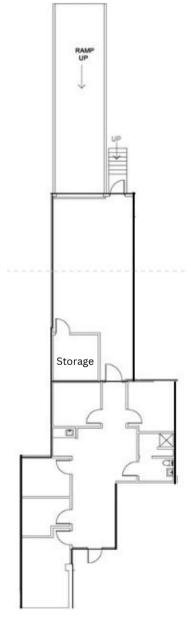

# Floor Plan

Close Proximity to I-40, I-24, Lebanon Pike & Downtown

This information contained herein has been obtained from sources deemed to be reliable but is provided for demonstrative purposes only. This information is provided without any guarantee, its accuracy and reliability should be verified by interested parties, and it is subject to change without notice or obligation. Horrell Company assumes no responsibility for the accuracy or reliability of the information herein.

# ## HORRELL

Available: April 1, 2025

\$15.50 PSF | NNN

\$5.05 PSF OPEX

785+ SF Office Space

715+ SF Warehouse

Clear Height 12'

- (1) 8'x8' Ramped Drive-In Door
- (1) Enclosed Storage Room
- (5) Private Offices
- (1) Break Station
- (1) Restroom