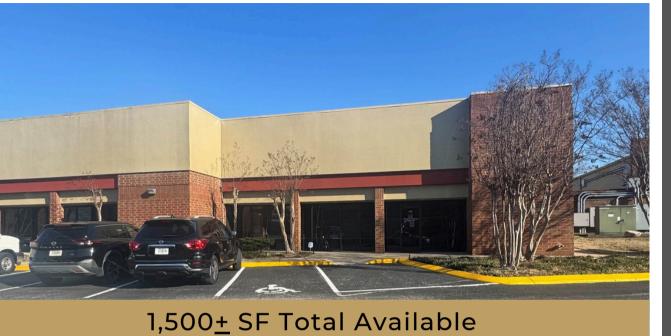

## Flex Space For Lease

### Willow Trace I

820 FESSLERS PARKWAY SUITE 138

Nashville, TN 37210

# ## HORRELL

Available: April 1, 2025

\$15.50 PSF | NNN

\$5.05 PSF OPEX

785+ SF Office Space

715+ SF Warehouse

Clear Height 12'

- (1) 8'x8' Ramped Drive-In Door
- (1) Enclosed Storage Room
- (5) Private Offices
- (1) Break Station
- (1) Restroom