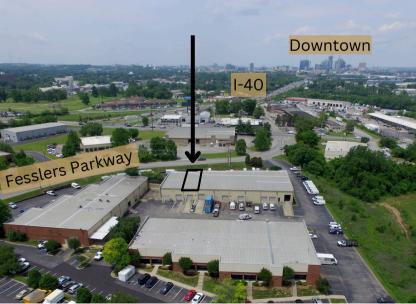

### Willow Trace I

820 FESSLERS PARKWAY SUITE 138

Nashville, TN 37210

# Floor Plan

Close Proximity to I-40, I-24, Lebanon Pike & Downtown

This information contained herein has been obtained from sources deemed to be reliable but is provided for demonstrative purposes only. This information is provided without any guarantee, its accuracy and reliability should be verified by interested parties, and it is subject to change without notice or obligation. Horrell Company assumes no responsibility for the accuracy or reliability of the information herein.