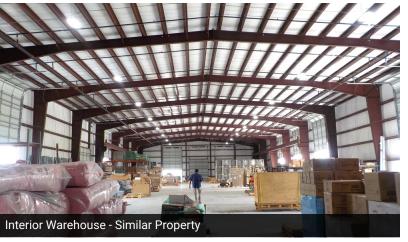

# **ADDITIONAL PHOTOS**

### **PROPERTY OVERVIEW**

+/- 2.14 Acre Newly Sub-divided Industrial Lot Under Construction with one (1) 12,000 sf Warehouse on Lot 4 - Block 1 for Lease or For Sale. +/- 12,000 sf Warehouse with +/- 2,520 sf office and 9.480 Warehouse. Warehouse Dimensions are 80' x 150'.

Graduated 20' Ceiling Height and Six (6) 12' x 14' Grade Level Doors. Ingress/Egress from Bob Youker and FM 106 and located in the Harlingen Industrial Park - Phase II. Approximate Lot Dimensions 192' x 485.5'. Seller is a General Contractor and can Build-to-Suit to your business requirements. Water/Sewer/Trash/Mowing additional cost. Located at the Intersection of FM 509 & FM 106 -- just 5 Minutes from I69 Corridor,

#### **PROPERTY HIGHLIGHTS**

- Freestanding Industrial Warehouse
- 20' Graduated Ceiling Height
- Concrete Drive
- Six (6) Grade Level Doors 12' x 14'
- New Construction -- Available 11/2021
- Located at the Intersection of FM 509 & FM 106 -- just 5 Minutes from I69 Corridor,