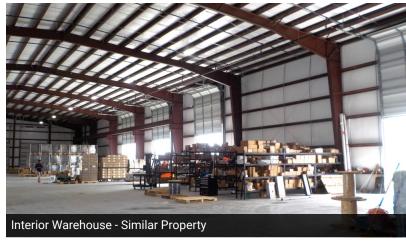

# **ADDITIONAL PHOTOS**

### **PROPERTY OVERVIEW**

+/- 2.14 Acre Newly Sub-divided Industrial Lot Under Construction with one (1) 12,000 sf Warehouse on Lot 4 - Block 1 for Lease or For Sale. +/- 12,000 sf Warehouse with +/- 2,520 sf office and 9.480 Warehouse. Warehouse Dimensions are 80' x 150'.

Graduated 20' Ceiling Height and Six (6) 12' x 14' Grade Level Doors. Ingress/Egress from Bob Youker and FM 106 and located in the Harlingen Industrial Park - Phase II. Approximate Lot Dimensions 192' x 485.5'. Seller is a General Contractor and can Build-to-Suit to your business requirements. Water/Sewer/Trash/Mowing additional cost. Located at the Intersection of FM 509 & FM 106 -- just 5 Minutes from I69 Corridor,

#### **PROPERTY HIGHLIGHTS**

- Freestanding Industrial Warehouse
- 20' Graduated Ceiling Height
- Concrete Drive
- Six (6) Grade Level Doors 12' x 14'
- New Construction -- Available 11/2021
- Located at the Intersection of FM 509 & FM 106 -- just 5 Minutes from I69 Corridor,