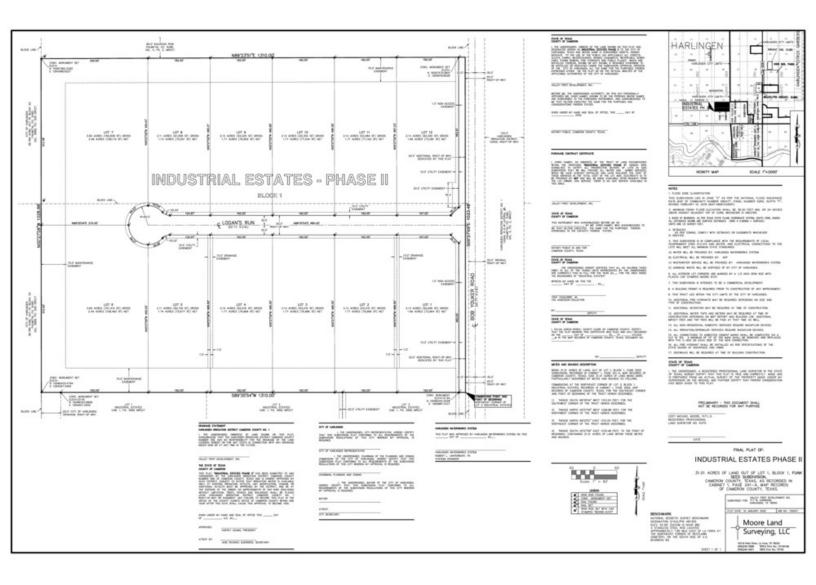

## HARLINGEN INDUSTRIAL ESTATES

# 5002 LOGAN'S RUN

+/- 2.14 Acre Newly Sub-divided Industrial Lot Under Construction with one (1) 12,000 sf Warehouse on Lot 4 - Block 1 for Lease or For Sale. +/- 12,000 sf Warehouse with +/- 2,520 sf office and 9,480 Warehouse. Warehouse Dimensions are 80' x 150'. and FM 106 and located in the Harlingen Industrial Park - Phase II. Approximate Lot Dimensions 192' x 485.5'.

### **PROPERTY OVERVIEW**

+/- 2.14 Acre Newly Sub-divided Industrial Lot Under Construction with one (1) 12,000 sf Warehouse on Lot 4 - Block 1 for Lease or For Sale. +/- 12,000 sf Warehouse with +/- 2,520 sf office and 9.480 Warehouse. Warehouse Dimensions are 80' x 150'.

Graduated 20' Ceiling Height and Six (6) 12' x 14' Grade Level Doors. Ingress/Egress from Bob Youker and FM 106 and located in the Harlingen Industrial Park - Phase II. Approximate Lot Dimensions 192' x 485.5'. Seller is a General Contractor and can Build-to-Suit to your business requirements. Water/Sewer/Trash/Mowing additional cost. Located at the Intersection of FM 509 & FM 106 -- just 5 Minutes from I69 Corridor,