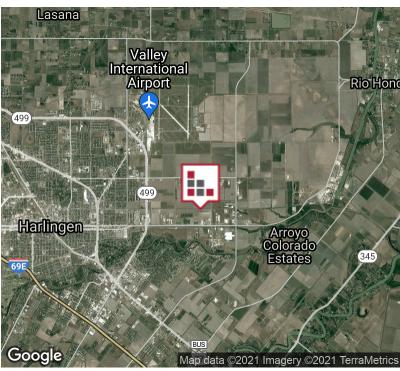

# 5002 LOGAN'S RUN











+/- 2.14 Acre Newly Sub-divided Industrial Lot Under Construction with one (1) 12,000 sf Warehouse on Lot 4 - Block 1 for Lease or For Sale. +/- 12,000 sf Warehouse with +/- 2,520 sf office and 9,480 Warehouse. Warehouse Dimensions are 80' x 150'. and FM 106 and located in the Harlingen Industrial Park - Phase II. Approximate Lot Dimensions 192' x 485.5'.







## **EXECUTIVE SUMMARY**





#### **OFFERING SUMMARY**

| Sale Price:      | \$900,000                  |
|------------------|----------------------------|
| Lease Rate:      | \$9.09 PSF<br>[\$1.44 NNN] |
| Building Size:   | 12,000 SF                  |
| Available SF:    | 12,000 SF                  |
| Number of Units: | 1                          |
| Year Built:      | 2021                       |
| Zoning:          | Industrial                 |
| Market:          | Rio Grande Valley          |
| Submarket:       | Harlingen                  |

### **PROPERTY OVERVIEW**

+/- 2.14 Acre Newly Sub-divided Industrial Lot Under Construction with one (1) 12,000 sf Warehouse on Lot 4 - Block 1 for Lease or For Sale. +/- 12,000 sf Warehouse with +/- 2,520 sf office and 9.480 Warehouse. Warehouse Dimensions are 80' x 1