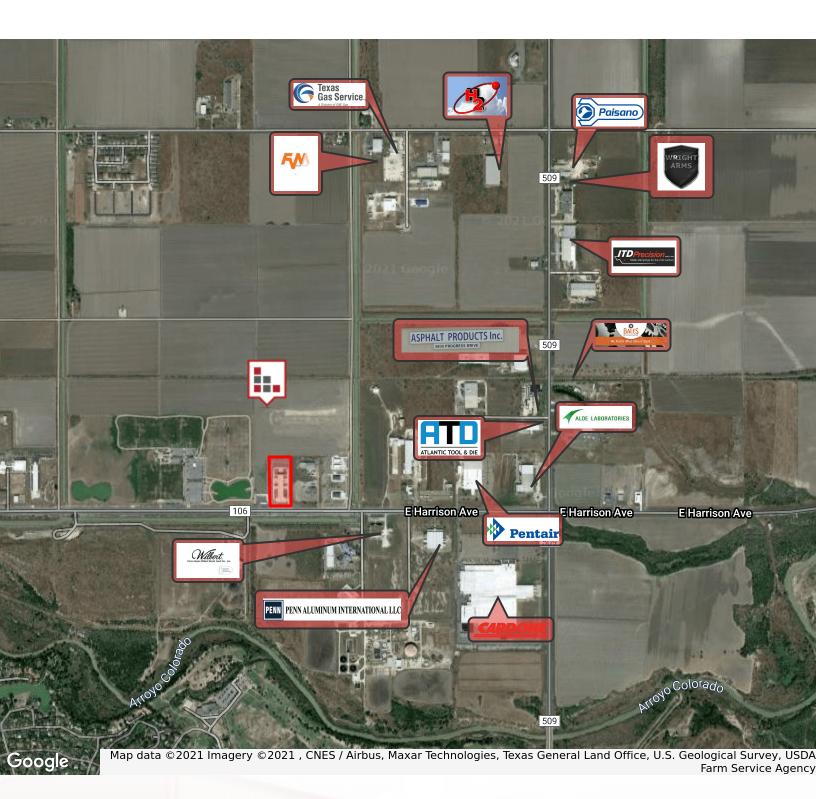

orridor,

#### **PROPERTY HIGHLIGHTS**

- Freestanding Industrial Warehouse
- 20' Graduated Ceiling Height
- Concrete Drive
- Six (6) Grade Level Doors 12' x 14'
- New Construction -- Available 11/2021
- Located at the Intersection of FM 509 & FM 106 -- just 5 Minutes from I69 Corridor,



### **CINDY HOPKINS REAL ESTATE**

# FOR LEASE 5002 LOGAN'S RUN

# **ADDITIONAL PHOTOS**















### **CINDY HOPKINS REAL ESTATE**

# FOR LEASE 5002 LOGAN'S RUN







### **CINDY HOPKINS REAL ESTATE**

# FOR LEASE 5002 LOGAN'S RUN







## **CINDY HOPKINS REAL ESTATE**





# **FLOOR PLAN**





## **CINDY HOPKINS REAL ESTATE**

# FOR LEASE 5002 LOGAN'S RUN

# **LOCATION MAP**







## **CINDY HOPKINS REAL ESTATE**

## HARLINGEN INDUSTRIAL ESTATES



## **HARLINGEN INDUSTRIAL - RETAILER MAP**





### **CINDY HOPKINS REAL ESTATE**



## **DEMOGRAPHICS MAP**



| 3 MILES  | 5 MILES                                                                                         | 10 MILES                                                                                                                                                                              |
|----------|-------------------------------------------------------------------------------------------------|---------------------------------------------------------------------------------------------------------------------------------------------------------------------------------------|
| 28,465   | 77,611                                                                                          | 135,644