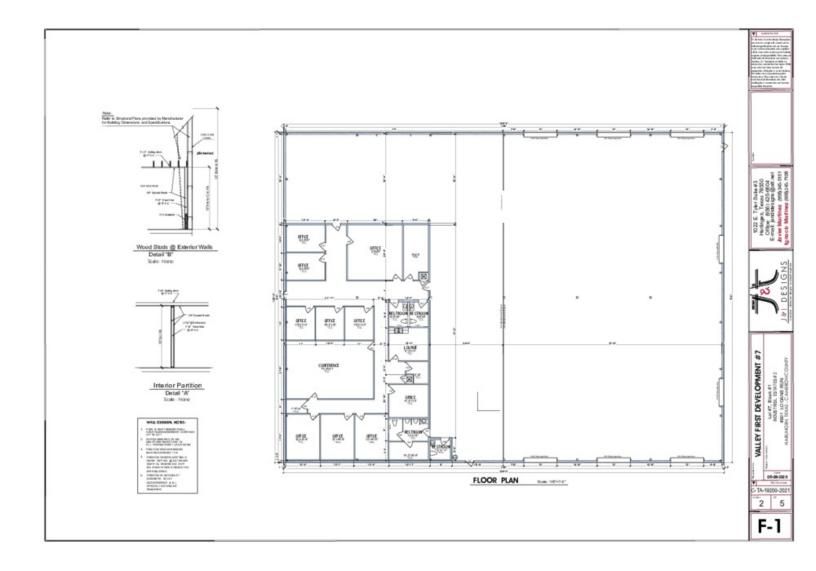

# **FLOOR PLAN**

### **PROPERTY OVERVIEW**

+/- 2.14 Acre Newly Sub-divided Industrial Lot Under Construction with one (1) 12,000 sf Warehouse on Lot 4 - Block 1 for Lease or For Sale. +/- 12,000 sf Warehouse with +/- 2,520 sf office and 9.480 Warehouse. Warehouse Dimensions are 80' x 150'.