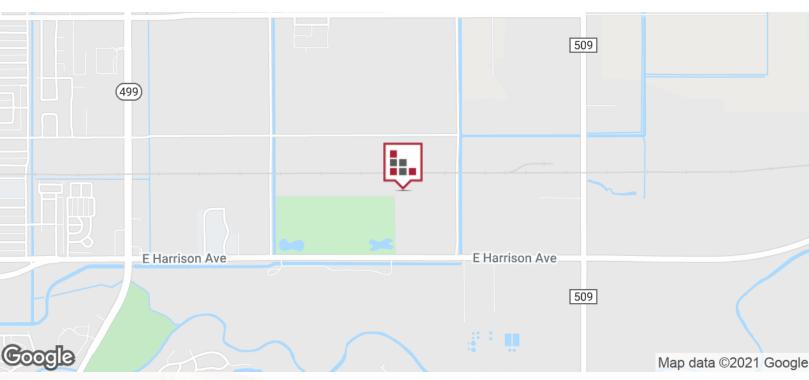

Water/Sewer/Trash/Mowing additional cost. Located at the Intersection of FM 509 & FM 106 -- just 5 Minutes from I69 Corridor,

#### **PROPERTY HIGHLIGHTS**

- Freestanding Industrial Warehouse
- 20' Graduated Ceiling Height
- Concrete Drive
- Six (6) Grade Level Doors 12' x 14'
- New Construction -- Available 11/2021
- Located at the Intersection of FM 509 & FM 106 -- just 5 Minutes from I69 Corridor,



### **CINDY HOPKINS REAL ESTATE**

# FOR LEASE 5002 LOGAN'S RUN

# **ADDITIONAL PHOTOS**















### **CINDY HOPKINS REAL ESTATE**

# FOR LEASE 5002 LOGAN'S RUN







### **CINDY HOPKINS REAL ESTATE**

# FOR LEASE 5002 LOGAN'S RUN







## **CINDY HOPKINS REAL ESTATE**





# **FLOOR PLAN**





## **CINDY HOPKINS REAL ESTATE**

# FOR LEASE 5002 LOGAN'S RUN

# **LOCATION MAP**







## **CINDY HOPKINS REAL ESTATE**

## HARLINGEN INDUSTRIAL ESTATES



## **HARLINGEN INDUSTRIAL - RETAILER MAP**





### **CINDY HOPKINS REAL ESTATE**



## **DEMOGRAPHICS MAP**



| 3 MILES  | 5 MILES                                                                                         | 10 MILES                                                                                                                                                                              |
|----------|-------------------------------------------------------------------------------------------------|---------------------------------------------------------------------------------------------------------------------------------------------------------------------------------------|
| 28,465   | 77,611