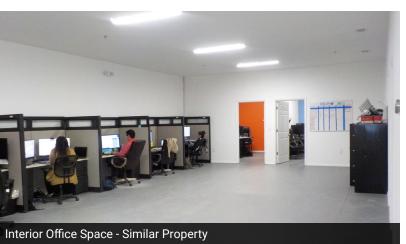

# **ADDITIONAL PHOTOS**

### **PROPERTY OVERVIEW**

+/- 2.14 Acre Newly Sub-divided Industrial Lot Under Construction with one (1) 12,000 sf Warehouse on Lot 4 - Block 1 for Lease or For Sale. +/- 12,000 sf Warehouse with +/- 2,520 sf office and 9.480 Warehouse. Warehouse Dimensions are 80' x 150'.