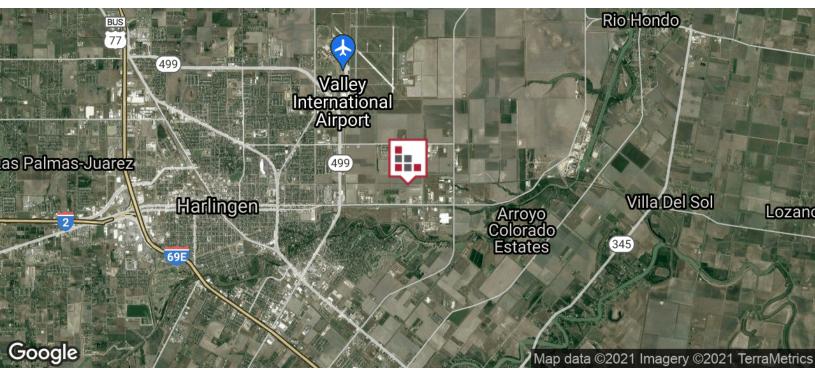

# **LOCATION MAP**

Graduated 20' Ceiling Height and Six (6) 12' x 14' Grade Level Doors. Ingress/Egress from Bob Youker and FM 106 and located in the Harlingen Industrial Park - Phase II. Approximate Lot Dimensions 192' x 485.5'. Seller is a General Contractor and can Build-to-Suit to your business requirements. Water/Sewer/Trash/Mowing additional cost. Located at the Intersection of FM 509 & FM 106 -- just 5 Minutes from I69 Corridor,