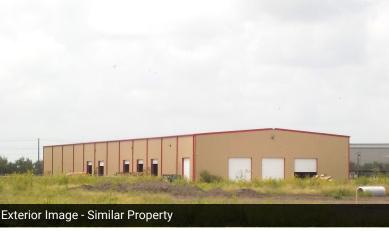

0'.

Graduated 20' Ceiling Height and Six (6) 12' x 14' Grade Level Doors. Ingress/Egress from Bob Youker and FM 106 and located in the Harlingen Industrial Park - Phase II. Approximate Lot Dimensions 192' x 485.5'. Seller is a General Contractor and can Build-to-Suit to your business requirements. Water/Sewer/Trash/Mowing additional cost. Located at the Intersection of FM 509 & FM 106 -- just 5 Minutes from I69 Corridor,

#### **PROPERTY HIGHLIGHTS**

- Freestanding Industrial Warehouse
- 20' Graduated Ceiling Height
- Concrete Drive
- Six (6) Grade Level Doors 12' x 14'
- New Construction -- Available 11/2021
- Located at the Intersection of FM 509 & FM 106 -- just 5 Minutes from I69 Corridor,



### **CINDY HOPKINS REAL ESTATE**

# FOR LEASE 5002 LOGAN'S RUN

# **ADDITIONAL PHOTOS**















### **CINDY HOPKINS REAL ESTATE**

# FOR LEASE 5002 LOGAN'S RUN







### **CINDY HOPKINS REAL ESTATE**

# FOR LEASE 5002 LOGAN'S RUN







## **CINDY HOPKINS REAL ESTATE**





# **FLOOR PLAN**





## **CINDY HOPKINS REAL ESTATE**

# FOR LEASE 5002 LOGAN'S RUN

# **LOCATION MAP**







## **CINDY HOPKINS REAL ESTATE**

## HARLINGEN INDUSTRIAL ESTATES



## **HARLINGEN INDUSTRIAL - RETAILER MAP**





### **CINDY HOPKINS REAL ESTATE**



## **DEMOGRAPHICS MAP**



| 3 MILES  | 5 MILES                                                                                         | 10 MILES                                                                                                                                                                              |
|----------|--------