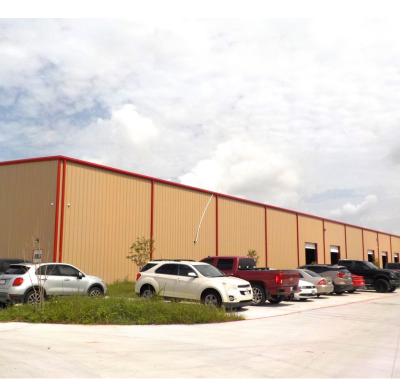

# 5002 LOGAN'S RUN

+/- 2.14 Acre Newly Sub-divided Industrial Lot Under Construction with one (1) 12,000 sf Warehouse on Lot 4 - Block 1 for Lease or For Sale. +/- 12,000 sf Warehouse with +/- 2,520 sf office and 9,480 Warehouse. Warehouse Dimensions are 80' x 150'. and FM 106 and located in the Harlingen Industrial Park - Phase II. Approximate Lot Dimensions 192' x 485.5'.

### **PROPERTY OVERVIEW**

+/- 2.14 Acre Newly Sub-divided Industrial Lot Under Construction with one (1) 12,000 sf Warehouse on Lot 4 - Block 1 for Lease or For Sale. +/- 12,000 sf Warehouse with +/- 2,520 sf office and 9.480 Warehouse. Warehouse Dimensions are 80' x 150'.

Graduated 20' Ceiling Height and Six (6) 12' x 14' Grade Level Doors. Ingress/Egress from Bob Youker and FM 106 and located in the Harlingen Industrial Park - Phase II. Approximate Lot Dimensions 192' x 485.5'. Seller is a General Contractor and can Build-to-Suit to your business requirements. Water/Sewer/Trash/Mowing additional cost. Located at the Intersection of FM 509 & FM 106 -- just 5 Minutes from I69 Corridor,

#### **PROPERTY HIGHLIGHTS**

- Freestanding Industrial Warehouse
- 20' Graduated Ceiling Height
- Concrete Drive
- Six (6) Grade Level Doors 12' x 14'
- New Construction -- Available 11/2021
- Located at the Intersection of FM 509 & FM 106 -- just 5 Minutes from I69 Corridor,