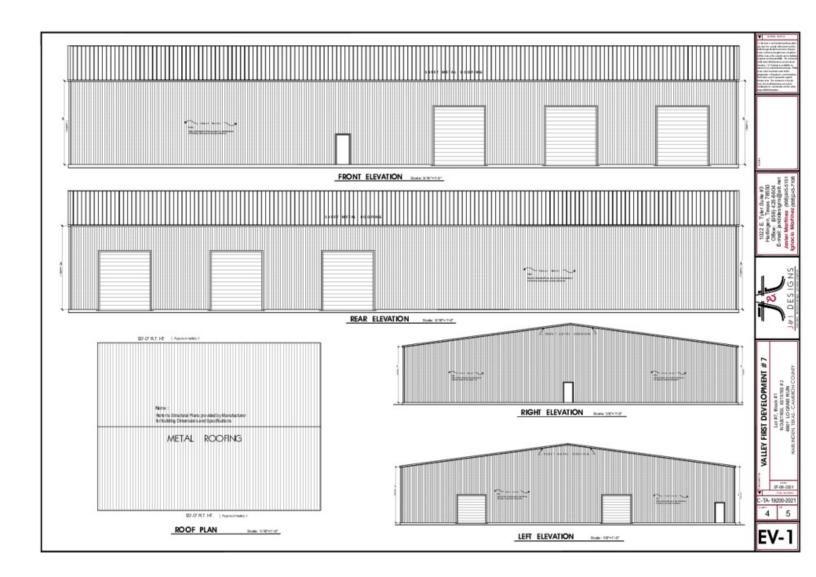

#### **PROPERTY HIGHLIGHTS**

- Freestanding Industrial Warehouse
- 20' Graduated Ceiling Height
- Concrete Drive
- Six (6) Grade Level Doors 12' x 14'
- New Construction -- Available 11/2021
- Located at the Intersection of FM 509 & FM 106 -- just 5 Minutes from I69 Corridor,

Graduated 20' Ceiling Height and Six (6) 12' x 14' Grade Level Doors. Ingress/Egress from Bob Youker and FM 106 and located in the Harlingen Industrial Park - Phase II. Approximate Lot Dimensions 192' x 485.5'. Seller is a General Contractor and can Build-to-Suit to your business requirements. Water/Sewer/Trash/Mowing additional cost. Located at the Intersection of FM 509 & FM 106 -- just 5 Minutes from I69 Corridor,