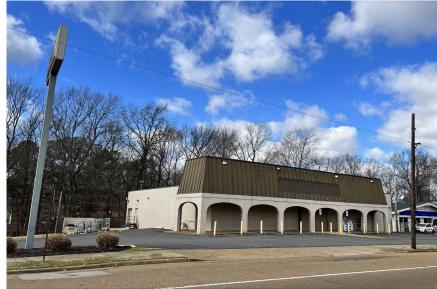

## 9,053 SF

- Incredible visibility on Elvis Presley
  Blvd. across from Graceland
- □ Traffic Counts: 32,744 VPD
- One Dock Door
- Easy Access to I-55 or Southaven, MS
- Pylon Sign Available for Maximum Exposure

## 3909 Elvis Presley Blvd Memphis, TN 38116

Disclaimer: All information contained herein is from sources deemed reliable; however, no representation or warranty is made to the accuracy of the information.