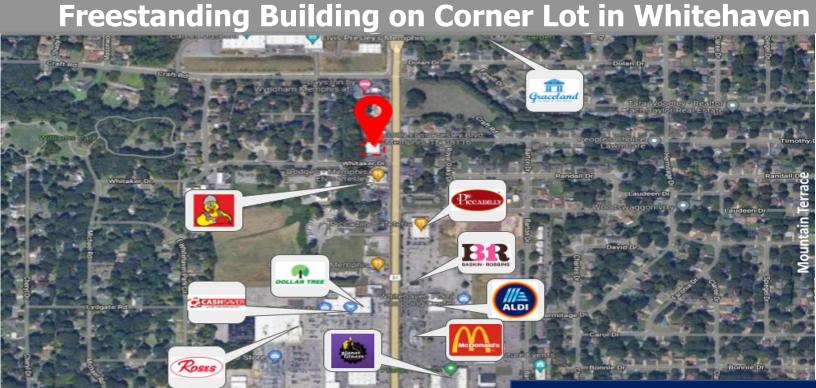

## 9,053 SF

- Incredible visibility on Elvis Presley
  Blvd. across from Graceland
- □ Traffic Counts: 32,744 VPD
- One Dock Door
- Easy Access to I-55 or Southaven, MS
- Pylon Sign Available for Maximum Exposure

## 3909 Elvis Presley Blvd Memphis, TN 38116

Disclaimer: All information contained herein is from sources deemed reliable; however, no representation or warranty is made to the accuracy of the information.