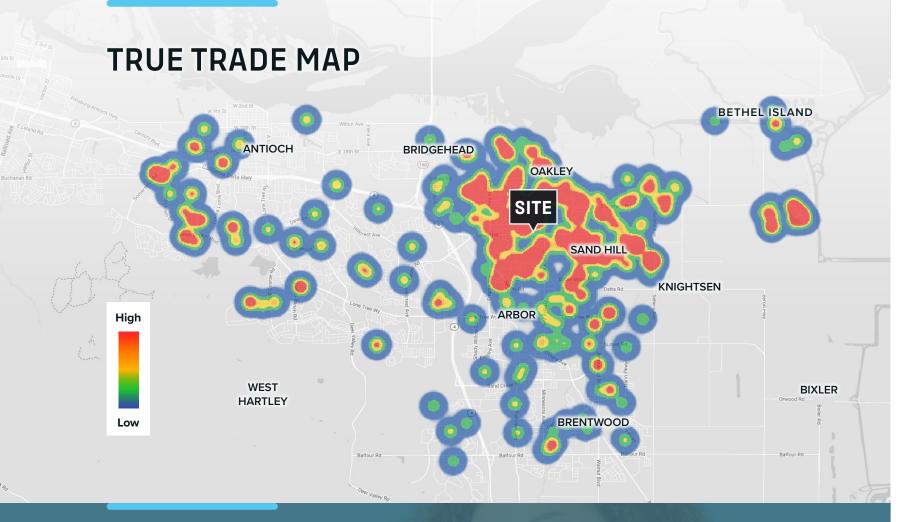

### **CUSTOMER PROFILE**

### **METRICS**

### **VISITS TREND**

Over the past 12 months, Laurel Rd & O'Hara Ave recorded over 42,000 visits from over 22,000 customers averaging 1.87 visits per year.

Source: Place.ai