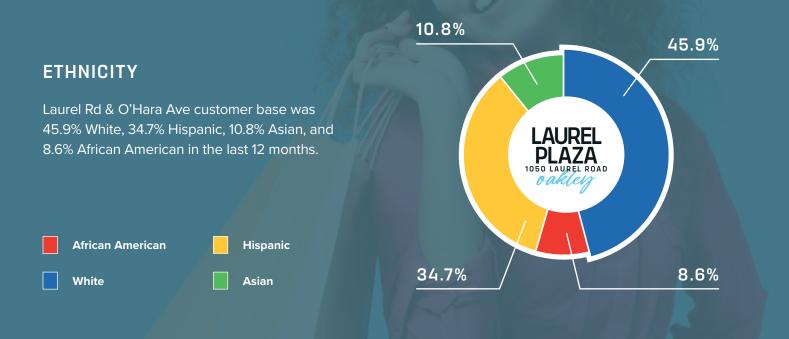

d.



Multiple schools nearby driving daily traffic in around the site.



High density residential population in and around Laurel with substantial developments on the way.



Fully entitled pad opportunities with existing parking field already constructed.

### DEMOGRAPHICS

|                          | 1 MILE    | 3 MILES   | 5 MILES   |
|--------------------------|-----------|-----------|-----------|
| Population               | 14,384    | 67,313    | 146,395   |
| Average Household Income | \$141,102 | \$154,278 | \$150,508 |
| Daytime Population       | 1,658     | 13,470    | 33,198    |

### **TRAFFIC COUNTS**

| Highway 4    | 76,000 ADT |
|--------------|------------|
| Laurel Road  | 16,041 ADT |
| Ohara Avenue | 9,883 ADT  |

Source: ©2022 Esri.





### **CUSTOMER PROFILE**



### **METRICS**

### **VISITS TREND**

Over the past 12 months, Laurel Rd & O'Hara Ave recorded over 42,000 visits from over 22,000 customers averaging 1.87 visits per year.





Source: Place.ai



## SITE MAP





### **RESIDENTIAL DEVELOPMENT MAP**



### **KT KB Oakley LLC Subdivision 9311**

276 residential units

#### **Summer Lake North Subdivision 9307**

824 single family units Fire Station site Commercial site School site

### Lesher **Subdivision 9404**

1,056 residential units

#### **Bethel Island LLC Subdivision 9156**

933 single family units 195 multi family units

BIXLER

**LAUREL PLAZA** 1050 LAUREL ROAD

© 2023 the econic company. No warranty or representation, express or implied, is made to the accuracy or completeness of the information contained herein, and same is