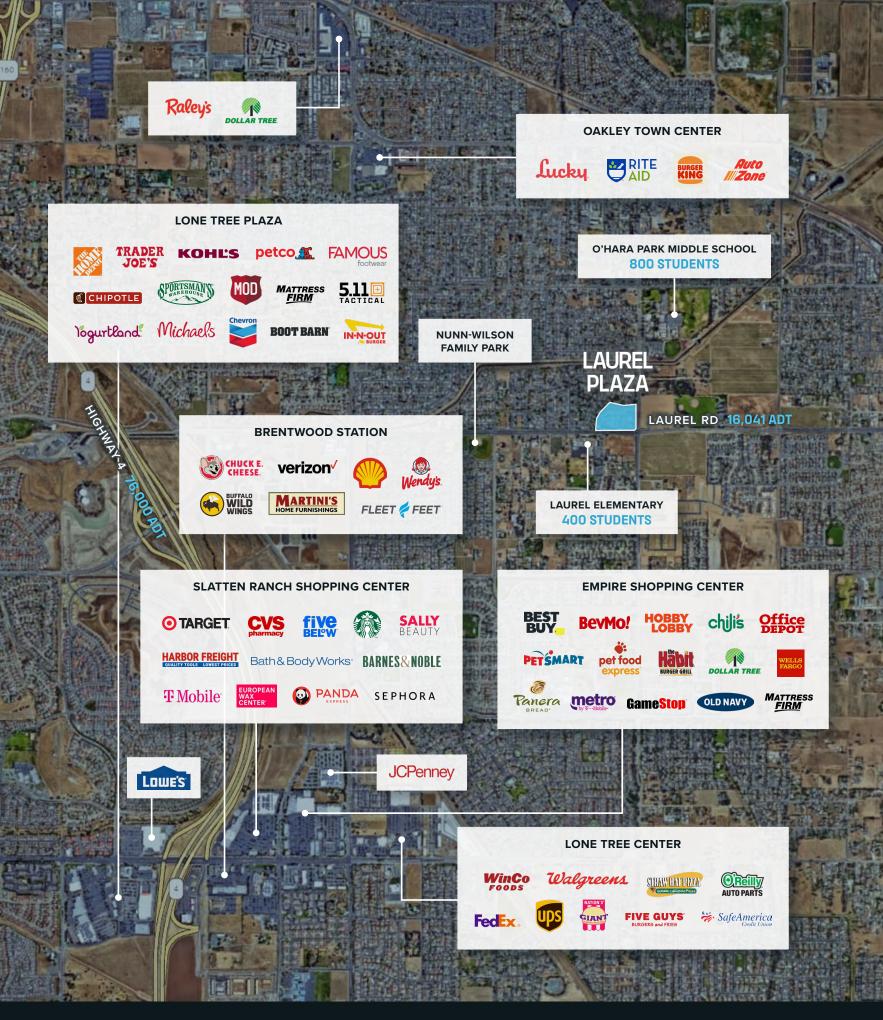

# PROPERTY HIGHLIGHTS

Laurel has become the main thoroughfare since highway 4 bypass was constructed.

Multiple schools nearby driving daily traffic in around the site.

High density residential population in and around Laurel with substantial developments on the way.

### **TRAFFIC COUNTS**

| Highway 4    | 76,000 ADT |
|--------------|------------|
| Laurel Road  | 16,041 ADT |
| Ohara Avenue | 9,883 ADT  |

Source: ©2022 Esri.