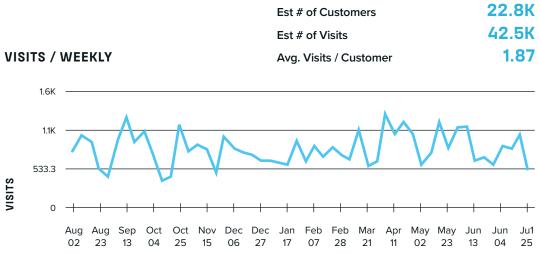

### **VISITS TREND**

Over the past 12 months, Laurel Rd & O'Hara Ave recorded over 42,000 visits from over 22,000 customers averaging 1.87 visits per year.

Source: Place.ai