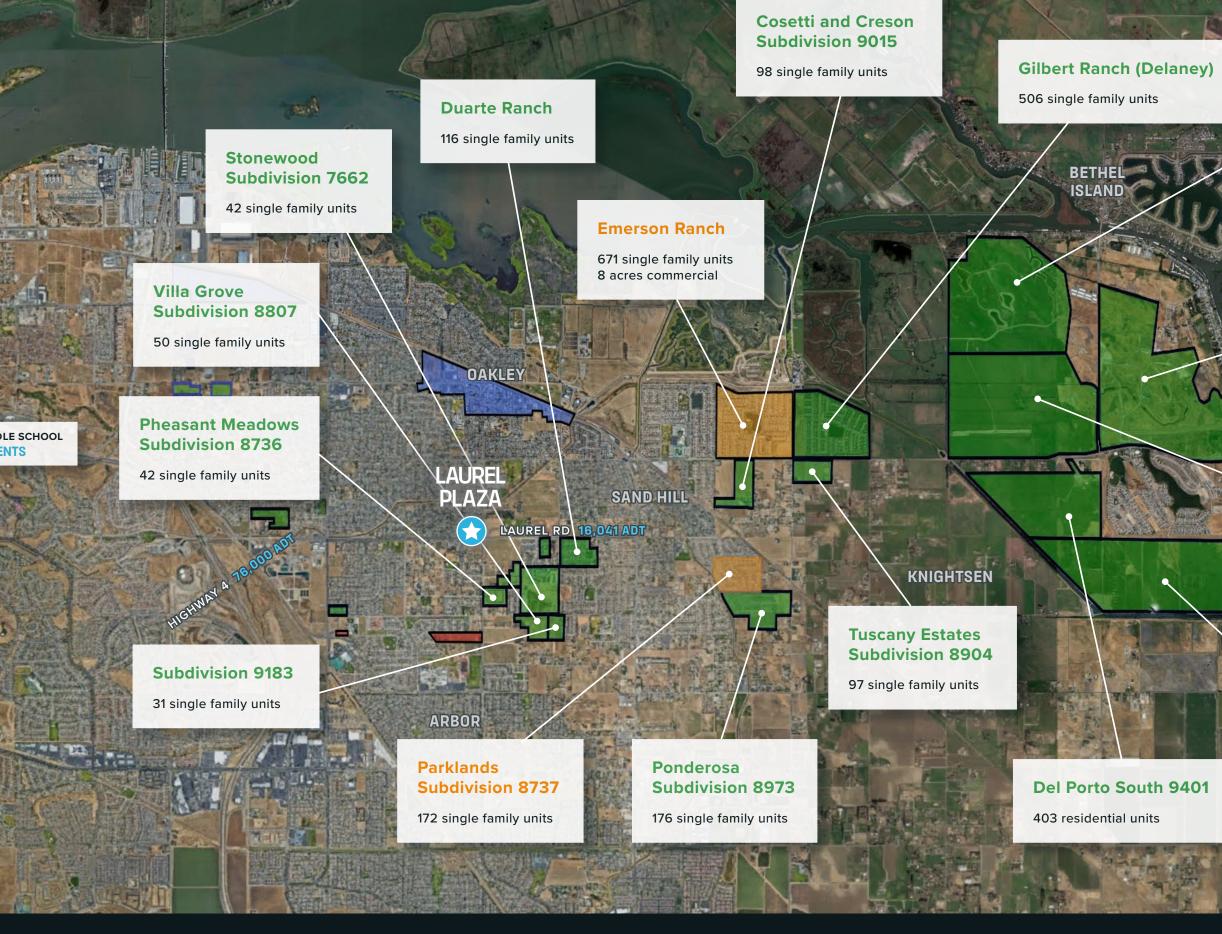

### **RESIDENTIAL DEVELOPMENT MAP**

### **KT KB Oakley LLC Subdivision 9311**

276 residential units

#### **Summer Lake North Subdivision 9307**

824 single family units Fire Station site Commercial site School site

### Lesher **Subdivision 9404**

1,056 residential units

#### **Bethel Island LLC Subdivision 9156**

933 single family units 195 multi family units

BIXLER

**LAUREL PLAZA** 1050 LAUREL ROAD

© 2023 the econic company. No warranty or representation, express or implied, is made to the accuracy or completeness of the information contained herein, and same is submitted subject to errors, omissions, change of price, rental or other conditions, withdrawal without notice, and to any special listing conditions imposed by the property owner(s). As applicable, we make no representation as to the condition of the property (or properties) in question.