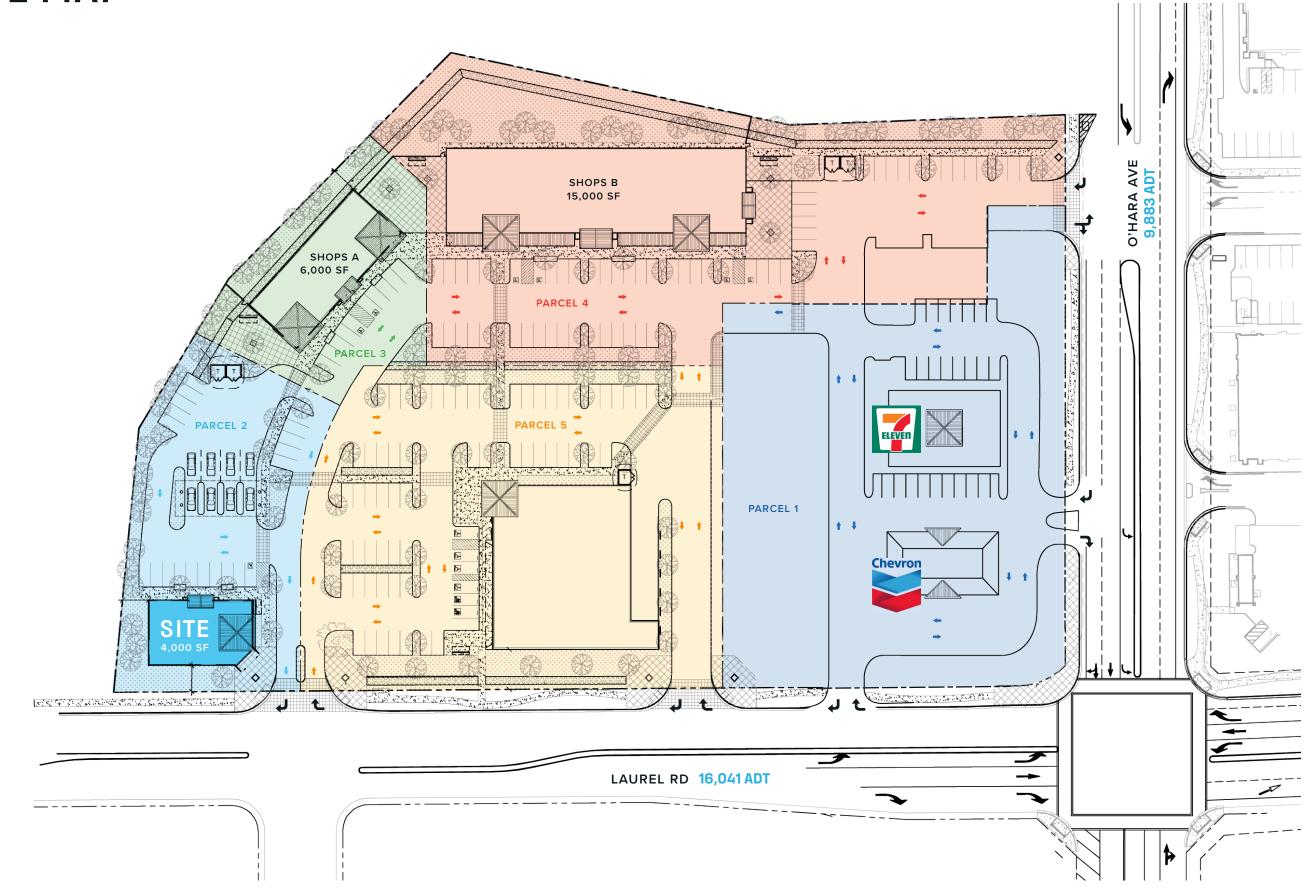

## SITE MAP

Fully entitled pad opportunities with existing parking field already constructed.