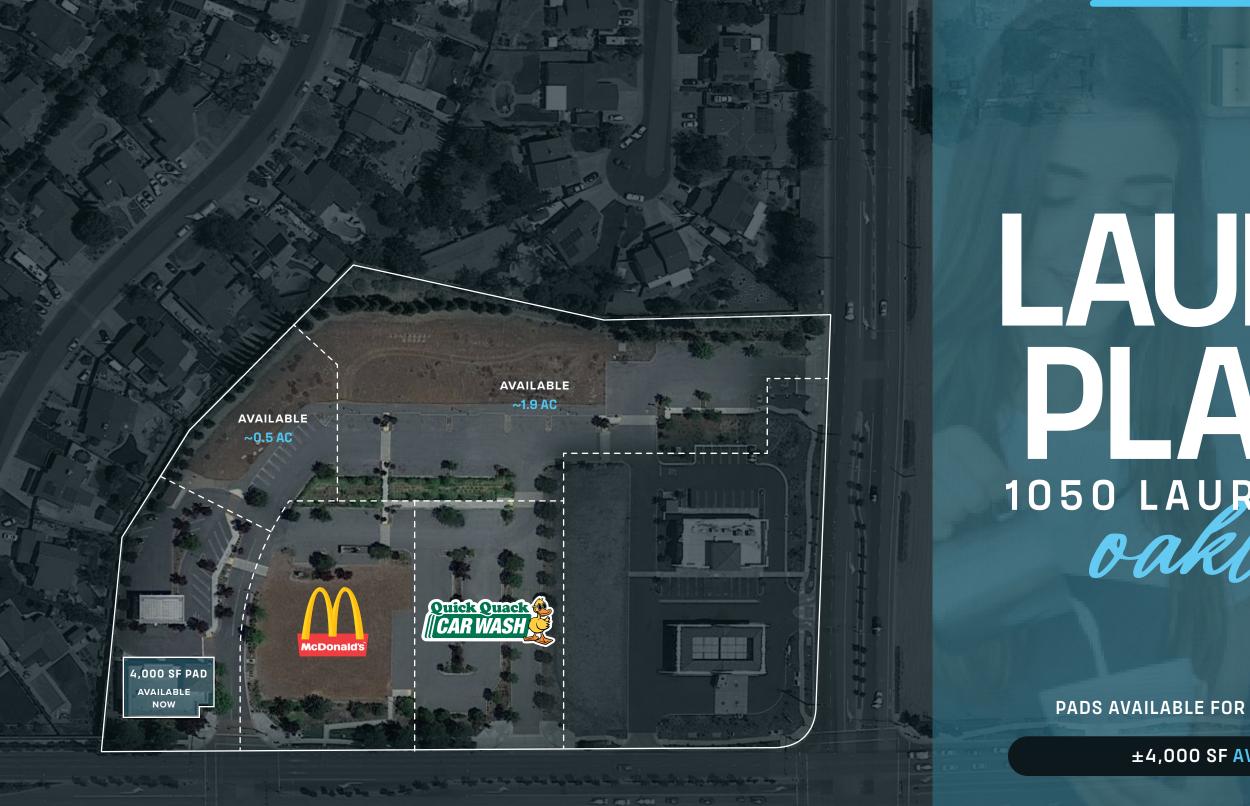

# LAUREL PLAZA 1050 LAUREL ROAD

PADS AVAILABLE FOR SALE AND LEASE

±4,000 SF AVAILABLE

Fully entitled pad opportunities with existing parking field already constructed.

## SITE MAP