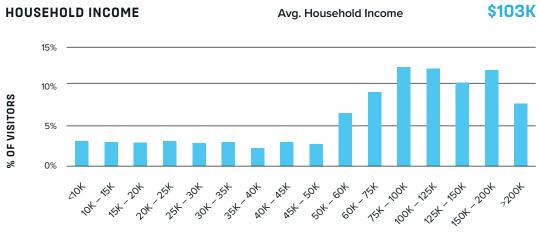

lly entitled pad opportunities with existing parking field already constructed.

### DEMOGRAPHICS

|                          | 1 MILE    | 3 MILES   | 5 MILES   |
|--------------------------|-----------|-----------|-----------|
| Population               | 14,384    | 67,313    | 146,395   |
| Average Household Income | \$141,102 | \$154,278 | \$150,508 |
| Daytime Population       | 1,658     | 13,470    | 33,198    |

### **TRAFFIC COUNTS**

| Highway 4    | 76,000 ADT |
|--------------|------------|
| Laurel Road  | 16,041 ADT |
| Ohara Avenue | 9,883 ADT  |

Source: ©2022 Esri.





### **CUSTOMER PROFILE**



### **METRICS**

### **VISITS TREND**

Over the past 12 months, Laurel Rd & O'Hara Ave recorded over 42,000 visits from over 22,000 customers averaging 1.87 visits per year.





Source: Place.ai



## SITE MAP





### **RESIDENTIAL DEVELOPMENT MAP**



### **KT KB Oakley LLC Subdivision 9311**

276 residential units

#### **Summer Lake North Subdivision 9307**

824 single family units Fire Station site Commercial site School site

### Lesher **Subdivision 9404**

1,056 residential units

#### **Bethel Island LLC Subdivision 9156**

933 single family units 195 multi family units

BIXLER

**LAUREL PLAZA** 1050 LAUREL ROAD

© 2023 the econic company. No warranty or representation, express or implied, is made to the accuracy or completeness of the information contained herein, and same is submitted subject to errors, omissions, change of price, rental or other conditions, withdrawal without notice, and to any special listing conditions imposed by the property owner