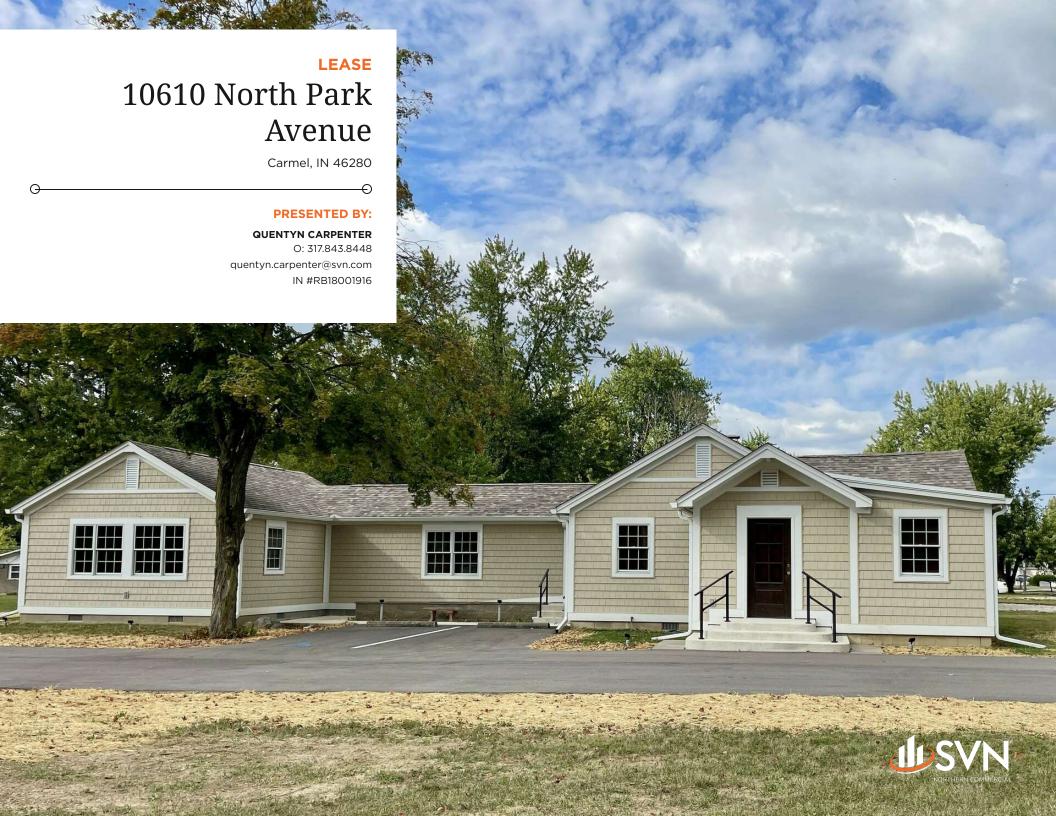

### PROPERTY DESCRIPTION

SVN | Northern Commercial is pleased to present the office property at 10610 N Park Ave in Carmel, IN for Lease. The space has recently been renovated in 2024 and will be a first-generation space for the next Tenant. This property is located in the Home Place area of Carmel and just blocks away from College Avenue. The property presents visibility for drivers passing by on 106th St and would be a great business location as progress continues down College Ave.

#### PROPERTY HIGHLIGHTS

- 1 Private Office
- 1 Restroom
- 6 Parking Spaces
- Signage Availability
- Fully renovated in 2024 All brand-new amenities