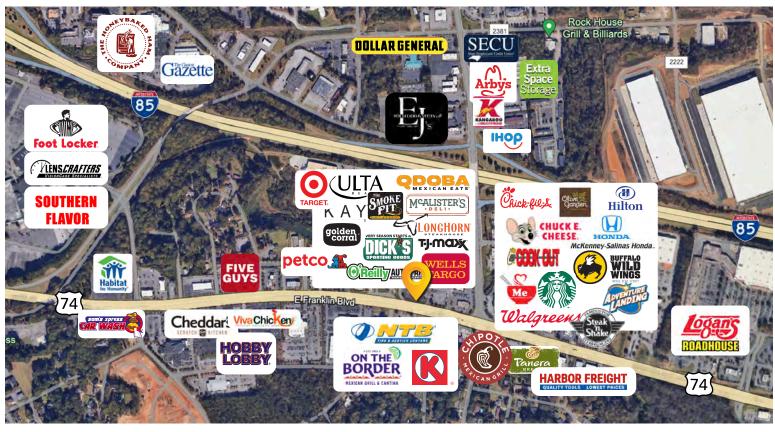

ERIC CLAY c 704 806 9977 eclay@mecacommercial.com

2328 EAST FRANKLIN BOULEVARD | GASTONIA

# FOR LEASE FLEX SPACE/OFFICE/RETAIL/WAREHOUSE

Well located building situated in the heart of Gastonia's commercial district.