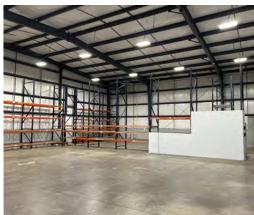

#### PROPERTY INFORMATION

**SF\*** - 6,550 SF Total

- 2,700 SF Office
- 3,850 SF Warehouse

#### **FEATURES**

- 2 Drive in Doors
- 19 ft clear heights