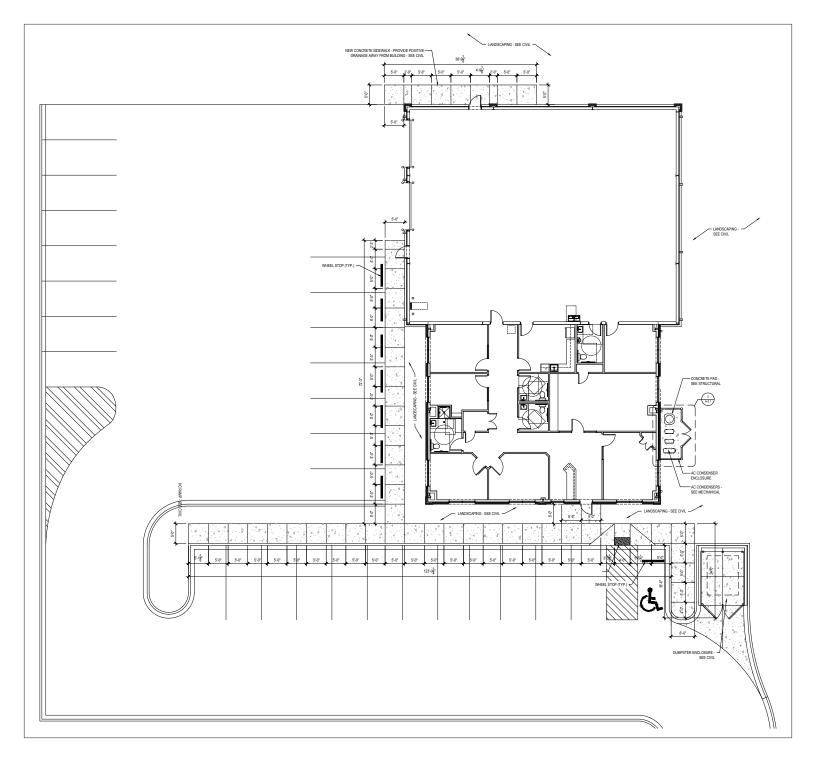

#### PROPERTY INFORMATION

**SF\*** - 6,550 SF Total

- 2,700 SF Office
- 3,850 SF Warehouse

#### **FEATURES**

- 2 Drive in Doors
- 19 ft clear heights