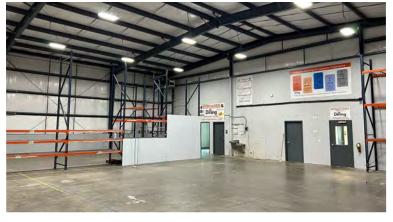

# FOR LEASE FLEX SPACE/OFFICE/RETAIL/WAREHOUSE

Well located building situated in the heart of Gastonia's commercial district.

#### PROPERTY INFORMATION

**SF\*** - 6,550 SF Total

- 2,700 SF Office
- 3,850 SF Warehouse

#### **FEATURES**

- 2 Drive in Doors
- 19 ft clear heights