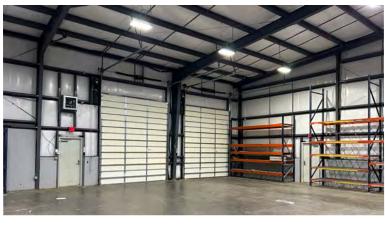

#### PROPERTY INFORMATION

**SF\*** - 6,550 SF Total

- 2,700 SF Office
- 3,850 SF Warehouse

#### **FEATURES**

- 2 Drive in Doors
- 19 ft clear heights